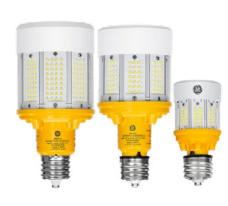

Type B

GE lamps

Selectable LED HID Lamps

Provides the high output required to replace 400W or 1000W Metal Halide lamps.

Selectable

GE lamps

**RS Cans, Reflectors & A-Line** Provides color temperature flexibility for every application and easily screw into existing sockets.

# Type B

GE lamps

**LED HID Lamps & Tubes** 

Type B LED Tubes and HID Lamps bypass the ballast, reducing future maintenance.