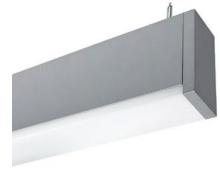

# LIS

**Lumination**®

Bring efficiency and a clean look to any setting. Installs effortlessly in long continuous rows using a tool-less quick-connect design.

# **Elementaire**

Lumination®

Features an advanced edge-lit optical system and ultra-thin architectural design to achieve premium performance and aesthetics.