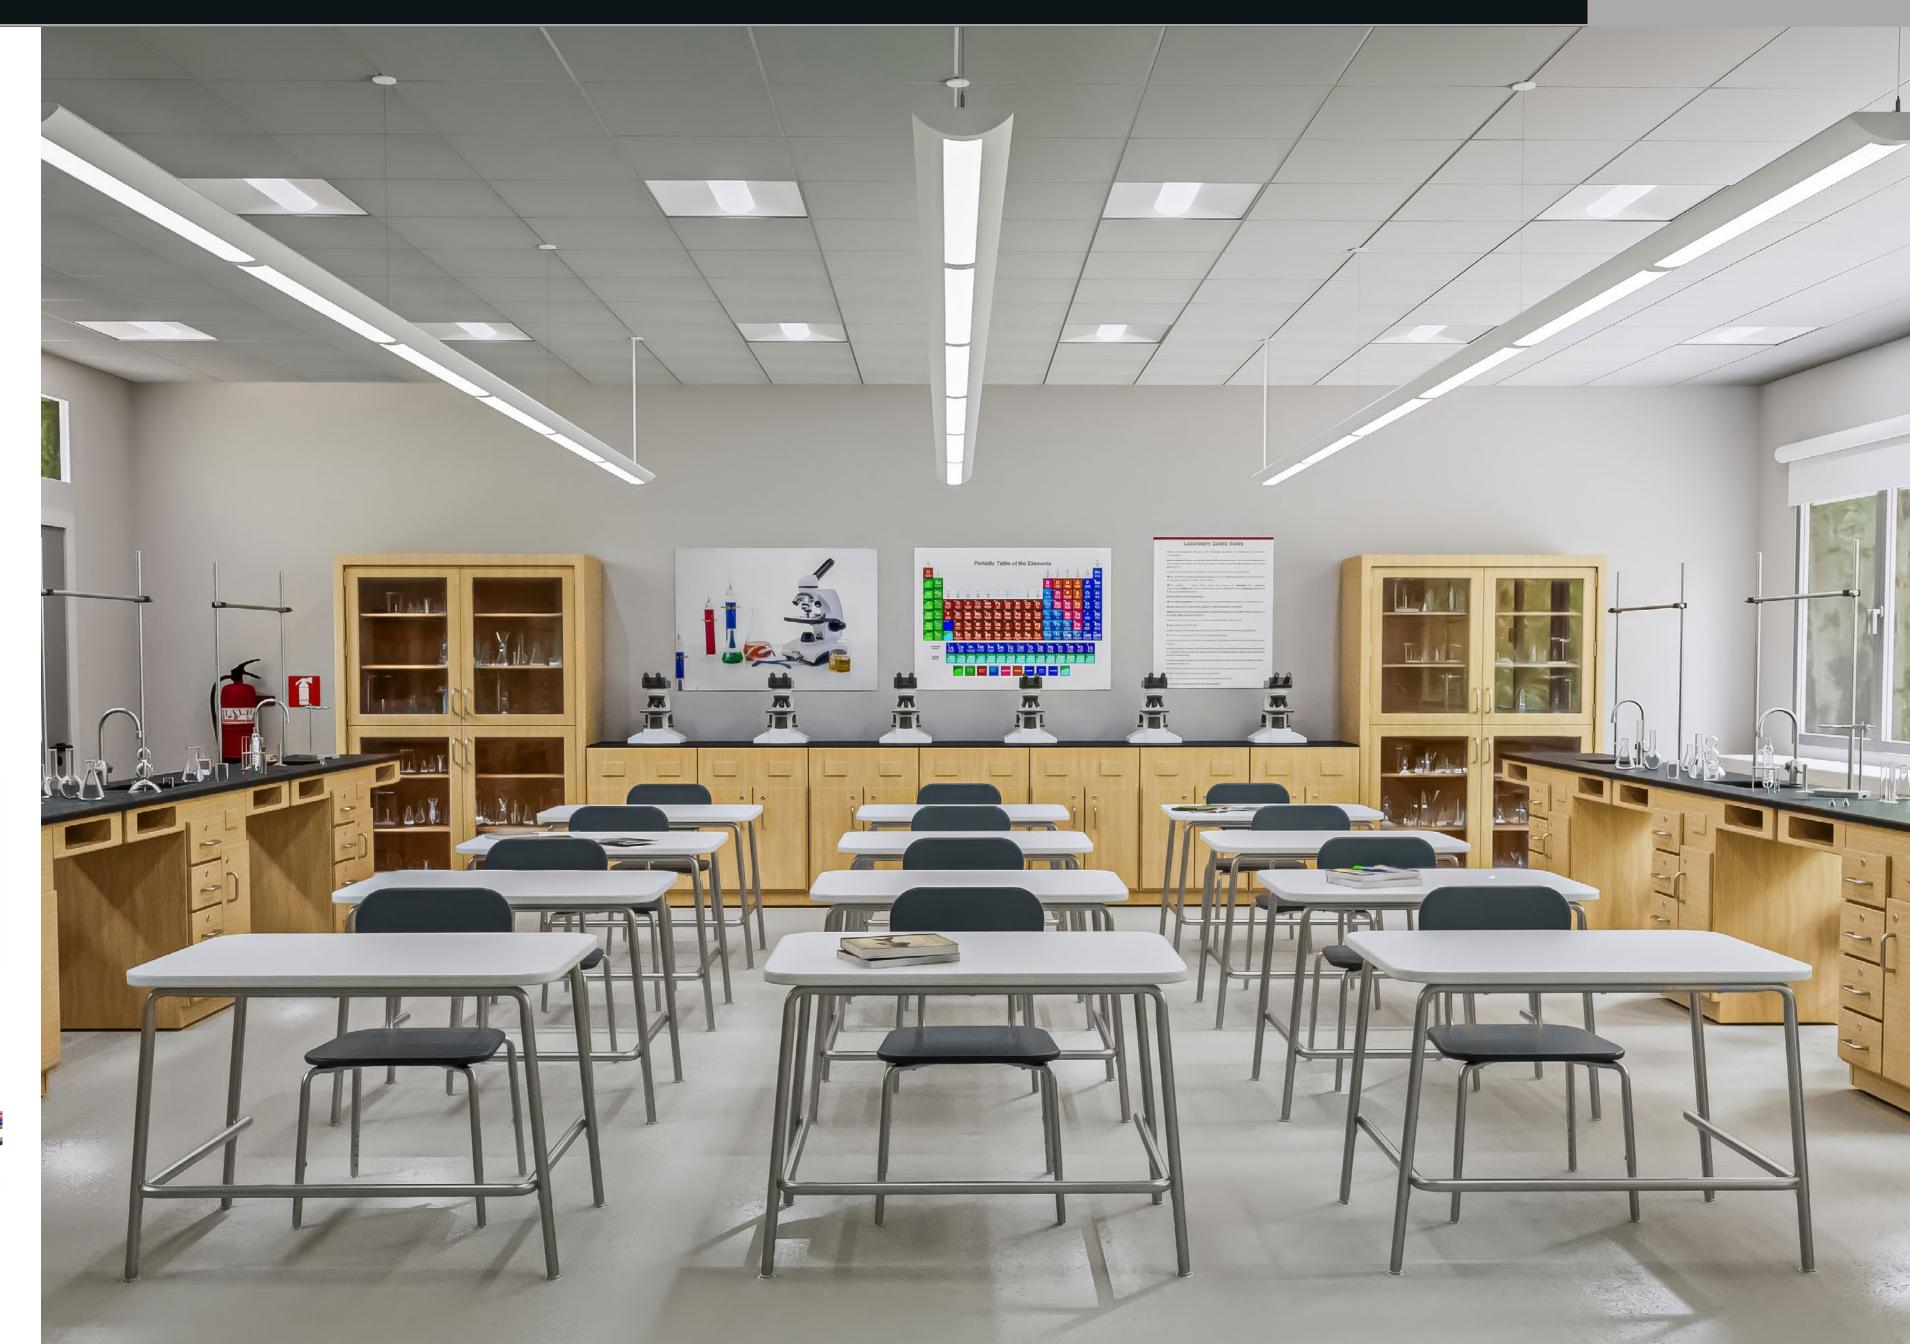

# Lighting Goals & Priorities

K-12 and University lighting is held to a high standard and must satisfy a wide range of needs, priorities and functions, such as enhancing wayfinding and security, as well as improving sustainability.

Other priorities include maximizing cost efficiency and improving the learning environment for students.

# Classrooms & Lecture Halls

# **Allusion**

**Lumination**®

Architectural suspended linear slots that precisely integrate into the ceiling either stand alone or continuous.

# LVT

Lumination®

A volumetric luminaire offering smooth, uniform light across the lens with no pixels or stripes and a post painted finish.

# Type C

GE lamps

## **LED Tubes and Drivers**

The preferred LED Tube choice for applications that demand dimming, controllability and flexibility.