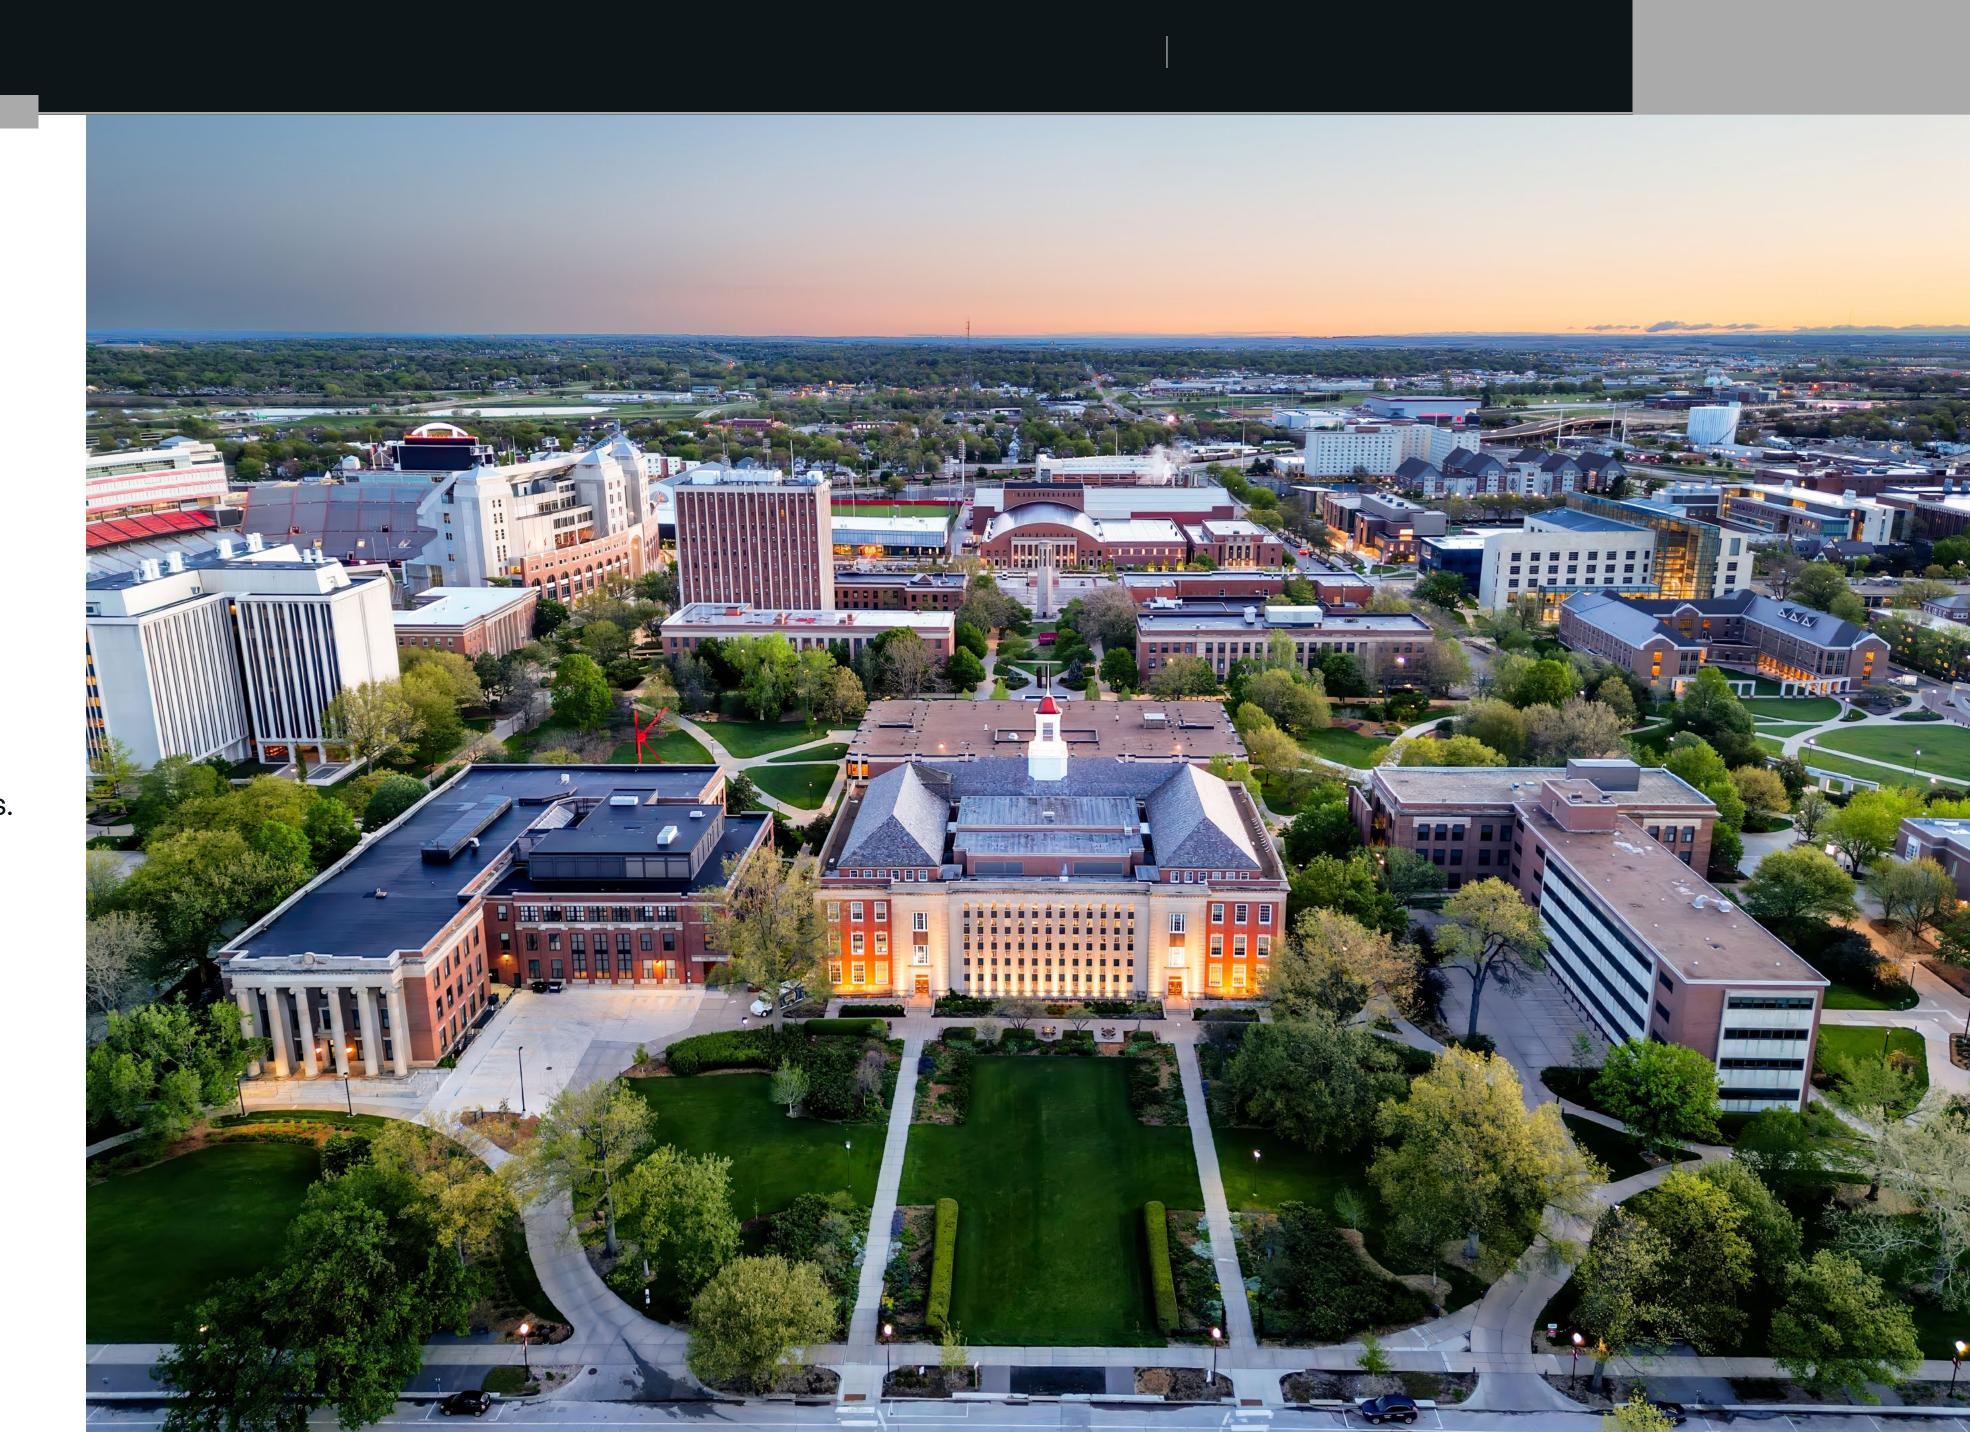

# **Allusion**

**Lumination**®

Architectural suspended linear slots that precisely integrate into the ceiling either stand alone or continuous.

# LVT

Lumination®

A volumetric luminaire offering smooth, uniform light across the lens with no pixels or stripes and a post painted finish.