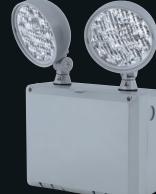

# **Emergency Lights & Remote Heads**

Our LED Emergency Light Series of fixtures are available with round or square lamp-heads with long-life batteries and remote capacity options.

DAINTREE WIRELESS
LIGHTING CONTROLS SOLUTIONS