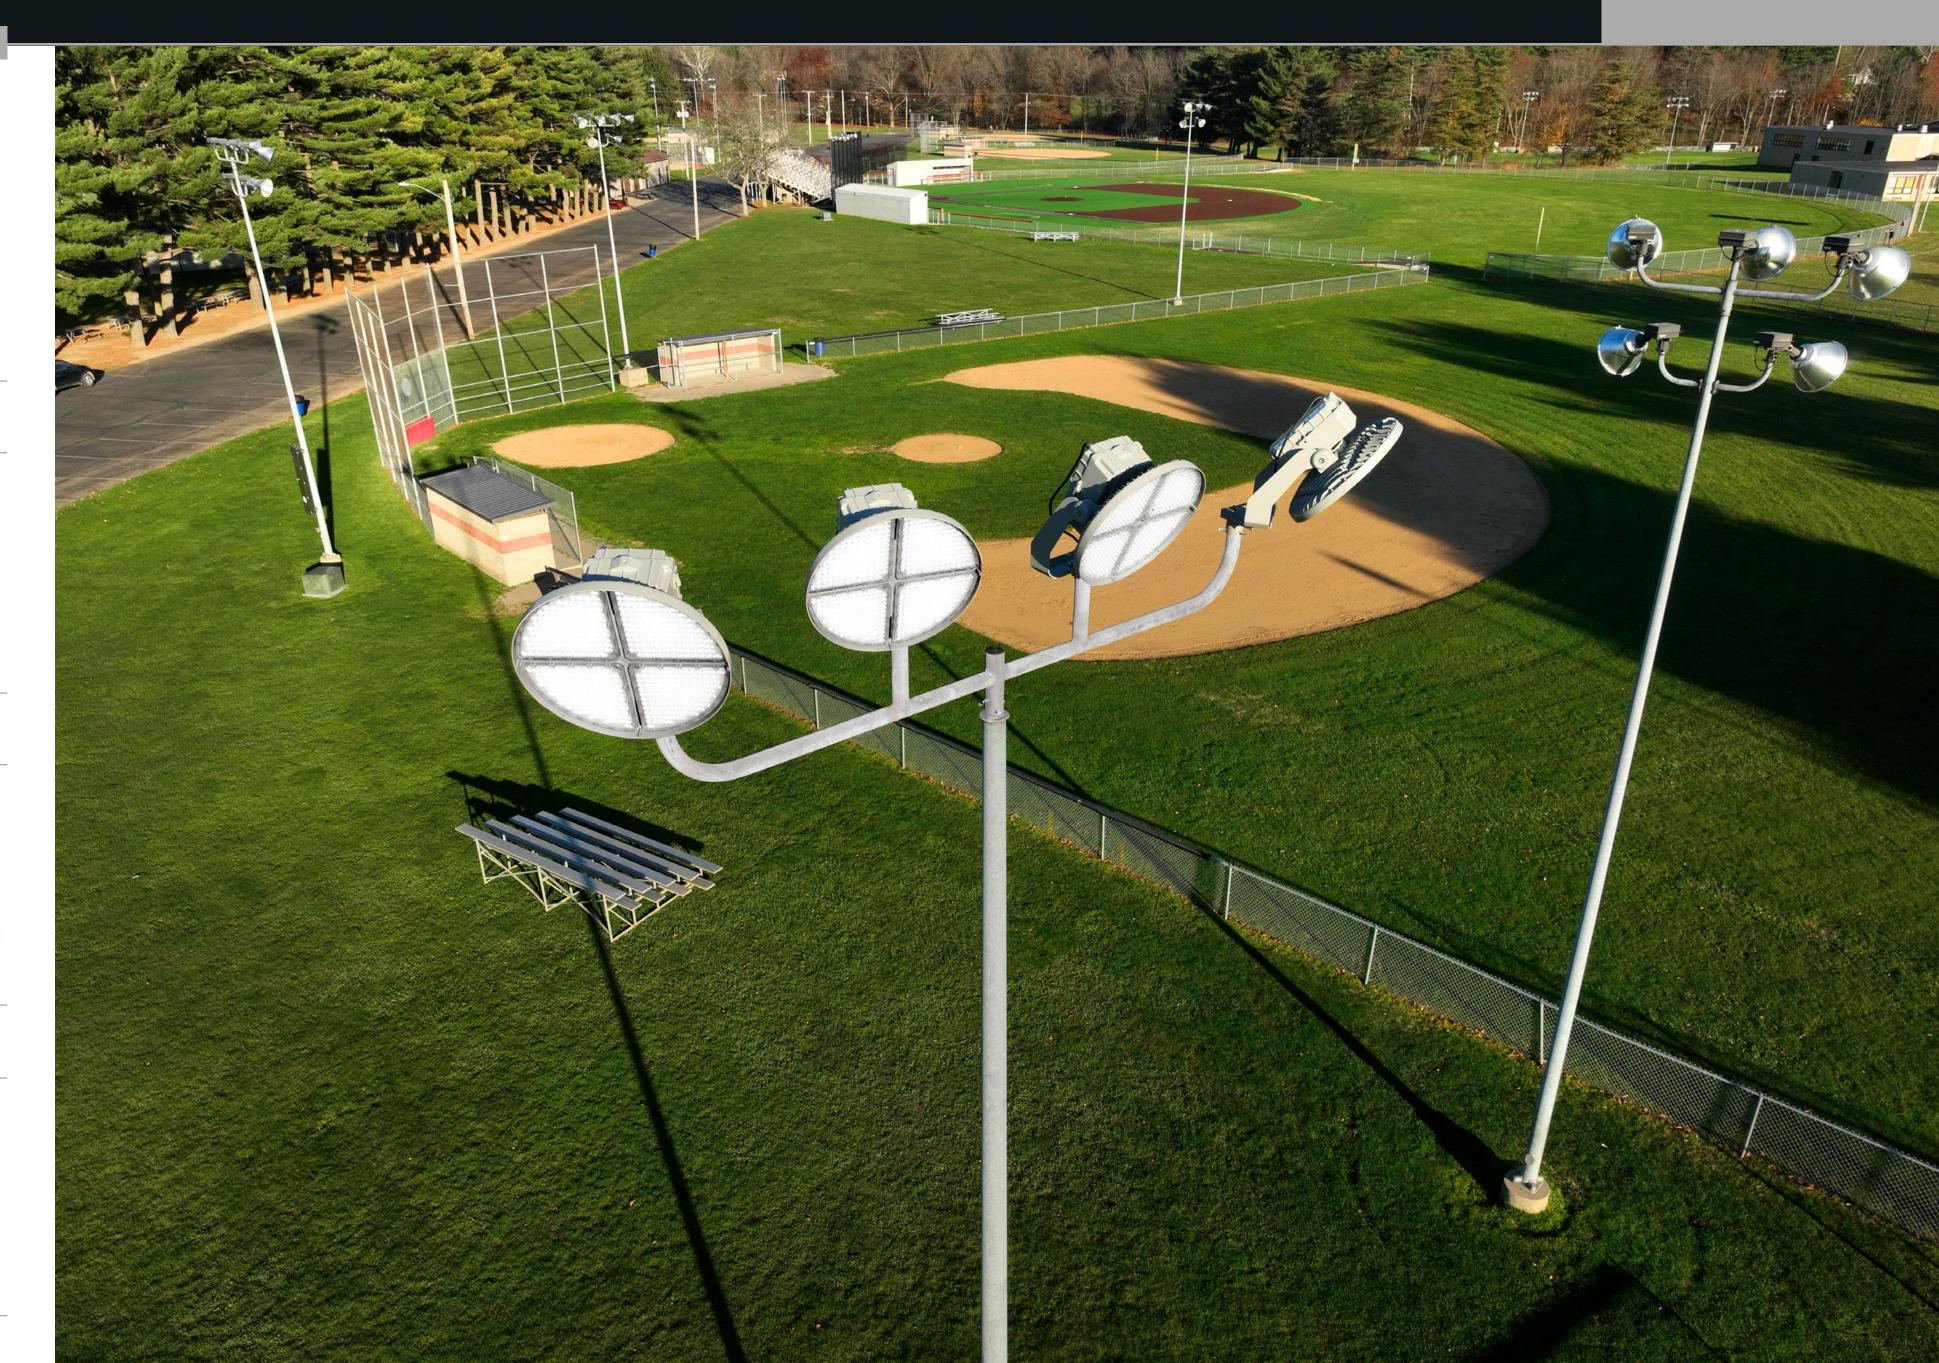

# Recreational & Sports Fields

# **Sports Lighter ESPL**

**Evolve**®

High Output Sports
Floodlight designed to
efficiently light collegiate
and recreational areas.

# EFC, EFM, EFH

**Evolve**®

Brings the security and safety of high-quality illumination to a variety of outdoor areas with LED Flood Lighting.

# **High Output**

GE lamps

#### **BT56 LED HID**

Provides industry-leading lumen output from a lamp, perfect for sports field conversion to LED.

INDOOR/OUTDOOR SOLUTIONS