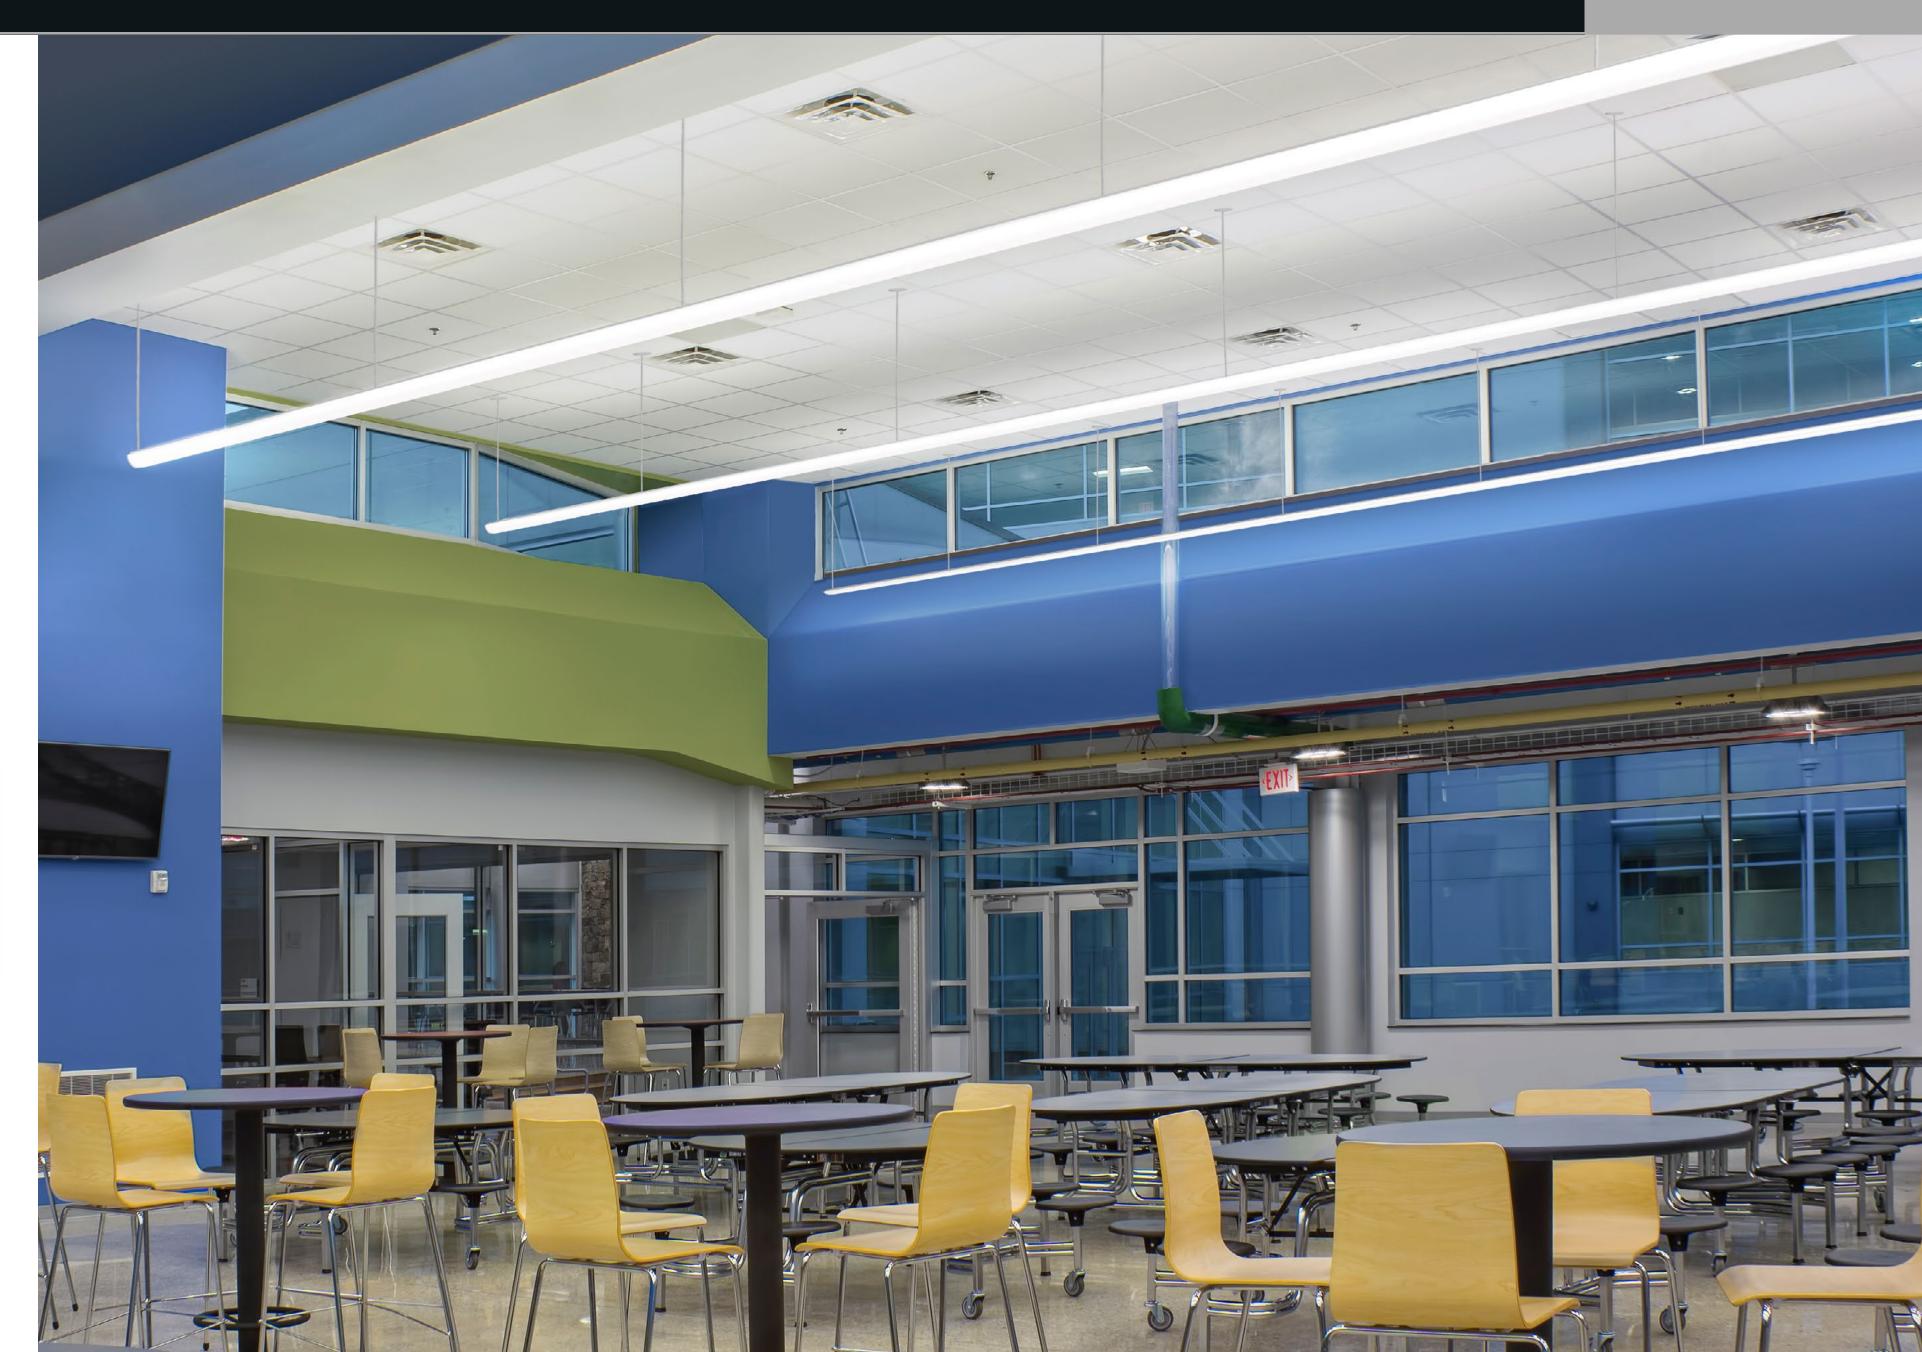

# Cafeterias & Dining Areas

# ALC6

An efficient alternative to less decorative linear fixtures for a variety of commercial/industrial, low bay, uses.

## **LDS**

**Lumination**®

A compact low maintenance alternative to LFL lighting that is easy to install in long continuous runs through tool-less quick-connect design.