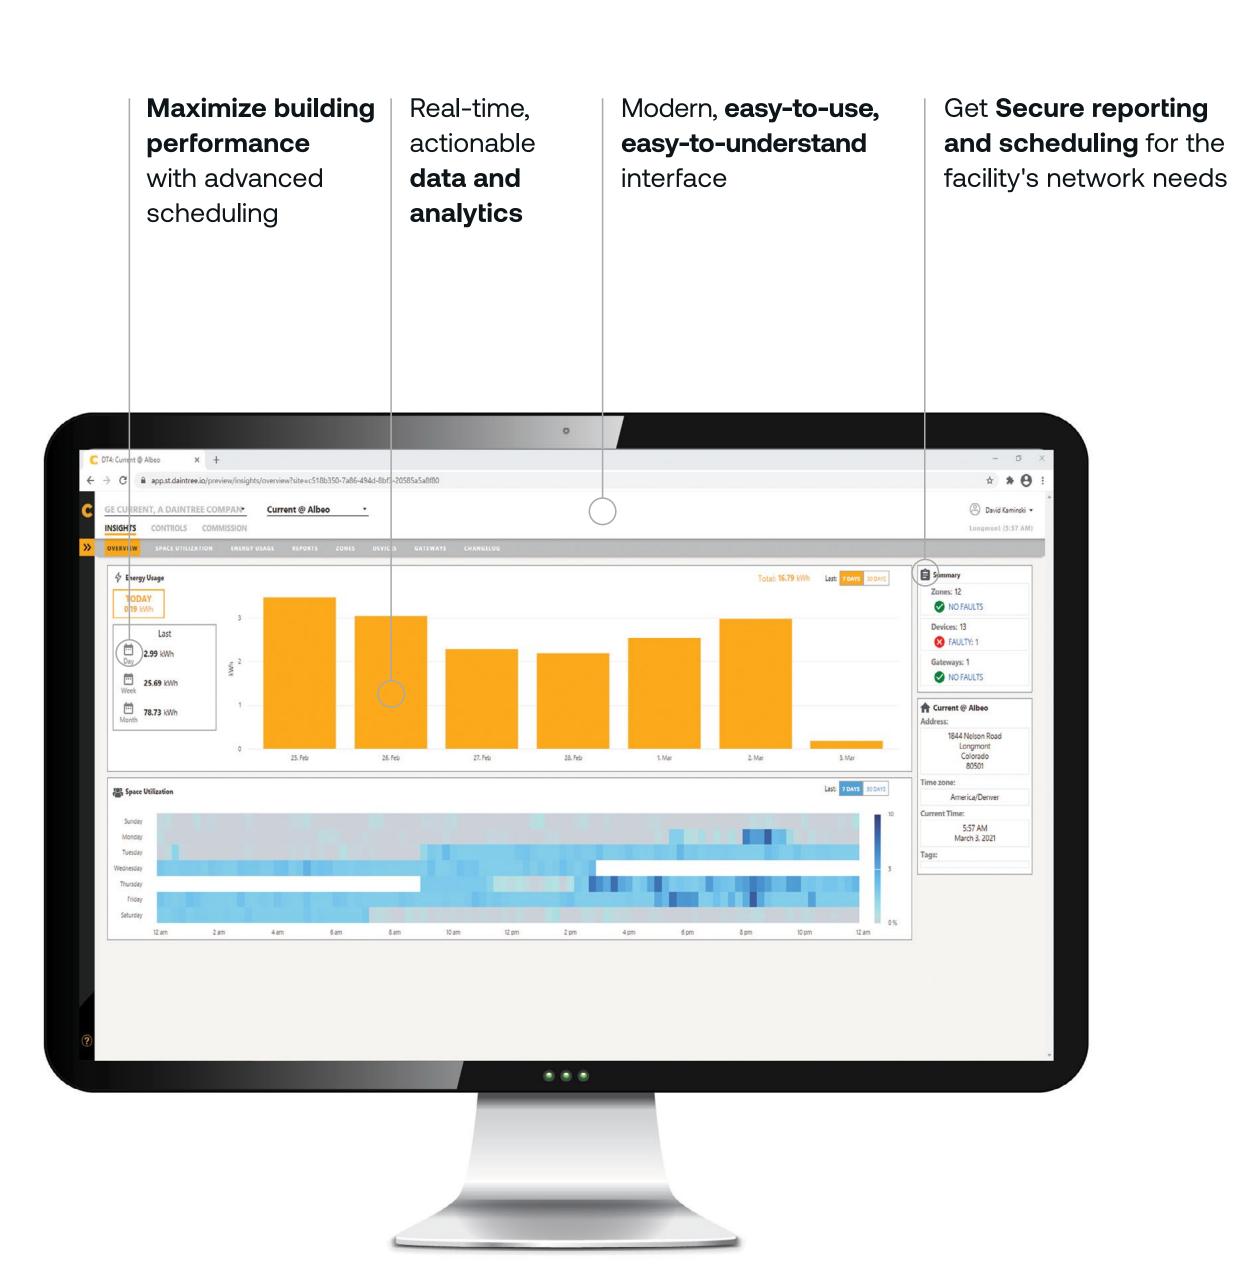

# Simple, Scalable, Flexible

The Daintree® wireless hardware platform can be deployed easily as a standalone system for zonal controls in EZ Connect mode, or as a more complex networked system using the web-based, cloud-hosted Daintree® Controls Software. This software enables you to control and monitor facilities at multiple sites and integrate IoT solutions tailored to your business needs.

#### What is Daintree® Controls Software?

- DCS is easy to set up and provides a flexible solution for managing your facility portfolio effectively and efficiently.
- You can scale up to integrate with building management systems using BACnet protocols.
- Meet your current and future smart building needs with an enterprise-level web API.
- Centralized scheduling and monitoring to ensure uniform performance across all your facilities in the region or network.