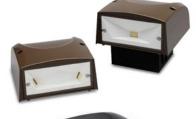

# Entrances & Building Facades

**EFC** 

**Evolve**®

a general purpose flood luminaire for illuminating building facades, trees and flag poles offering significant energy savings with a longlife LED light source.

**EPAM** 

**Evolve**®

Offers energy efficiency and quality of light in a classic, Acorn look and style.

Type B

GE lamps

**LED HID Lamps** 

Provides high output from a compact size. The length and diameter match HID ANSI profiles.