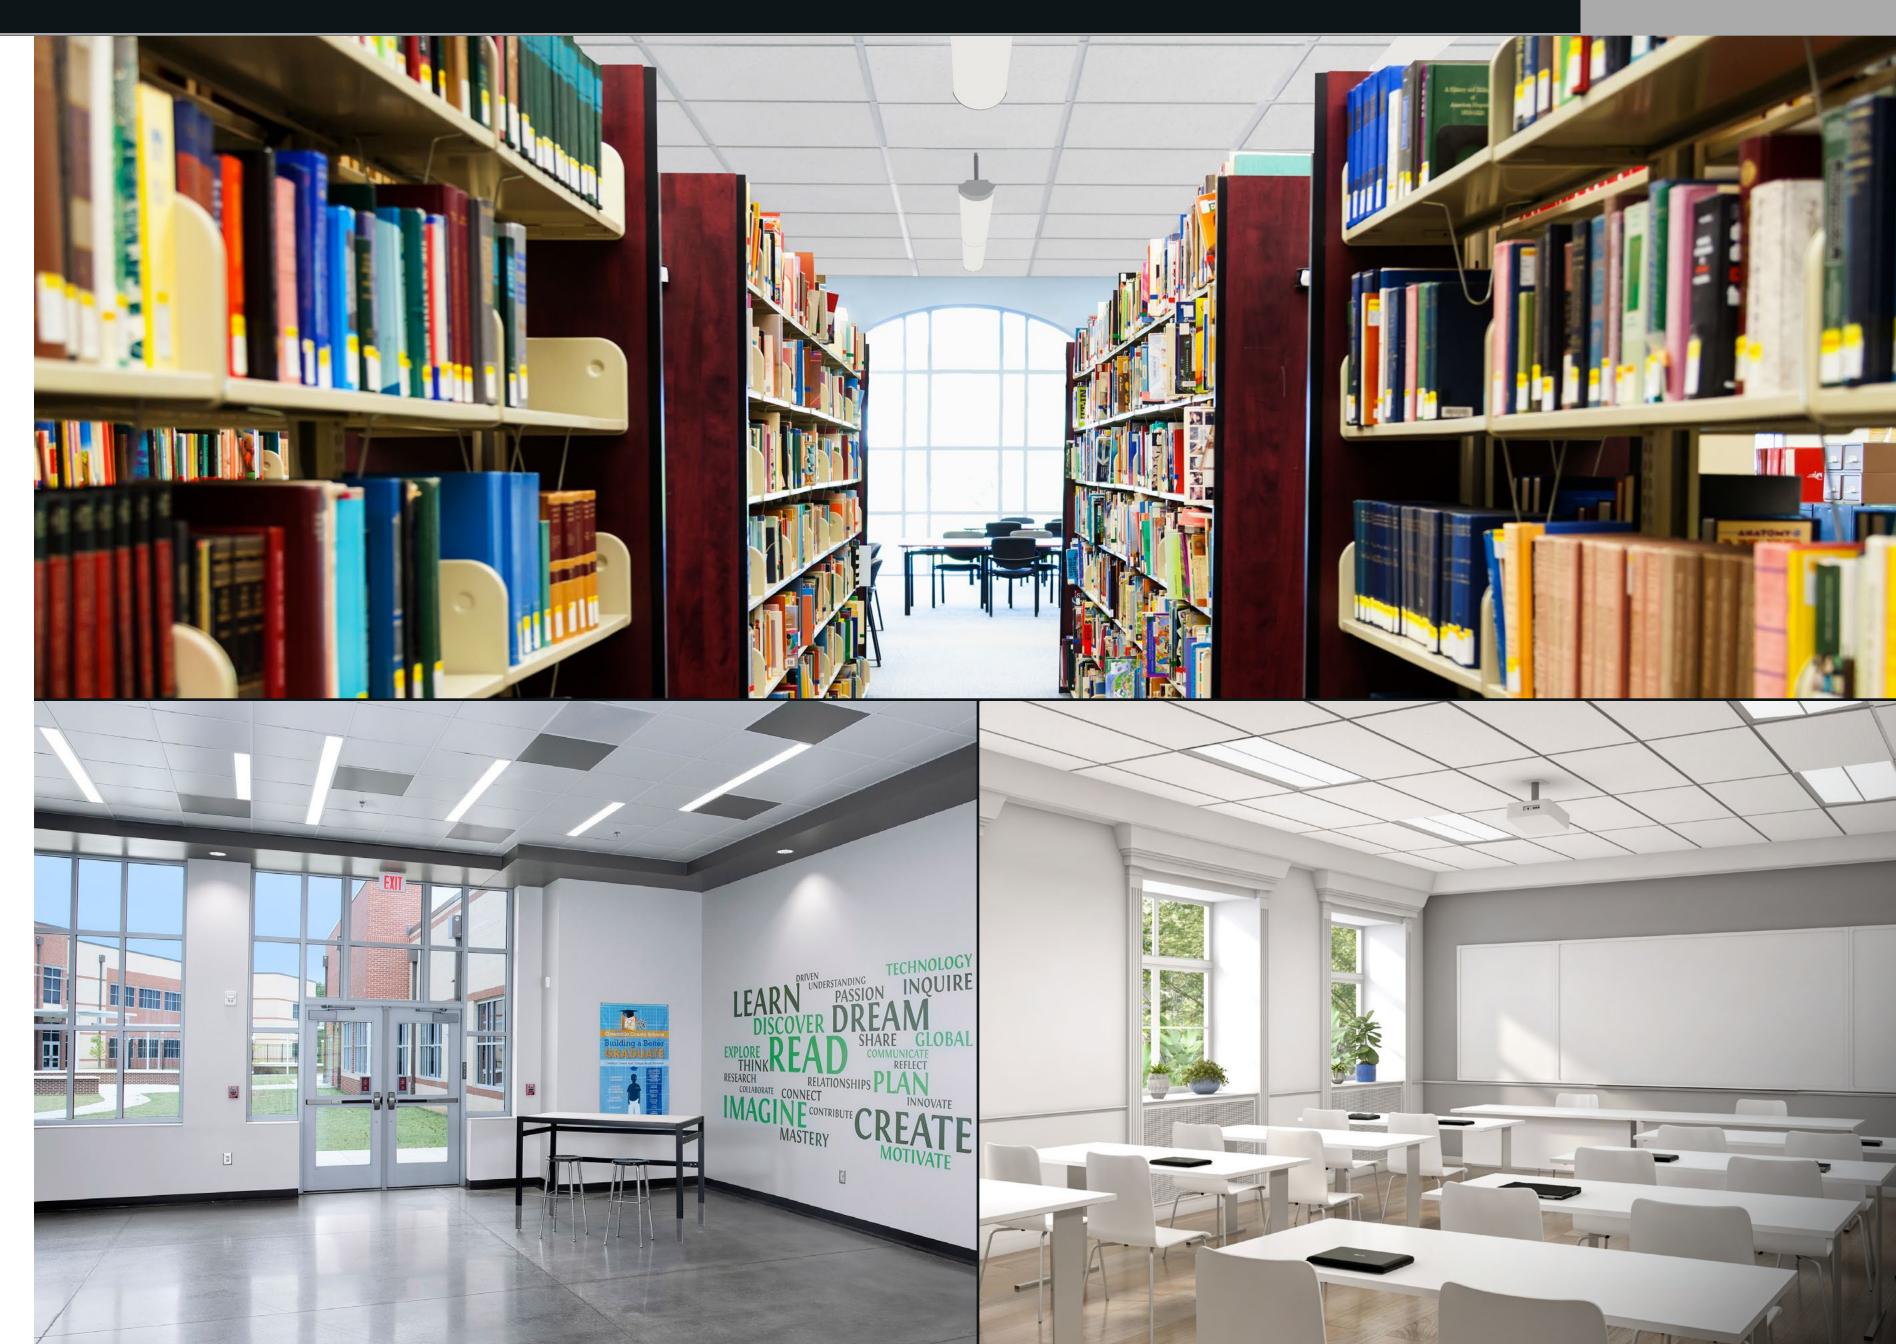

# Lighting Goals & Priorities

K-12 and University lighting is held to a high standard and must satisfy a wide range of needs, priorities and functions, such as enhancing wayfinding and security, as well as improving sustainability.

# Libraries & Study Rooms