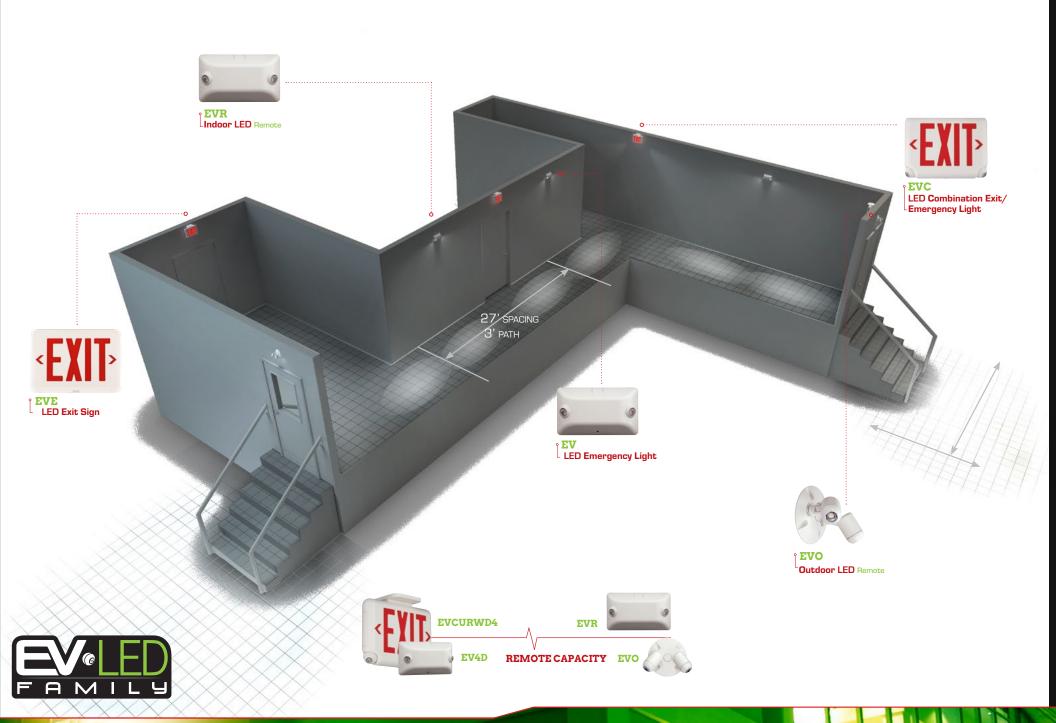

## LED INSIDE THE EYE



## LED THERMAL MANAGEMENT



The illustration shows the thermal effects of the LED and the heat dissipative qualities designed into the "eyeball".



Agency Representative



**Current Lighting Solutions, LLC** 

701 Millennium Blvd. Greenville, SC 29607

## currentlighting.com/dual-lite

© 2022 HLI Solutions, Inc. All rights reserved. Information and specifications subject to change without notice. All values are design or typical values when measured under laboratory conditions.

Rev 05/24/22

0603578\_eve\_trifold\_brochure\_R01



AUTHENTIC LIFE SAFETY PRODUCTS | SINCE 1940

Sustainability
Performance
Aesthetics
Design
Value

Current @