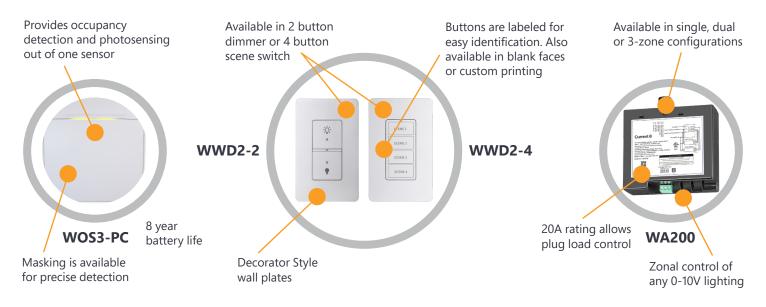

# **Simple. Scalable. Flexible.** Wireless Lighting Controls.



**Zonal**-Room-Controls of 0-10V fixtures in commercial spaces.



The **Daintree** Wireless Controls complete line of occupancy and daylighting sensors allow scalability across a comprehensive range of customer needs. From the room-based solutions with **Daintree** EZ Connect, to extensive control of indoor, outdoor, and industrial spaces, **Daintree** Wireless Controls has you covered all the way up to multi-site scheduling and monitoring through **Daintree** Networked.



## Daintree® Wireless Controls are Simple, Scalable and Flexible

#### Zonal **Daintree**<sup>®</sup> | EZ Connect Sensors

### Zonal **Daintree**® | Networked Sensors



**Daintree** room controls can be easily commissioned with the EZ Connect App that is available for free on the Apple® App Store. **Daintree** EZ Connect functionality can be upgraded to full-building or multi-site control to **Daintree** Networked with an over-the-air firmware upgrade and the addition of a WAC 60 Wireless Area Controller.

To learn more about the **Daintree**® Wireless Lighting Controls, visit the website at **LED.com** 



Daintree EZ
Connect Contractor
Commissioning
App



Daintree Controls Software web-based commissioning and reporting tool for Daintree Networked full building and multi-site control