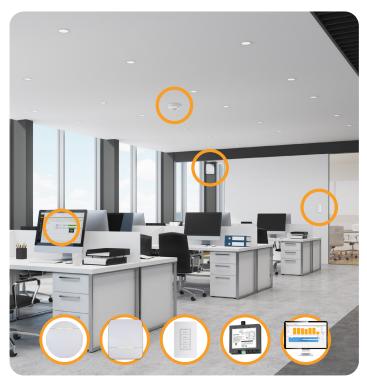

#### Zonal **Daintree**<sup>®</sup> | EZ Connect Sensors

### Zonal **Daintree**® | Networked Sensors

**Daintree** room controls can be easily commissioned with the EZ Connect App that is available for free on the Apple® App Store. **Daintree** EZ Connect functionality can be upgraded to full-building or multi-site control to **Daintree** Networked with an over-the-air firmware upgrade and the addition of a WAC 60 Wireless Area Controller.