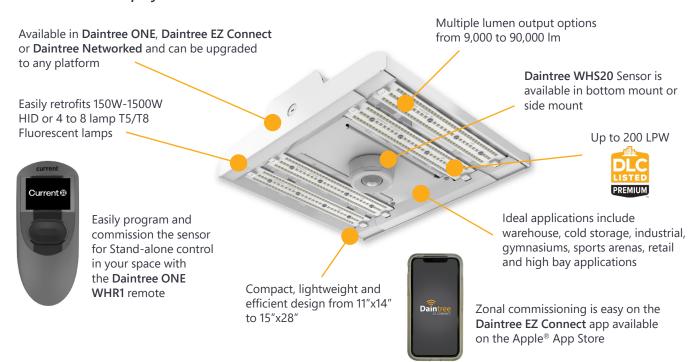

## Integrated Controls make installation fast and simple

**Efficient** illumination; provides up to 200+ LPW

Available in *QuickShip* program

*Inverted* mounting options

**Smooth** dimming and daylight harvesting

**Easily** program from any Daintree Wireless Controls Platform

Ideal for *new or* retrofit projects

Albeo® ABV3 luminaires are available with an integrated Daintree Wireless WHS20 sensor for a range of energy-saving functions that can *reduce lighting costs up to* 70%. Illumination levels can be automatically managed based on occupancy or daylight contributions with smooth 0-10V dimming for improved occupant comfort and productivity.

Upgradable from introductory Daintree ONE stand-alone controls, to zonal commissioning with Daintree EZ Connect app, or upgrade to full featured Daintree Networked for smart building capabilities, the system enables control of one fixture or entire buildings on one expandable platform.

The **Daintree WHS20 Control Module** has a Passive Infrared (PIR) sensor for occupancy detection and an ambient light sensor for turning light output up or down depending on existing daylight and output from other nearby fixtures. The result is consistent task lighting with ongoing energy savings. Innovative **Daintree** methodology synchronizes occupancy and ambient light detection to provide dynamic continuous dimming

performance for maximum energy efficiency.

For a complete listing of all the versatile options of ABV3 High Bay Lighting and Daintree Wireless Control options, visit LED.com