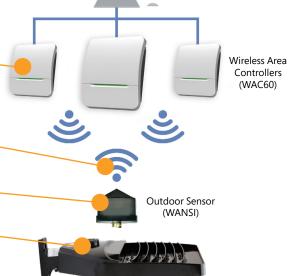

## **Daintree®** WANSI Node and Networking Options

**Evolve**® outdoor luminaires are connected to a world of money-saving control options thanks to the simple-to-install Daintree® WANSI Outdoor Node. With a quick twist of the wrist, every **Evolve®** fixture becomes addressable for instant dimming, on/off control, performance monitoring and optimization. The powerful Daintree Networked wireless lighting and building control platform makes it possible. This *highly scalable solution* helps you keep up with evolving environmental regulations while transforming indoor and outdoor spaces into intelligent environments.

Scheduling, commissioning and monitoring of the entire building can be managed on one Daintree Controls Software platform

**IoT Cloud** 

Controllers (WAC60)

WANSI Node communicates wirelessly with the WAC60 to connect to the Daintree Networked Platform

Nodes communicate with each other via a mesh network

WANSI Node connects with a simple twist-on 5 or 7 Pin ANSI socket into Evolve Area Lights

Outdoor light Fixture with ANSI 5 or 7 PIN socket