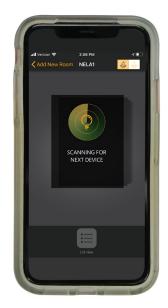

#### Easily commission aisles or zones to perform independently—Daintree® EZ Connect App

**Open the Daintree EZ Connect app** from the Apple App Store and scan for devices.

**Devices will identify themselves** by blinking. The app identifies fixtures by proximity. Simply move closer to fixtures that need to be programmed within the zone or aisle.