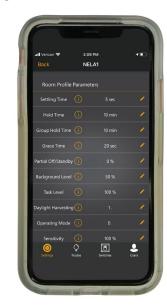

**Create profiles** ensuring zones and aisles function consistently with the determined sequence of operation based on user need and local energy code requirements.

**Share access** by inviting the entire facility maintenance team. Devices are secured to prevent configuration by unauthorized users.