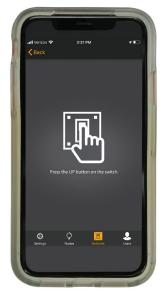

Organize fixtures into an aisle or zone, enabling the fixtures to respond in concert with each other.

(Optional) provide occupants with control via a self-powered, battery free dimming switch (ZBT-S1AWH).