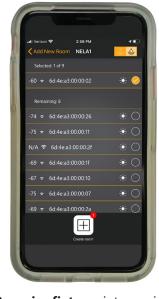

Create programming parameters in the Daintree EZ Connect app and connect to the sensors with BlueTooth connectivity. Fixtures can be grouped in aisles or zones to operate in concert with each other.

All the Daintree EZ Connect programming can be done from the ground-level, without the need of a scissor lift or bucket truck to commission the devices. This is a huge labor savings if devices ever need to be reset or if time delays need to be revised or reprogrammed.

Organize fixtures into an aisle or zone, enabling the fixtures to respond in concert with each other.

(Optional) provide occupants with control via a self-powered, battery free dimming switch (ZBT-S1AWH).