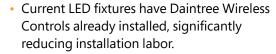

- Albeo High Bay fixtures have Daintree EZ Connect Wireless Controls already installed (ordered with "DF" Controls catalog logic), significantly reducing installation labor.
- Can be upgraded to full-featured Daintree Networked.