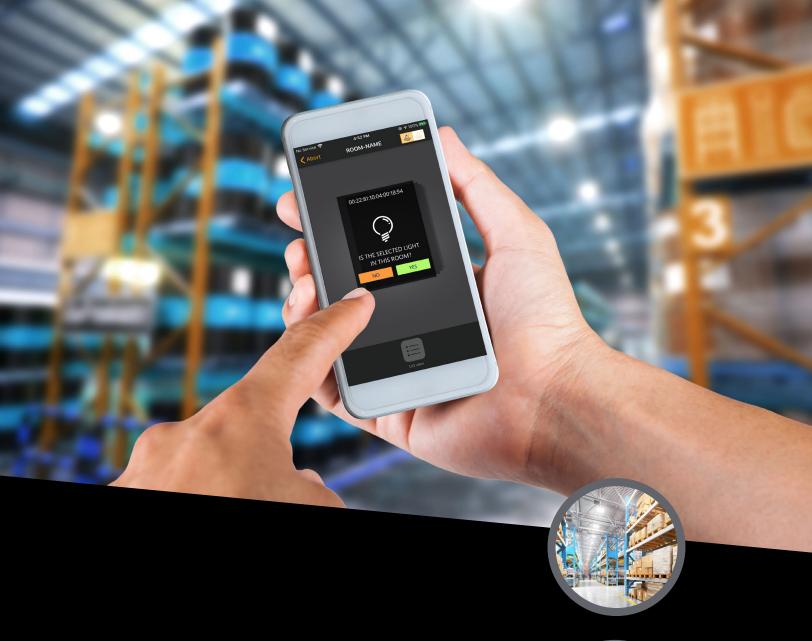

#### Easily commission aisles or zones to perform independently—Daintree® EZ Connect App

**Open the Daintree EZ Connect app** from the Apple App Store and scan for devices.

**Devices will identify themselves** by blinking. The app identifies fixtures by proximity. Simply move closer to fixtures that need to be programmed within the zone or aisle.

Organize fixtures into an aisle or zone, enabling the fixtures to respond in concert with each other.

(Optional) provide occupants with control via a self-powered, battery free dimming switch (ZBT-S1AWH).

**Create profiles** ensuring zones and aisles function consistently with the determined sequence of operation based on user need and local energy code requirements.

**Share access** by inviting the entire facility maintenance team. Devices are secured to prevent configuration by unauthorized users.