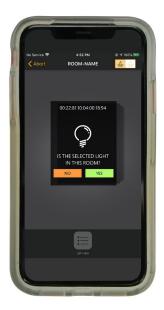

#### Easily commission aisles or zones to perform independently—Daintree® EZ Connect App

**Open the Daintree EZ Connect app** from the Apple App Store and scan for devices.

**Devices will identify themselves** by blinking. The app identifies fixtures by proximity. Simply move closer to fixtures that need to be programmed within the zone or aisle.

Organize fixtures into an aisle or zone, enabling the fixtures to respond in concert with each other.

(Optional) provide occupants with control via a self-powered, battery free dimming switch (ZBT-S1AWH).