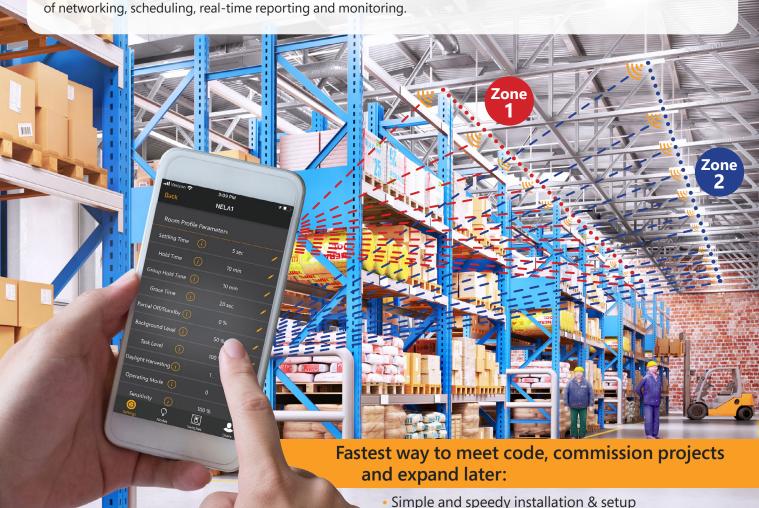

Create programming parameters in the Daintree EZ Connect app and connect to the sensors with BlueTooth connectivity. Fixtures can be grouped in aisles or zones to operate in concert with each other.

All the Daintree EZ Connect programming can be done from the ground-level, without the need of a scissor lift or bucket truck to commission the devices. This is a huge labor savings if devices ever need to be reset or if time delays need to be revised or reprogrammed.

Organize fixtures into an aisle or zone, enabling the fixtures to respond in concert with each other.

(Optional) provide occupants with control via a self-powered, battery free dimming switch (ZBT-S1AWH).

**Create profiles** ensuring zones and aisles function consistently with the determined sequence of operation based on user need and local energy code requirements.

**Share access** by inviting the entire facility maintenance team. Devices are secured to prevent configuration by unauthorized users.