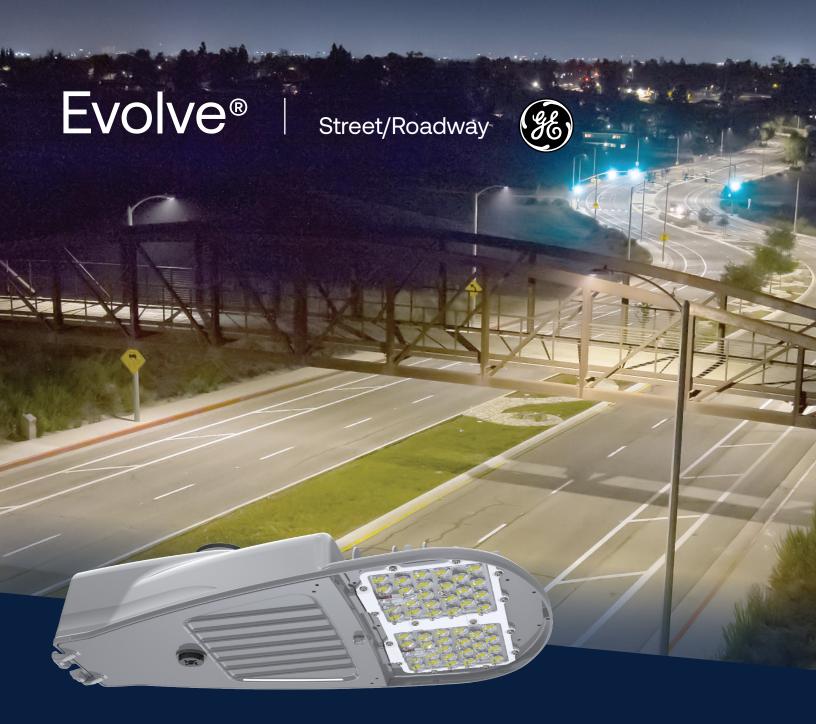

# LED Roadway Luminiare

**ERNM** 

# LED Roadway Luminiare

EVOLVE ERNM LED Roadway luminiare utilizes 2 LED optical array design and directional lens placement maximizes light delivery where it is needed.

These optics feature LPW benefits and deliver optimum light levels for significant perfromance as well as energy savings.

• Up to 26,000 lumen output

• Uses up to 50% less energy of an equivalent HID fixture at full brightness