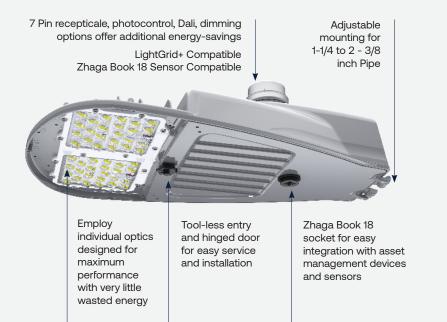

# Zhaga Book 18 Sensor Compatible Saves energy and reduces annual maintenance costs Zhaga Book 18 Sensor Compatible Applications Roadways Parking Lots Industrial Parks Collector Roads Municipal Areas Bridges