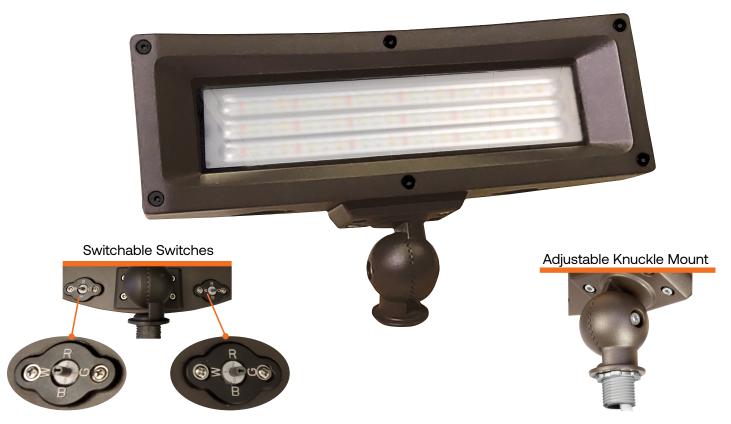

- · Switchable between Red, Green, Blue and White 10 Color Options
- Low profile design perfect for sign and landscape lighting
- 1/2" x 14 NPS threaded adjustment knuckle for aiming
- · Rugged die-cast aluminum housing with dark bronze finish

#### **DIMENSIONS**

| А          | В          | С          | D         | Weight   |  |
|------------|------------|------------|-----------|----------|--|
| 12"        | 7.5"       | 4"         | 2.83"     | 4.42lbs  |  |
| (304.69mm) | (190.85mm) | (101.49mm) | (71.88mm) | (1.55kg) |  |