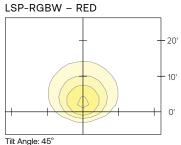

#### **PHOTOMETRY**

Tilt Angle: 45° 10' Set Back

Tilt Angle: 45° 10' Set Back

Tilt Angle: 45° 10' Set Back