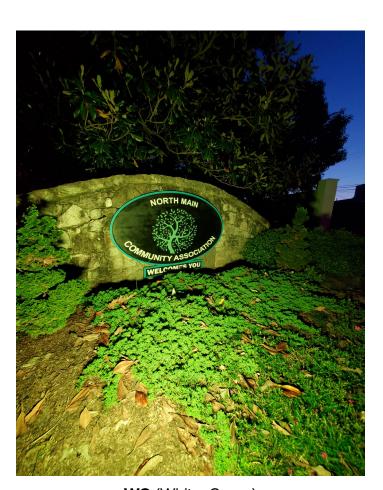

- · Switchable between Red, Green, Blue and White 10 Color Options
- Low profile design perfect for sign and landscape lighting
- 1/2" x 14 NPS threaded adjustment knuckle for aiming
- · Rugged die-cast aluminum housing with dark bronze finish



**IP66** 





# LIGHTSCAPER RGBW



#### **SWITCHABLE**

Switchable Red, Green, Blue and White. Provides Ten different custom color illumination choices





#### **COLOR COMBINATIONS**



**BG** (Blue+Green)

BR (Blue+Red)



















## ART & SCULPTURES

15' SET BACK



WW (White+White)

**WB** (White+Blue)

WG (White+Green)



# LIGHTSCAPER RGBW \



## SIGNAGE

6' - 10' SET BACK













WW (White+White)

WR (White+Red)

WG (White+Green)

**GB** (Green+Blue)

**WB** (White+Blue)

BR (Blue+Red)









WG (White+Green)

GG (Green+Green)

GB (Green+Blue)

BR (Blue+Red)

Page 4 of 8



## LANDSCAPE

#### **POSTERS**

### MURALS

4' SET BACK



WG (White+Green)



**GG** (Green+Green)



WG (White+Green)



WR (White+Red)





10' - 12' SET BACK



#### **LIGHTSCAPER** RGBW



#### STOCK ORDERING INFORMATION

| Catalog Number | Mounting | CRI | ССТ             | Lumens   | Distribution | Wattage | Voltage  | Finish |
|----------------|----------|-----|-----------------|----------|--------------|---------|----------|--------|
| LSP-RGBW       | Knuckle  | 70  | RGBW Selectable | 142-1950 | Wide         | 17      | 120-277V | Bronze |

#### **DIMENSIONS**



| А          | В          | С          | D         | Weight   |  |
|------------|------------|------------|-----------|---------