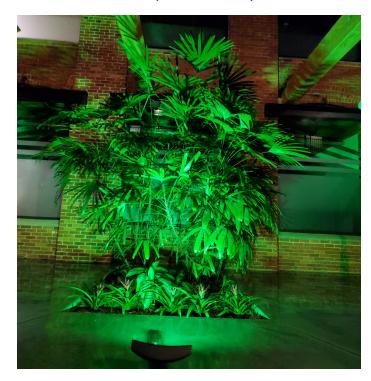

/2" x 14 NPS threaded adjustment knuckle for aiming
- · Rugged die-cast aluminum housing with dark bronze finish



**IP66** 





# LIGHTSCAPER RGBW



#### **SWITCHABLE**

Switchable Red, Green, Blue and White. Provides Ten different custom color illumination choices





#### **COLOR COMBINATIONS**



**BG** (Blue+Green)

BR (Blue+Red)



















## ART & SCULPTURES

15' SET BACK



WW (White+White)

**WB** (White+Blue)

WG (White+Green)



# LIGHTSCAPER RGBW \



## SIGNAGE

6' - 10' SET BACK













WW (White+White)

WR (White+Red)

WG (White+Green)

**GB** (Green+Blue)

**WB** (White+Blue)

BR (Blue+Red)









WG (White+Green)

GG (Green+Green)

GB (Green+Blue)

BR (Blue+Red)

Page 4 of 8



## LANDSCAPE

#### **POSTERS**

### MURALS

4' SET BACK



WG (White+Green)



**GG** (Green+Green)



WG (White+Green)



WR (White+Red)





10' - 12' SET BACK



#### **LIGHTSCAPER** RGBW



#### STOCK ORDERING INFORMATION

| Catalog Number | Mounting | CRI | ССТ             | Lumens   | Distribution | Wattage | Voltage  | Finish |
|----------------|----------|-----|-----------------|----------|--------------|---------|----------|--------|
| LSP-RGBW       | Knuckle  | 70  | RGBW Selectable | 142-1950 | Wide         | 17      | 120-277V | Bronze |

#### **DIMENSIONS**



| А          | В          | С          | D         | Weight   |  |
|------------|------------|------------|-----------|----------|--|
| 12"        | 7.5"       | 4"         | 2.83"     | 4.42lbs  |  |
| (304.69mm) | (190.85mm) | (101.49mm) | (71.88mm) | (1.55kg) |  |

#### **PHOTOMETRY**



Tilt