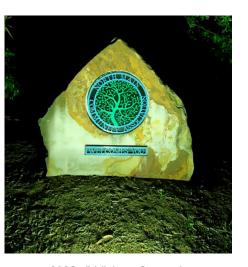

## ART & SCULPTURES

15' SET BACK

WW (White+White)

**WB** (White+Blue)

WG (White+Green)