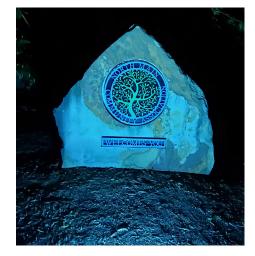

## ART & SCULPTURES

15' SET BACK

WW (White+White)

**WB** (White+Blue)

WG (White+Green)