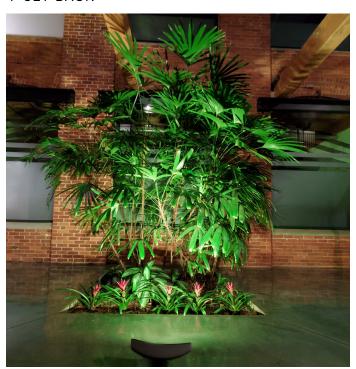

ndscape lighting
- 1/2" x 14 NPS threaded adjustment knuckle for aiming
- · Rugged die-cast aluminum housing with dark bronze finish



**IP66** 





# LIGHTSCAPER RGBW



#### **SWITCHABLE**

Switchable Red, Green, Blue and White. Provides Ten different custom color illumination choices





#### **COLOR COMBINATIONS**



**BG** (Blue+Green)

BR (Blue+Red)



















## ART & SCULPTURES

15' SET BACK



WW (White+White)

**WB** (White+Blue)

WG (White+Green)



# LIGHTSCAPER RGBW \



## SIGNAGE

6' - 10' SET BACK













WW (White+White)

WR (White+Red)

WG (White+Green)

**GB** (Green+Blue)

**WB** (White+Blue)

BR (Blue+Red)









WG (White+Green)

GG (Green+Green)

GB (Green+Blue)

BR (Blue+Red)

Page 4 of 8



## LANDSCAPE

#### **POSTERS**

### MURALS

4' SET BACK



WG (White+Green)



**GG** (Green+Green)



WG (White+Green)



WR (White+Red)





10' - 12' SET BACK



#### **LIGHTSCAPER** RGBW



#### STOCK ORDERING INFORMATION

| Catalog Number | Mounting | CRI | ССТ             | Lumens   | Distribution | Wattage | Voltage  | Finish |
|----------------|----------|-----|-----------------|----------|--------------|---------|----------|--------|
| LSP-RGBW       | Knuckle  | 70  | RGBW Selectable | 142-1950 | Wide         | 17      | 120-277V | Bronze |

#### **DIMENSIONS**



| А          | В          | С          | D         | Weight   |  |
|------------|------------|------------|-----------|----------|--|
| 12"        | 7.5"       | 4"         | 2.83"     | 4.42lbs  |  |
| (304.69mm) | (190.85mm) | (101.49mm) | (71.88mm) | (1.55kg) |  |

#### **