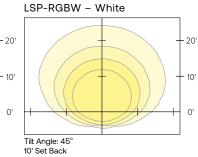

#### **PHOTOMETRY**

Tilt Angle: 45° 10' Set Back

Tilt Angle: 45° 10' Set Back

Tilt Angle: 45° 10' Set Back