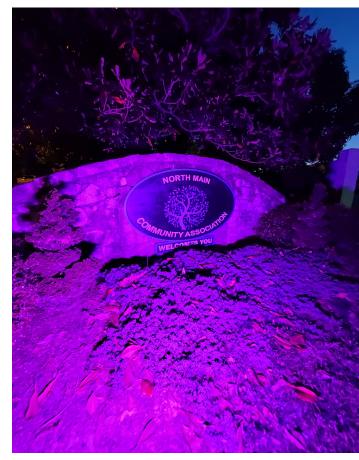

## SIGNAGE

6' - 10' SET BACK

WW (White+White)

WR (White+Red)

WG (White+Green)

**GB** (Green+Blue)

**WB** (White+Blue)

BR (Blue+Red)