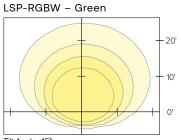

#### **PHOTOMETRY**

Tilt Angle: 45° 10' Set Back

Tilt Angle: 45° 10' Set Back

Tilt Angle: 45° 10' Set Back