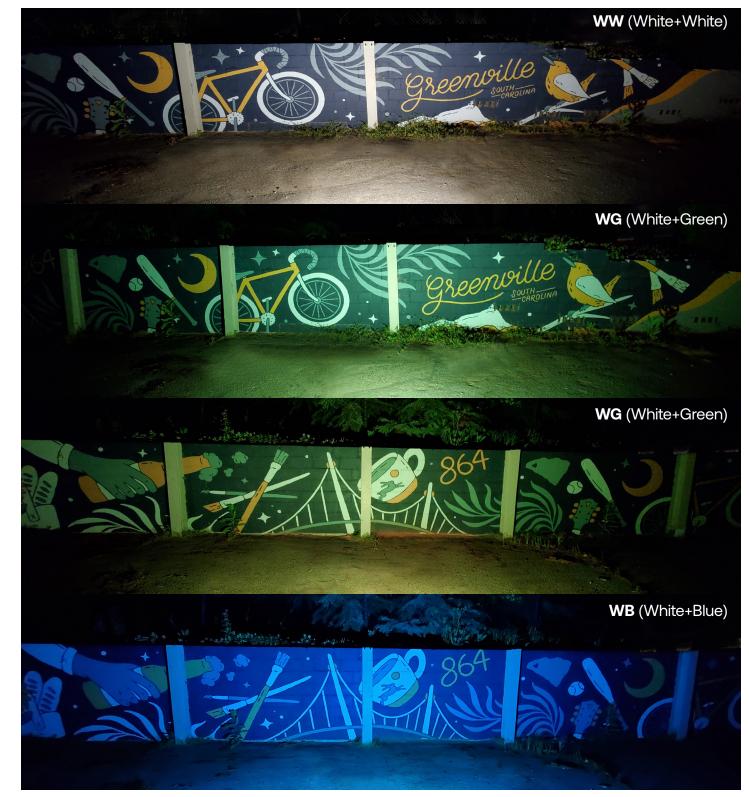

### MURALS

4' SET BACK

WG (White+Green)

**GG** (Green+Green)

WG (White+Green)

WR (White+Red)

10' - 12' SET BACK