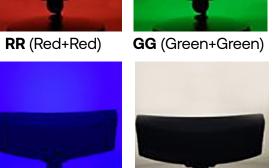

- · Switchable between Red, Green, Blue and White 10 Color Options
- Low profile design perfect for sign and landscape lighting
- 1/2" x 14 NPS threaded adjustment knuckle for aiming
- · Rugged die-cast aluminum housing with dark bronze finish



**IP66** 





# LIGHTSCAPER RGBW



#### **SWITCHABLE**

Switchable Red, Green, Blue and White. Provides Ten different custom color illumination choices





#### **COLOR COMBINATIONS**



**BG** (Blue+Green)

BR (Blue+Red)



















## ART & SCULPTURES

15' SET BACK



WW (White+White)

**WB** (White+Blue)

WG (White+Green)



# LIGHTSCAPER RGBW \



## SIGNAGE

6' - 10' SET BACK













WW (White+White)

WR (White+Red)

WG (White+Green)

**GB** (Green+Blue)

**WB** (White+Blue)

BR (Blue+Red)









WG (White+Green)

GG (Green+Green)

GB (Green+Blue)

BR (Blue+Red)

Page 4 of 8



## LANDSCAPE

#### **POSTERS**

### MURALS

4' SET BACK



WG (White+Green)



**GG** (Green+Green)



WG (White+Green)



WR (White+Red)





10' - 12' SET BACK



#### **LIGHTSCAPER** RGBW



#### STOCK ORDERING INFORMATION

| Catalog Number | Mounting | CRI | ССТ             | Lumens   | Distribution | Wattage | Voltage  | Finish |
|----------------|----------|-----|-----------------|----------|--------------|---------|-