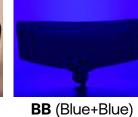

## ART & SCULPTURES

15' SET BACK

WW (White+White)

**WB** (White+Blue)

WG (White+Green)