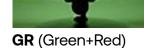

- · Switchable between Red, Green, Blue and White 10 Color Options
- Low profile design perfect for sign and landscape lighting
- 1/2" x 14 NPS threaded adjustment knuckle for aiming
- · Rugged die-cast aluminum housing with dark bronze finish



**IP66** 





# LIGHTSCAPER RGBW



#### **SWITCHABLE**

Switchable Red, Green, Blue and White. Provides Ten different custom color illumination choices





#### **COLOR COMBINATIONS**



**BG** (Blue+Green)

BR (Blue+Red)



















## ART & SCULPTURES

15' SET BACK



WW (White+White)

**WB** (White+Blue)

WG (White+Green)



# LIGHTSCAPER RGBW \



## SIGNAGE

6' - 10' SET BACK













WW (White+White)

WR (White+Red)

WG (White+Green)

**GB** (Green+Blue)

**WB** (White+Blue)

BR (Blue+Red)









WG (White+Green)

GG (Green+Green)

GB (Green+Blue)

BR (Blue+Red)

Page 4 of 8



## LANDSCAPE

#### **POSTERS**

### MURALS

4' SET BACK



WG (White+Green)



**GG** (Green+Green)



WG (White+Green)



WR (White+Red)





10' - 12' SET BACK



#### **LIGHTSCAPER** RGBW



#### STOCK ORDERING INFORMATION

| Catalog Number | Mounting | CRI | ССТ             | Lumens   | Distribution | Wattage | Voltage  | Finish |
|----------------|----------|-----|-----------------|----------|--------------|---------|---