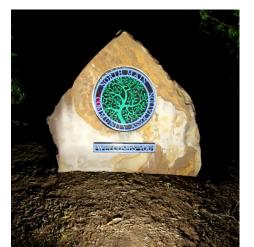

## ART & SCULPTURES

15' SET BACK

WW (White+White)

**WB** (White+Blue)

WG (White+Green)