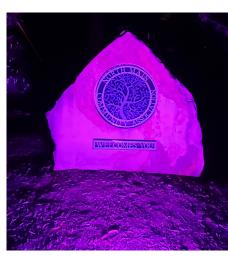

## SIGNAGE

6' - 10' SET BACK

WW (White+White)

WR (White+Red)

WG (White+Green)

**GB** (Green+Blue)

**WB** (White+Blue)

BR (Blue+Red)