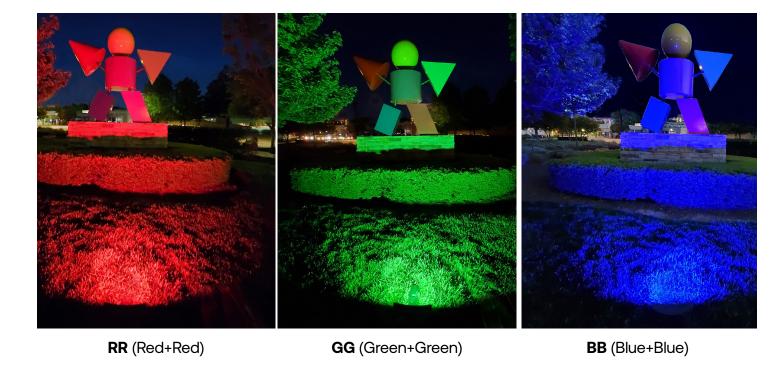

- · Switchable between Red, Green, Blue and White 10 Color Options
- Low profile design perfect for sign and landscape lighting
- 1/2" x 14 NPS threaded adjustment knuckle for aiming
- · Rugged die-cast aluminum housing with dark bronze finish



**IP66** 





# LIGHTSCAPER RGBW



#### **SWITCHABLE**

Switchable Red, Green, Blue and White. Provides Ten different custom color illumination choices





#### **COLOR COMBINATIONS**



**BG** (Blue+Green)

BR (Blue+Red)



















## ART & SCULPTURES

15' SET BACK



WW (White+White)

**WB** (White+Blue)

WG (White+Green)



# LIGHTSCAPER RGBW \



## SIGNAGE

6' - 10' SET BACK













WW (White+White)

WR (White+Red)

WG (White+Green)

**GB** (Green+Blue)

**WB** (White+Blue)

BR (Blue+Red)









WG (White+Green)

GG (Green+Green)

GB (Green+Blue)

BR (Blue+Red)

Page 4 of 8



## LANDSCAPE

#### **POSTERS**

### MURALS

4' SET BACK



WG (White+Green)



**GG** (Green+Green)



WG (White+Green)



WR (White+Red)





10' - 12' SET BACK



#### **LIGHTSCAPER** RGBW



#### STOCK ORDERING INFORMATION

| Catalog Number | Mounting | CRI | ССТ             | Lumens   | Distribution | Wattage | Voltage  | Finish |
|----------------|----------|-----|-----------------|----------|--------------|---------|----------|--------|
| LSP-RGBW       | Knuckle  | 70  | RGBW Selectable | 142-1950 | Wide         | 17