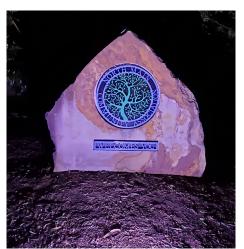

## ART & SCULPTURES

15' SET BACK

WW (White+White)

**WB** (White+Blue)

WG (White+Green)