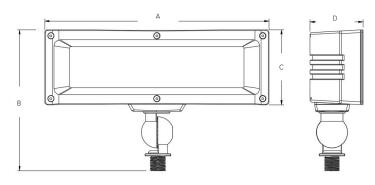

#### **DIMENSIONS**

| А          | В          | С          | D         | Weight   |  |
|------------|------------|------------|-----------|----------|--|
| 12"        | 7.5"       | 4"         | 2.83"     | 4.42lbs  |  |
| (304.69mm) | (190.85mm) | (101.49mm) | (71.88mm) | (1.55kg) |  |