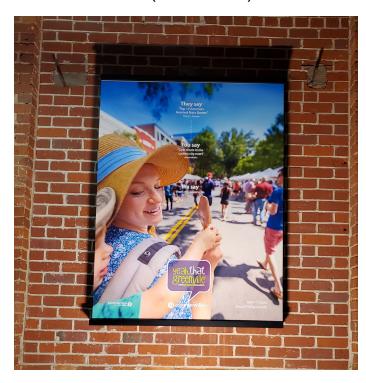

## SIGNAGE

6' - 10' SET BACK

WW (White+White)

WR (White+Red)

WG (White+Green)

**GB** (Green+Blue)

**WB** (White+Blue)

BR (Blue+Red)