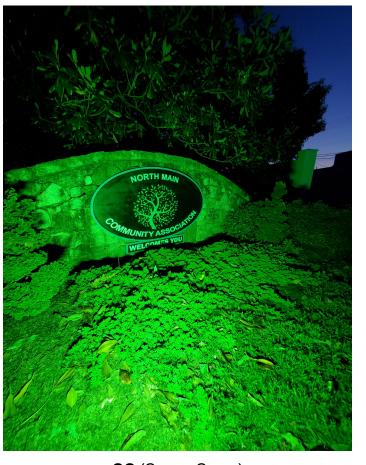

- · Switchable between Red, Green, Blue and White 10 Color Options
- Low profile design perfect for sign and landscape lighting
- 1/2" x 14 NPS threaded adjustment knuckle for aiming
- · Rugged die-cast aluminum housing with dark bronze finish



**IP66** 





# LIGHTSCAPER RGBW



#### **SWITCHABLE**

Switchable Red, Green, Blue and White. Provides Ten different custom color illumination choices





#### **COLOR COMBINATIONS**



**BG** (Blue+Green)

BR (Blue+Red)



















## ART & SCULPTURES

15' SET BACK



WW (White+White)

**WB** (White+Blue)

WG (White+Green)



# LIGHTSCAPER RGBW \



## SIGNAGE

6' - 10' SET BACK













WW (White+White)

WR (White+Red)

WG (White+Green)

**GB** (Green+Blue)

**WB** (White+Blue)

BR (Blue+Red)









WG (White+Green)

GG (Green+Green)

GB (Green+Blue)

BR (Blue+Red)

Page 4 of 8



## LANDSCAPE

#### **POSTERS**

### MURALS

4' SET BACK



WG (White+Green)



**GG** (Green+Green)



WG (White+Green)



WR (White+Red)





10' - 12' SET BACK



#### **LIGHTSCAPER** RGBW



#### STOCK ORDERING INFORMATION

| Catalog Number | Mounting | CRI | ССТ             | Lumens   | Distribution | Wattage | Voltage  | Finish |
|----------------|----------|-----|-----------------|----------|--------------|---------|----------|--------|
| LSP-RGBW       | Knuckle  | 70  | RGBW Selectable | 142-1950 | Wide         | 17      | 120-277V | Bronze |

#### **DIMENSIONS**



| А          | В          | С          | D         | Weight   |  |
|------------|------------|------------|-----------|----------|