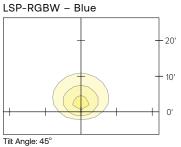

#### **PHOTOMETRY**

Tilt Angle: 45° 10' Set Back

Tilt Angle: 45° 10' Set Back

Tilt Angle: 45° 10' Set Back