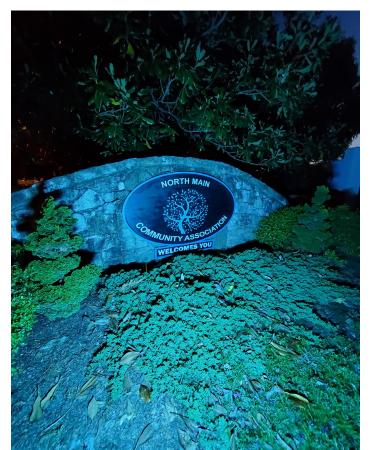

## SIGNAGE

6' - 10' SET BACK

WW (White+White)

WR (White+Red)

WG (White+Green)

**GB** (Green+Blue)

**WB** (White+Blue)

BR (Blue+Red)