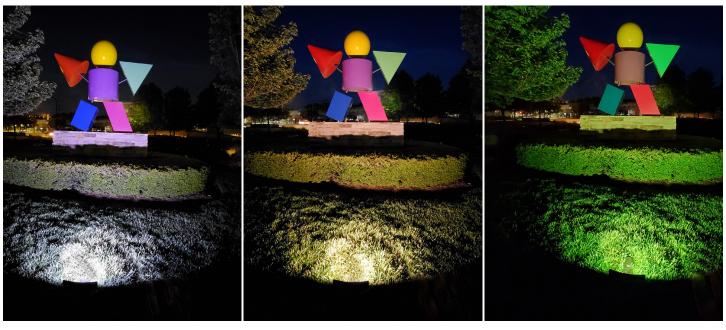

- · Switchable between Red, Green, Blue and White 10 Color Options
- Low profile design perfect for sign and landscape lighting
- 1/2" x 14 NPS threaded adjustment knuckle for aiming
- · Rugged die-cast aluminum housing with dark bronze finish



**IP66** 





# LIGHTSCAPER RGBW



#### **SWITCHABLE**

Switchable Red, Green, Blue and White. Provides Ten different custom color illumination choices





#### **COLOR COMBINATIONS**



**BG** (Blue+Green)

BR (Blue+Red)



















## ART & SCULPTURES

15' SET BACK



WW (White+White)

**WB** (White+Blue)

WG (White+Green)



# LIGHTSCAPER RGBW \



## SIGNAGE

6' - 10' SET BACK













WW (White+White)

WR (White+Red)

WG (White+Green)

**GB** (Green+Blue)

**WB** (White+Blue)

BR (Blue+Red)









WG (White+Green)

GG (Green+Green)

GB (Green+Blue)

BR (Blue+Red)

Page 4 of 8



## LANDSCAPE

#### **POSTERS**

### MURALS

4' SET BACK



WG (White+Green)



**GG** (Green+Green)



WG (White+Green)



WR (White+Red)





10' - 12' SET BACK



#### **LIGHTSCAPER** RGBW



#### STOCK ORDERING INFORMATION

| Catalog Number | Mounting | CRI | ССТ             | Lumens   | Distribution | Wattage | Voltage  | Finish |
|----------------|----------|-----|-----------------|----------|--------------|---------|----------|--------|
| LSP-RGBW       | Knuckl