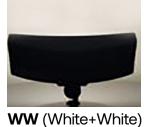

## ART & SCULPTURES

15' SET BACK

WW (White+White)

**WB** (White+Blue)

WG (White+Green)

## SIGNAGE

6' - 10' SET BACK

WW (White+White)

WR (White+Red)

WG (White+Green)

**GB** (Green+Blue)

**WB** (White+Blue)

BR (Blue+Red)