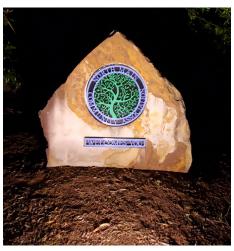

## ART & SCULPTURES

15' SET BACK

WW (White+White)

**WB** (White+Blue)

WG (White+Green)