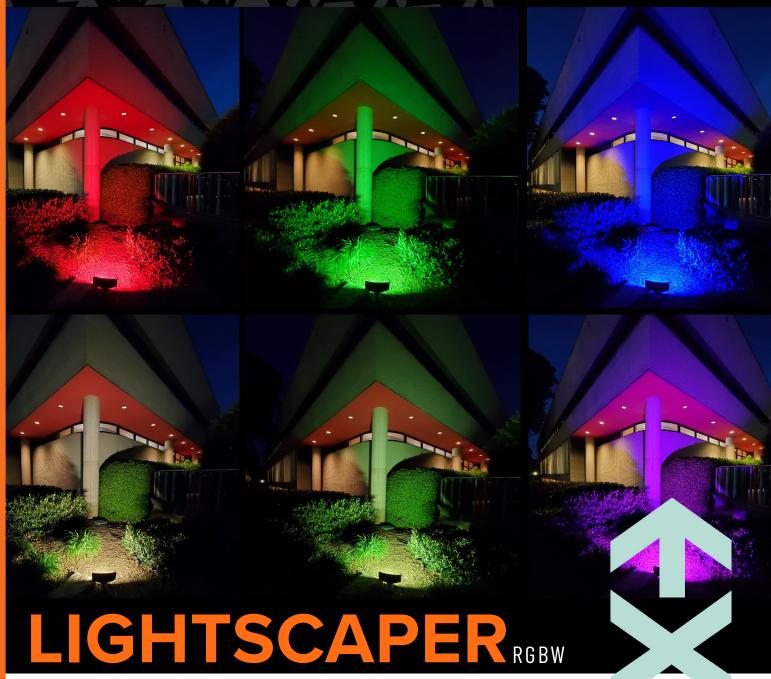

- · Switchable between Red, Green, Blue and White 10 Color Options
- Low profile design perfect for sign and landscape lighting
- 1/2" x 14 NPS threaded adjustment knuckle for aiming
- · Rugged die-cast aluminum housing with dark bronze finish

# LIGHTSCAPER RGBW

#### **SWITCHABLE**

Switchable Red, Green, Blue and White. Provides Ten different custom color illumination choices