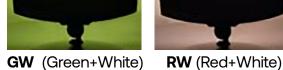

## ART & SCULPTURES

15' SET BACK

WW (White+White)

**WB** (White+Blue)

WG (White+Green)

## SIGNAGE

6' - 10' SET BACK

WW (White+White)

WR (White+Red)

WG (White+Green)

**GB** (Green+Blue)

**WB** (White+Blue)

BR (Blue+Red)

WG (White+Green)

GG (Green+Green)

GB (Green+Blue)

BR (Blue+Red)

Page 4 of 8