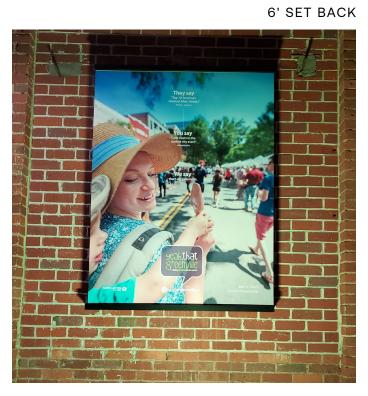

## SIGNAGE

6' - 10' SET BACK

WW (White+White)

WR (White+Red)

WG (White+Green)

**GB** (Green+Blue)

**WB** (White+Blue)

BR (Blue+Red)