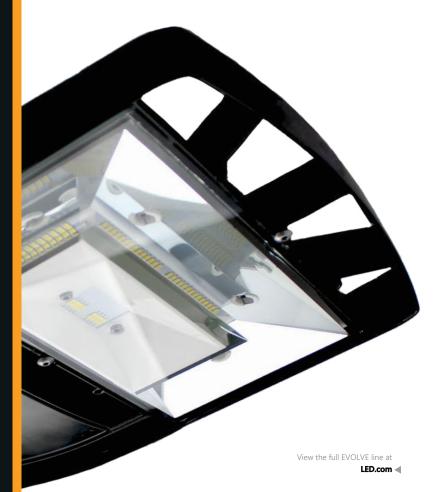

# **EVOLVE**<sup>®</sup>

#### Ideal for area, flood, tunnel, roadway and other commercial outdoor lighting applications.

EVOLVE<sup>®</sup> is a commercial and industrial line of outdoor LED luminaires. With a wide range of product to cover numerous outdoor applications, Evolve provides enhanced safety and efficiency for every exterior environment.