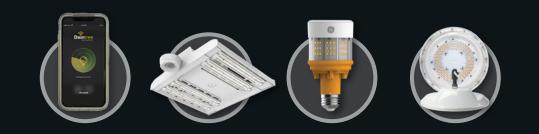

# DAINTREE Wireless Controls

Current lighting fixtures come with the power of Daintree® Wireless Controls already integrated and pre-installed. That means the advanced technology sensors are built-in for reduced installation labor and a world of functionality options. Choose from three levels of control capability with Daintree One, Daintree EZ Connect and Daintree Networked. It's the system that lets you choose the degree of control you want now, with the

**STAND ALONE** INDEPENDENT LIGHTING CONTROLS Integrated High Bay Sensors Commissioned with WHR1 Remote

ROOM BASED

**CONTROL AISLES OR ZONES** Simple Room-Based Systems, Configured with Mobile App

**NETWORKED CONTROLS** BUILDING-WIDE MANAGEMENT

Single and multi-site network that can integrate with BMS systems. Scheduling and real-time data with Daintree Controls Software