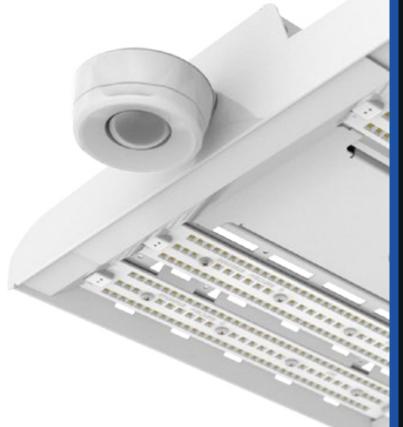

#### Ideal for any industrial lighting application.

ALBEO<sup>®</sup> is an industrial grade brand of LED luminaires. Ideal for a variety of operating conditions, Albeo fixtures offer integrated Daintree<sup>®</sup> controls to provide additional ease of use, enhanced safety and added operating savings into a wide array of industrial applications.

#### **HIGH BAY** FIXTURES

LOW BAY

FIXTURES

Albeo's High Bay fixture offering serves a wide range of commercial and industrial applications. High ceiling facilities such as warehouses, factories, gyms, conference halls or anywhere light is needed to cover a large space from more than 20 feet above the ground. Albeo High Bay lighting provides many options to fit any specific need.