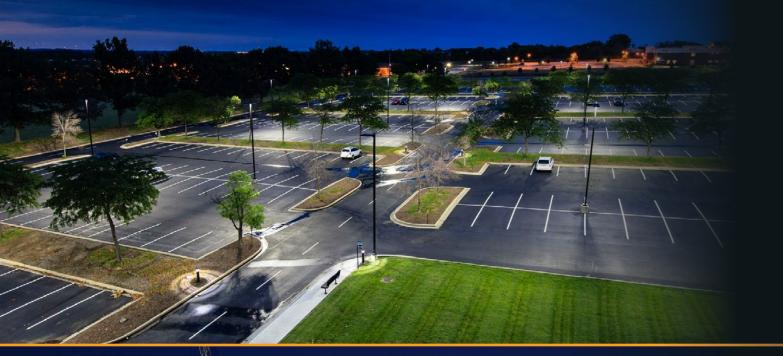

#### **AREA & SITE** LIGHTING

Evolve Area and Site lighting provide modular design, multiple optical pattern options, added safety measures with surge protection up to 10kV and they can dramatically reduce energy consumption, maintenance costs and downtime.

#### FLOOD LIGHTING

Evolve Flood lights bring the security and safety of superior illumination to a range of outdoor locations. With a great look, performance and durability, these fixtures offer versatility while meeting your outdoor lighting requirements. Evolve floodlights are designed for parking lots, buildings and grounds, façades, industrial yards, recreational areas, billboards and other general purpose area lighting applications.