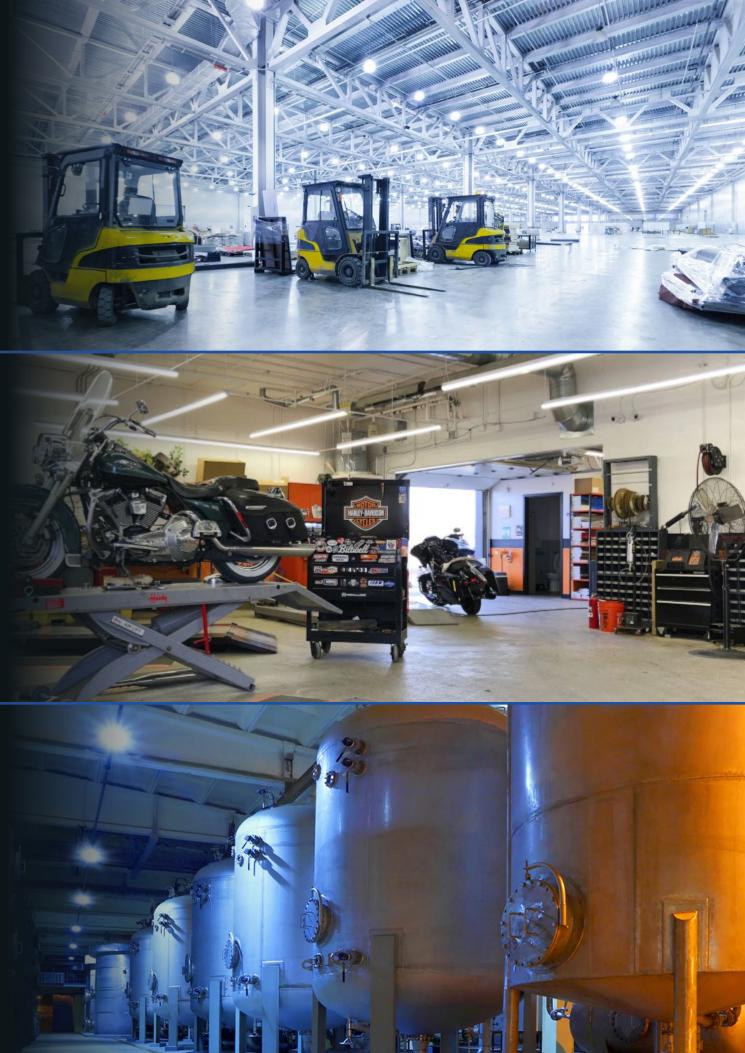

#### **HIGH BAY** FIXTURES

LOW BAY

FIXTURES

Albeo's High Bay fixture offering serves a wide range of commercial and industrial applications. High ceiling facilities such as warehouses, factories, gyms, conference halls or anywhere light is needed to cover a large space from more than 20 feet above the ground. Albeo High Bay lighting provides many options to fit any specific need.

Albeo's Low Bay fixtures are the perfect fit for commercial and industrial facilities with ceiling heights below 20 feet. Workshops, maintenance garages, assembly lines, public buildings and retail businesses are a few examples of the wide range of spaces where Albeo Low Bay products delivers the efficiency, productivity, and safety you need.

Albeo also offers a rugged line of Hazardous & Demanding fixtures. Ideal for areas such as refineries, drilling rigs, petrochemical facilities, and other heavy industrial areas where flammable vapors, gases or ignitable dusts or fibers are present. Additional NSF rated products are available for food & beverage facilities.