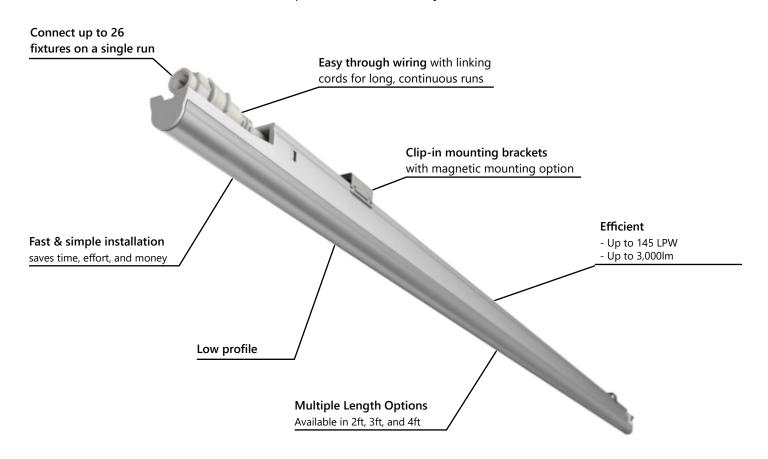

# Simple & Speedy Install

- Low Profile
- Lightweight (<1lb)</li>
- Maximum connected fixtures: 26 (4ft) fixtures
- · Available in 2ft, 3ft, and 4ft options
- Industry known push-lock connector for fast and secure power connections

## **Efficiency Focused**

- Lumens: Up to 3,000lm
- Efficient: Up to 145 LPW
- Distribution: Direct, Frosted Lens 180°
- Designed to last L70 @ 50,000hrs

### **Versatile Applications**

- Ideal for both surface and undershelf applications
- UL153 For Portable Luminaires, suitable for damp location
- Fast & simple installation saves time, effort, and money