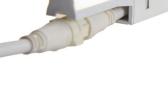

# Simple & Speedy Install

- Low Profile
- Lightweight (<1lb)</li>
- Maximum connected fixtures: 26 (4ft) fixtures
- · Available in 2ft, 3ft, and 4ft options
- Industry known push-lock connector for fast and secure power connections