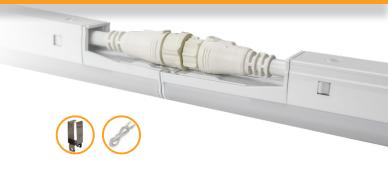

# Simple & Speedy Install

- Low Profile
- Lightweight (<1lb)</li>
- Maximum connected fixtures: 26 (4ft) fixtures
- · Available in 2ft, 3ft, and 4ft options
- Industry known push-lock connector for fast and secure power connections