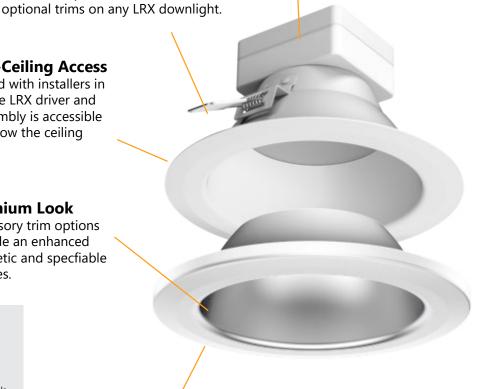

Recessed Downlight

Adjustable lumen and CCT options adapt to any lighting design and can be adjusted on the fly, even after in-field installation.

**3** Below-Ceiling Access

Tool-less Install

quickly and securely.

The LRX leverages a one-piece

design and spring clips to install

Intuitive snap-on feature to install

Designed with installers in mind, the LRX driver and full assembly is accessible from below the ceiling plane.

Premium Look

Accessory trim options provide an enhanced aesthetic and specfiable finishes.

For code compliance and energy savings

**ONE** offers single fixture controls for each luminaire

EZ Connect is our mobile appbased wireless lighting controls