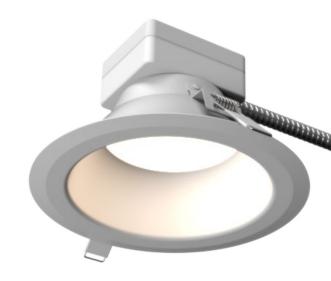

The LRX leverages a one-piece

design and spring clips to install

Intuitive snap-on feature to install

Designed with installers in mind, the LRX driver and full assembly is accessible from below the ceiling plane.

## **Innovative Design for Maximum Flexibility**

Current's LRX Series offers ultimate flexibility for commercial and light architectural environments. Featuring field-selectable lumen and CCT options, along with a wet rating, the LRX adapts to any lighting design. Accessory trims provide premium fit & finish feel and are field installed, taking only seconds to apply. One-piece tool-less installation retrofits exiting traditional downlights with ease and dramatically speeds up new construction installation times.