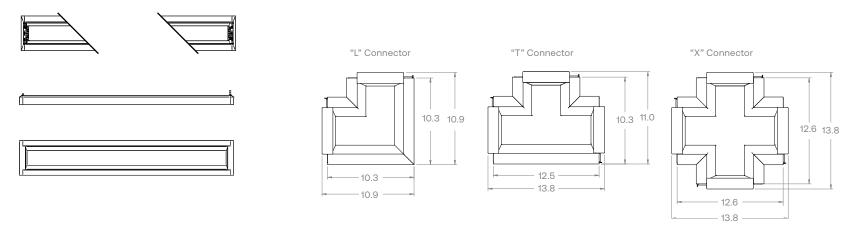

Define your Space

Space definition allows one to interpret the environment. Aira's luminous, open-center system connectors enable this definition without sacrificing the spirit of the luminaire.

The flexibility your environment demands, executed with the thoughtfulness Aira demands.

### Complement your Palette

Aira cross bar inserts can be customized to complement your architectural vision.

Additionally, Kurt Versen finishes are standard options to allow seamless integration of point source and linear lighting solutions.