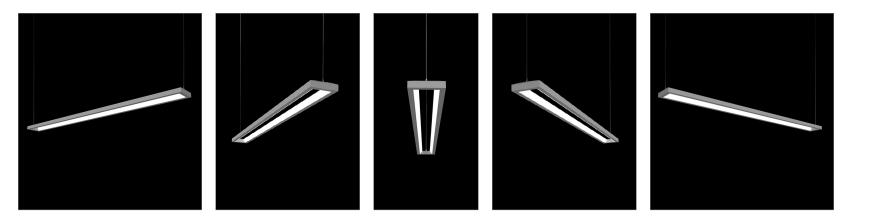

Open Center Luminaire

Aira delivers a semi-direct (25/75) distribution, designed primarily for open ceilings but appropriate for a range of applications.

A complementary wall-mount fixture shares design language and performance with the pendant while meeting ADA requirements.