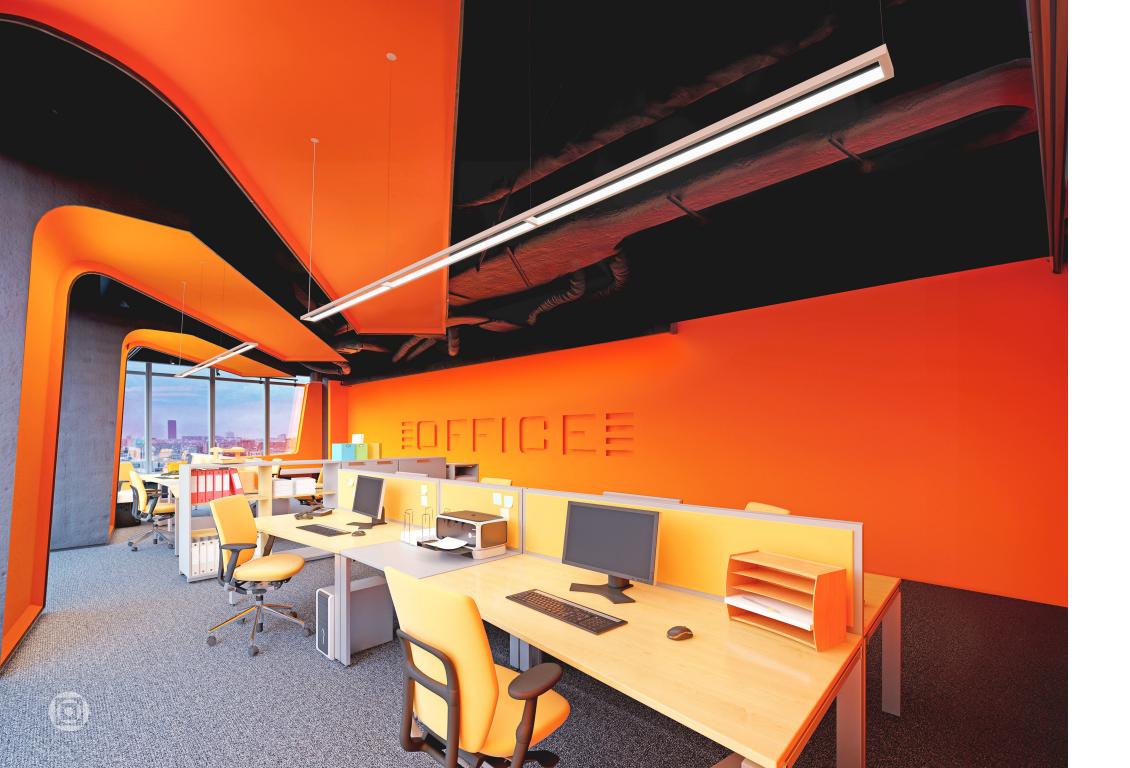

# SCALE Without Weight

Lights overhead provide a false ceiling plane, the perceived weight of which can enclose the space.

Aira's open center construction, especially when used in high ceiling applications, allows this secondary ceiling plane to feel less heavy and therefore, unquestionably more elegant.

"Form and function should be one, joined in a spiritual union."

Frank Lloyd Wright

Ease of installation promotes quality of installation.

Drivers, emergency batteries, and controls are all on-board to promote contractor-friendly installation.

Aira delivers a semi-direct (25/75) distribution, designed primarily for open ceilings but appropriate for a range of applications.

A complementary wall-mount fixture shares design language and performance with the pendant while meeting ADA requirements.

Define your Space

Space definition allows one to interpret the environment. Aira's luminous, open-center system connectors enable this definition without sacrificing the spirit of the luminaire.

The flexibility your environment demands, executed with the thoughtfulness Aira demands.

Elegant from all Angles

Subtle details define the architectural environment, and subtle details define Aira as well. A clean read of brightness at the leading edge of the extruded rail provides definition. A design detail that helps define the fixture, and therefore your space, as exceptional.

Viewing life from all angles provides a confidence, an understanding. Viewing Aira from all angles provides the same.