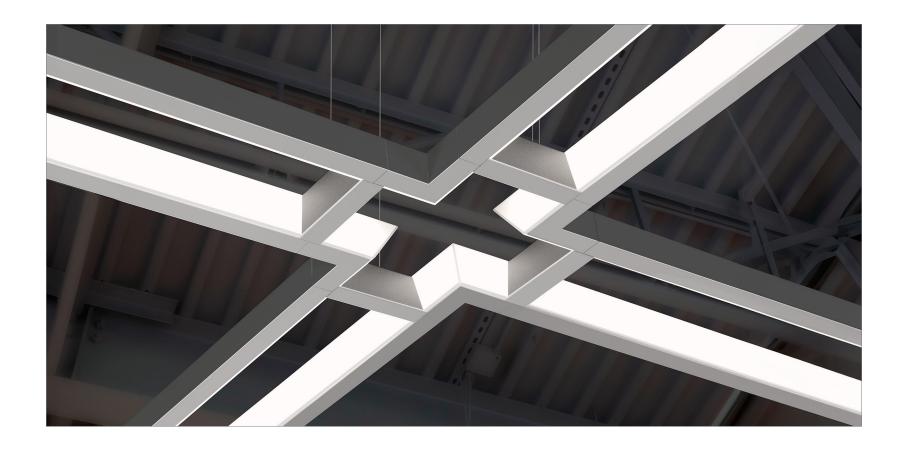

# SCALE Without Weight

Lights overhead provide a false ceiling plane, the perceived weight of which can enclose the space.

Aira's open center construction, especially when used in high ceiling applications, allows this secondary ceiling plane to feel less heavy and therefore, unquestionably more elegant.

Define your Space

Space definition allows one to interpret the environment. Aira's luminous, open-center system connectors enable this definition without sacrificing the spirit of the luminaire.

The flexibility your environment demands, executed with the thoughtfulness Aira demands.

Elegant from all Angles

Subtle details define the architectural environment, and subtle details define Aira as well. A clean read of brightness at the leading edge of the extruded rail provides definition. A design detail that helps define the fixture, and therefore your space, as exceptional.

Viewing life from all angles provides a confidence, an understanding. Viewing Aira from all angles provides the same.