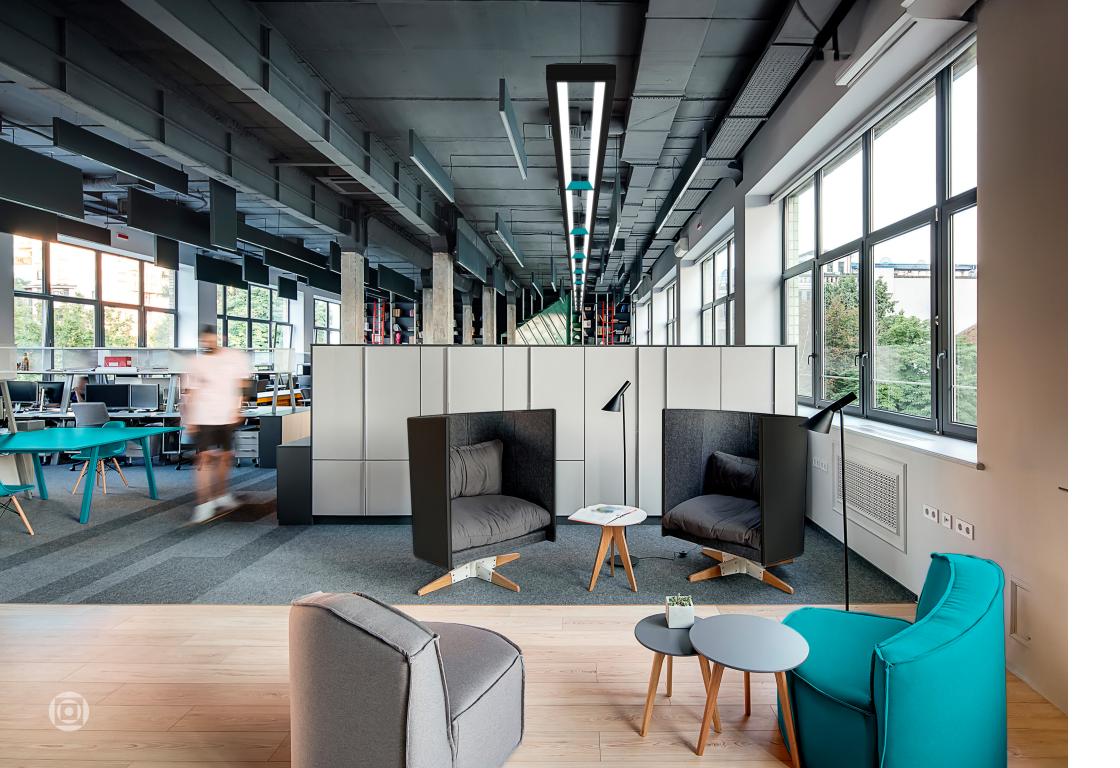

# SCALE Without Weight

Lights overhead provide a false ceiling plane, the perceived weight of which can enclose the space.

Aira's open center construction, especially when used in high ceiling applications, allows this secondary ceiling plane to feel less heavy and therefore, unquestionably more elegant.

Aira delivers a semi-direct (25/75) distribution, designed primarily for open ceilings but appropriate for a range of applications.

A complementary wall-mount fixture shares design language and performance with the pendant while meeting ADA requirements.