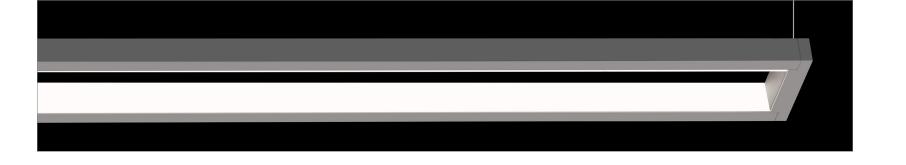

Open Center Luminaire

Aira delivers a semi-direct (25/75) distribution, designed primarily for open ceilings but appropriate for a range of applications.

A complementary wall-mount fixture shares design language and performance with the pendant while meeting ADA requirements.