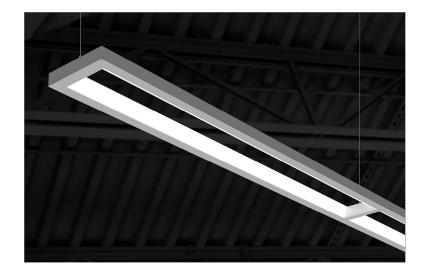

# SCALE Without Weight

Lights overhead provide a false ceiling plane, the perceived weight of which can enclose the space.

Aira's open center construction, especially when used in high ceiling applications, allows this secondary ceiling plane to feel less heavy and therefore, unquestionably more elegant.

Aira delivers a semi-direct (25/75) distribution, designed primarily for open ceilings but appropriate for a range of applications.

A complementary wall-mount fixture shares design language and performance with the pendant while meeting ADA requirements.