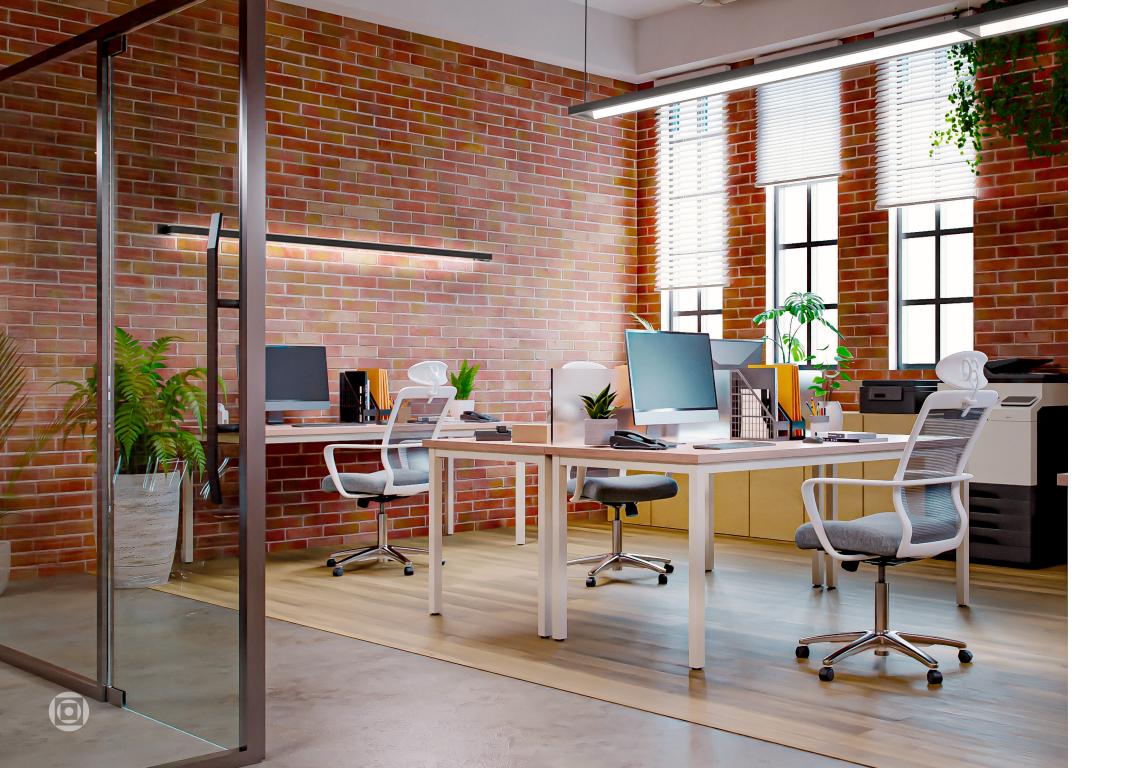

# SCALE Without Weight

Lights overhead provide a false ceiling plane, the perceived weight of which can enclose the space.

Aira's open center construction, especially when used in high ceiling applications, allows this secondary ceiling plane to feel less heavy and therefore, unquestionably more elegant.

Define your Space

Space definition allows one to interpret the environment. Aira's luminous, open-center system connectors enable this definition without sacrificing the spirit of the luminaire.

The flexibility your environment demands, executed with the thoughtfulness Aira demands.

Elegant from all Angles

Subtle details define the architectural environment, and subtle details define Aira as well. A clean read of brightness at the leading edge of the extruded rail provides definition. A design detail that helps define the fixture, and therefore your space, as exceptional.