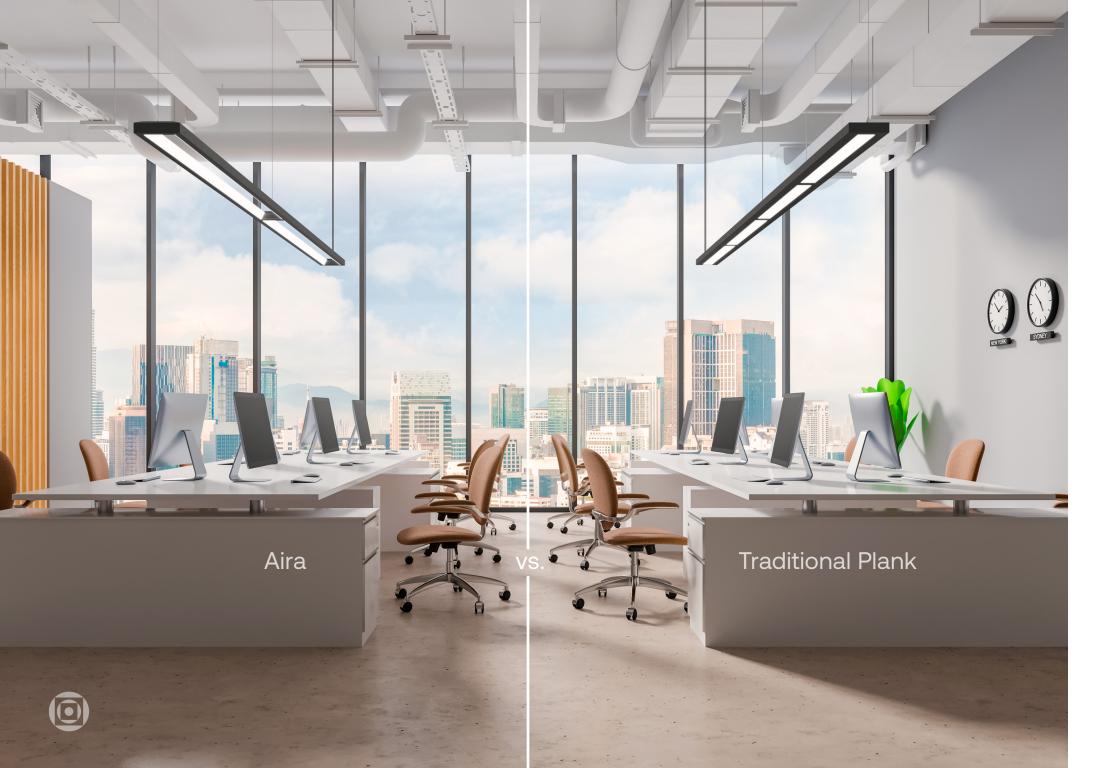

### Performance

At comparable spacing, Aira's performance results in a 10% LPD reduction while delivering significant improvement in workplane uniformity vs. a traditional plank luminaire.

Additionally, comparable lighting performance can be achieved with a reduction in rows, resulting in reduced installation costs (not shown).