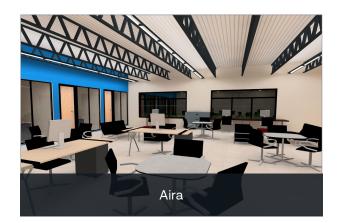

Open Center Luminaire

Elegant from all Angles

Subtle details define the architectural environment, and subtle details define Aira as well. A clean read of brightness at the leading edge of the extruded rail provides definition. A design detail that helps define the fixture, and therefore your space, as exceptional.

Viewing life from all angles provides a confidence, an understanding. Viewing Aira from all angles provides the same.