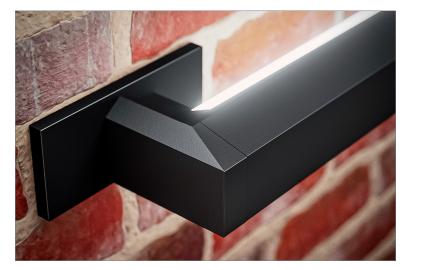

Aira delivers a semi-direct (25/75) distribution, designed primarily for open ceilings but appropriate for a range of applications.

A complementary wall-mount fixture shares design language and performance with the pendant while meeting ADA requirements.