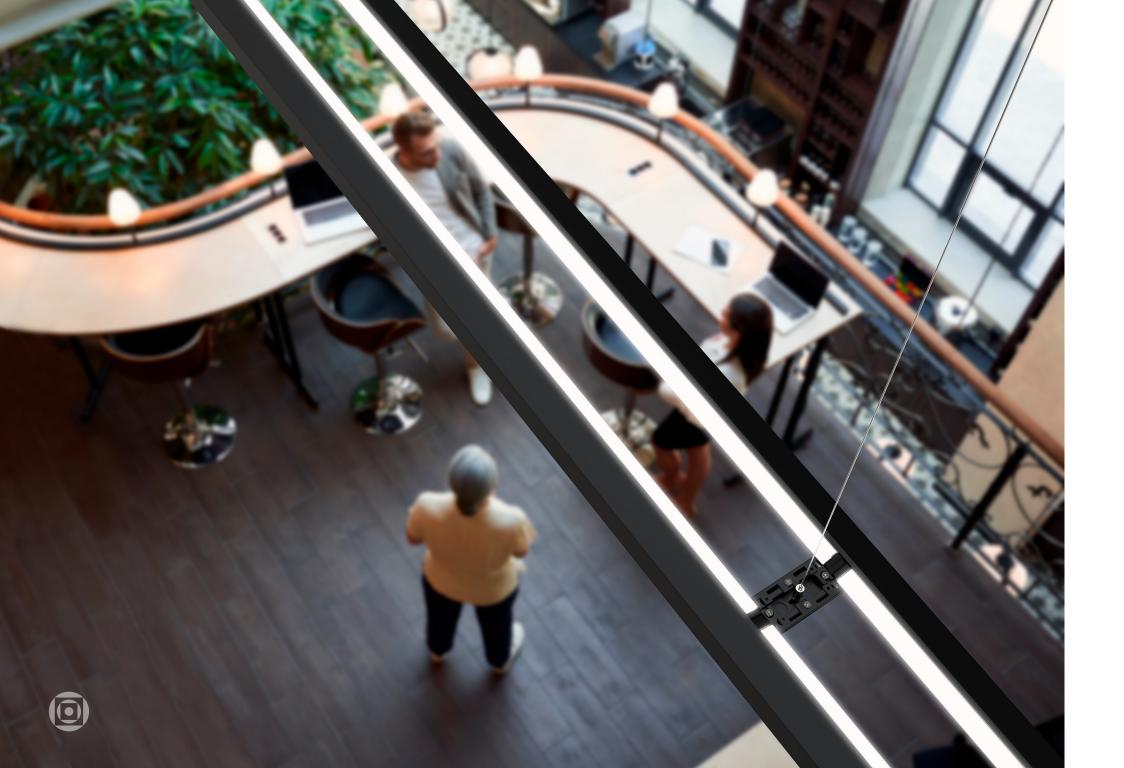

Aira delivers a semi-direct (25/75) distribution, designed primarily for open ceilings but appropriate for a range of applications.

A complementary wall-mount fixture shares design language and performance with the pendant while meeting ADA requirements.

Elegant from all Angles

Subtle details define the architectural environment, and subtle details define Aira as well. A clean read of brightness at the leading edge of the extruded rail provides definition. A design detail that helps define the fixture, and therefore your space, as exceptional.