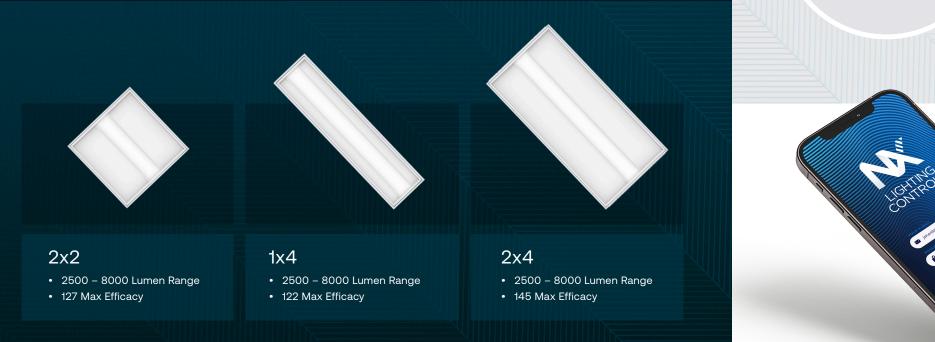

# Performance-driven platform with two aesthetic options and three sizes for visual flexibility.

Innovative torsion springs provide

below the ceiling

RYVL

-----