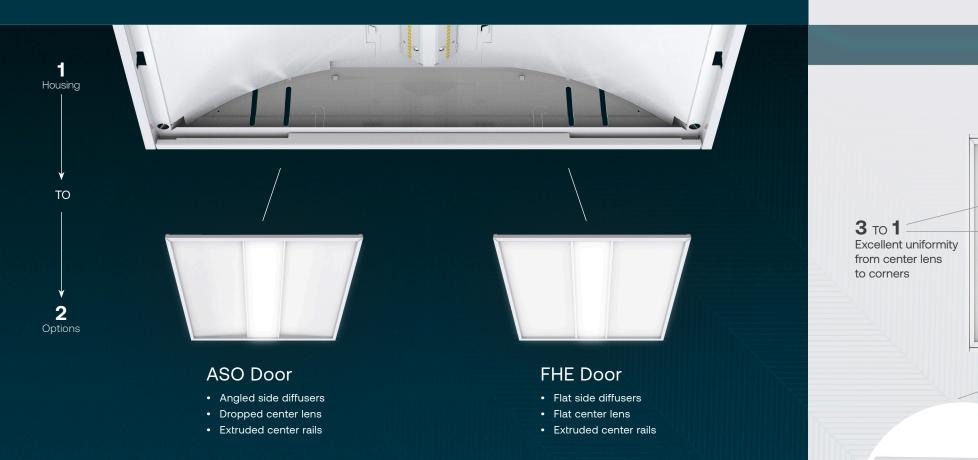

# Performance-driven platform with two aesthetic options and three sizes for visual flexibility.

Innovative torsion springs provide

below the ceiling

RYVL

-----