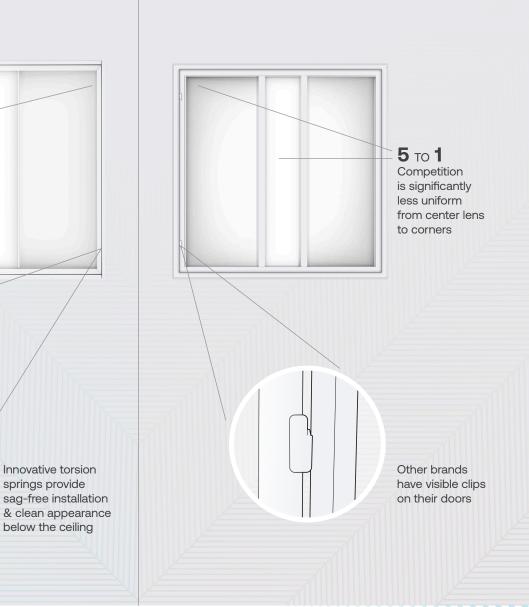

# Performance-driven platform with two aesthetic options and three sizes for visual flexibility.

Innovative torsion springs provide

below the ceiling

RYVL

-----