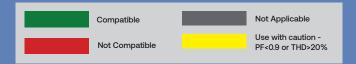

## **High Lumen Biax® Plug-In Ballast Compatibility**

|           |                       | Full Load |      | N-1  |      |
|-----------|-----------------------|-----------|------|------|------|
| Brand     | Ballast Type          | 120V      | 277V | 120V | 277V |
| GE        | GEC140MAX-A           |           |      |      |      |
| GE        | GEC240MAX-A           |           |      |      |      |
| GE        | GEC340MAX-A           |           |      |      |      |
| GE        | GEC240MVPS-A          |           |      |      |      |
| GE        | GEC225MVPS-A          |           |      |      |      |
| Philips   | ICN-1TTP40-SC         |           |      |      |      |
| Philips   | ICN-2TTP40-SC         |           |      |      |      |
| Philips   | ICN-3TTP40-SC         |           |      |      |      |
| Osram     | QHE 1x40DL/UNV ISN-SC |           |      |      |      |
| Osram     | QHE 2x40DL/UNV ISN-SC |           |      |      |      |
| Osram     | QHE 3x40DL/UNV ISN-SC |           |      |      |      |
| Universal | C240PUNVHP-B          |           |      |      |      |

Compatibility may vary per revision. Information is subject to change without notice.