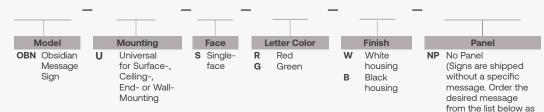

## **Ordering Guide**

Example: OBN-U-S-R-B-NP (Obsidian sign housing)
Example: OBN-KIT DIFF SW28 (Message panel for "MRI IN USE")