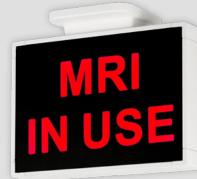

## **Ordering Guide**

Example: OBN-U-S-R-B-NP (Obsidian sign housing)
Example: OBN-KIT DIFF SW28 (Message panel for "MRI IN USE")