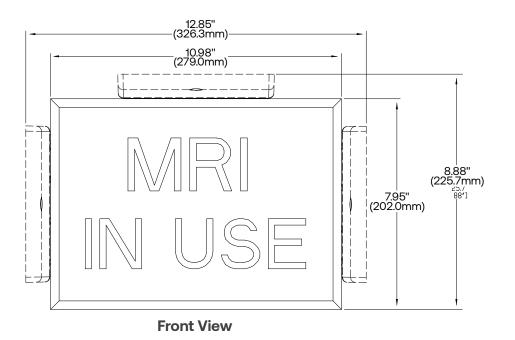

## **Dimensions**

|       |           | Power Consumption |             |        |  |
|-------|-----------|-------------------|-------------|--------|--|
|       | Red Panel |                   | Green Panel |        |  |
|       | 120VAC    | 277VAC            | 120VAC      | 277VAC |  |
| Hz.   | 60        | 60                | 60          | 60     |  |
| Amps  | 0.163     | 0.091             | 0.17        | 0.097  |  |
| Watts | 11        | 11                | 12          | 12.33  |  |