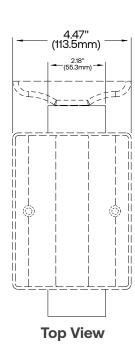

## **Dimensions**

|       |           | Power Consumption |             |        |  |
|-------|-----------|-------------------|-------------|--------|--|
|       | Red Panel |                   | Green Panel |        |  |
|       | 120VAC    | 277VAC            | 120VAC      | 277VAC |  |
| Hz.   | 60        | 60                | 60          | 60     |  |
| Amps  | 0.163     | 0.091             | 0.17        | 0.097  |  |
| Watts | 11        | 11                | 12          | 12.33  |  |