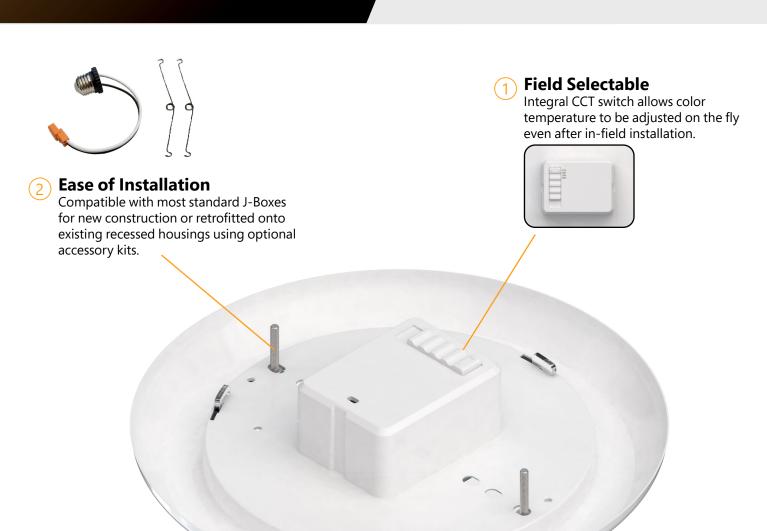

## A Fresh New Look Without **Breaking the Bank**

Lumination Downlight's Eco Disk Series offers an affordable solution tailored to your surface mount downlight lighting needs. With a height profile of just under 1.35" inch, the LDED promotes a clean and inconspicuous design aesthetic to the ceiling space. Available in 4" and 6" round aperture with selectable CCT and universal voltage, the LDED is compatible with most standard J-Boxes for new construction and can be retrofitted into existing recessed housings using the optional retrofit accessory kits.