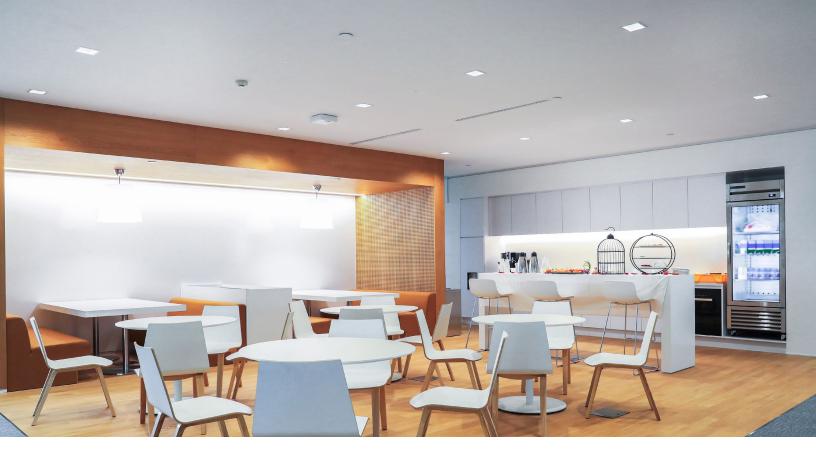

## A Fresh New Look Without **Breaking the Bank**

Lumination Downlight's Eco Disk Series offers an affordable solution tailored to your surface mount downlight lighting needs. With a height profile of just under 1.35" inch, the LDED promotes a clean and inconspicuous design aesthetic to the ceiling space. Available in 4" and 6" round aperture with selectable CCT and universal voltage, the LDED is compatible with most standard J-Boxes for new construction and can be retrofitted into existing recessed housings using the optional retrofit accessory kits.