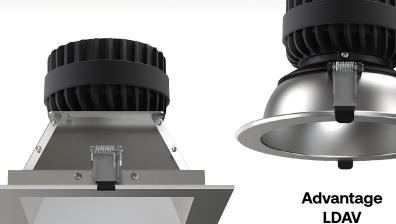

# Save Time and Money

- Install from below design
- No housing required
- Integral wiring box for quick power connection
- · Twist and lock interchangeable reflector

Accommodate varied ceiling heights using the field-adjustable beam angle

### Customize On Site

- Choose performance before, during, or after installation
- Adjust Beam Angle anywhere between 55° and 75°
- Or use Narrow Lens Kit for 35° to 55°
- · Same visual comfort and room side appearance