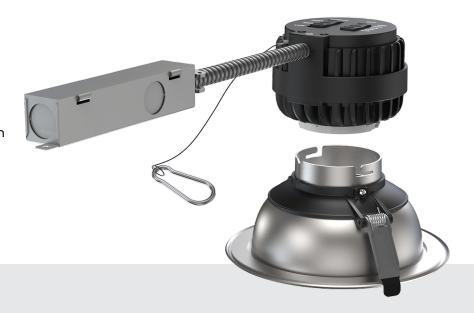

# Save Time and Money

- Install from below design
- No housing required
- Integral wiring box for quick power connection
- · Twist and lock interchangeable reflector

Accommodate varied ceiling heights using the field-adjustable beam angle

• Canless, Install From Below Design

• Selectable Lumens: 750-5500lm • Selectable CCT: 2700-5000K, 90 CRI

• Field Adjustable Beam Angle

**Features** 

- 120-277V with 0-10V Dim to Off
- Built-In Dim-To-Warm option