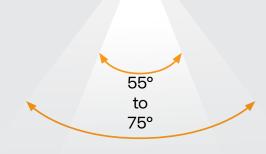

### Customize On Site

- Choose performance before, during, or after installation
- Adjust Beam Angle anywhere between 55° and 75°
- Or use Narrow Lens Kit for 35° to 55°
- · Same visual comfort and room side appearance