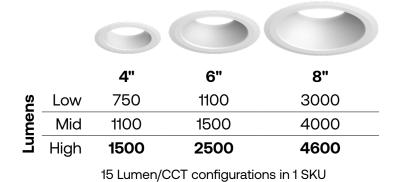

## Strengthen with Add-ons

Add optional accessory kits for even more versatility including an emergency battery backup kit and frame kits with J-Box and bar hangers.

Ready to ship Learn More

- 4, 6, and 8" Round Apertures
- Selectable Lumens up to 4600 lm
- Selectable CCT (2700K/3000K/3500K/4000K/5000K)
- Universal Voltage (120-277V)
- All-in-One, Mutli-Dim: 0-10V Dimming to 1% and 120V Phase (ELV/Triac) to 5%