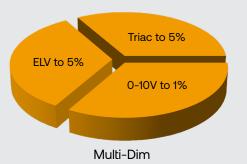

### All-in-One Dimming

All Flex downlights have universal 120-277V voltage and multiple dimming protocols, making it easy to satisfy a wide variety of requirements with the same fixture.

## Strengthen with Add-ons

Add optional accessory kits for even more versatility including an emergency battery backup kit and frame kits with J-Box and bar hangers.

Ready to ship Learn More

- 4, 6, and 8" Round Apertures
- Selectable Lumens up to 4600 lm
- Selectable CCT (2700K/3000K/3500K/4000K/5000K)
- Universal Voltage (120-277V)
- All-in-One, Mutli-Dim: 0-10V Dimming to 1% and 120V Phase (ELV/Triac) to 5%