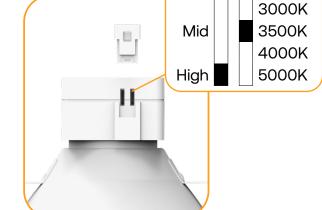

# Lumination® Flex Downlight provides the right general illumination solutions for both commercial and light commercial spaces including higher ceilings at an affordable price **Features** · Canless Downlight

# Flex Your Way to Budget-Friendly Solutions

### Stretch Your Dollars

The install from below design can be used for new construction, as well as remodel and retrofit applications making it simple to order and easy to install.





Low

2700K

#### 90 CRI, Standard

2700K 3000K **3500K** 4000K 5000K



### All-in-One Dimming

All Flex downlights have universal 120-277V voltage and multiple dimming protocols, making it easy to satisfy a wide variety of requirements with the same fixture.

## Strengthen with Add-ons

Add optional accessory kits for even more versatility including an emergency battery backup kit and frame kits with J-Box and bar hangers.





Ready to ship Learn More





















- 4, 6, and 8" Round Apertures
- Selectable Lumens up to 4600 lm
- Selectable CCT (2700K/3000K/3500K/4000K/5000K)
- Universal Voltage (120-277V)
- All-in-One, Mutli-Dim: 0-10V Dimming to 1% and 120V Phase (ELV/Triac) to 5%



2 | Flex Downlights | 3

# Current @

**ALBEO** 

DAINTREE WIRELESS CONTROLS

**EVOLVE** 

**