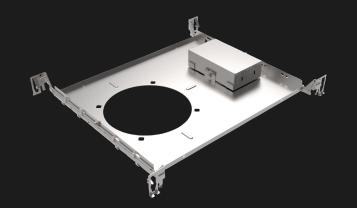

## Strengthen with Add-ons

Add optional accessory kits for even more versatility including an emergency battery backup kit and frame kits with J-Box and bar hangers.

Ready to ship Learn More

- 4, 6, and 8" Round Apertures
- Selectable Lumens up to 4600 lm
- Selectable CCT (2700K/3000K/3500K/4000K/5000K)
- Universal Voltage (120-277V)
- All-in-One, Mutli-Dim: 0-10V Dimming to 1% and 120V Phase (ELV/Triac) to 5%