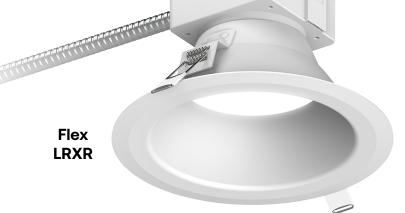

# Lumination® Flex Downlight provides the right general illumination solutions for both commercial and light commercial spaces including higher ceilings at an affordable price **Features** · Canless Downlight

### Stretch Your Dollars

The install from below design can be used for new construction, as well as remodel and retrofit applications making it simple to order and easy to install.

Low

2700K