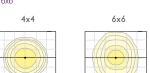

# HIGH MOUNTING **AREA/SITE** FIOOD

FLOOD Distributions - NEMA type 2x2, 4x4, and 6x6

2x2