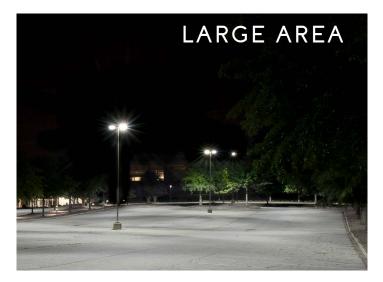

# HIGH MOUNTING **AREA/SITE** FIOOD

FLOOD Distributions - NEMA type 2x2, 4x4, and 6x6

2x2

Matrix flood has knuckle mount for large area applications. These luminaires are designed as direct replacements for 750 to 1000 watt HID luminaires with beam spreads to meet a variety of floodlighting requirements.