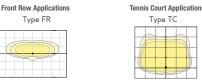

# MATRIX



# HIGH MOUNTING **AREA/SITE** FIOOD





FLOOD Distributions - NEMA type 2x2, 4x4, and 6x6

2x2



## SPECIALTY OPTICS

Distributions - Automotive Front Row and Tennis Court



### INTEGRATED CONTROLS

### **Occupancy Sensors**

Sensors control light output based on area utilization. Use for energy savings and local code compliance.



### PERFORMANCE VALUE

FLEXIBILITY

Matrix combines superior luminaire design with excellent versatility, performance and value. Standard and specialty distributions make the Matrix the choice for high lumen, high mounting height applications with outputs exceeding 60,000 lumens. This enables higher foot candle averages and improves uniformity compared to legacy 1000 watt HID systems. Control options feature occupancy controls that enable optimum energy-savings and customization.

Matrix flood has knuckle mount for large area applications. These luminaires are designed as direct replacements for 750 to 1000 watt HID luminaires wi