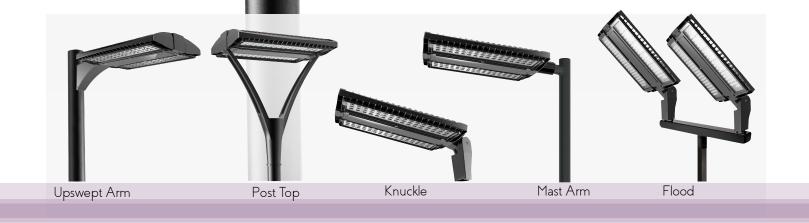

Matrix flood has knuckle mount for large area applications. These luminaires are designed as direct replacements for 750 to 1000 watt HID luminaires with beam spreads to meet a variety of floodlighting requirements.