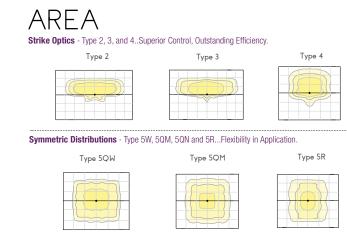

### PERFORMANCE VALUE

FLEXIBILITY

Matrix combines superior luminaire design with excellent versatility, performance and value. Standard and specialty distributions make the Matrix the choice for high lumen, high mounting height applications with outputs exceeding 60,000 lumens. This enables higher foot candle averages and improves uniformity compared to legacy 1000 watt HID systems. Control options feature occupancy controls that enable optimum energy-savings and customization.