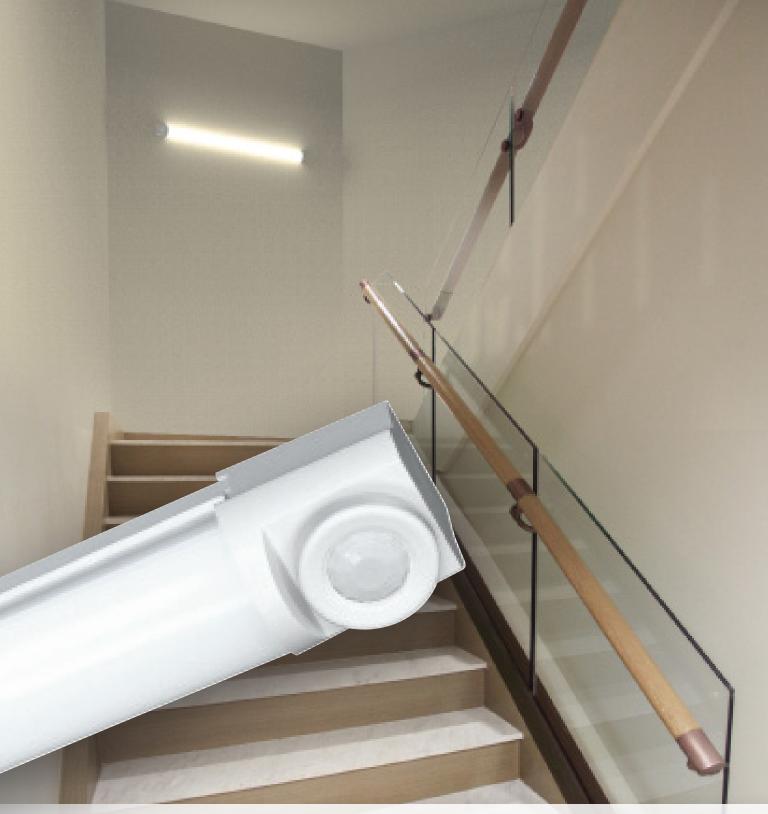

#### Safe. Smart. Efficient.

Presenting Escalate<sup>™</sup> Stairwell Luminaire from Columbia Lighting—an attractive solution to safely and intelligently light your stairwells. Occupancy controlled dimming gives light when you need it, but dims to save energy when the space is unoccupied. Since Escalate offers two lens options and three lengths, you can easily configure Escalate to blend with your space. Additionally, Escalate's continuous light ensures a clean, modern look in your stairwells and access areas.