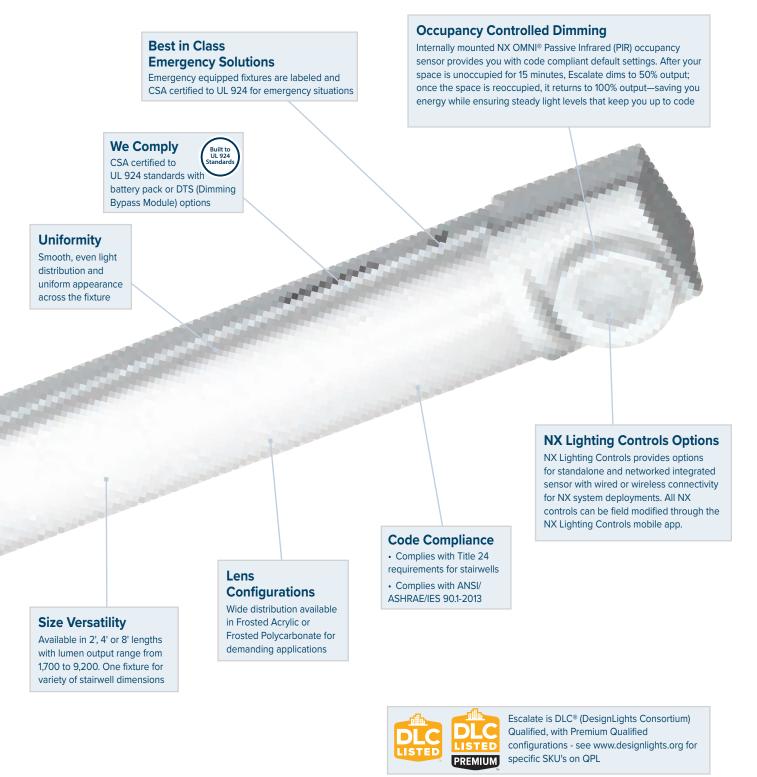

#### Safe. Smart. Efficient.

Presenting Escalate<sup>™</sup> Stairwell Luminaire from Columbia Lighting—an attractive solution to safely and intelligently light your stairwells. Occupancy controlled dimming gives light when you need it, but dims to save energy when the space is unoccupied. Since Escalate offers two lens options and three lengths, you can easily configure Escalate to blend with your space. Additionally, Escalate's continuous light ensures a clean, modern look in your stairwells and access areas.

## **OMNI® (NXOS) PIR Occupancy Sensor, Dimming Daylight Harvesting**

The NX OMNI Indoor Sensor Module houses a PIR motion sensor, a daylight sensor, and a Bluetooth® radio allowing wireless configuration and programming using the free Device Setup App. \*Available in wireless.

### LMI (NXS) PIR Occupancy Sensor, **Dimming Daylight Harvesting**

The NX Low Mount Indoor Sensor Module has the same features as the OMNI version and is the ideal solution for integrated fixture control in applications where aesthetics demand that an exposed sensor has a limited visual impact.