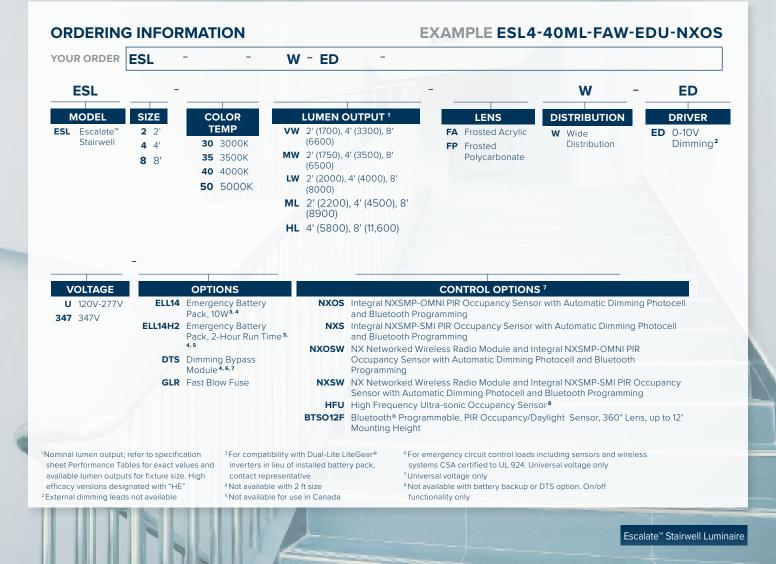

# **Sensor Options**

## **OMNI® (NXOS) PIR Occupancy Sensor, Dimming Daylight Harvesting**

The NX OMNI Indoor Sensor Module houses a PIR motion sensor, a daylight sensor, and a Bluetooth® radio allowing wireless configuration and programming using the free Device Setup App. \*Available in wireless.

### LMI (NXS) PIR Occupancy Sensor, **Dimming Daylight Harvesting**

The NX Low Mount Indoor Sensor Module has the same features as the OMNI version and is the ideal solution for integrated fixture control in applications where aesthetics demand that an exposed sensor has a limited visual impact.

\*Available in wireless.