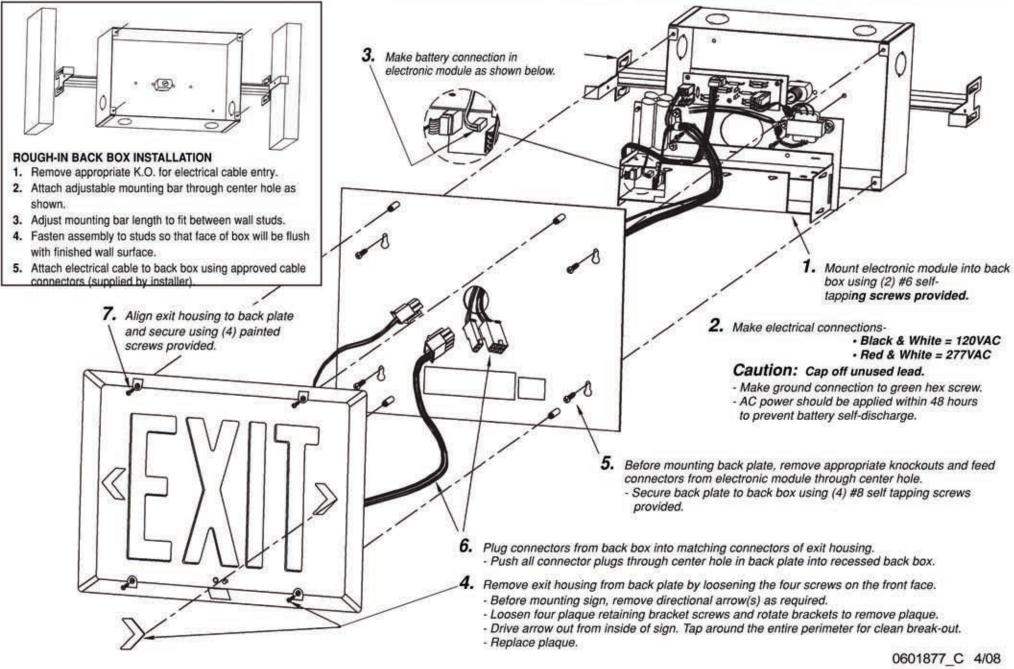

*Cast Aluminum Recessed LED Exit Signs* Installation Instructions

## **INSTALLATION INSTRUCTIONS**

Current 🗐

currentlighting.com/dual-lite

© 2022 HLI Solutions, Inc. All rights reserved. Information and specifications subject to change without notice. All values are design or typical values when measured under laboratory conditions. Page 2 of 2 Rev 05/27/22 0601877C-recessed\_install-full-040308\_R01