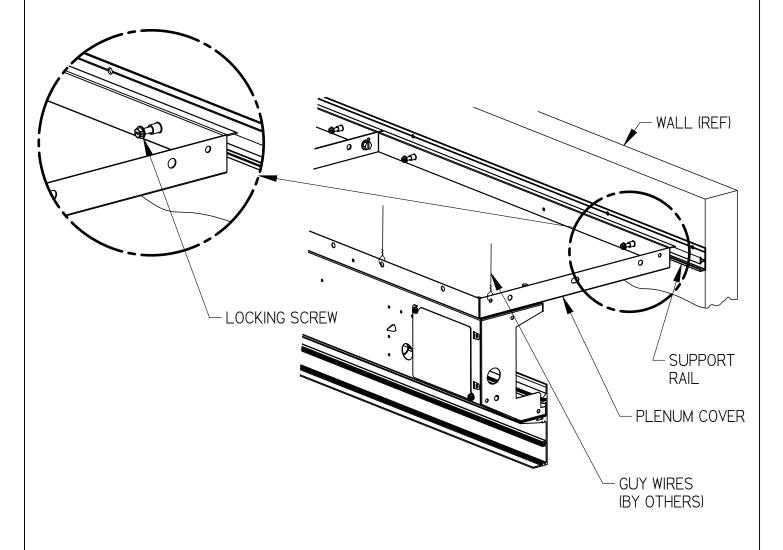

NOTES: BEFORE INSTALLING PLENUM COVERS, ALL SUPPORT RAILS MUST BE MOUNTED PER INSTRUCTION SHEET 510573.

LITECONTROL RECOMMENDS THAT THE FIXTURES ARE ATTACHED TO PLENUM COVERS PRIOR TO INSTALLATION: REFER TO INSTRUCTION SHEET 510258.

## I NSTRUCTI ONS:

- 1. LIFT PLENUM COVER OVER EDGE OF SUPPORT RAILS. ATTACH GUY WIRES (by others) FROM OVERHEAD CEILING STRUCTURE TO VERTICAL FORM ON FRONT (ROOM SIDE) OF PLENUM COVER.
- THREAD IN LOCKING SCREWS AS SHOWN SO FIXTURE LOCKS IN SUPPORT RAIL.