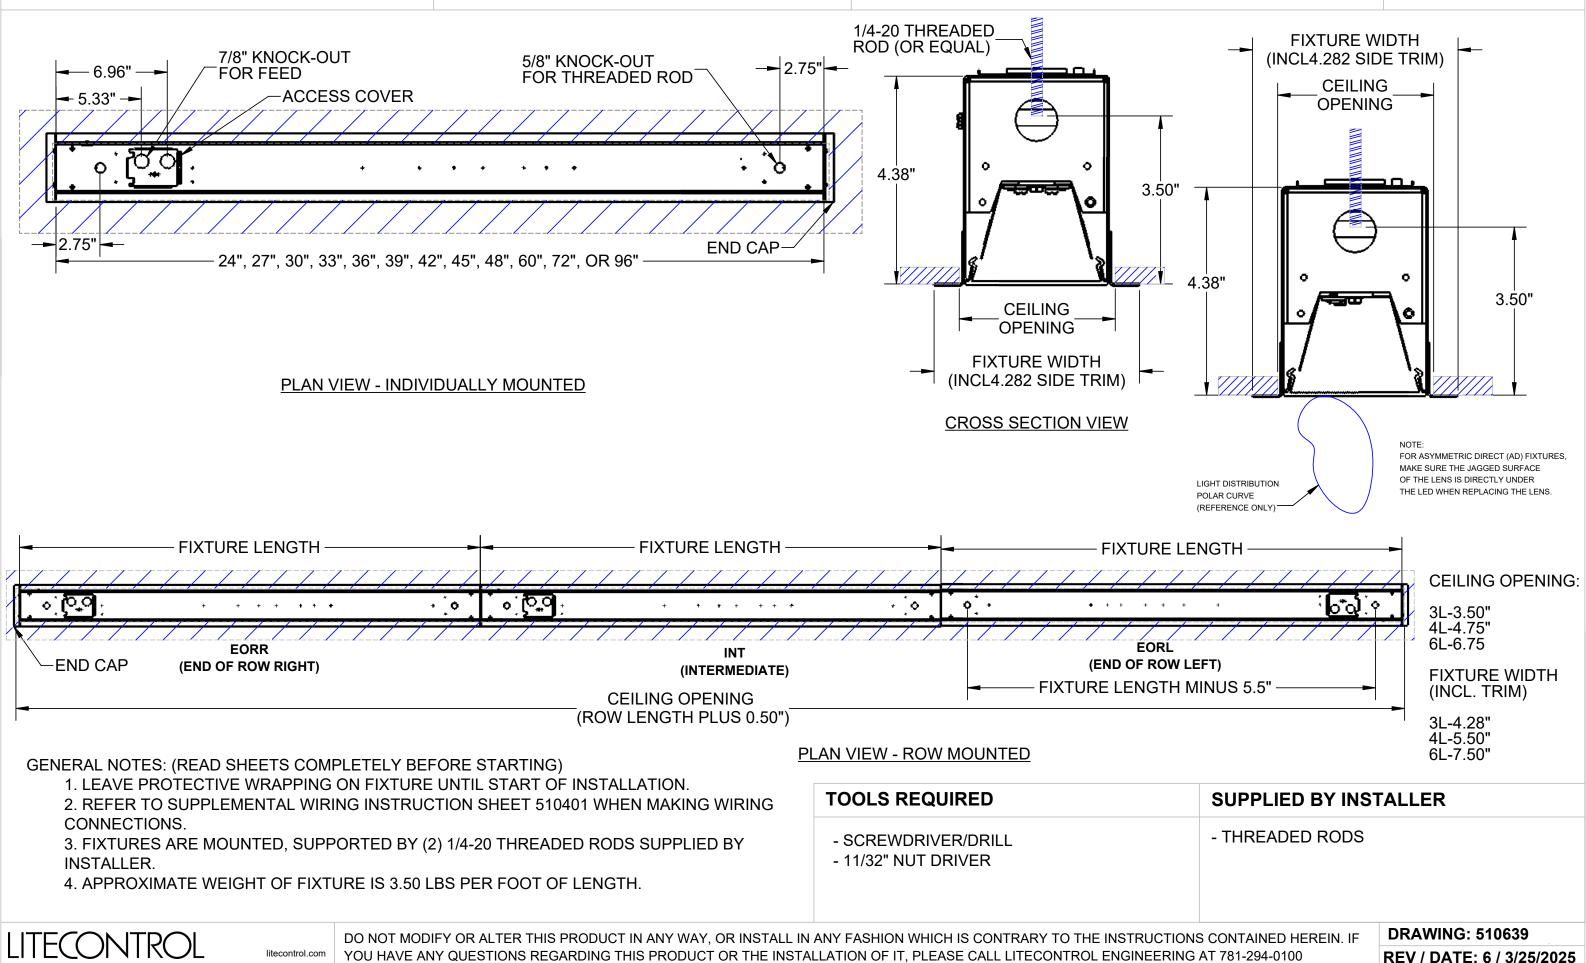

## **INSTALLATION INSTRUCTIONS** FIX

FIXTURE SERIES: 3L, 4L, 6L

### MOUNTING TYPE: RECESSED DRYWALL (DW)

**PAGE: 1 OF 4** 