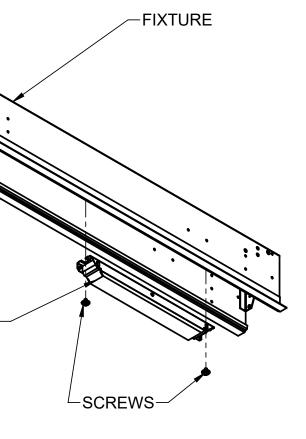

**DRAWING: 510639** REV / DATE: 6 / 3/25/2025

(TO REPLACE LED REFLECTOR ASSEMBLY REPEAT THE ABOVE STEPS IN REVERSE)

BEFORE REMOVING DRIVER SEE STEPS 6 AND 9 FOR LENS AND LED REFLECTOR

# DRIVER REMOVAL