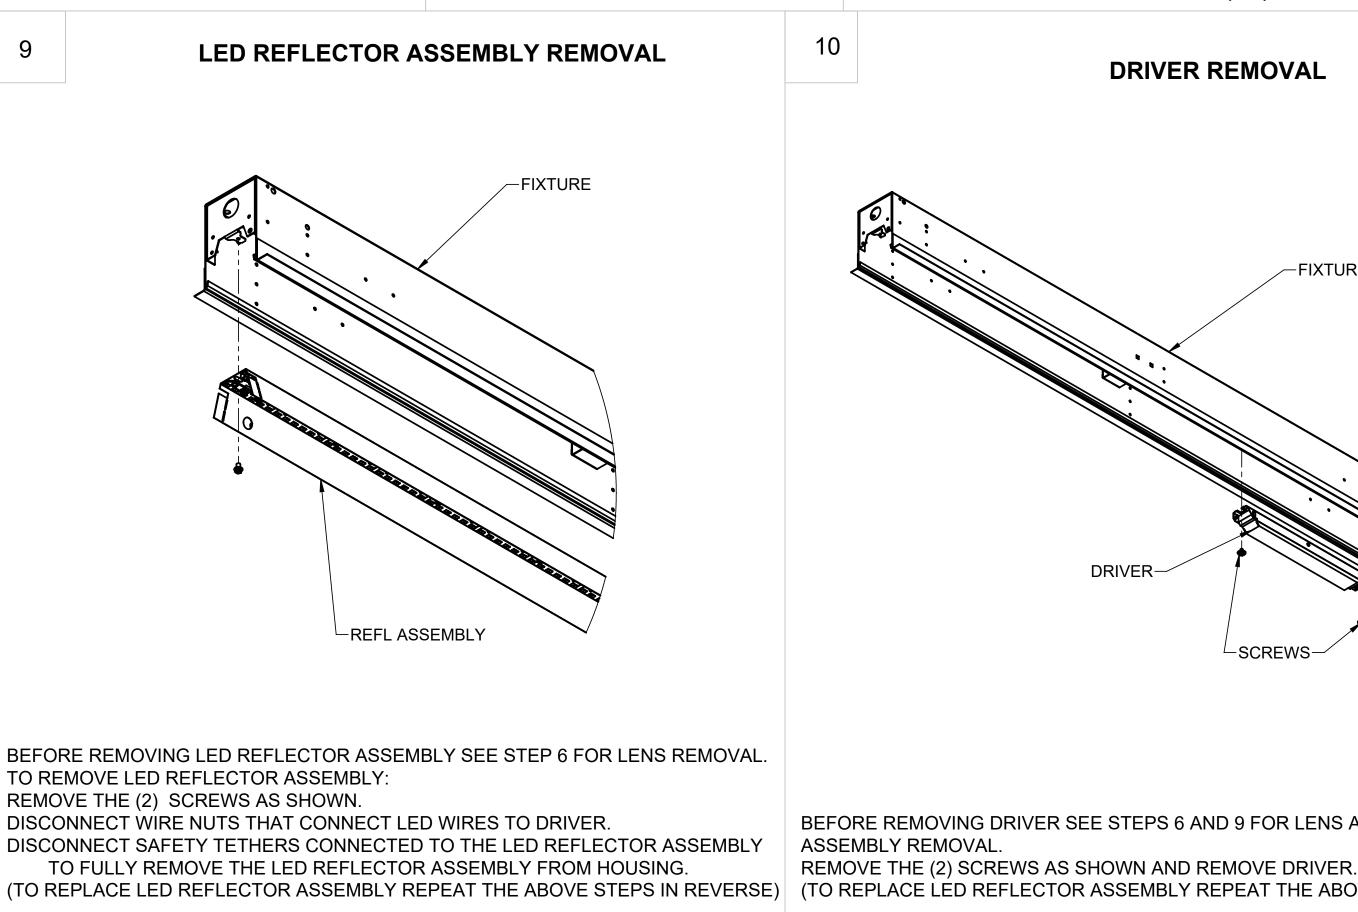

**DRAWING: 510639** REV / DATE: 6 / 3/25/2025

(TO REPLACE LED REFLECTOR ASSEMBLY REPEAT THE ABOVE STEPS IN REVERSE)

BEFORE REMOVING DRIVER SEE STEPS 6 AND 9 FOR LENS AND LED REFLECTOR

# DRIVER REMOVAL

## PAGE: 4 OF 4