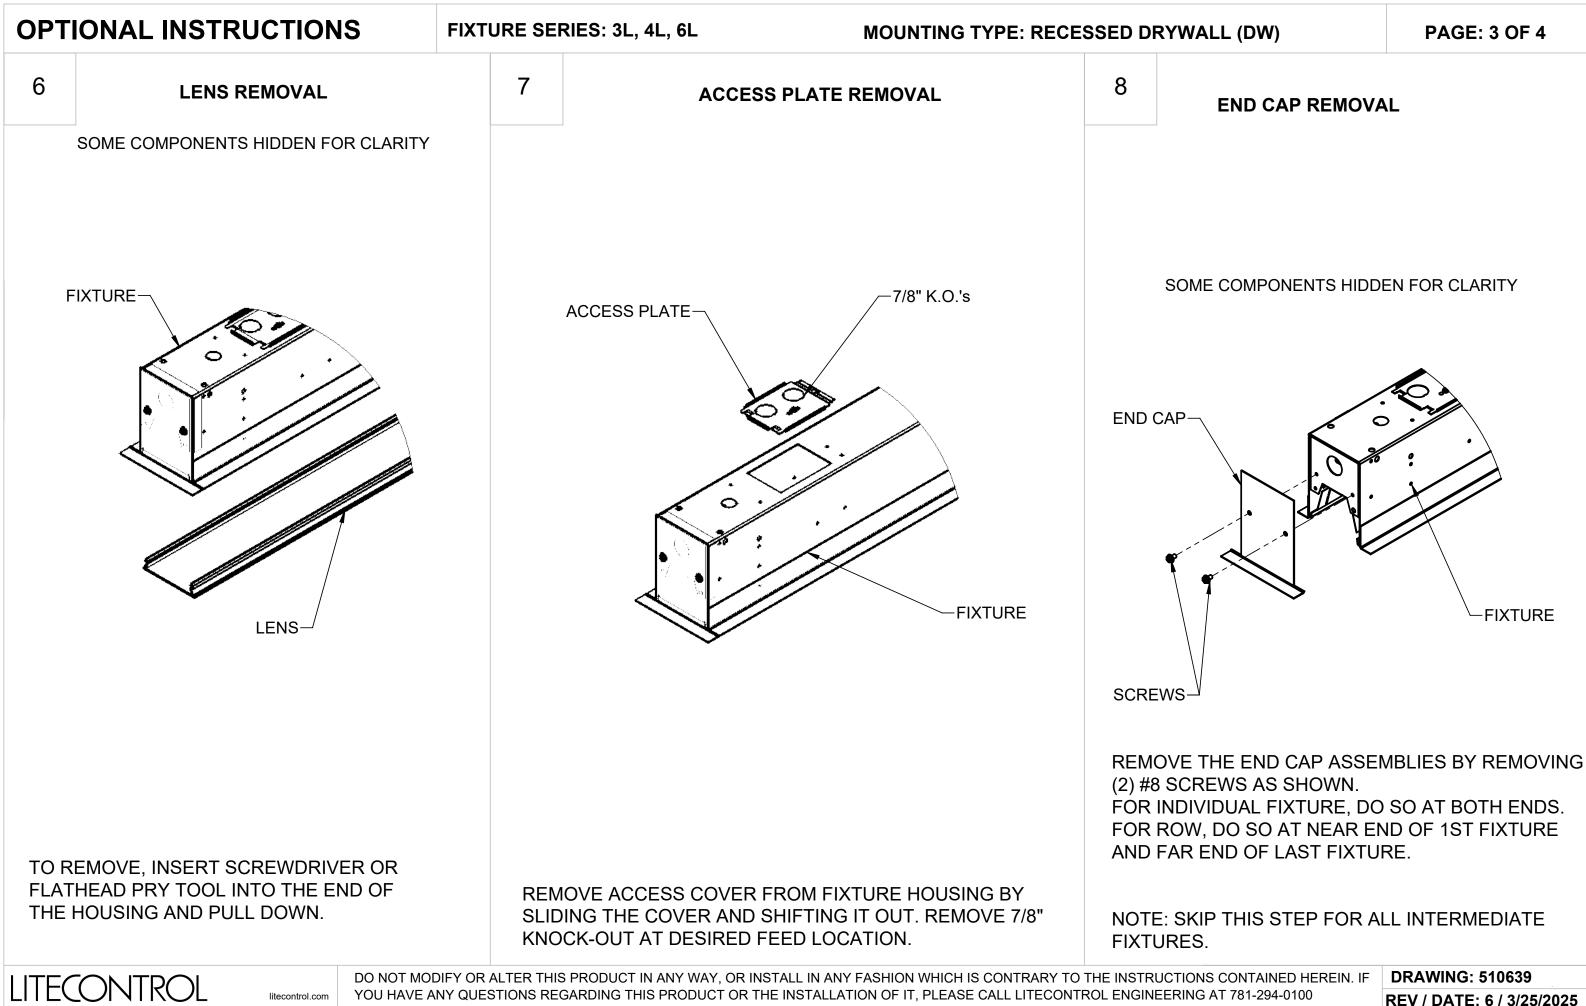

## **INSTALLATION INSTRUCTIONS** FIXTURE SERIES: 3L, 4L, 6L

MOUNTING TYPE: RECESSED DRYWALL (DW)

LITECONTROL

9

litecontrol.com

DO NOT MODIFY OR ALTHER THIS PRODUCT IN ANY WAY, OR INSTALL IN ANY FASHION WHICH IS CONTRARY TO THE INSTRUCTIONS CONTAINED HEREIN. IF YOU HAVE ANY QUESTIONS REGARDING THIS PRODUCT OR THE INSTALLATION OF IT, PLEASE CALL LITECONTROL ENGINEERING AT 781-294-0100

**DRAWING: 510639** REV / DATE: 6 / 3/25/2025

(TO REPLACE LED REFLECTOR ASSEMBLY REPEAT THE ABOVE STEPS IN REVERSE)

BEFORE REMOVING DRIVER SEE STEPS 6 AND 9 FOR LENS AND LED REFLECTOR