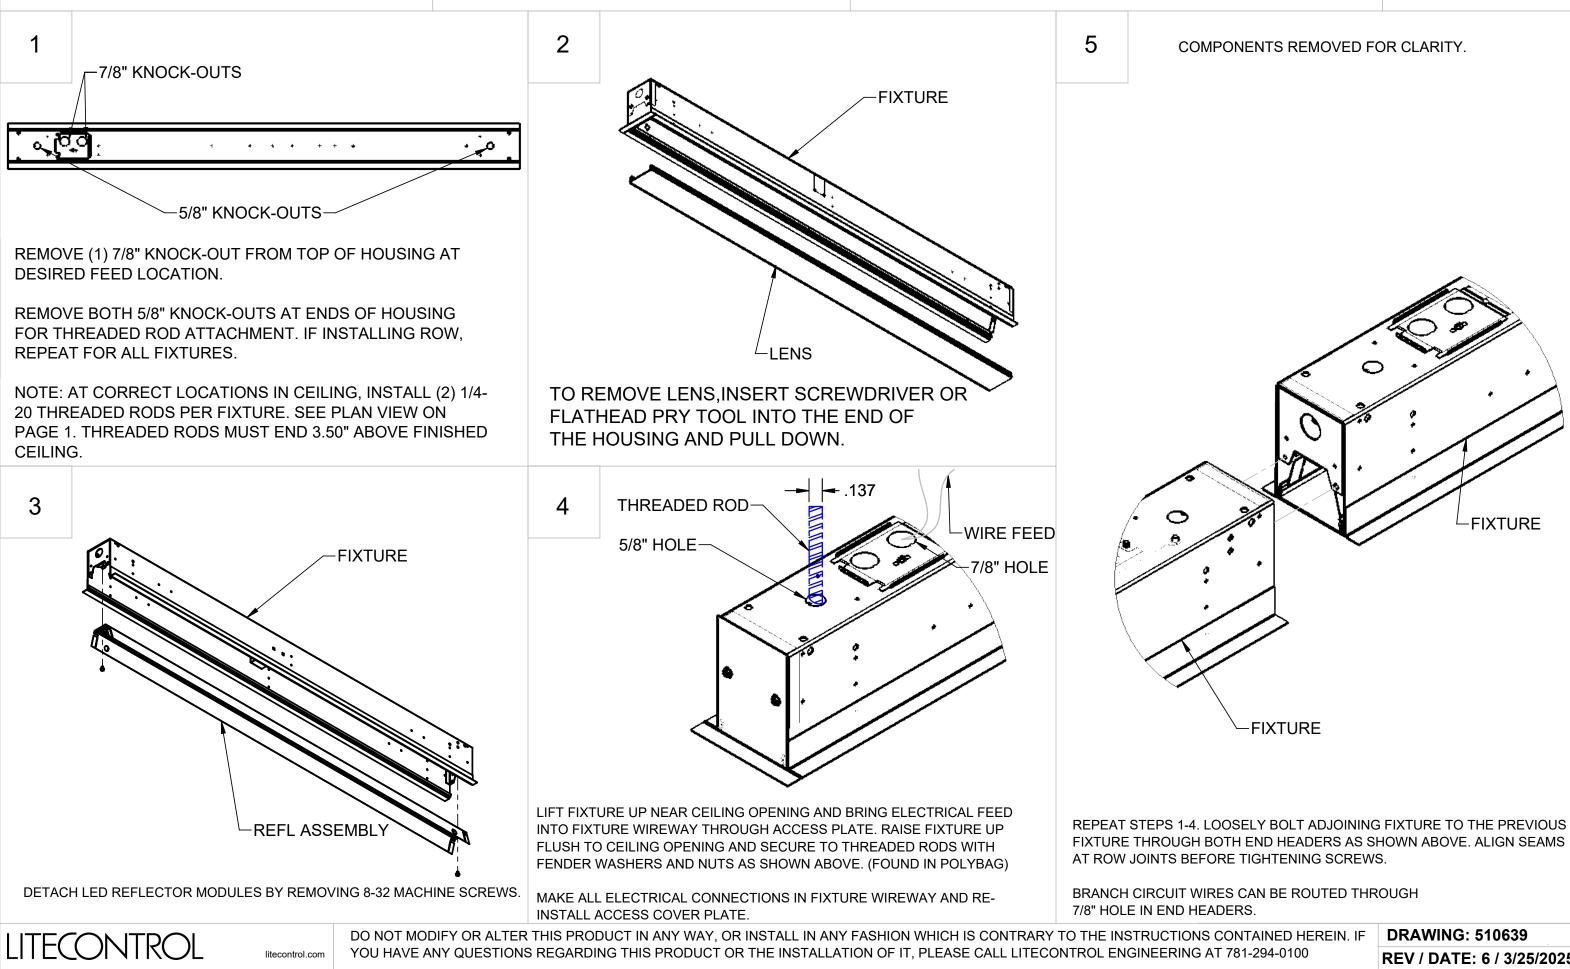

## **INSTALLATION INSTRUCTIONS**

FIXTURE SERIES: 3L, 4L, 6L

### MOUNTING TYPE: RECESSED DRYWALL (DW)

### **PAGE: 2 OF 4**

| TIONS CONTAINED HEREIN. IF<br>RING AT 781-294-0100 | DRAWING: 510639           |
|----------------------------------------------------|---------------------------|
|                                                    | REV / DATE: 6 / 3/25/2025 |