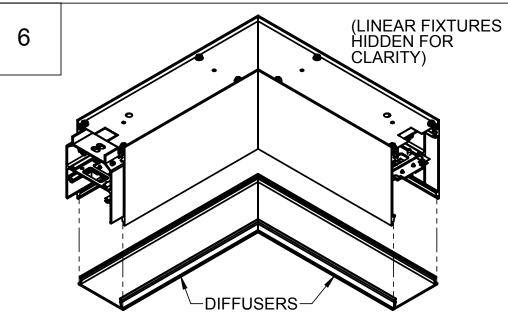

ATTACH ROW JOINT COVER PLATES, AS SHOWN, AT BOTH FIXTURE JOINTS.

SNAP DIFFUSERS INTO BOTTOM OF HOUSING AS SHOWN. TO REMOVE, INSERT SCREWDRIVER OR FLAT HEAD PRY TOOL INTO SIDE OF HOUSING AND PULL DOWN.

LK DUST COVER OPTION (SHIPPED SEPARATELY): PLACE DUST COVER ONTO LED RELFECTOR MODULE ASSEMBLY. MAGNETS HOLD THE DUST COVER IN PLACE.