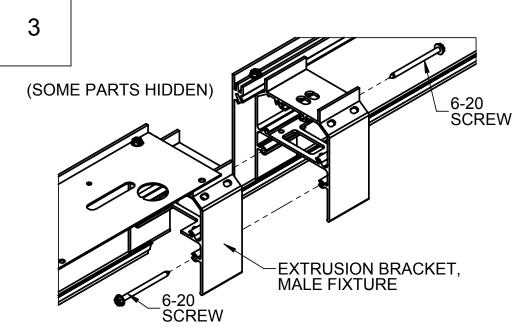

REMOVE LED REFLECTOR MODULES OF CORNER FIXTURE BY REMOVING 8-32 MACHINE SCREWS. ALLOW MODULES TO HANG DOWN ON NYLON TETHERS.

JOIN CORNER FIXTURE WITH MOUNTED LINEAR FIXTURE BY ALIGNING THE EXTRUSION BRACKET AND INSERTING IT INTO THE ADJOINING FIXTURE. SECURE WITH 6-20 X 2" LONG HEX HEAD SCREWS. DO NOT OVERTIGHTEN WITH POWER DRILL. ROUTE BRANCH CIRCUIT WIRING THROUGH FIXTURE JOINT.