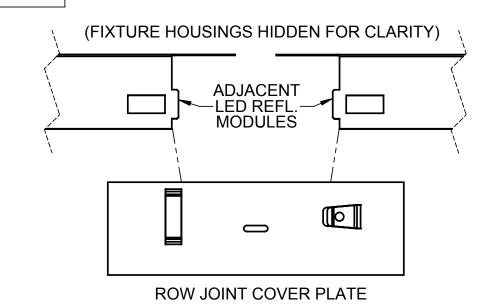

ATTACH ROW JOINT COVER PLATES, AS SHOWN, AT BOTH FIXTURE JOINTS.

SNAP DIFFUSERS INTO BOTTOM OF HOUSING AS SHOWN. TO REMOVE, INSERT SCREWDRIVER OR FLAT HEAD PRY TOOL INTO SIDE OF HOUSING AND PULL DOWN.

LK DUST COVER OPTION (SHIPPED SEPARATELY): PLACE DUST COVER ONTO LED RELFECTOR MODULE ASSEMBLY. MAGNETS HOLD THE DUST COVER IN PLACE.