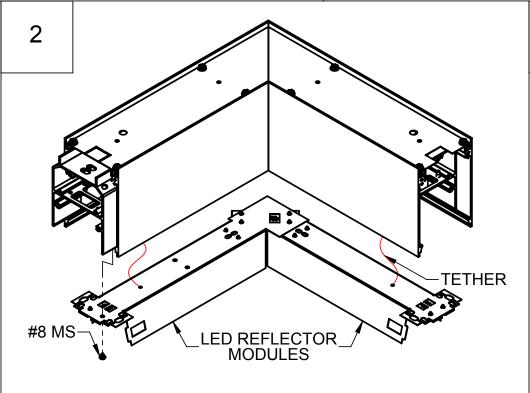

REMOVE LED REFLECTOR MODULES OF CORNER FIXTURE BY REMOVING 8-32 MACHINE SCREWS. ALLOW MODULES TO HANG DOWN ON NYLON TETHERS.

JOIN CORNER FIXTURE WITH MOUNTED LINEAR FIXTURE BY ALIGNING THE EXTRUSION BRACKET AND INSERTING IT INTO THE ADJOINING FIXTURE. SECURE WITH 6-20 X 2" LONG HEX HEAD SCREWS. DO NOT OVERTIGHTEN WITH POWER DRILL. ROUTE BRANCH CIRCUIT WIRING THROUGH FIXTURE JOINT.