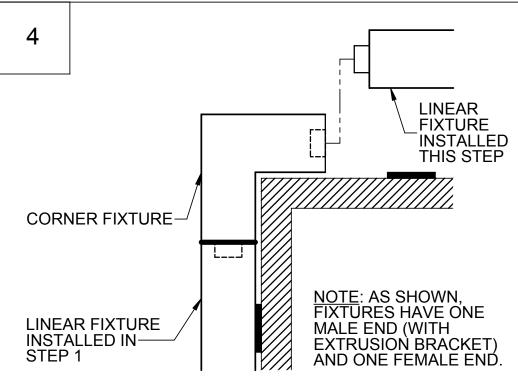

**DRAWING: 510643** 

REV / DATE: / 1/17/2019

**PAGE: 1 OF 2** 

LOCATE THE WALL BRACKETS OF THE LINEAR FIXTURES ADJACENT TO THE CORNER; SEE PLAN VIEW ON PAGE 1 FOR DIMENSIONS. MOUNT LINEAR FIXTURE AT ONE END OF THE CORNER. FOLLOW INSTRUCTION SHEET 510637.

REMOVE LED REFLECTOR MODULES OF CORNER FIXTURE BY REMOVING 8-32 MACHINE SCREWS. ALLOW MODULES TO HANG DOWN ON NYLON TETHERS.

JOIN CORNER FIXTURE WITH MOUNTED LINEAR FIXTURE BY ALIGNING THE EXTRUSION BRACKET AND INSERTING IT INTO THE ADJOINING FIXTURE. SECURE WITH 6-20 X 2" LONG HEX HEAD SCREWS. DO NOT OVERTIGHTEN WITH POWER DRILL. ROUTE BRANCH CIRCUIT WIRING THROUGH FIXTURE JOINT.

INSTALL LINEAR FIXTURE AT OTHER SIDE OF CORNER AND ATTACH FIXTURES BY FOLLOWING THE PROCEDURE IN STEP 5. MAKE ELECTRICAL CONNECTIONS.

5 REPLACE LED REFLECTOR MODULE. CLEAN FIXTURE EXTERIORS WITH A GENERAL WINDOW CLEANER.