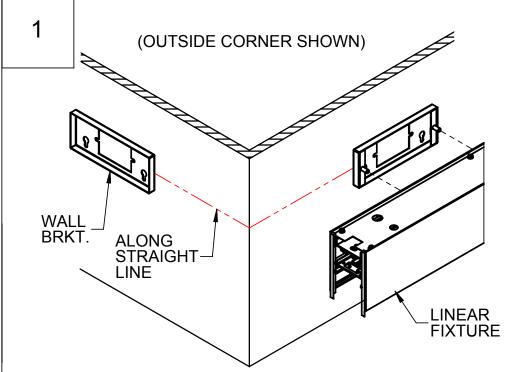

**DRAWING: 510643** 

REV / DATE: / 1/17/2019

**PAGE: 1 OF 2** 

LOCATE THE WALL BRACKETS OF THE LINEAR FIXTURES ADJACENT TO THE CORNER; SEE PLAN VIEW ON PAGE 1 FOR DIMENSIONS. MOUNT LINEAR FIXTURE AT ONE END OF THE CORNER. FOLLOW INSTRUCTION SHEET 510637.