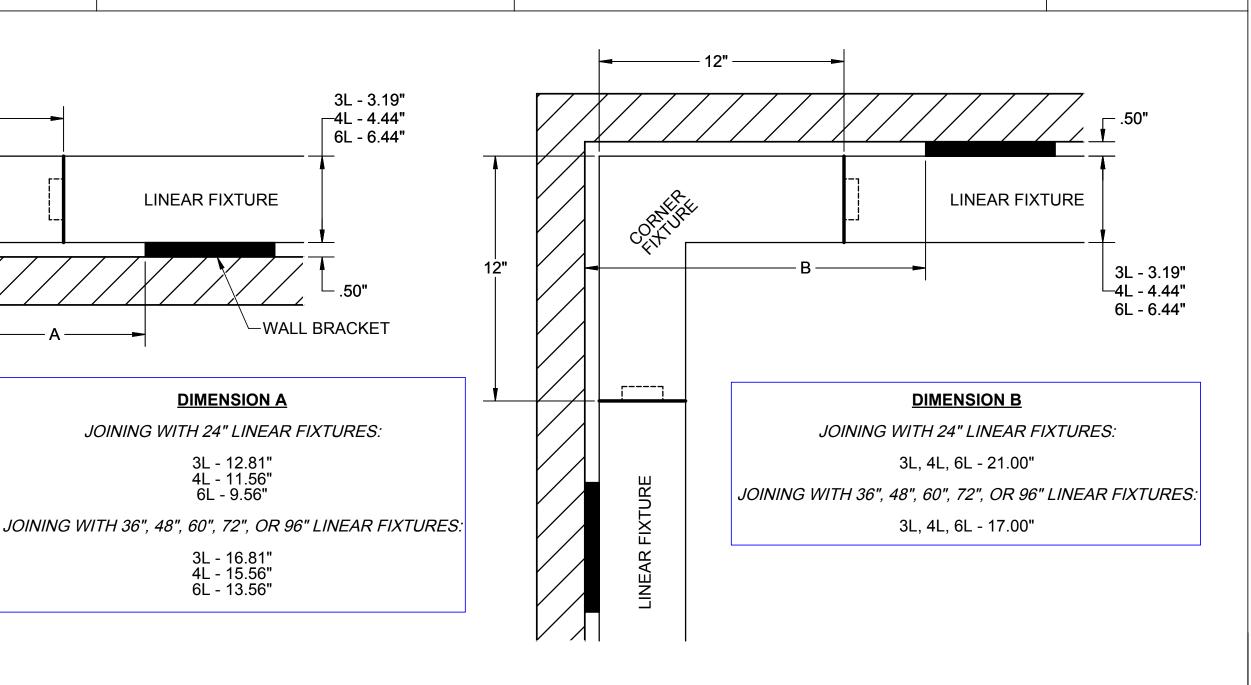

## **INSTALLATION INSTRUCTIONS**

12"

**FIXTURE SERIES: 3L, 4L, 6L** 

LINEAR FIXTURE

**DIMENSION A** 

JOINING WITH 24" LINEAR FIXTURES:

3L - 12.81"

4L - 11.56" 6L - 9.56"

3L - 16.81" 4L - 15.56" 6L - 13.56"

3L - 3.19" -4L - 4.44"

6L - 6.44"

.50"

WALL BRACKET

**MOUNTING TYPE: WALL** 

PLAN VIEW - OUTSIDE CORNER

PLAN VIEW - INSIDE CORNER

GENERAL NOTES: (READ SHEETS COMPLETELY BEFORE STARTING)

**LINEAR FIXTURE** 

- 1. USE THIS INSTRUCTION SHEET IN CONJUNCTION WITH INSTRUCTION SHEET 510637.
- 2. LEAVE PROTECTIVE WRAPPING MATERIAL ON FIXTURE(S) UNTIL START OF INSTALLATION TO PROTECT FINISH FROM DAMAGE.
- 3. FIXTURES ARE PROVIDED WITH FACTORY-INSTALLED BRANCH CIRCUIT WIRING. REFER TO SUPPLEMENTAL INSTRUCTION SHEET WHEN MAKING CONNECTIONS.
- 4. CORNER FIXTURES ARE NOT PROVIDED WITH AND DO NOT USE WALL BRACKETS.