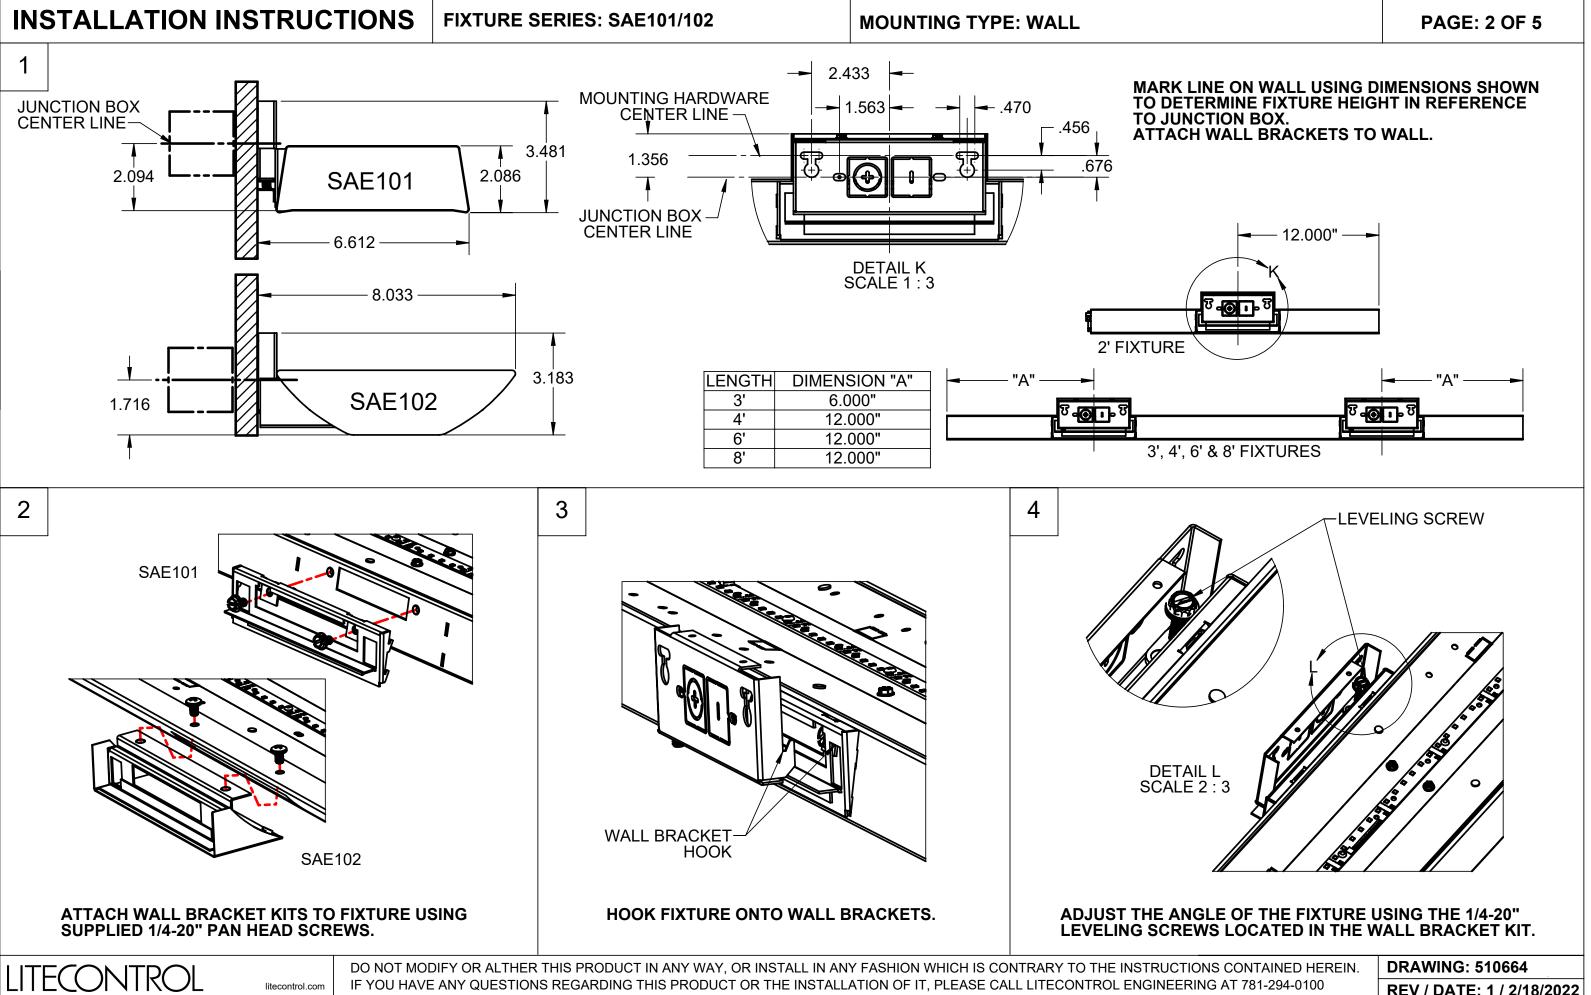

**DRAWING: 510664** REV / DATE: 1 / 2/18/2022

REV / DATE: 1 / 2/18/2022

|                    | PAGE: 3 OF 5 |
|--------------------|--------------|
|                    |              |
|                    |              |
|                    |              |
|                    |              |
|                    |              |
|                    | ACKET        |
| -WALL BRA<br>COVER |              |
|                    |              |
| A A                |              |
|                    |              |
| C ALC              |              |
|                    |              |
|                    |              |
|                    |              |
|                    |              |
|                    |              |
|                    |              |
|                    |              |