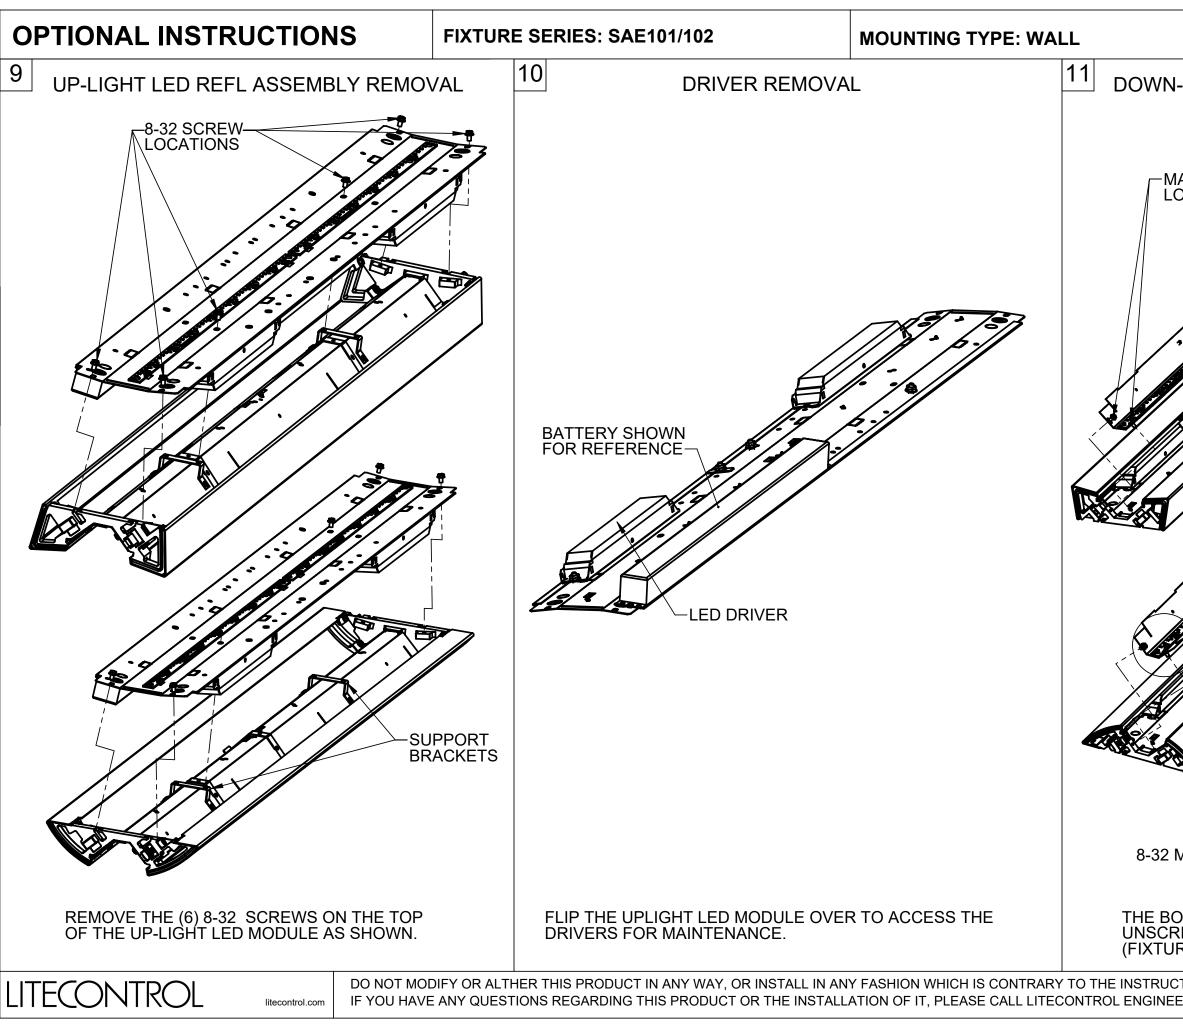

|  | DRAWING: 510664           |
|--|---------------------------|
|  | REV / DATE: 1 / 2/18/2022 |

## PAGE: 4 OF 5

| OCATIONS                                                                                                                                           |                                                                                 | PAGE: 5 OF 5              |  |
|----------------------------------------------------------------------------------------------------------------------------------------------------|---------------------------------------------------------------------------------|---------------------------|--|
| OCATIONS                                                                                                                                           | N-LIGHT LED REFL ASS                                                            | SEMBLY REMOVAL            |  |
| OTTOM LED MODULE CAN BE REMOVED BY<br>REWING (4) 8-32 SCREWS.<br>JRE SHOWN UPSIDE DOWN FOR CLARITY)<br>CTIONS CONTAINED HEREIN.<br>DRAWING: 510664 | MACHINE SCREW                                                                   |                           |  |
| OTTOM LED MODULE CAN BE REMOVED BY<br>REWING (4) 8-32 SCREWS.<br>JRE SHOWN UPSIDE DOWN FOR CLARITY)<br>CTIONS CONTAINED HEREIN.<br>DRAWING: 510664 |                                                                                 |                           |  |
| OTTOM LED MODULE CAN BE REMOVED BY<br>REWING (4) 8-32 SCREWS.<br>JRE SHOWN UPSIDE DOWN FOR CLARITY)<br>CTIONS CONTAINED HEREIN.<br>DRAWING: 510664 |                                                                                 |                           |  |
| CTIONS CONTAINED HEREIN. DRAWING: 510664                                                                                                           | MACHINE SCREWS<br>OTTOM LED MODULE CAN BE REMOVED BY<br>REWING (4) 8-32 SCREWS. |                           |  |
|                                                                                                                                                    | JRE SHOWN UPSIDE DOWN                                                           | N FOR CLARITY)            |  |
| REV / DATE: 1 / 2/18/2022                                                                                                                          | CTIONS CONTAINED HEREIN.                                                        |                           |  |
|                                                                                                                                                    |                                                                                 | REV / DATE: 1 / 2/18/2022 |  |