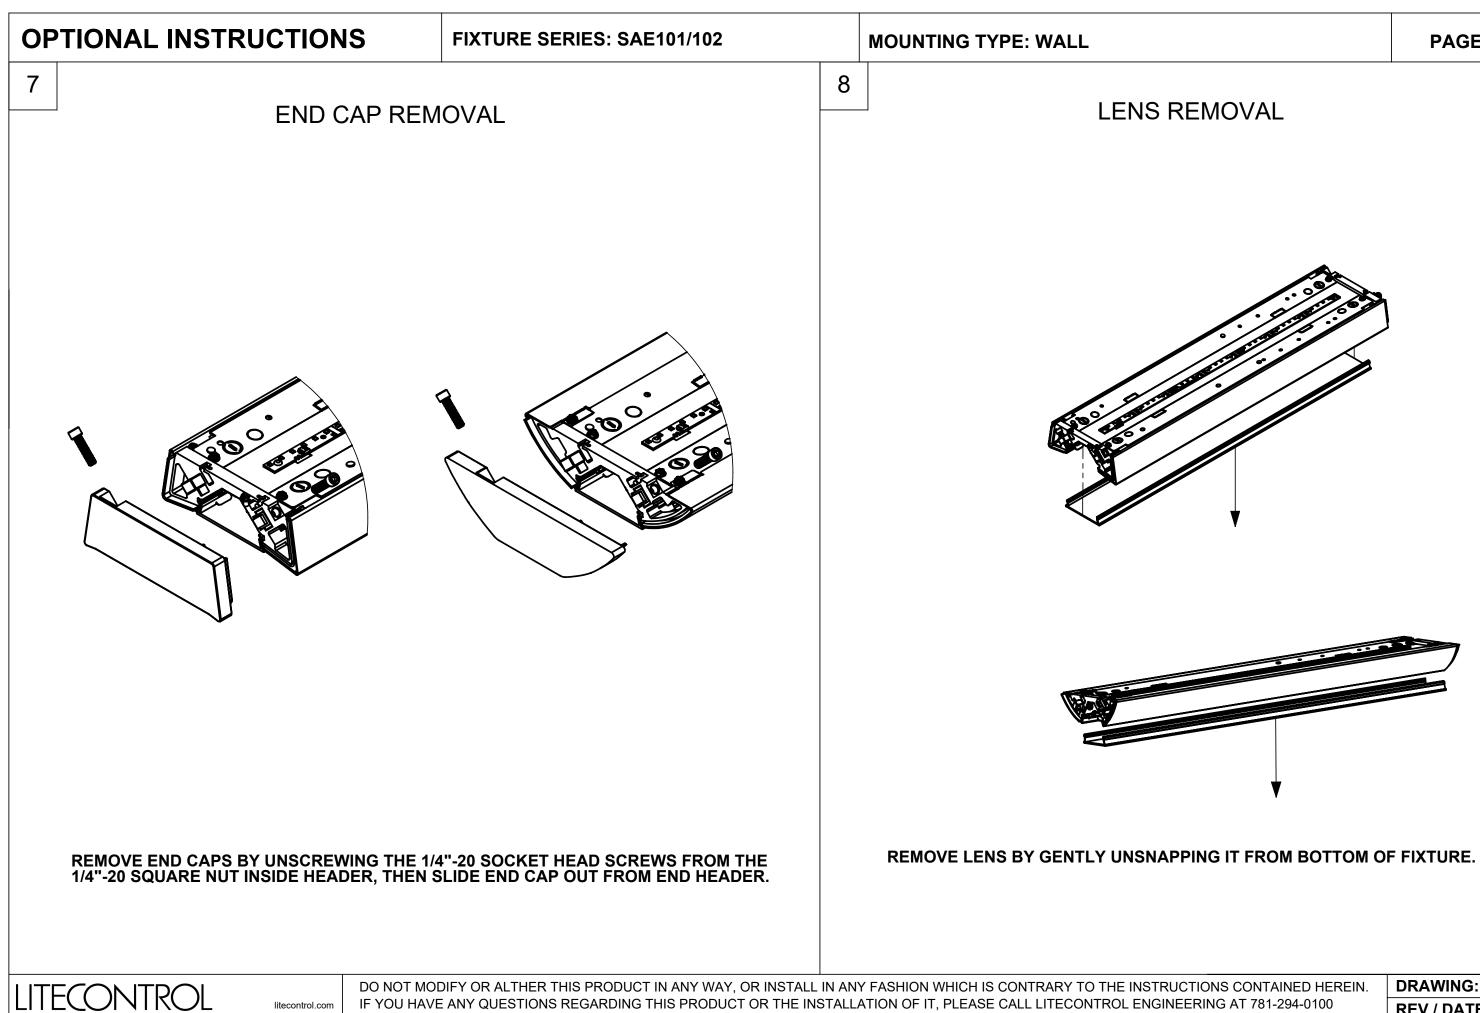

## PAGE: 4 OF 5

| OCATIONS                                                                                                                                           |                                                                                 | PAGE: 5 OF 5              |  |
|----------------------------------------------------------------------------------------------------------------------------------------------------|---------------------------------------------------------------------------------|---------------------------|--|
| OCATIONS                                                                                                                                           | N-LIGHT LED REFL ASS                                                            | SEMBLY REMOVAL            |  |
| OTTOM LED MODULE CAN BE REMOVED BY<br>REWING (4) 8-32 SCREWS.<br>JRE SHOWN UPSIDE DOWN FOR CLARITY)<br>CTIONS CONTAINED HEREIN.<br>DRAWING: 510664 | MACHINE SCREW                                                                   |                           |  |
| OTTOM LED MODULE CAN BE REMOVED BY<br>REWING (4) 8-32 SCREWS.<br>JRE SHOWN UPSIDE DOWN FOR CLARITY)<br>CTIONS CONTAINED HEREIN.<br>DRAWING: 510664 |                                                                                 |                           |  |
| OTTOM LED MODULE CAN BE REMOVED BY<br>REWING (4) 8-32 SCREWS.<br>JRE SHOWN UPSIDE DOWN FOR CLARITY)<br>CTIONS CONTAINED HEREIN.<br>DRAWING: 510664 |                                                                                 |                           |  |
| CTIONS CONTAINED HEREIN. DRAWING: 510664                                                                                                           | MACHINE SCREWS<br>OTTOM LED MODULE CAN BE REMOVED BY<br>REWING (4) 8-32 SCREWS. |                           |  |
|                                                                                                                                                    | JRE SHOWN UPSIDE DOWN                                                           | N FOR CLARITY)            |  |
| REV / DATE: 1 / 2/18/2022                                                                                                                          | CTIONS CONTAINED HEREIN.                                                        |                           |  |
|                                                                                                                                                    |                                                                                 | REV / DATE: 1 / 2/18/2022 |  |