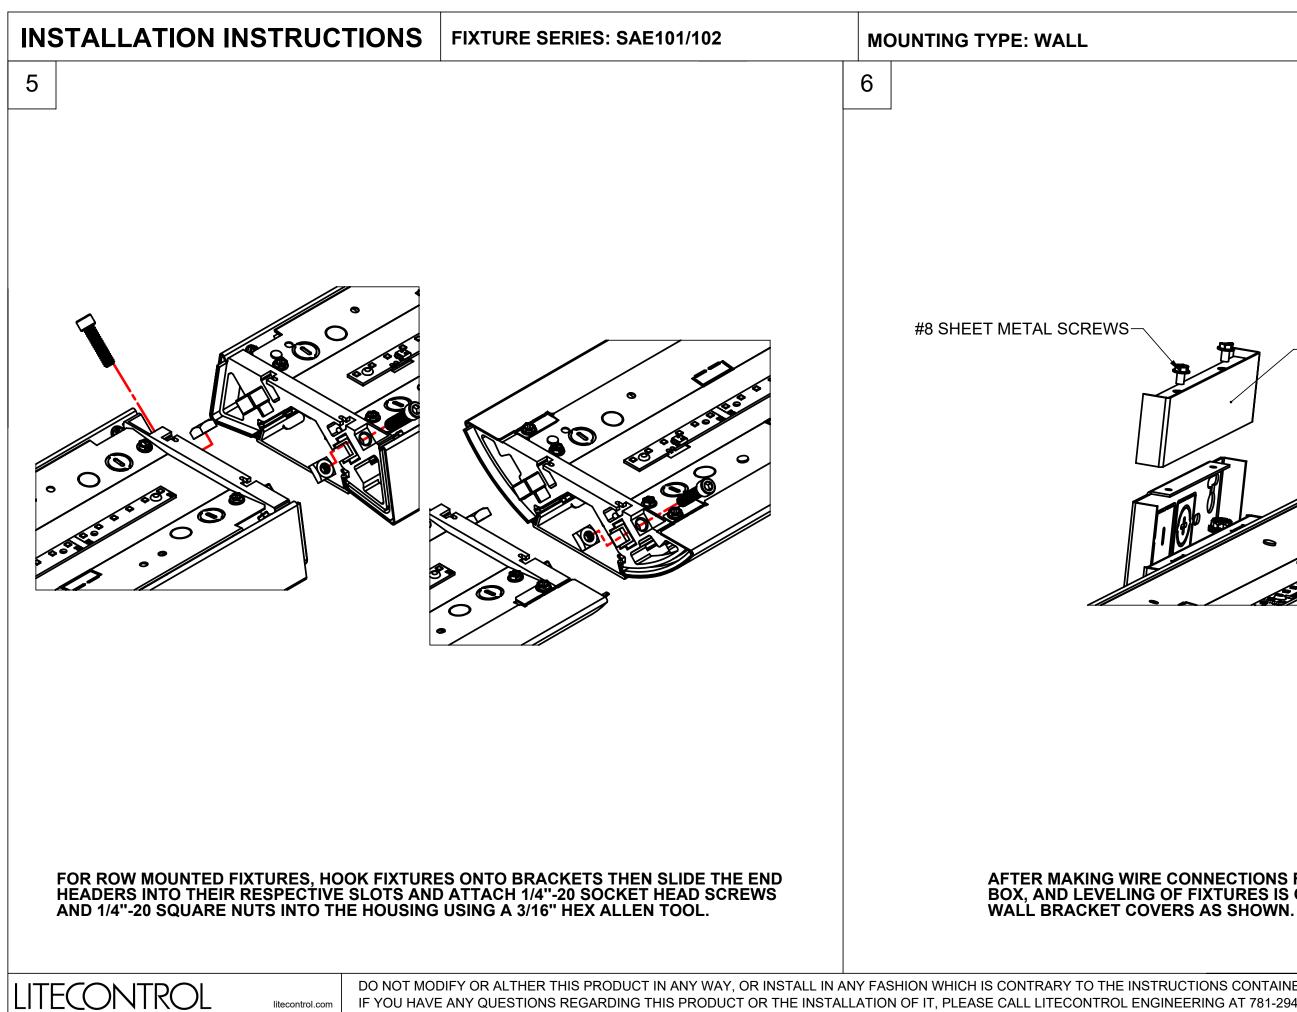

# AFTER MAKING WIRE CONNECTIONS FROM THE JUNCTION BOX, AND LEVELING OF FIXTURES IS COMPLETE, ATTACH

| CTIONS CONTAINED HEREIN. | DRAWING: 510664           |
|--------------------------|---------------------------|
| EERING AT 781-294-0100   | REV / DATE: 1 / 2/18/2022 |

|  | DRAWING: 510664           |
|--|---------------------------|
|  | REV / DATE: 1 / 2/18/2022 |