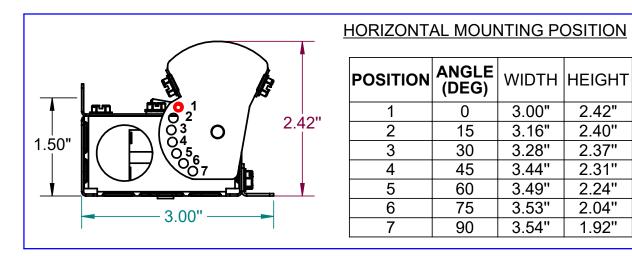

**PAGE: 1 OF 3** 

1.75" TYP

| VERTICAL MOUNTING POSITION |                |       |        |  |
|----------------------------|----------------|-------|--------|--|
| POSITION                   | ANGLE<br>(DEG) | WIDTH | HEIGHT |  |
| 1                          | 0              | 2.42" | 3.00"  |  |
| 2                          | 15             | 2.40" | 3.16"  |  |
| 3                          | 30             | 2.37" | 3.28"  |  |
| 4                          | 45             | 2.31" | 3.44"  |  |
| 5                          | 60             | 2.24" | 3.49"  |  |
| 6                          | 75             | 2.04" | 3.53"  |  |
| 7                          | 90             | 1.92" | 3.54"  |  |