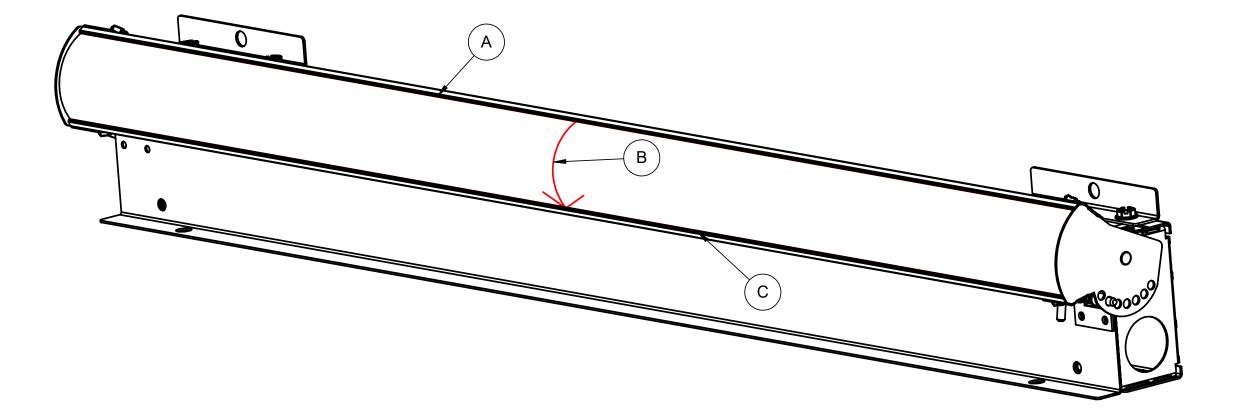

### TO INSTALL FILM DIFFUSER, IF NECESSARY:

- A. INSERT ONE SIDE OF THE DIFFUSER INTO THE GROOVE ON ONE SIDE OF THE LED MODULE.
- B. KEEPING THE DIFFUSER IN THE GROOVE, GENTLY CURVE THE DIFFUSER TOWARDS THE OTHER SIDE OF THE LED MODULE AS SHOWN.
- C. INSERT THE FREE SIDE OF THE DIFFUSER INTO THE GROOVE ON THE OTHER SIDE OF THE LED MODULE.