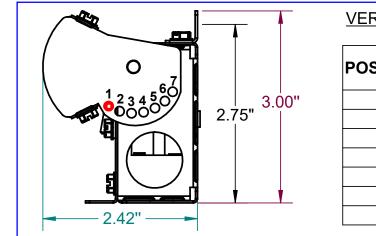

**PAGE: 1 OF 3** 

1.75" TYP

| VERTICAL MOUNTING POSITION |                |       |        |  |
|----------------------------|----------------|-------|--------|--|
| POSITION                   | ANGLE<br>(DEG) | WIDTH | HEIGHT |  |
| 1                          | 0              | 2.42" | 3.00"  |  |
| 2                          | 15             | 2.40" | 3.16"  |  |
| 3                          | 30             | 2.37" | 3.28"  |  |
| 4                          | 45             | 2.31" | 3.44"  |  |
| 5                          | 60             | 2.24" | 3.49"  |  |
| 6                          | 75             | 2.04" | 3.53"  |  |
| 7                          | 90             | 1.92" | 3.54"  |  |