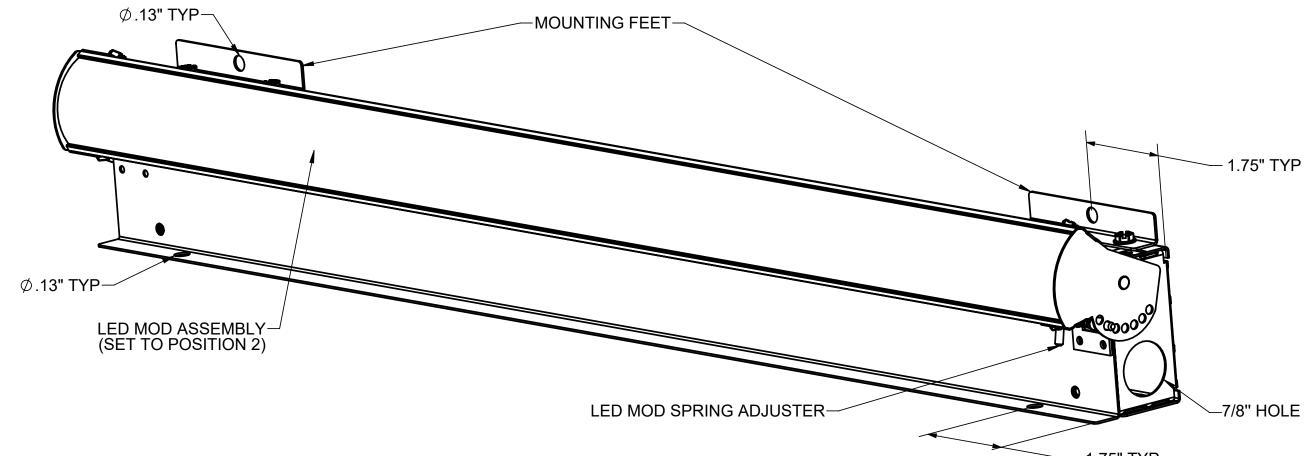

| SUPPLIED BY INSTALLER |
|-----------------------|
|                       |

- MOUNTING SCREWS

**DRAWING: 510666** REV / DATE: 2 / 6/24/2022

litecontrol.com