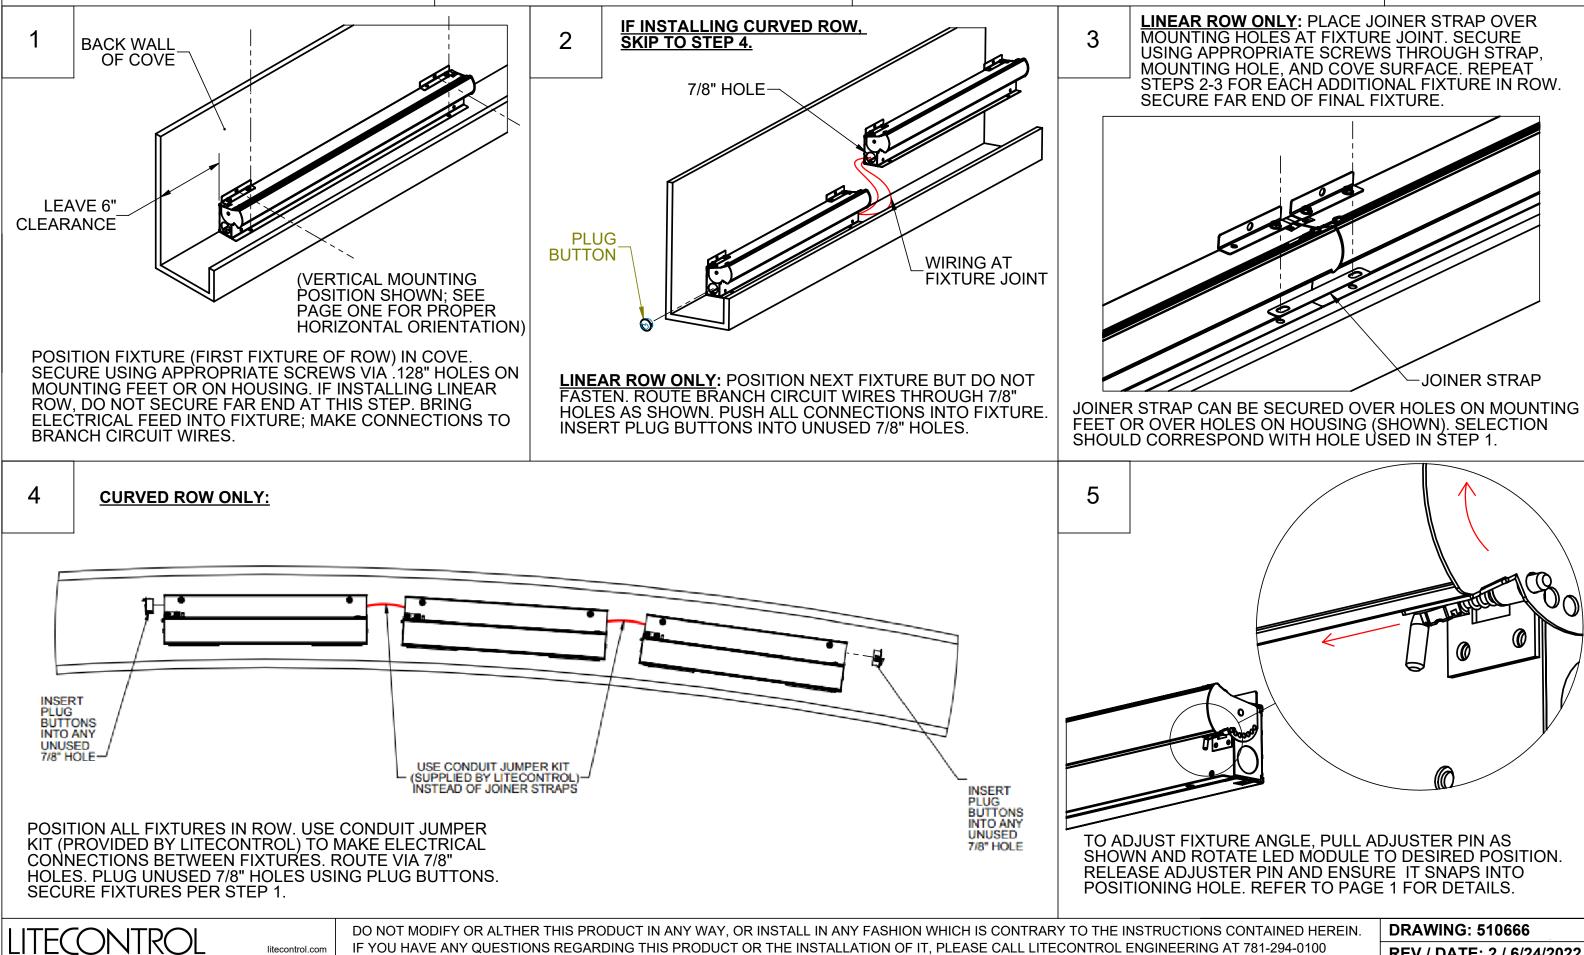

**PAGE: 1 OF 3** 

1.75" TYP

| VERTICAL MOUNTING POSITION |                |       |        |  |
|----------------------------|----------------|-------|--------|--|
| POSITION                   | ANGLE<br>(DEG) | WIDTH | HEIGHT |  |
| 1                          | 0              | 2.42" | 3.00"  |  |
| 2                          | 15             | 2.40" | 3.16"  |  |
| 3                          | 30             | 2.37" | 3.28"  |  |
| 4                          | 45             | 2.31" | 3.44"  |  |
| 5                          | 60             | 2.24" | 3.49"  |  |
| 6                          | 75             | 2.04" | 3.53"  |  |
| 7                          | 90             | 1.92" | 3.54"  |  |

| SUPPLIED BY INSTALLER |
|-----------------------|
|                       |

- MOUNTING SCREWS

**DRAWING: 510666** REV / DATE: 2 / 6/24/2022

litecontrol.com