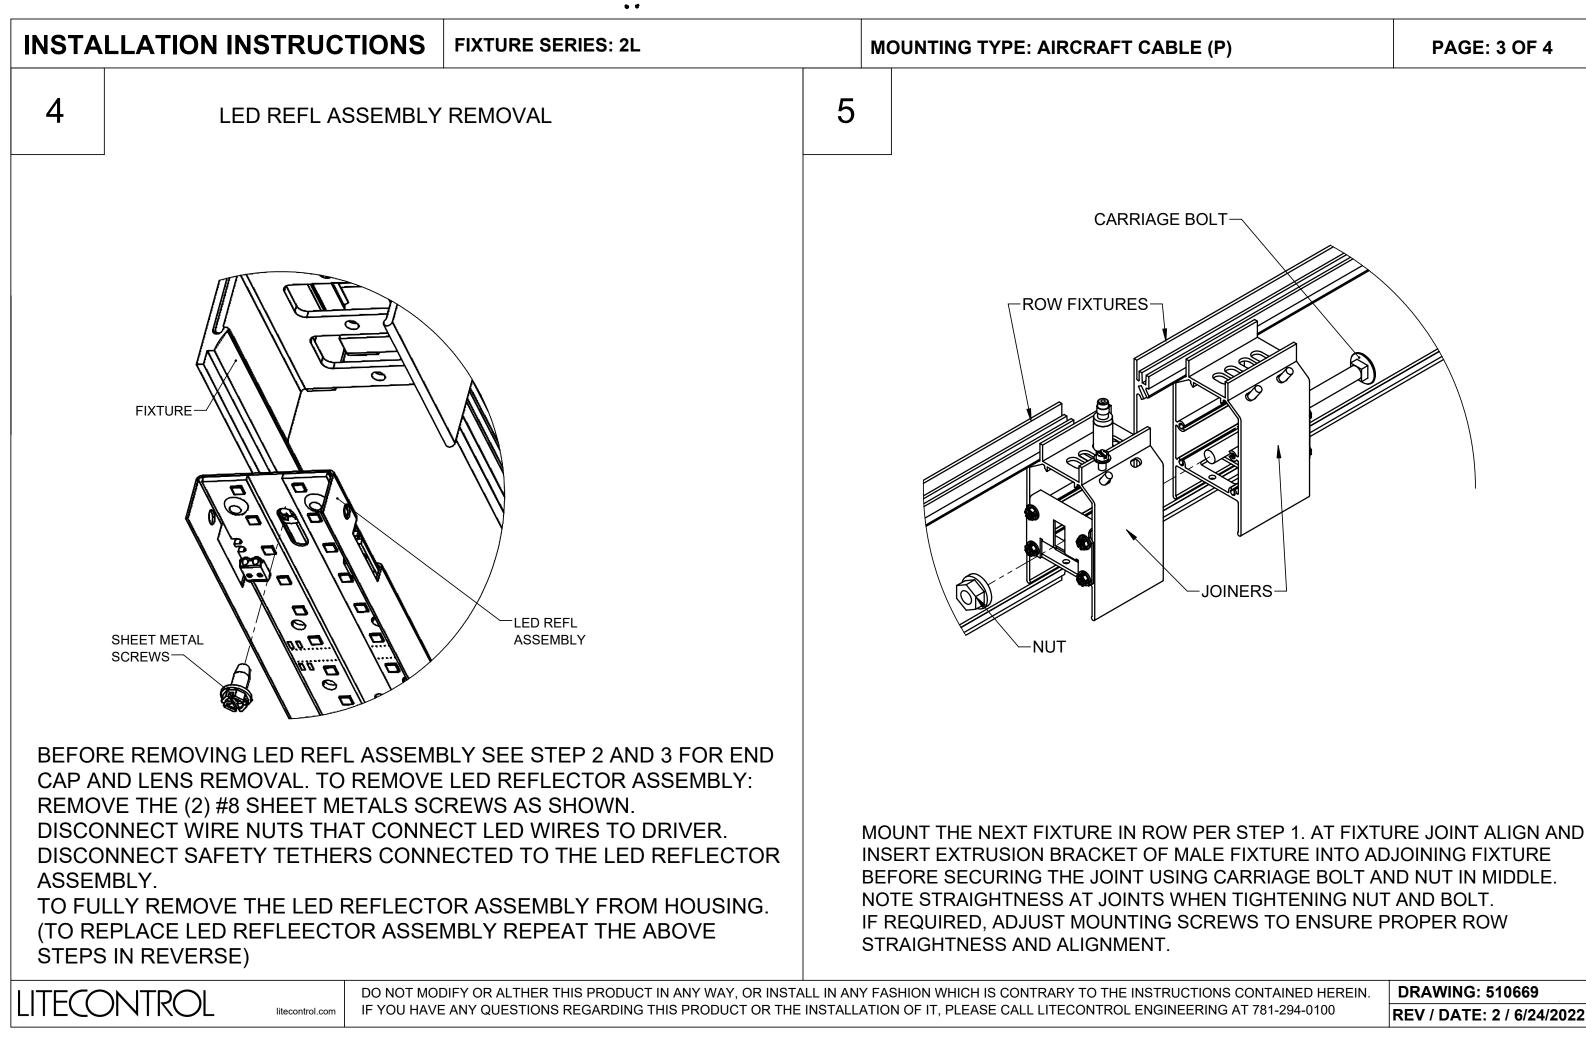

| CTIONS CONTAINED HEREIN. | DRAWING: 510669           |
|--------------------------|---------------------------|
| EERING AT 781-294-0100   | REV / DATE: 2 / 6/24/2022 |

(TO REPLACE LED REFLECTOR ASSEMBLY REPEAT THE ABOVE STEPS IN REVERSE)