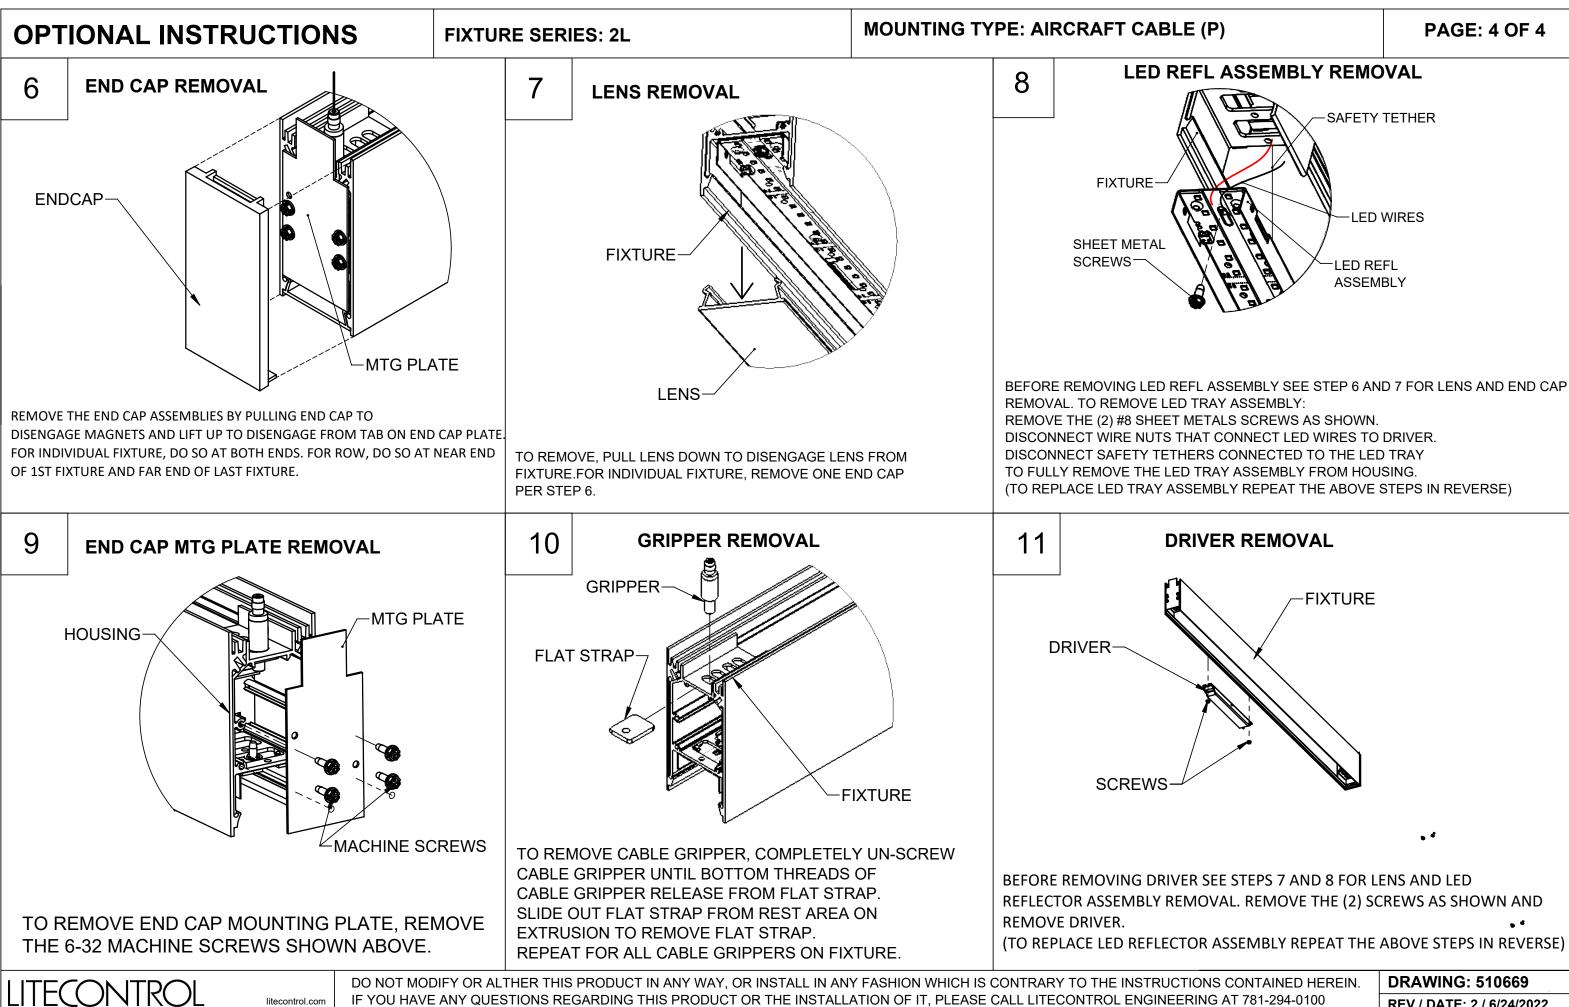

|                           |
|                          |                  |                           |
|                          |                  |                           |
|                          |                  | 1                         |
| CTIONS CONTAINED HEREIN. |                  | DRAWING: 510669           |
| ERING AT 781-294-0100    |                  | REV / DATE: 2 / 6/24/2022 |
|                          |                  |                           |



# PAGE: 2 OF 4

| CTIONS CONTAINED HEREIN. | DRAV    |
|--------------------------|---------|
| EERING AT 781-294-0100   | REV / I |



| CTIONS CONTAINED HEREIN. | DRAWING: 510669           |
|--------------------------|---------------------------|
| ERING AT 781-294-0100    | REV / DATE: 2 / 6/24/2022 |



| CTIONS CONTAINED HEREIN. | DRAWING: 510669           |
|--------------------------|---------------------------|
| EERING AT 781-294-0100   | REV / DATE: 2 / 6/24/2022 |

(TO REPLACE LED REFLECTOR ASSEMBLY REPEAT THE ABOVE STEPS IN REVERSE)

-LED WIRES LED REFL ASSEMBLY

# -SAFETY TETHER

PAGE: 4 OF 4