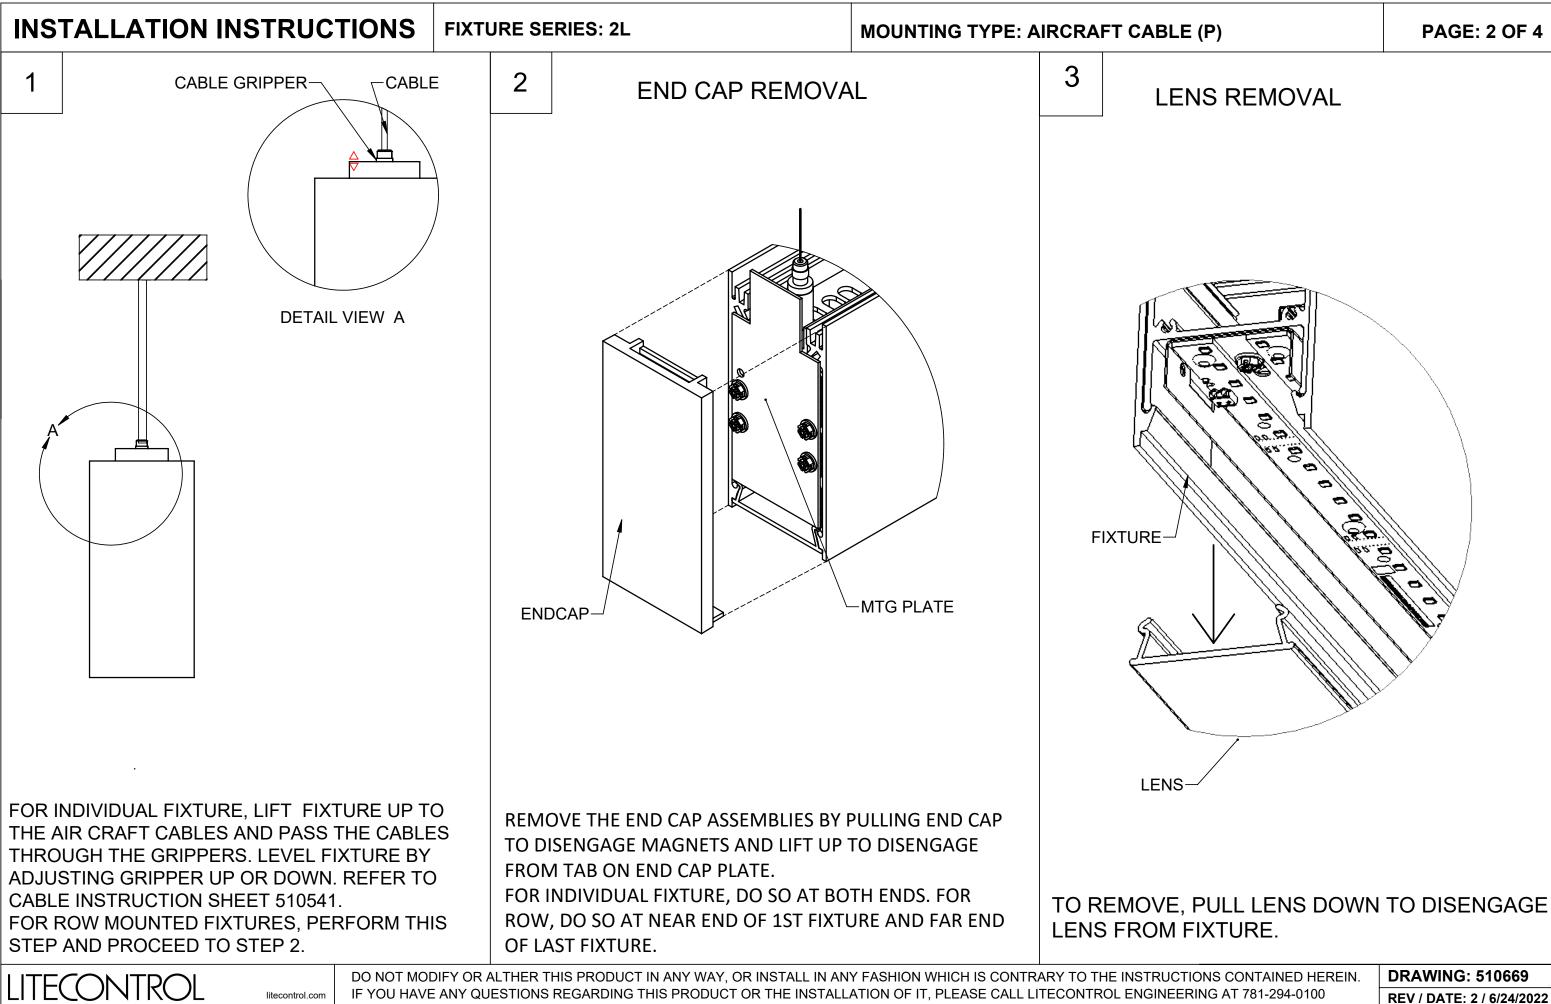

# PAGE: 2 OF 4

| CTIONS CONTAINED HEREIN. | DRAV    |
|--------------------------|---------|
| EERING AT 781-294-0100   | REV / I |

| CTIONS CONTAINED HEREIN. | DRAWING: 510669           |
|--------------------------|---------------------------|
| ERING AT 781-294-0100    | REV / DATE: 2 / 6/24/2022 |