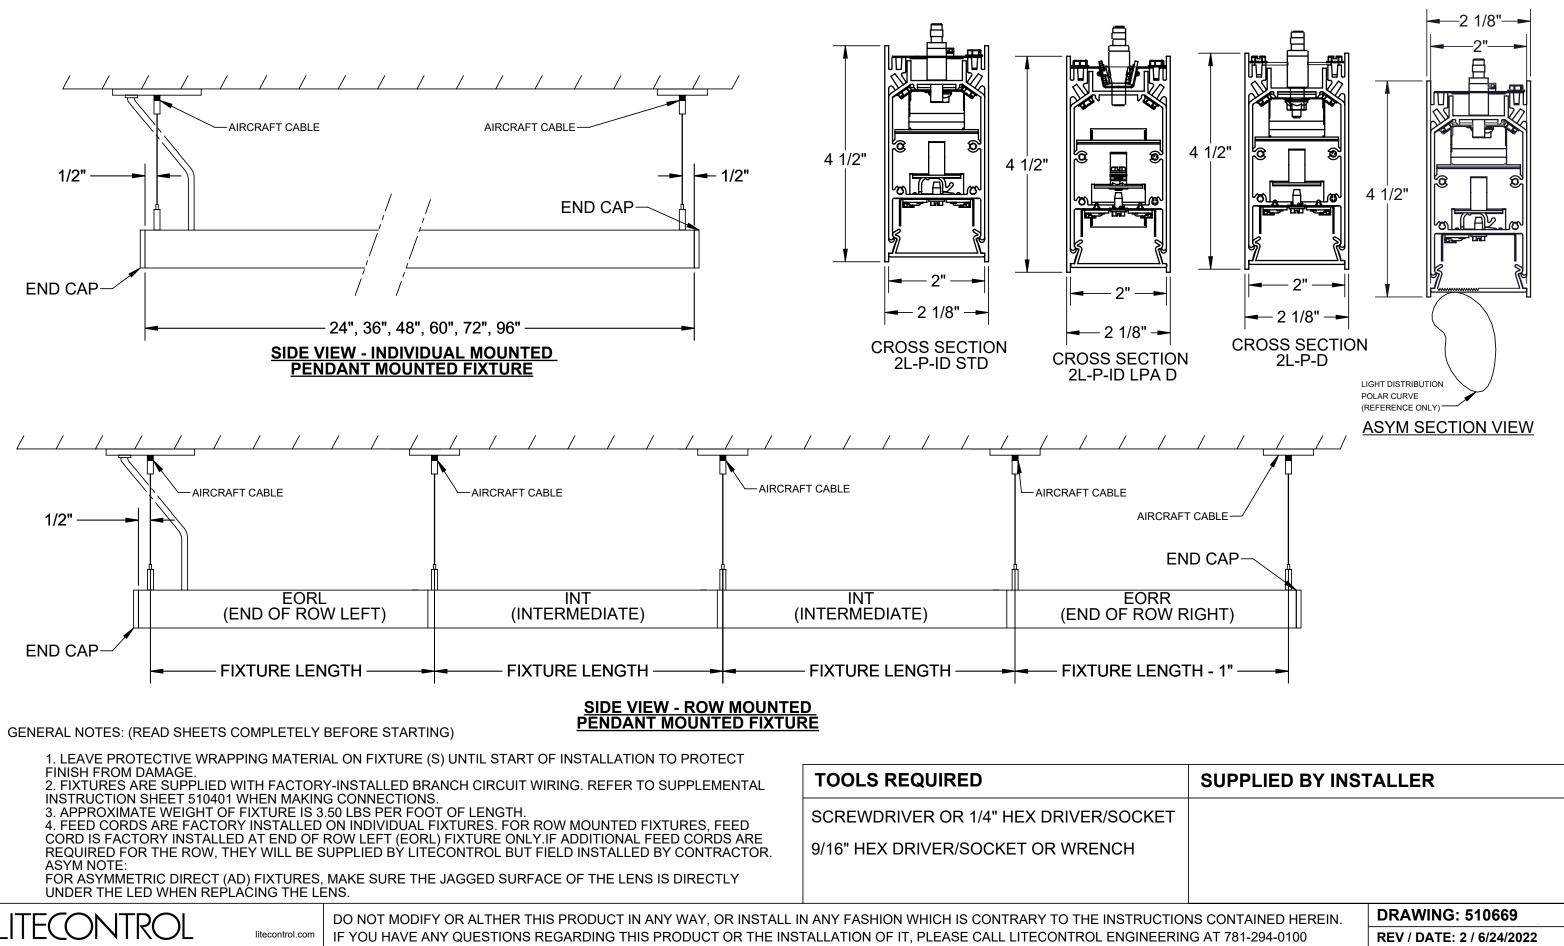

# **INSTALLATION INSTRUCTIONS**

# MOUNTING TYPE: AIRCRAFT CABLE (P)

## **PAGE: 1 OF 4**

|                          | SUPPLIED BY INSI | ALLER                     |
|--------------------------|------------------|---------------------------|
| ΞT                       |                  |                           |
|                          |                  |                           |
|                          |                  |                           |
|                          |                  |                           |
|                          |                  | 1                         |
| CTIONS CONTAINED HEREIN. |                  | DRAWING: 510669           |
| ERING AT 781-294-0100    |                  | REV / DATE: 2 / 6/24/2022 |
|                          |                  |                           |