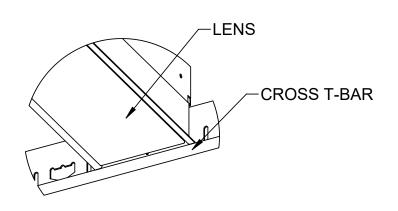

3

LENS WILL FIT IN FRONT OF CROSS T-BAR

4

LENS REMOVAL

5

**ACCESS COVER REMOVAL** 

6

**END CAP REMOVAL** 