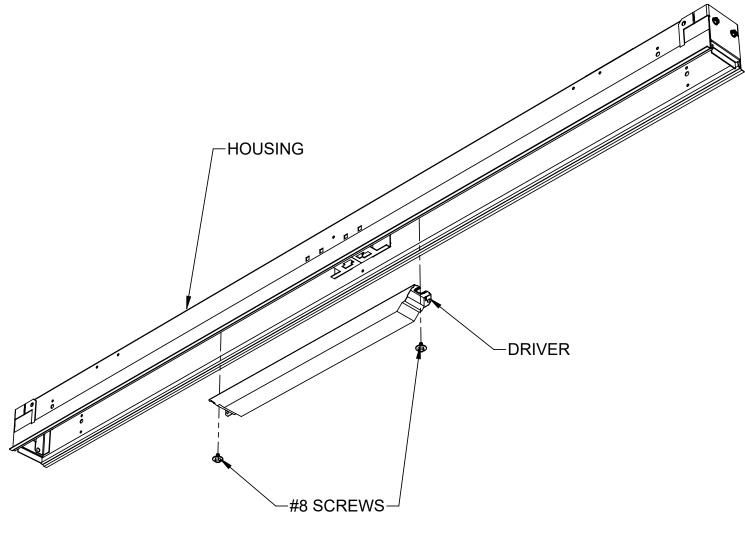

## LED TRAY ASSEMBLY REMOVAL

BEFORE REMOVING DRIVER SEE STEPS 4 AND 7 FOR LENS AND LED TRAY REMOVAL. REMOVE THE (2) #8 SHEET METAL SCREWS AS SHOWN AND REMOVE DRIVER. (TO REPLACE LED TRAY ASSEMBLY REPEAT THE ABOVE STEPS IN REVERSE)