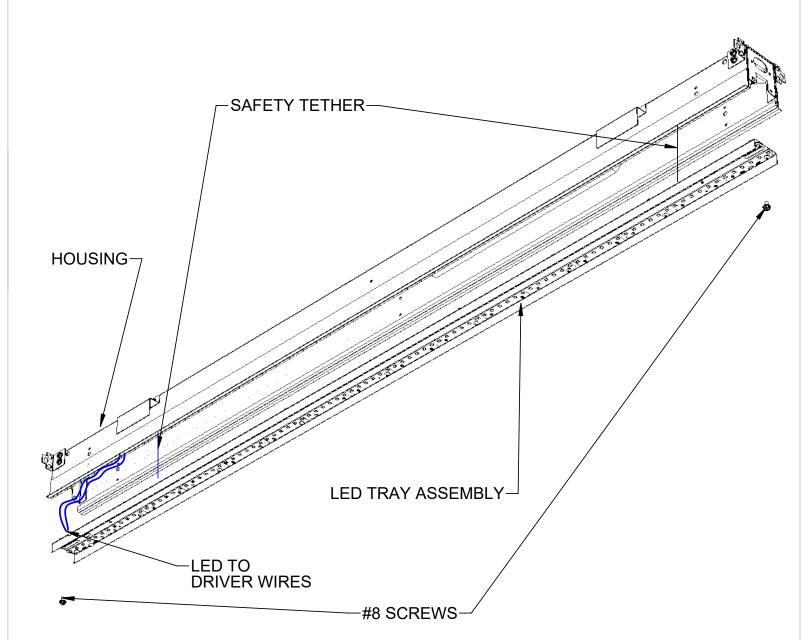

REMOVE THE END CAP BY REMOVING (2) #8 SCREWS AS SHOWN. FOR INDIVIDUAL FIXTURE, DO SO AT BOTH ENDS. FOR ROW, DO SO AT NEAR END OF 1ST FIXTURE AND FAR END OF LAST FIXTURE.

BEFORE REMOVING LED TRAY ASSEMBLY SEE STEP 4 FOR LENS REMOVAL. TO REMOVE LED TRAY ASSEMBLY:

REMOVE THE (2) #8 SHEET METALS SCREWS AS SHOWN.
DISCONNECT WIRE NUTS THAT CONNECT LED WIRES TO DRIVER.
DISCONNECT SAFETY TETHERS CONNECTED TO THE LED TRAY
TO FULLY REMOVE THE LED TRAY ASSEMBLY FROM HOUSING.
(TO REPLACE LED TRAY ASSEMBLY REPEAT THE ABOVE STEPS IN REVERSE)