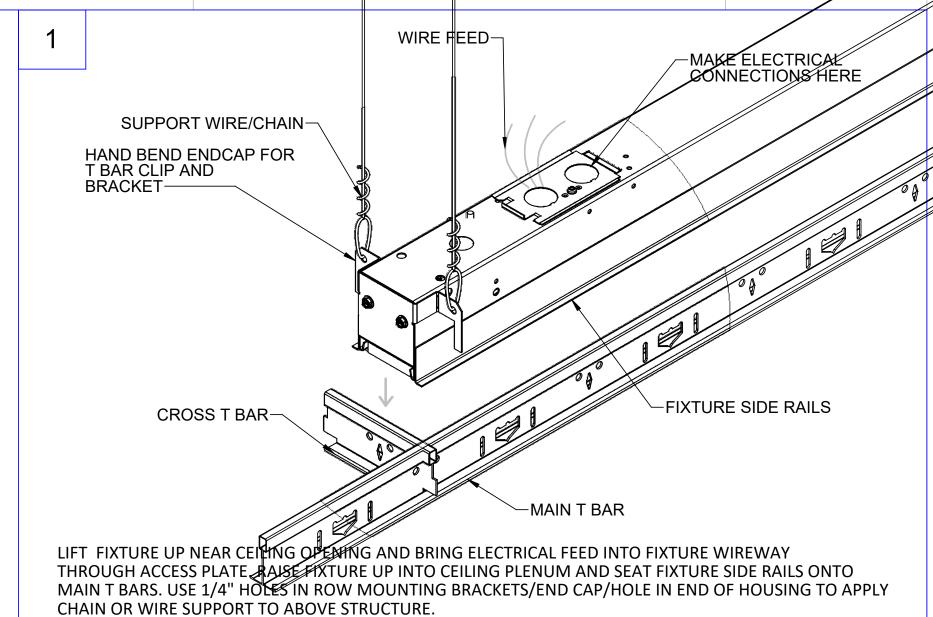

IF INSTALLING INDIVIDUAL FIXTURE, SKIP TO STEP 3

SOME COMPONENTS HIDDEN FOR CLAIRTY



LIFT AND INSTALL NEXT FIXTURE IN ROW PER STEPS 1 - 2. LOOSELY BOLT FIXTURES TOGETHER USING (2) 1/4-20 X 3/8" LONG MACHINE SCREWS AND NUTS. ROUTE FIXTURE WIRING THROUGH .625 X .938 OBROUND SLOT HOLES IN END HEADERS. LEVEL AND ALIGN FIXTURES BEFORE TIGHTENING FASTENERS. REPEAT PROCEDURE FOR EACH ADDITIONAL FIXTURE.



3



LENS WILL FIT IN FRONT OF CROSS T-BAR



4

LENS REMOVAL

5

**ACCESS COVER REMOVAL** 

6

**END CAP REMOVAL** 





COMPONENTS HIDDEN FOR CLARITY



TO REMOVE LENS INSERT SCREWDRIVER OR FLAT HEAD PRY TOOL INTO THE END OF THE HOUSING AND PULL DOWN.

REMOVE ACCESS COVER FROM FIXTURE HOUSING BY SLIDING THE COVER AND SHIFTING IT OUT. REMOVE 7/8" KNOCK-OUT AT DESIRED FEED LOCATION.

REMOVE THE END CAP BY REMOVING (2) #8 SCREWS AS SHOWN. FOR INDIVIDUAL FIXTURE, DO SO AT BOTH ENDS. FOR ROW, DO SO AT NEAR END OF 1ST FIXTURE AND FAR END OF LAST FIXTURE.





BEFORE REMOVING LED TRAY ASSEMBLY SEE STEP 4 FOR LENS REMOVAL. TO REMOVE LED TRAY ASSEMBLY:

REMOVE THE (2) #8 SHEET METALS SCREWS AS SHOWN.
DISCONNECT WIRE NUTS THAT CONNECT LED WIRES TO DRIVER.
DISCONNECT SAFETY TETHERS CONNECTED TO T