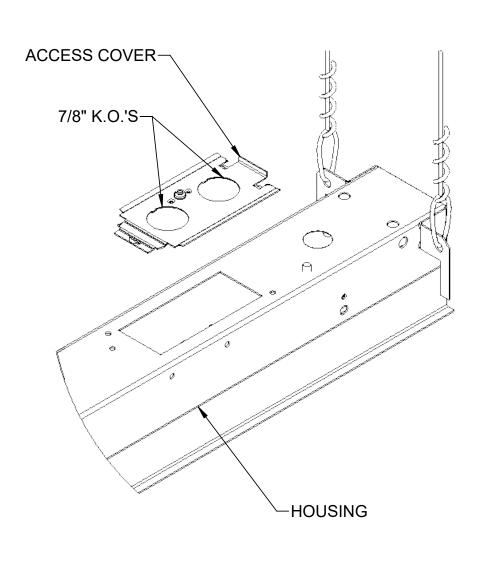

3

LENS WILL FIT IN FRONT OF CROSS T-BAR

4

LENS REMOVAL

5

**ACCESS COVER REMOVAL** 

6

**END CAP REMOVAL** 

COMPONENTS HIDDEN FOR CLARITY

TO REMOVE LENS INSERT SCREWDRIVER OR FLAT HEAD PRY TOOL INTO THE END OF THE HOUSING AND PULL DOWN.

REMOVE ACCESS COVER FROM FIXTURE HOUSING BY SLIDING THE COVER AND SHIFTING IT OUT. REMOVE 7/8" KNOCK-OUT AT DESIRED FEED LOCATION.