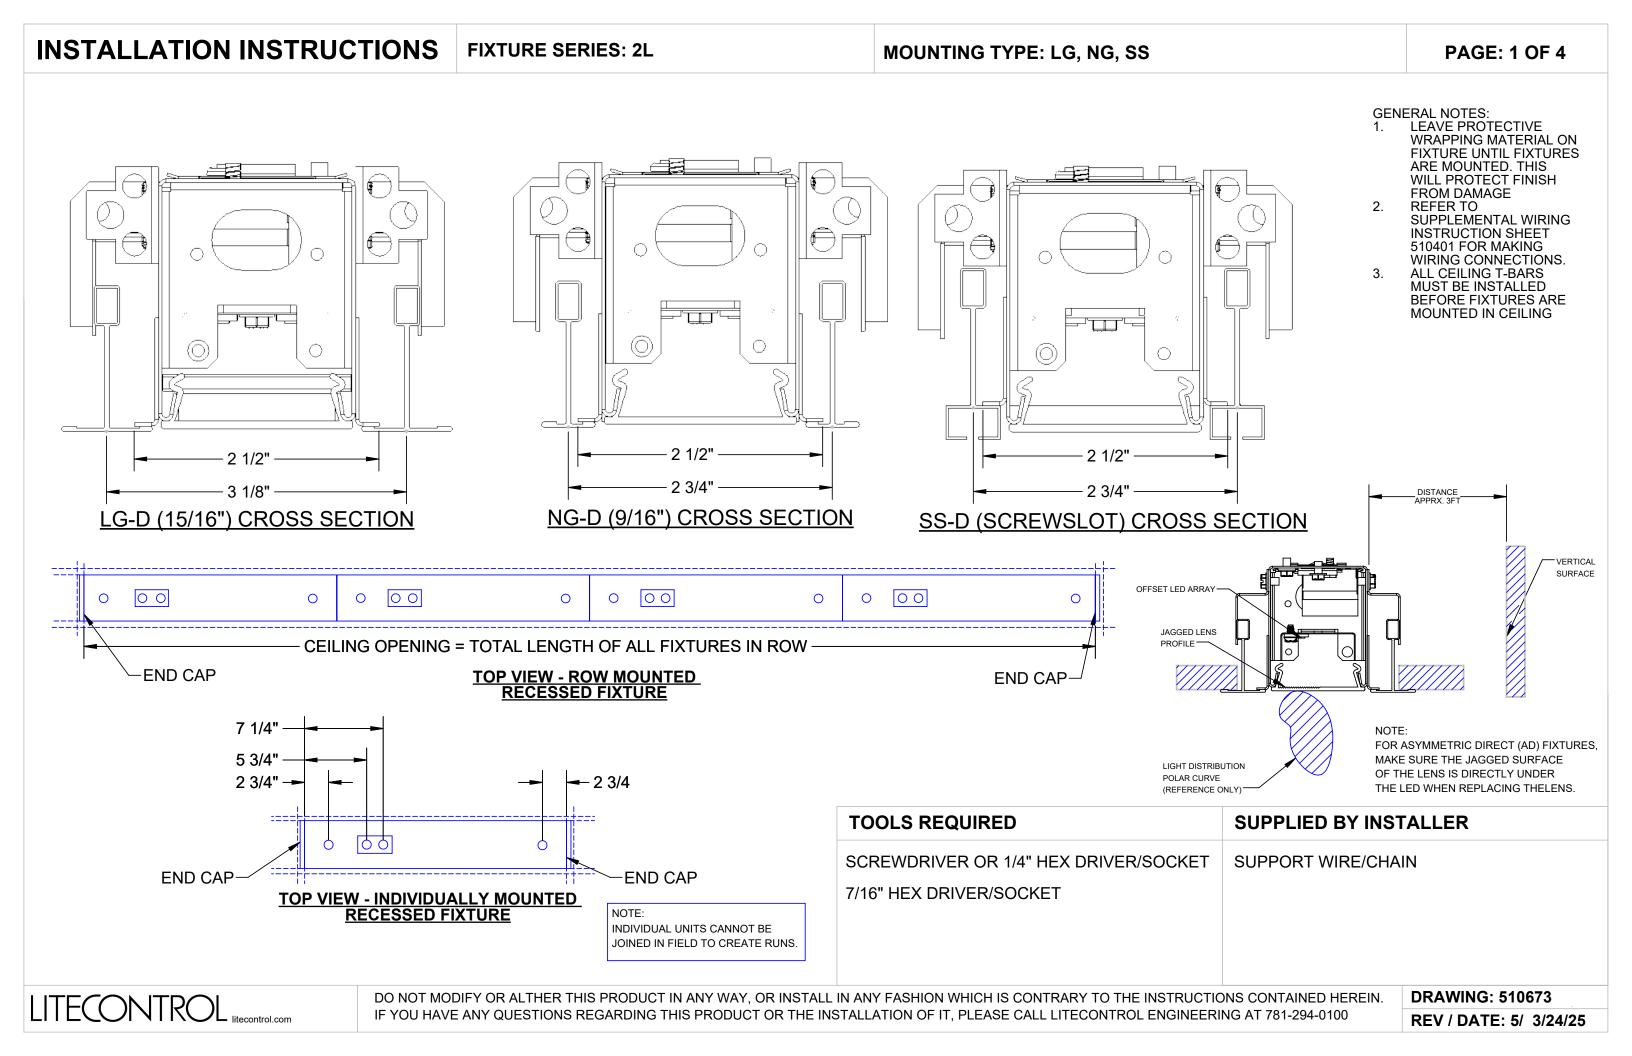

IF INSTALLING INDIVIDUAL FIXTURE, SKIP TO STEP 3

SOME COMPONENTS HIDDEN FOR CLAIRTY



LIFT AND INSTALL NEXT FIXTURE IN ROW PER STEPS 1 - 2. LOOSELY BOLT FIXTURES TOGETHER USING (2) 1/4-20 X 3/8" LONG MACHINE SCREWS AND NUTS. ROUTE FIXTURE WIRING THROUGH .625 X .938 OBROUND SLOT HOLES IN END HEADERS. LEVEL AND ALIGN FIXTURES BEFORE TIGHTENING FASTENERS. REPEAT PROCEDURE FOR EACH ADDITIONAL FIXTURE.



3



LENS WILL FIT IN FRONT OF CROSS T-BAR



4

LENS REMOVAL

5

**ACCESS COVER REMOVAL** 

6

**END CAP REMOVAL** 





COMPONENTS HIDDEN FOR CLARITY



TO REMOVE LENS INSERT SCREWDRIVER OR FLAT HEAD PRY TOOL INTO THE END OF THE HOUSING AND PULL DOWN.

REMOVE ACCESS COVER FROM FIXTURE HOUSING BY SLIDING THE COVER AND SHIFTING IT OUT. REMOVE 7/8" KNOCK-OUT AT DESIRED FEED LOCATION.

REMOV