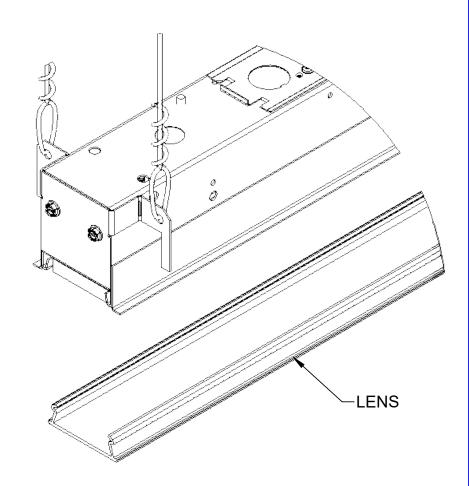

3

LENS WILL FIT IN FRONT OF CROSS T-BAR

4

LENS REMOVAL

5

**ACCESS COVER REMOVAL** 

6

**END CAP REMOVAL** 

COMPONENTS HIDDEN FOR CLARITY

TO REMOVE LENS INSERT SCREWDRIVER OR FLAT HEAD PRY TOOL INTO THE END OF THE HOUSING AND PULL DOWN.

REMOVE ACCESS COVER FROM FIXTURE HOUSING BY SLIDING THE COVER AND SHIFTING IT OUT. REMOVE 7/8" KNOCK-OUT AT DESIRED FEED LOCATION.