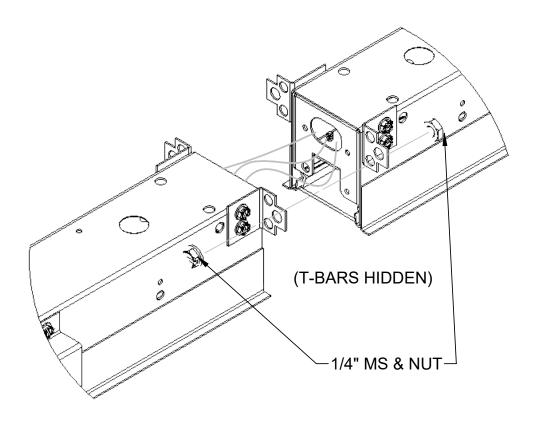

IF INSTALLING INDIVIDUAL FIXTURE, SKIP TO STEP 3

SOME COMPONENTS HIDDEN FOR CLAIRTY

LIFT AND INSTALL NEXT FIXTURE IN ROW PER STEPS 1 - 2. LOOSELY BOLT FIXTURES TOGETHER USING (2) 1/4-20 X 3/8" LONG MACHINE SCREWS AND NUTS. ROUTE FIXTURE WIRING THROUGH .625 X .938 OBROUND SLOT HOLES IN END HEADERS. LEVEL AND ALIGN FIXTURES BEFORE TIGHTENING FASTENERS. REPEAT PROCEDURE FOR EACH ADDITIONAL FIXTURE.