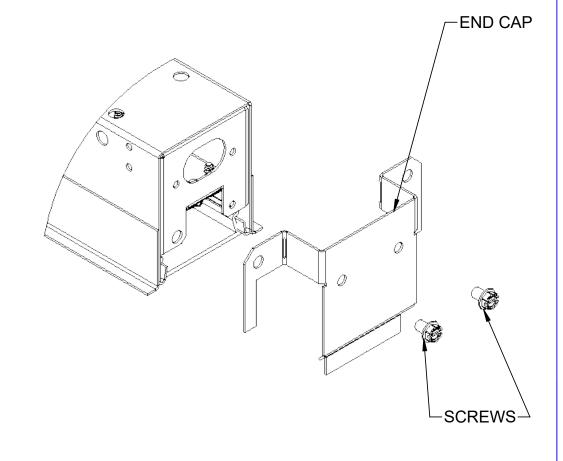

3

LENS WILL FIT IN FRONT OF CROSS T-BAR

4

LENS REMOVAL

5

**ACCESS COVER REMOVAL** 

6

**END CAP REMOVAL** 

REMOVE THE END CAP BY REMOVING (2) #8 SCREWS AS SHOWN. FOR INDIVIDUAL FIXTURE, DO SO AT BOTH ENDS. FOR ROW, DO SO AT NEAR END OF 1ST FIXTURE AND FAR END OF LAST FIXTURE.

BEFORE REMOVING LED TRAY ASSEMBLY SEE STEP 4 FOR LENS REMOVAL. TO REMOVE LED TRAY ASSEMBLY: