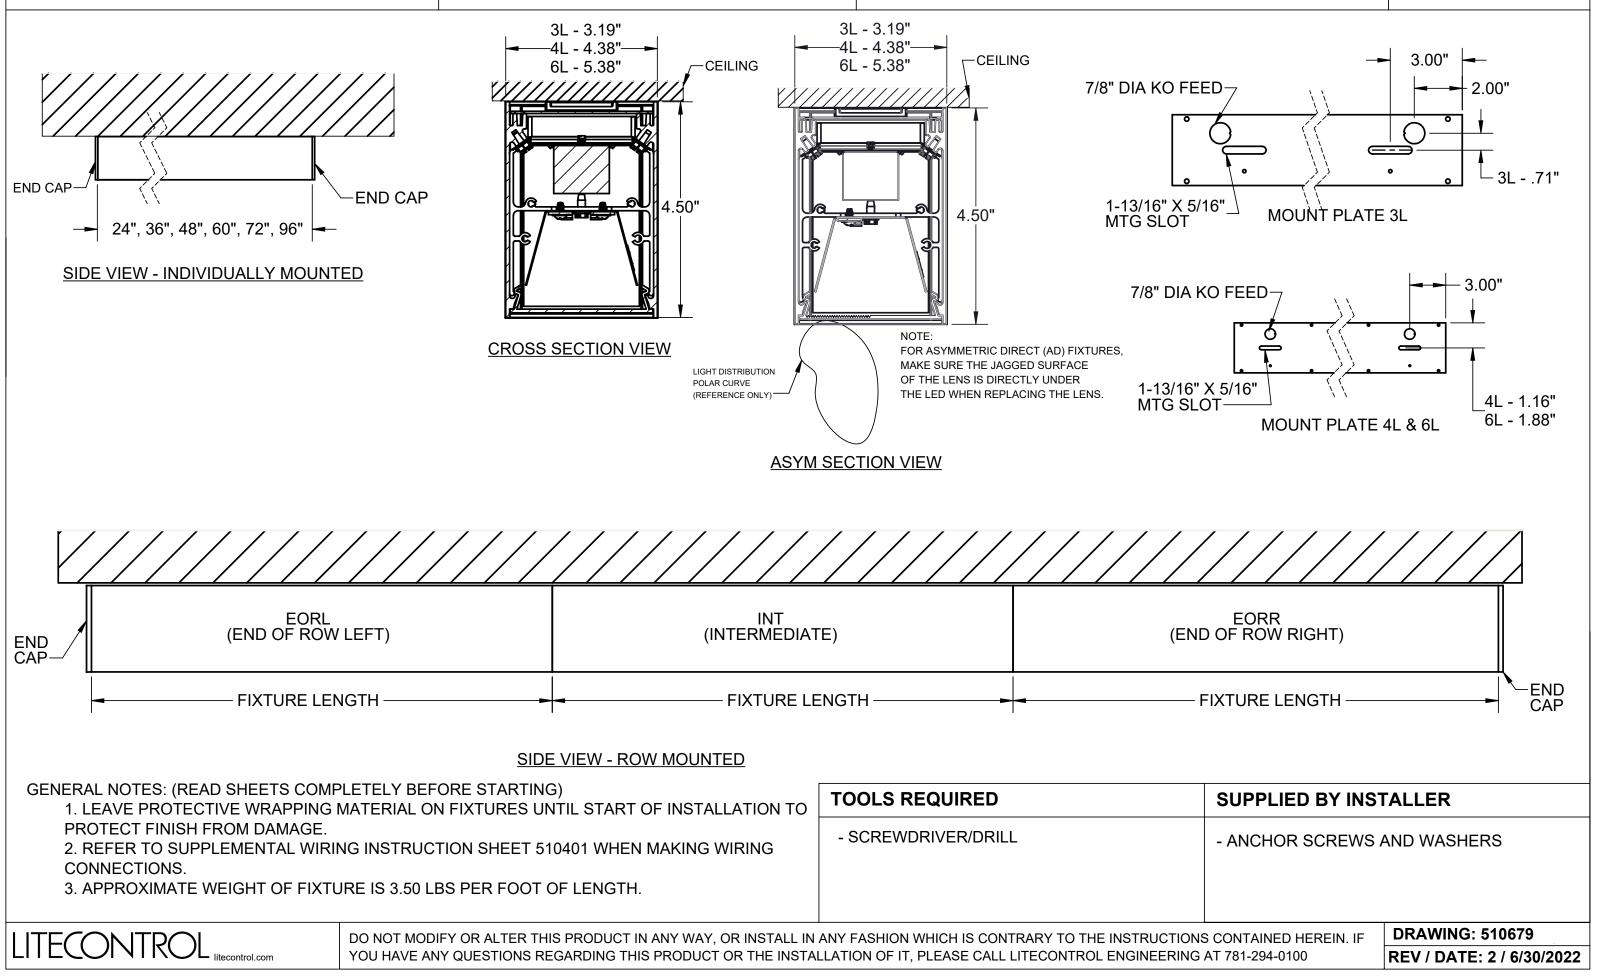

## **INSTALLATION INSTRUCTIONS**

FIXTURE SERIES: 3L, 4L, 6L

#### **MOUNTING TYPE: SURFACE**

### PAGE: 1 OF 3