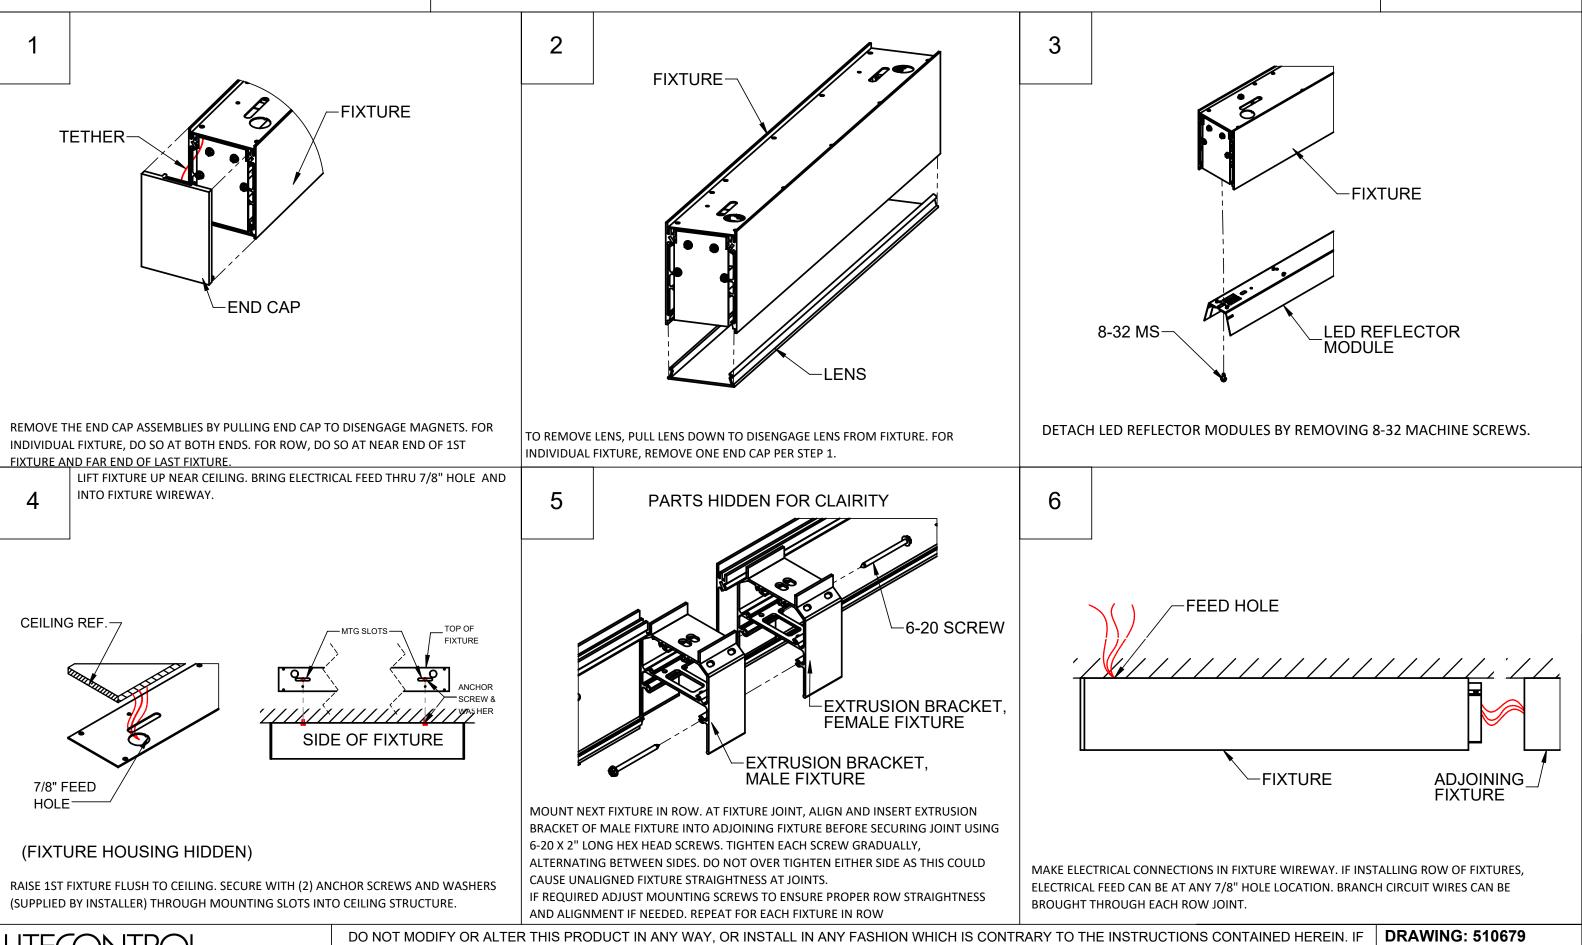

## **INSTALLATION INSTRUCTIONS**

FIXTURE SERIES: 3L, 4L, 6L

#### **MOUNTING TYPE: SURFACE**



### PAGE: 1 OF 3

# INSTALLATION INSTRUCTIONS

FIXTURE SERIES: 3L, 4L, 6L



LITECONTROL litecontrol.com

DO NOT MODIFY OR ALTER THIS PRODUCT IN ANY WAY, OR INSTALL IN ANY FASHION WHICH IS CONTRARY TO THE INSTRUCTIONS CONTAINED HE YOU HAVE ANY QUESTIONS REGARDING THIS PRODUCT OR THE INSTALLATION OF IT, PLEASE CALL LITECONTROL ENGINEERING AT 781-294-0100

## PAGE: 2 OF 3

REV / DATE: 2 / 6/30/2022



### PAGE: 3 OF 3

| TIONS CONTAINED HEREIN. IF | DRAWING: 510679          |
|----------------------------|--------------------------|
| RING AT 781-294-0100       | REV / DATE: 2/ 6/30/2022 |