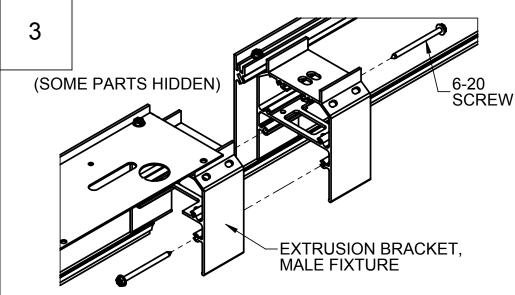

#8 MS—
LED REFLECTOR
MODULES

REMOVE LED REFLECTOR MODULES OF CORNER FIXTURE BY REMOVING 8-32 MACHINE SCREWS. ALLOW MODULES TO HANG DOWN ON NYLON TETHERS.

JOIN CORNER FIXTURE WITH MOUNTED LINEAR FIXTURE BY ALIGNING THE EXTRUSION BRACKET AND INSERTING IT INTO THE ADJOINING FIXTURE. SECURE WITH 6-20 X 2" LONG HEX HEAD SCREWS. DO NOT OVERTIGHTEN WITH POWER DRILL. ROUTE BRANCH CIRCUIT WIRING THROUGH FIXTURE JOINT.