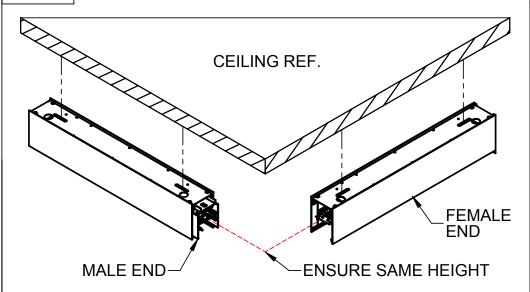

5

1

LOCATE THE LINEAR FIXTURES ADJACENT TO THE CORNER. ENSURE THAT ONE MALE END AND ONE FEMALE END ARE ORIENTED TOWARDS THE CORNER. MOUNT ONE OF THE LINEAR FIXTURES PER INSTRUCTION SHEET 510636S AND THE DIMENSIONS SHOWN ON PAGE 1.