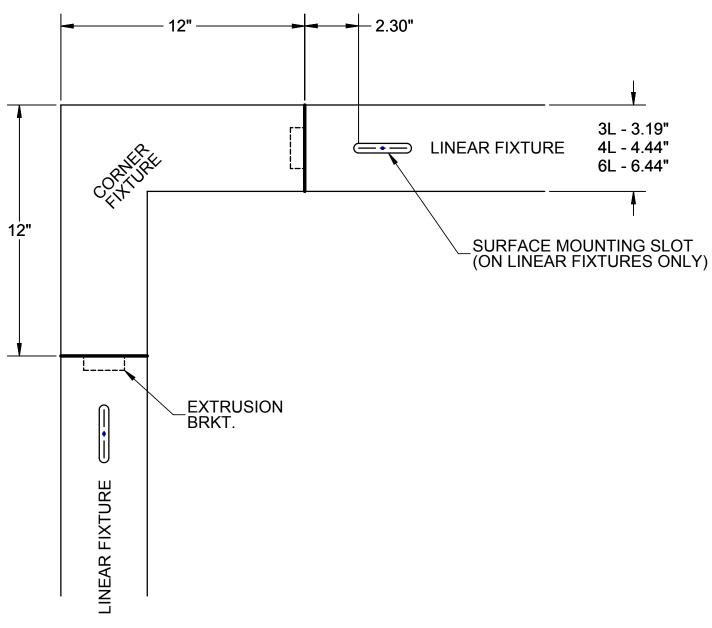

PLAN VIEW - SURFACE MOUNTED CORNER

GENERAL NOTES: (READ SHEETS COMPLETELY BEFORE STARTING)

- 1. USE THIS INSTRUCTION SHEET IN CONJUNCTION WITH INSTRUCTION SHEET 510679.
- 2. LEAVE PROTECTIVE WRAPPING MATERIAL ON FIXTURE(S) UNTIL START OF INSTALLATION TO PROTECT FINISH FROM DAMAGE.
- 3. FIXTURES ARE PROVIDED WITH FACTORY-INSTALLED BRANCH CIRCUIT WIRING. REFER TO SUPPLEMENTAL INSTRUCTION SHEET WHEN MAKING CONNECTIONS.

5

1

LOCATE THE LINEAR FIXTURES ADJACENT TO THE CORNER. ENSURE THAT ONE MALE END AND ONE FEMALE END ARE ORIENTED TOWARDS THE CORNER. MOUNT ONE OF THE LINEAR FIXTURES PER INSTRUCTION SHEET 510636S AND THE DIMENSIONS SHOWN ON PAGE 1.