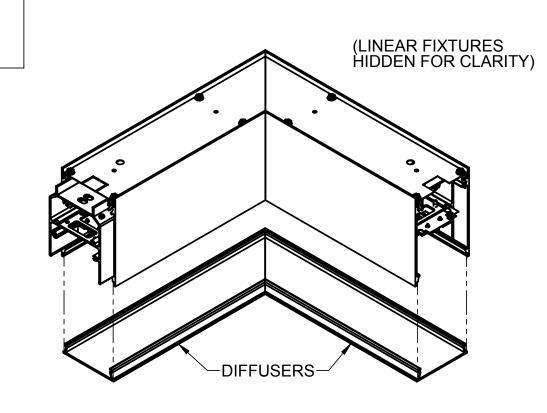

MOUNT LINEAR FIXTURE AT OTHER END OF CORNER, REPEATING PROCEDURE AT JOINT.

4

REPLACE LED REFLECTOR MODULE. CLEAN FIXTURE EXTERIORS WITH A GENERAL WINDOW CLEANER.

(FIXTURE HOUSINGS HIDDEN FOR CLARITY)

ADJACENT
LED REFL.
MODULES

ROW JOINT COVER PLATE

ATTACH ROW JOINT COVER PLATES, AS SHOWN, AT BOTH FIXTURE JOINTS.

SNAP DIFFUSERS INTO BOTTOM OF HOUSING AS SHOWN. TO REMOVE, INSERT SCREWDRIVER OR FLAT HEAD PRY TOOL INTO SIDE OF HOUSING AND PULL DOWN.