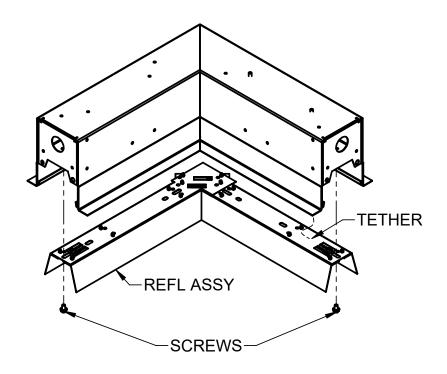

**DRAWING: 510681** 

REV / DATE: 1 / 7/1/2022

INSTALL THE TWO LINEAR FIXTURES ADJACENT TO THE CORNER PER INSTRUCTION SHEET 510639. ALSO REFER TO DIMENSIONS SHOWN IN PLAN VIEW ON PAGE 1.

REMOVE LED REFLECTOR MODULES OF CORNER FIXTURE BY REMOVING SCREWS. ALLOW MODULES TO HANG DOWN ON NYLON TETHERS.