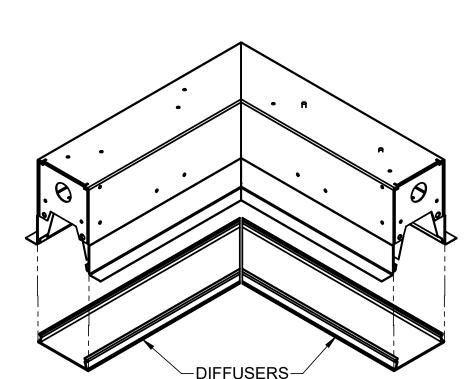

SNAP DIFFUSERS INTO BOTTOM OF HOUSING AS SHOWN. TO REMOVE, INSERT SCREWDRIVER OR FLAT HEAD PRY TOOL INTO SIDE OF HOUSING AND PULL DOWN.