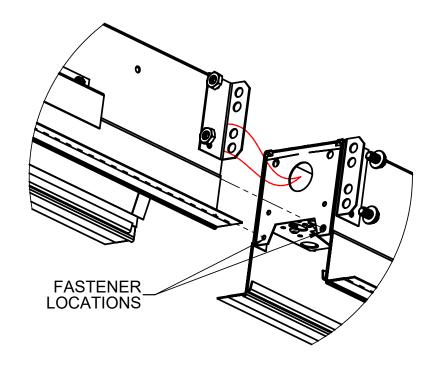

2

LIFT CORNER FIXTURE INTO CEILING OPENING.

JOIN CORNER FIXTURE WITH LINEAR FIXTURES. FOR 3L, USE (2) #8 SHEET METAL SCREWS. FOR 4L AND 6L, USE (2) 8-32 X 3/8" LONG MACHINE SCREWS AND NUTS. ROUTE BRANCH CIRCUIT WIRING VIA FEED HOLE AT FIXTURE JOINT. ENSURE THAT FIXTURES ARE LEVEL AND ALIGNED BEFORE TIGHTENING SCREWS.