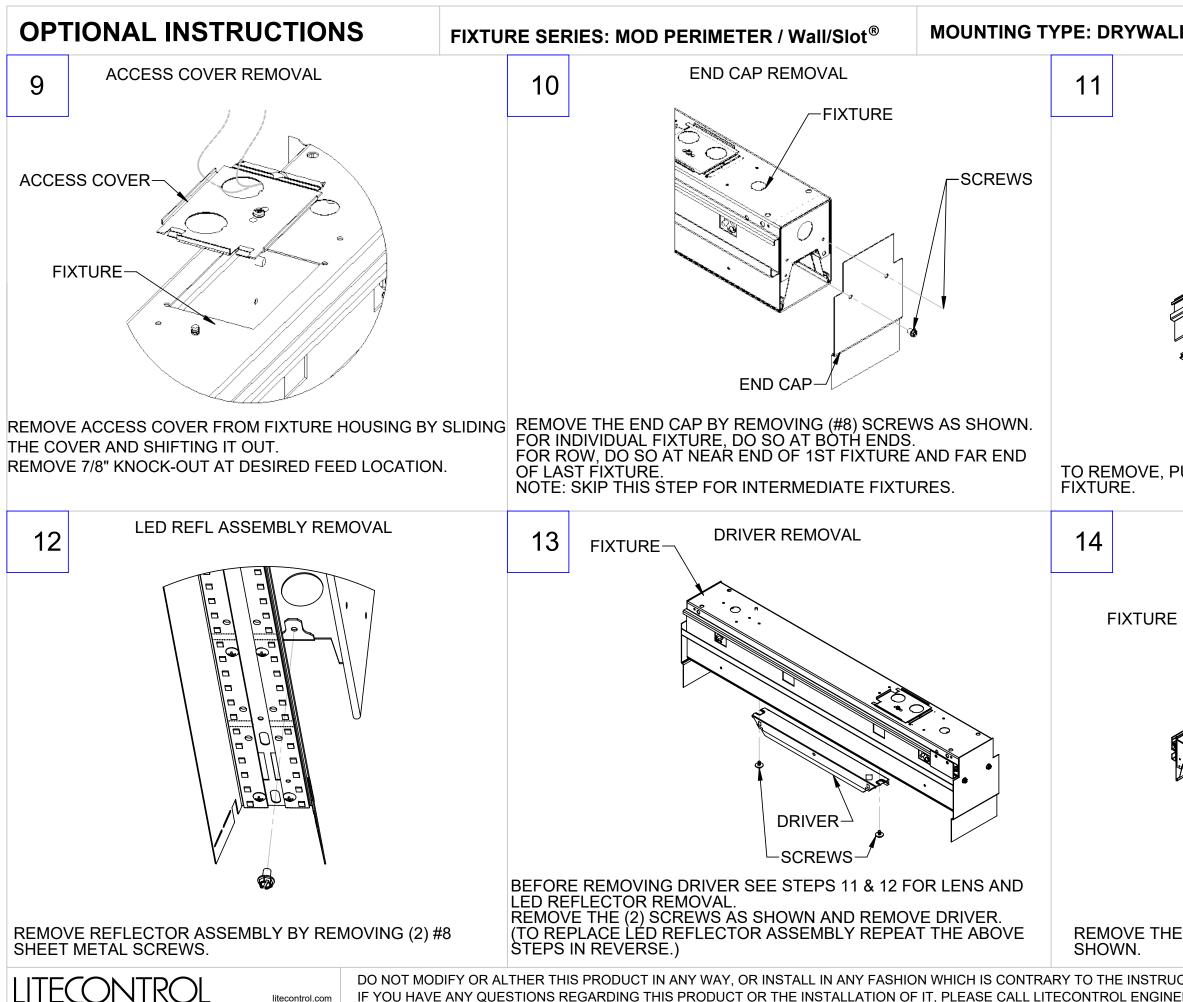

PAGE: 4 OF 6

**DRAWING: 510690** REV:7 DATE: 03/20/2025

| L OR GRID                                  | PAGE: 5 OF 6           |  |
|--------------------------------------------|------------------------|--|
| LENS REMOVA                                | AL                     |  |
|                                            |                        |  |
|                                            | FIXTURE                |  |
|                                            |                        |  |
|                                            |                        |  |
|                                            |                        |  |
|                                            |                        |  |
|                                            |                        |  |
|                                            |                        |  |
| PULL LENS DOWN TO DISENGAGE LENS FROM      |                        |  |
| PLENUM SHIELD REMOVAL                      |                        |  |
| HOUSING                                    | SCREWS                 |  |
|                                            |                        |  |
|                                            | PLENUM SHIELD          |  |
|                                            |                        |  |
|                                            |                        |  |
| E PLENUM SHIELD BY REMOVING (#8) SCREWS AS |                        |  |
| CTIONS CONTAINED HEREIN.                   | DRAWING: 510690        |  |
| ERING AT 781-294-0100                      | REV:7 DATE: 03/20/2025 |  |