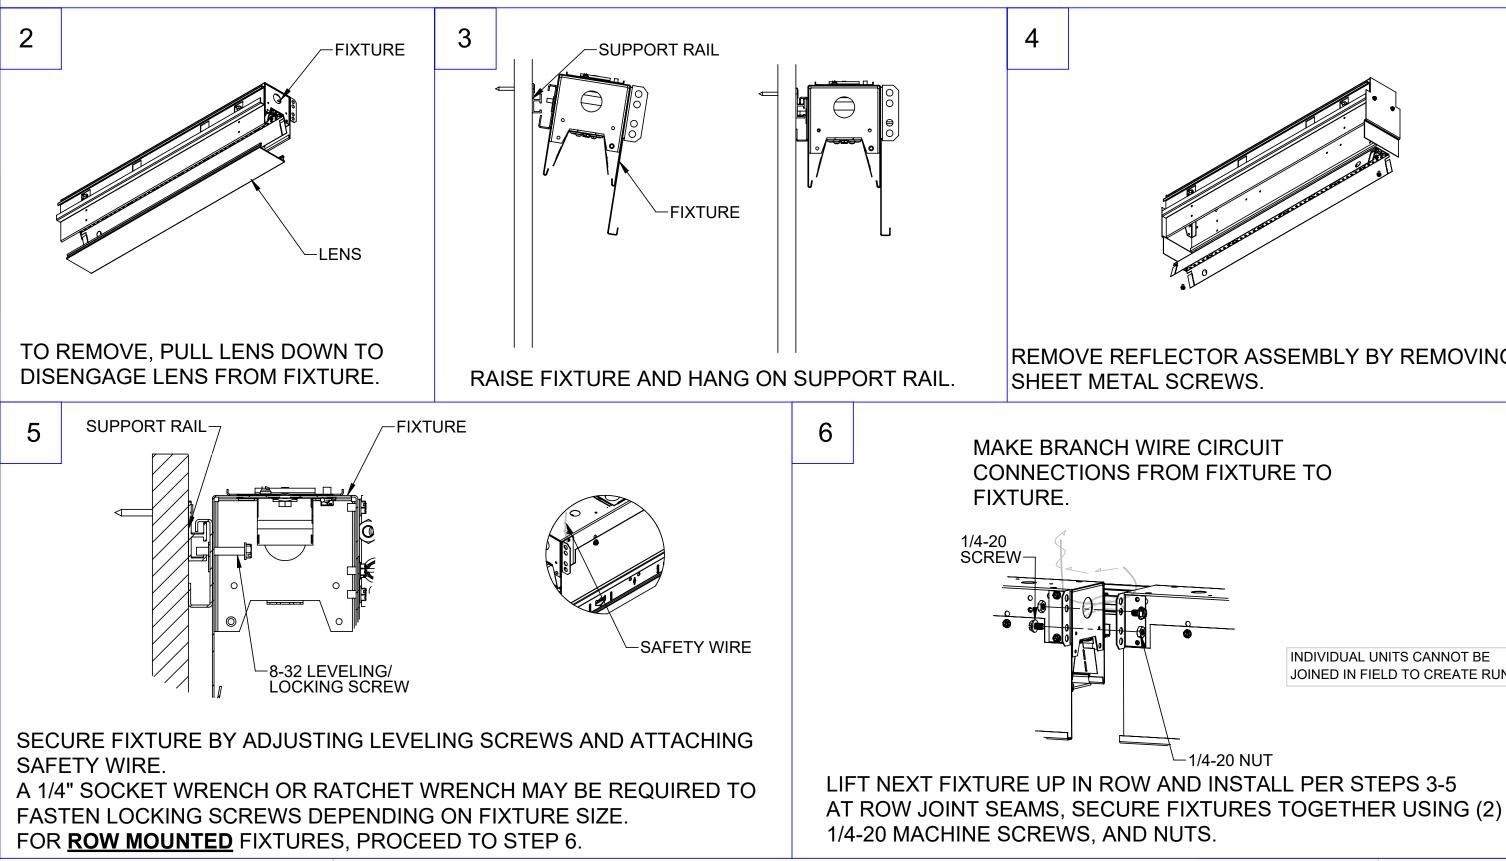

# **FIXTURE INSTALLATION**

**!!!** FIXTURE(S) MUST BE INSTALLED PRIOR TO INSTALLATION OF CEILING. **!!!** 

LITECONTROL

litecontrol.com

DO NOT MODIFY OR ALTER THIS PRODUCT IN ANY WAY, OR INSTALL IN ANY FASHION WHICH IS CONTRARY TO THE INSTRUC YOU HAVE ANY QUESTIONS REGARDING THIS PRODUCT OR THE INSTALLATION OF IT. PLEASE CALL LITECONTROL ENGINEE

INDIVIDUAL UNITS CANNOT BE JOINED IN FIELD TO CREATE RUNS.

REMOVE REFLECTOR ASSEMBLY BY REMOVING (2) #8

7

MOUNTING TYPE: DRYWALL OR GRID