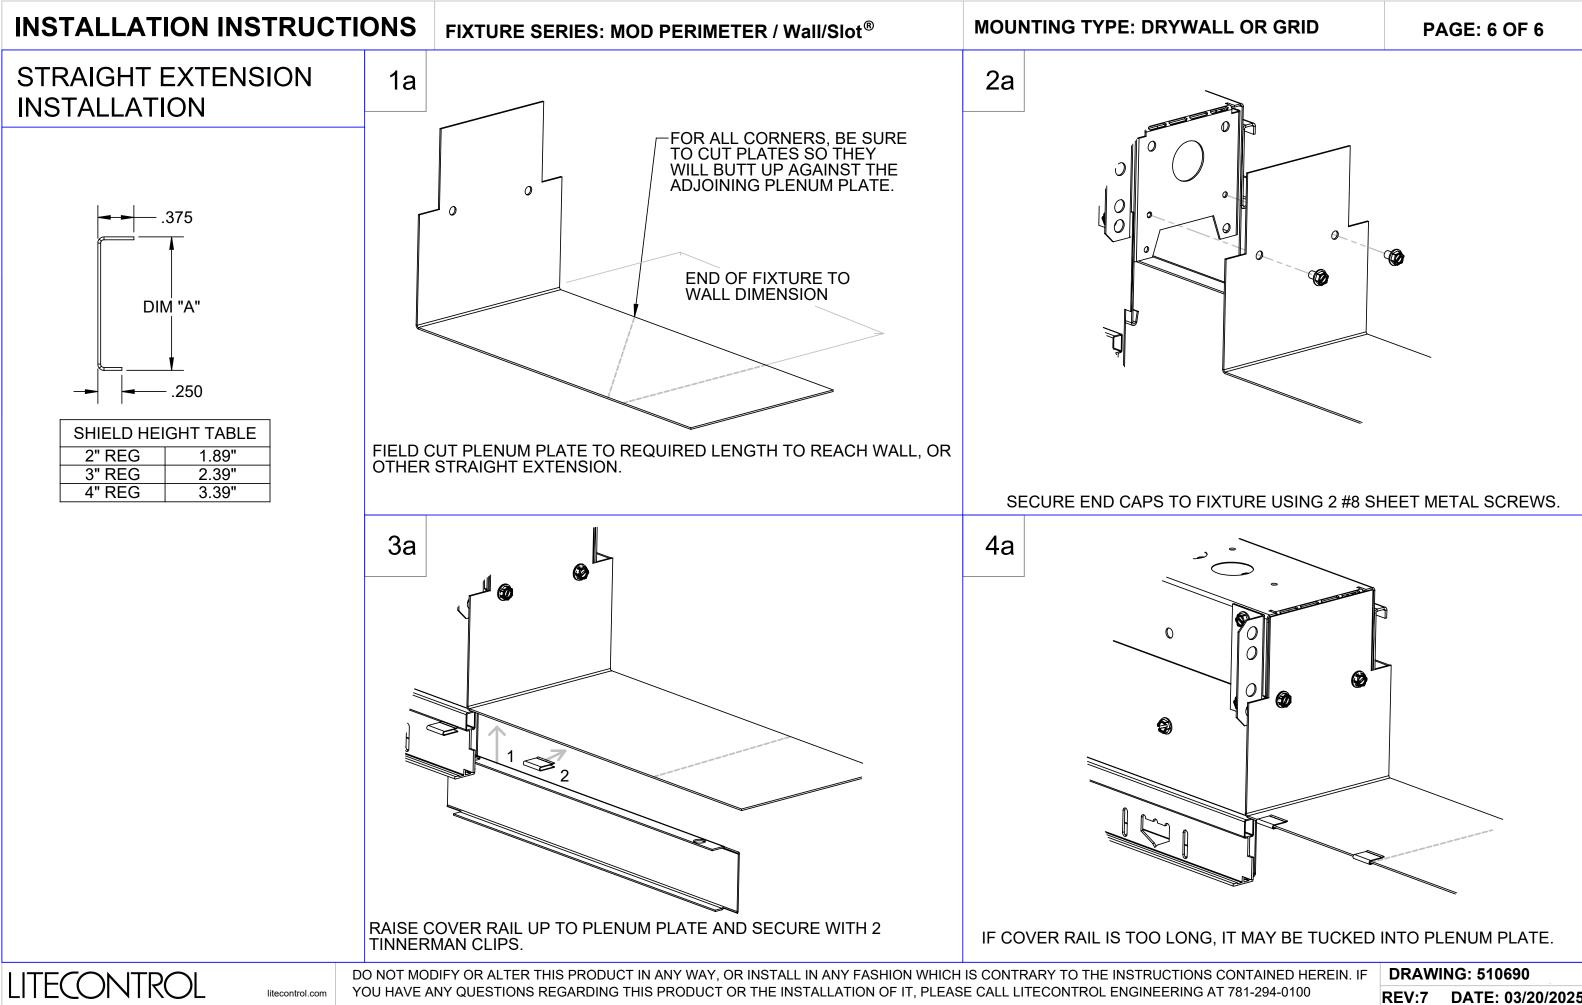

### NOTE: LAST SECTION(S) OF SUPPORT RAILS MAY NEED TO BE FIELD CUT.

TO ENSURE SUPPORT RAILS MAINTAIN ALIGNMENT, **INSERT SPLINE KEYS BETWEEN RAIL ENDS AS EACH** LENGTH IS ADDED. SHIM BEHIND SUPPORT RAILS WHEN NECESSARY TO FORM A CONTINUOUS STRAIGHT RAIL. BUTT RAIL TO RAIL CORNERS THEN CONTINUE ONTO FIXTURE INSTALLATION.