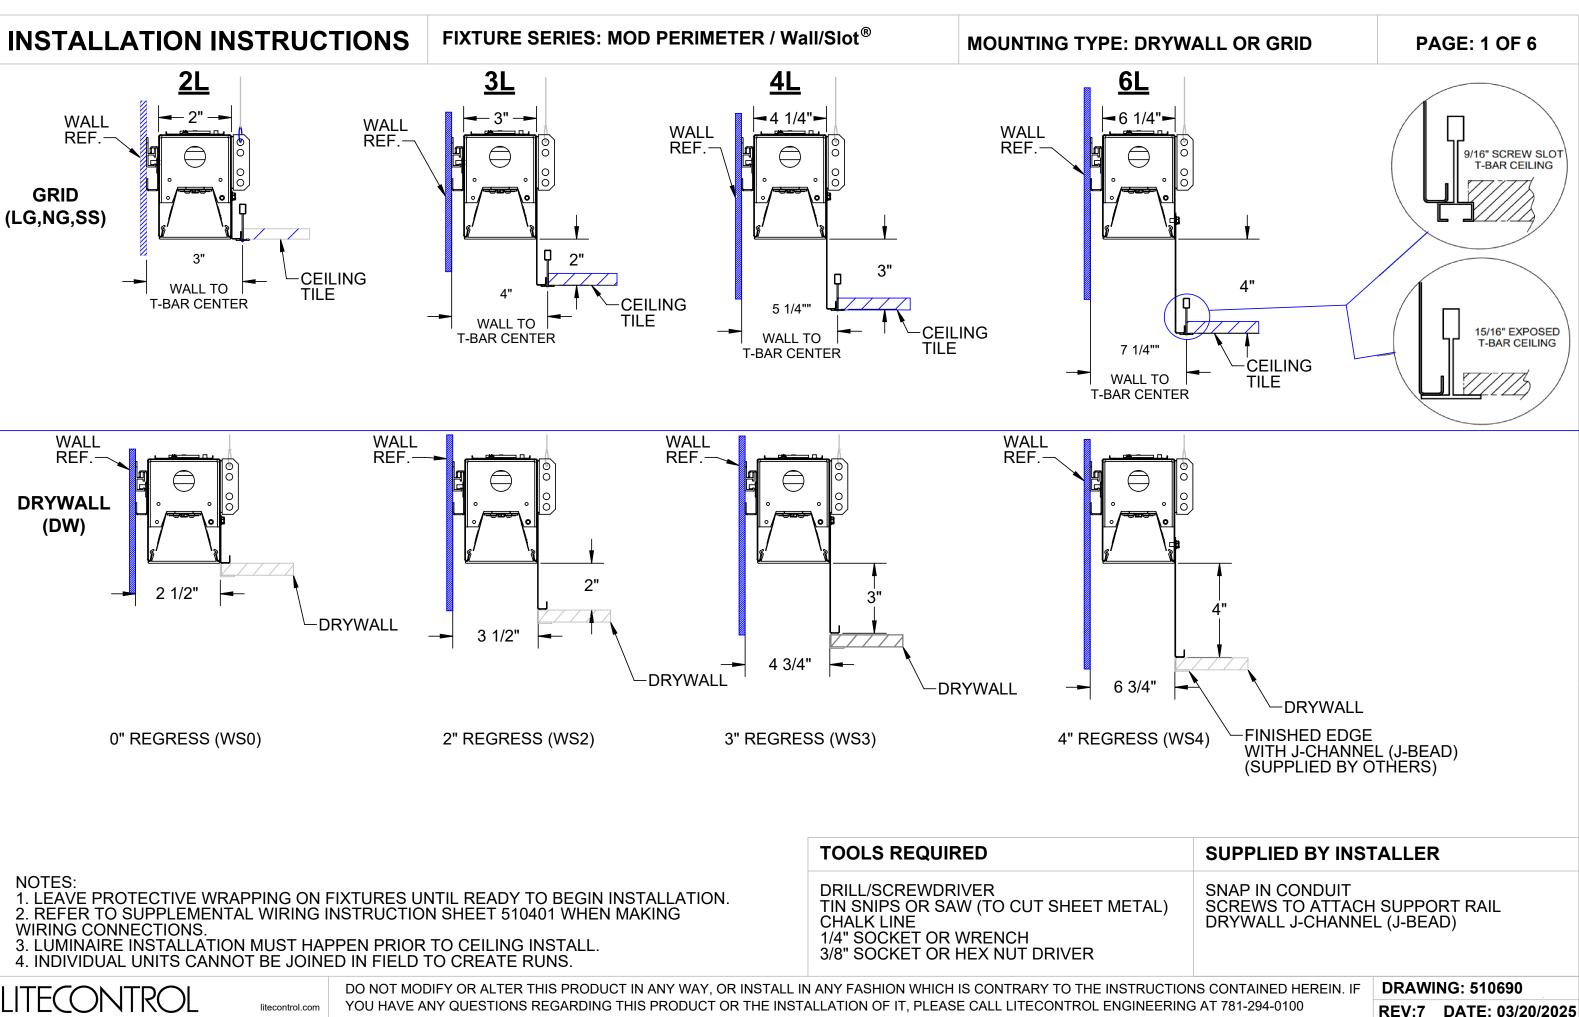

## **INSTALLATION INSTRUCTIONS**

MOUNTING TYPE: DRYWALL OR GRID

### FIXTURE SERIES: MOD PERIMETER / Wall/Slot<sup>®</sup>

MOUNTING TYPE: DRYWALL OR GRID