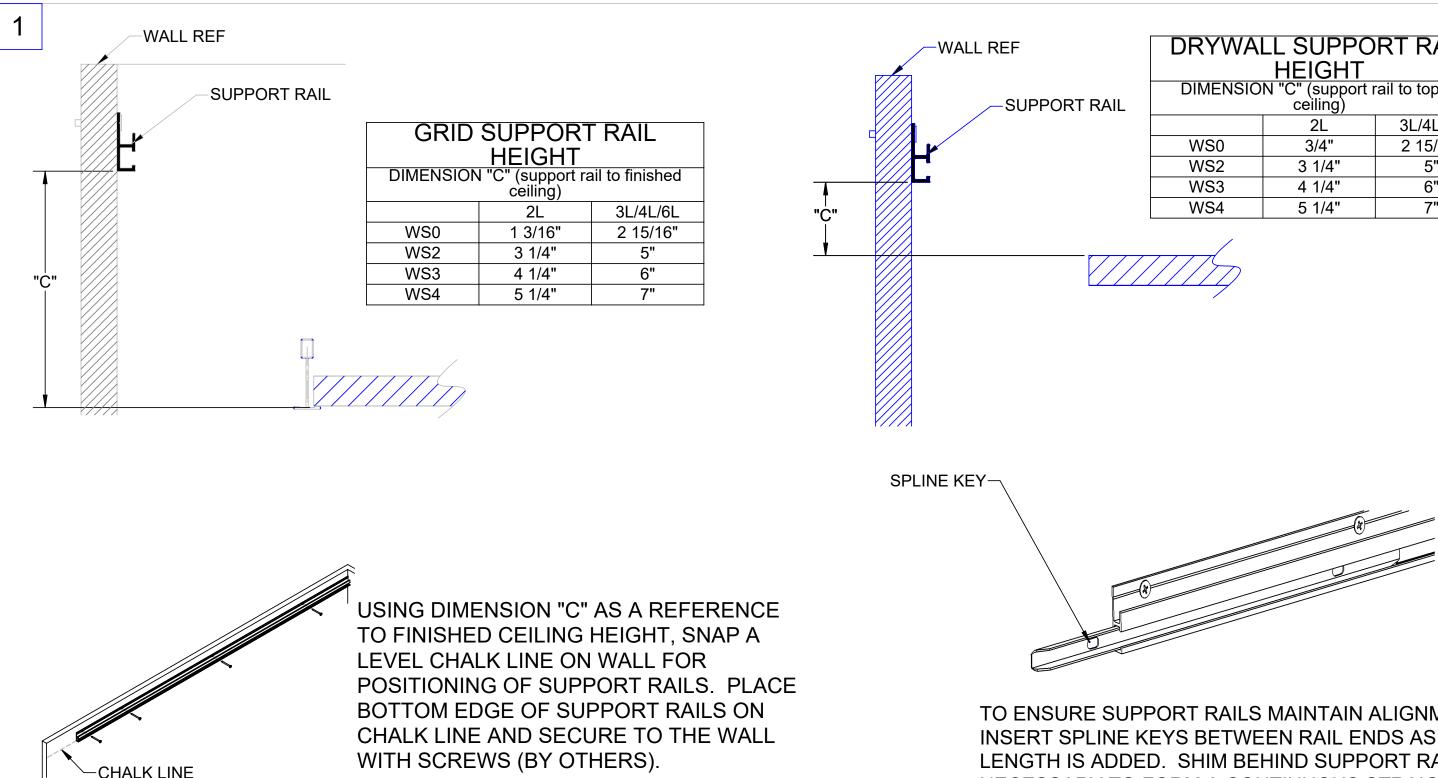

# SUPPORT RAIL INSTALLATION

SUPPORT RAIL(S) MUST BE INSTALLED PRIOR TO INSTALLATION OF FIXTURE(S).

### NOTE: LAST SECTION(S) OF SUPPORT RAILS MAY NEED TO BE FIELD CUT.

TO ENSURE SUPPORT RAILS MAINTAIN ALIGNMENT, **INSERT SPLINE KEYS BETWEEN RAIL ENDS AS EACH** LENGTH IS ADDED. SHIM BEHIND SUPPORT RAILS WHEN NECESSARY TO FORM A CONTINUOUS STRAIGHT RAIL. BUTT RAIL TO RAIL CORNERS THEN CONTINUE ONTO FIXTURE INSTALLATION.

| DRYWALL SUPPORT RAIL                           |        |          |  |  |
|------------------------------------------------|--------|----------|--|--|
| HEIGHT                                         |        |          |  |  |
| DIMENSION "C" (support rail to top of ceiling) |        |          |  |  |
|                                                | 2L     | 3L/4L/6L |  |  |
| WS0                                            | 3/4"   | 2 15/16" |  |  |
| WS2                                            | 3 1/4" | 5"       |  |  |
| WS3                                            | 4 1/4" | 6"       |  |  |
| WS4                                            | 5 1/4" | 7"       |  |  |
|                                                |        |          |  |  |