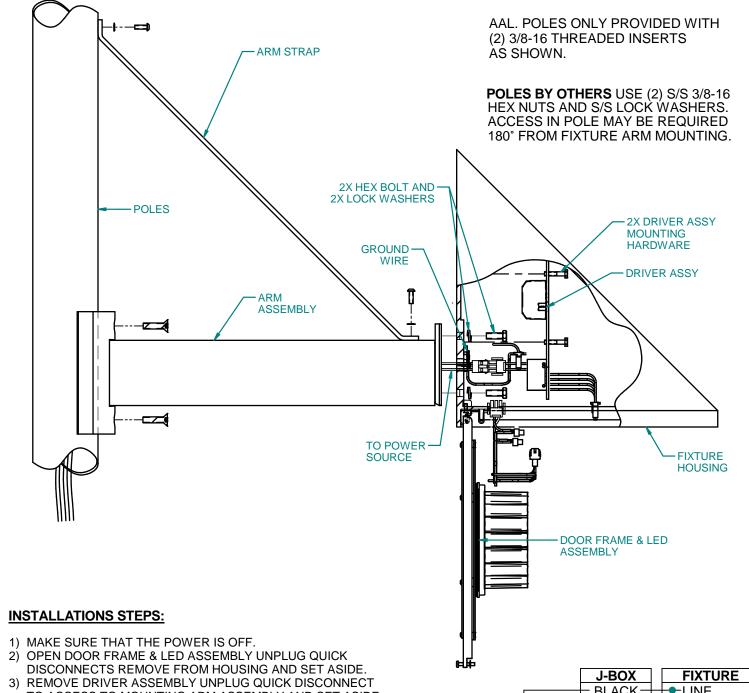

## INSTALLATION INSTRUCTIONS

M2-LED-PXA

- TO ACCESS TO MOUNTING ARM ASSEMBLY AND SET ASIDE.
- 4) FEED WIRE LEADS FROM POLE OUT THROUGH WIREWAY HOLE FOR CONNECTION TO FIXTURE.
- 5) SECURE ARM STRAP TO POLE AS SHOWN.
- 6) PLACE THE FIXTURE OVER ARM ASSEMBLY AND SECURE IN PLACE WITH (2) LOCKWASHERS AND HEX BOLTS AS SHOWN.
- 7) MAKE WIRE CONNECTIONS INSIDE OF FIXTURE AS REQUIRED PER CODE.
- 8) RE-ASSEMBLE DRIVER ASSEMBLY, DOOR FRAME & LED ASSEMBLY BY REVERSING PROCEDURE.
- TURN ON POWER & CHECK FOR OPERATION.
- 10) INSTALLATION COMPLETED.

**TO INCOMING POWER SOURCE** 

701 Millennium Boulevard Greenville, SC 29607 Tel: (864)678-1000 Fax: (864)-898-1065

APPRVD PART NO. 01/31/2019 **MCH** DATE REV. 01/31/2019 Α

93100624