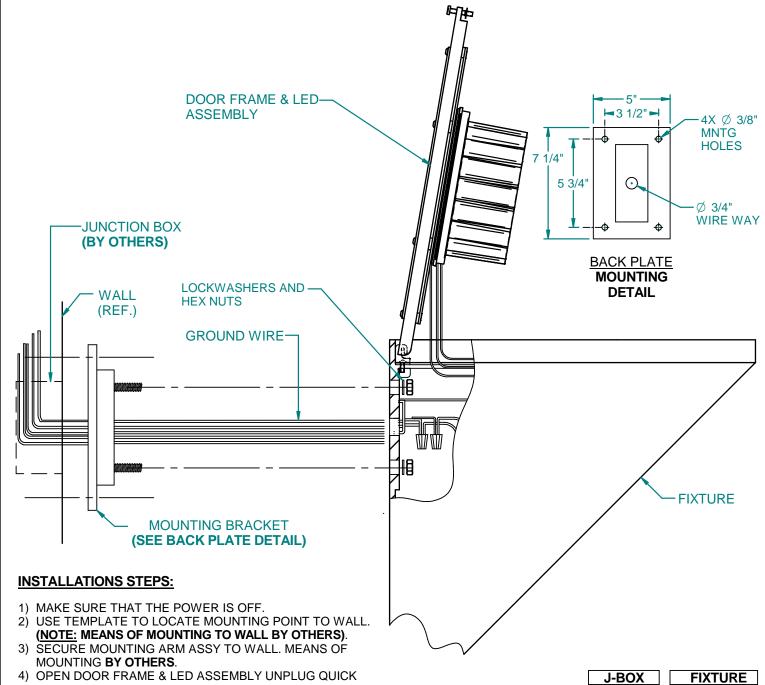

## INSTALLATION INSTRUCTIONS

CATALOG NUMBER

## M2-LED-WU

DISCONNECTS REMOVE FROM HOUSING AND SET ASIDE.

- 5) REMOVE DRIVER ASSEMBLY UNPLUG QUICK DISCONNECT TO ACCESS TO MOUNTING ARM ASSY AND SET ASIDE.
- 6) PLACE THE FIXTURE OVER ARM ASSY AND SECURE IN PLACE WITH (2) LOCKWASHERS AND HEX BOLTS AS SHOWN.
- 7) MAKE WIRE CONNECTIONS INSIDE OF FIXTURE AS REQUIRED PER CODE.
- 8) RE-ASSEMBLE DRIVER ASSEMBLY, DOOR FRAME & LED ASSEMBLY BY REVERSING PROCEDURE.
- TURN ON POWER & CHECK FOR OPERATION.
- APPLY A CONTINUOUS BEAD OF SILICONE SEALANT ALL AROUND BACK PLATE WHERE IT MEETS THE MOUNTING SURFACE.
- 11) INSTALLATION COMPLETED.

**TO INCOMING POWER SOURCE** 

701 Millennium Boulevard Greenville, SC 29607 Tel: (864)678-1000 Fax: (864)-898-1065 Web: www.currentlighting.com

APPRVD PART NO. 01/31/2019 **MCH** DATE REV. 01/31/2019

93100625