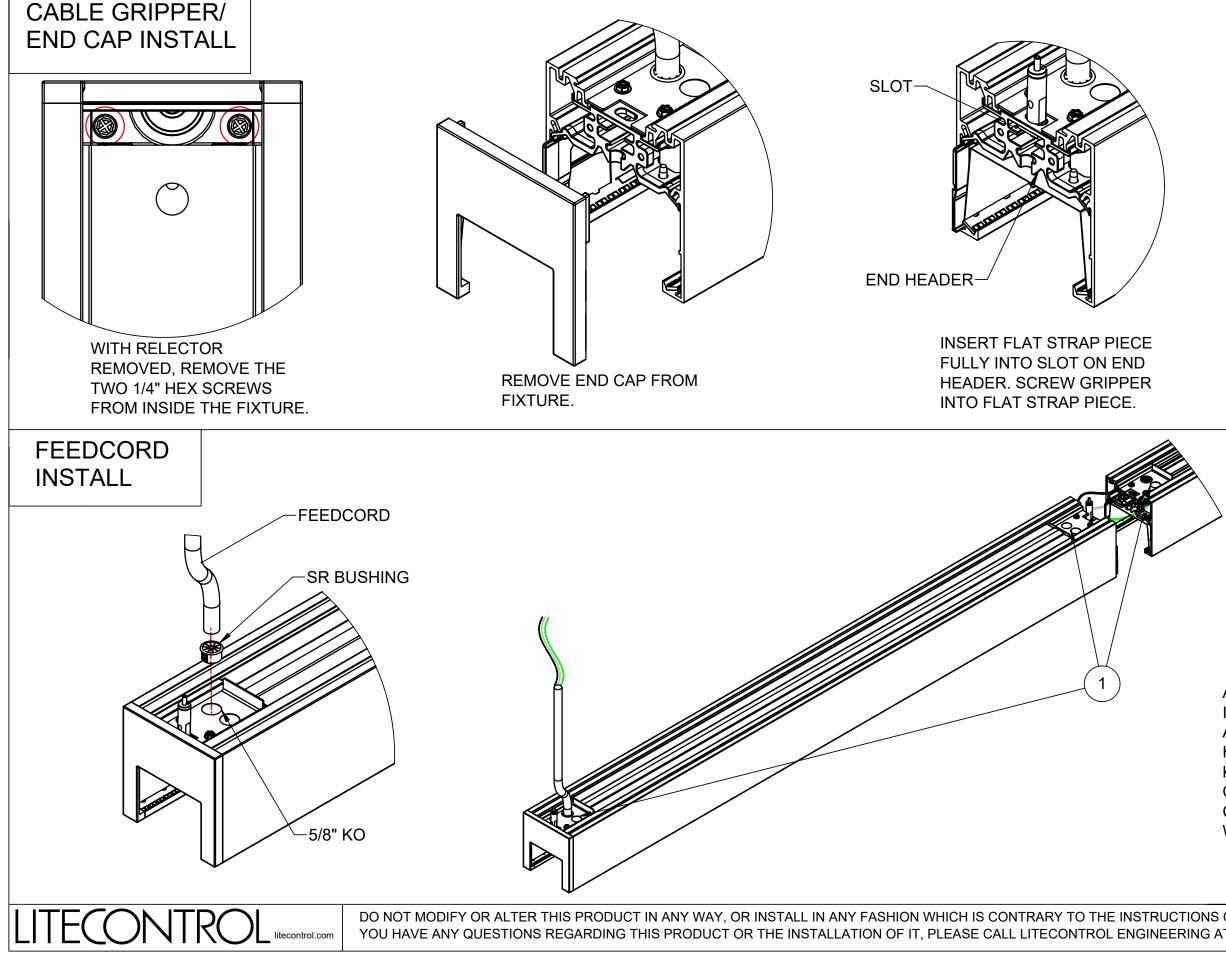

# ADDITIONAL INSTALLATION INSTRUCTIONS FIXTURE SERIES: NELO+<sup>TM</sup> 75L PENDANT MOUNTING TYPE: AIRCRAFT CABLE

REINSTALL ENDCAP BY REVERSING THE ORDER OF THE FIRST TWO STEPS. TO ENSURE NO GAPPING HOLD END CAP TIGHT TO FIXTURE WHILE SCREWING IN.

**REMOVE WIREWAY COVERS (1) TO** ACCESS DRIVER CONNECTIONS. **INSERT BUSHING ONTO FEEDCORD** AND ATTACH BUSHING INTO 5/8" HOLE ON WIREWAY COVER (AFTER KO IS REMOVED). MAKE WIRING CONNECTIONS FOR EACH CONNECTED FIXTURE. REATTACH WIREWAY COVERS.