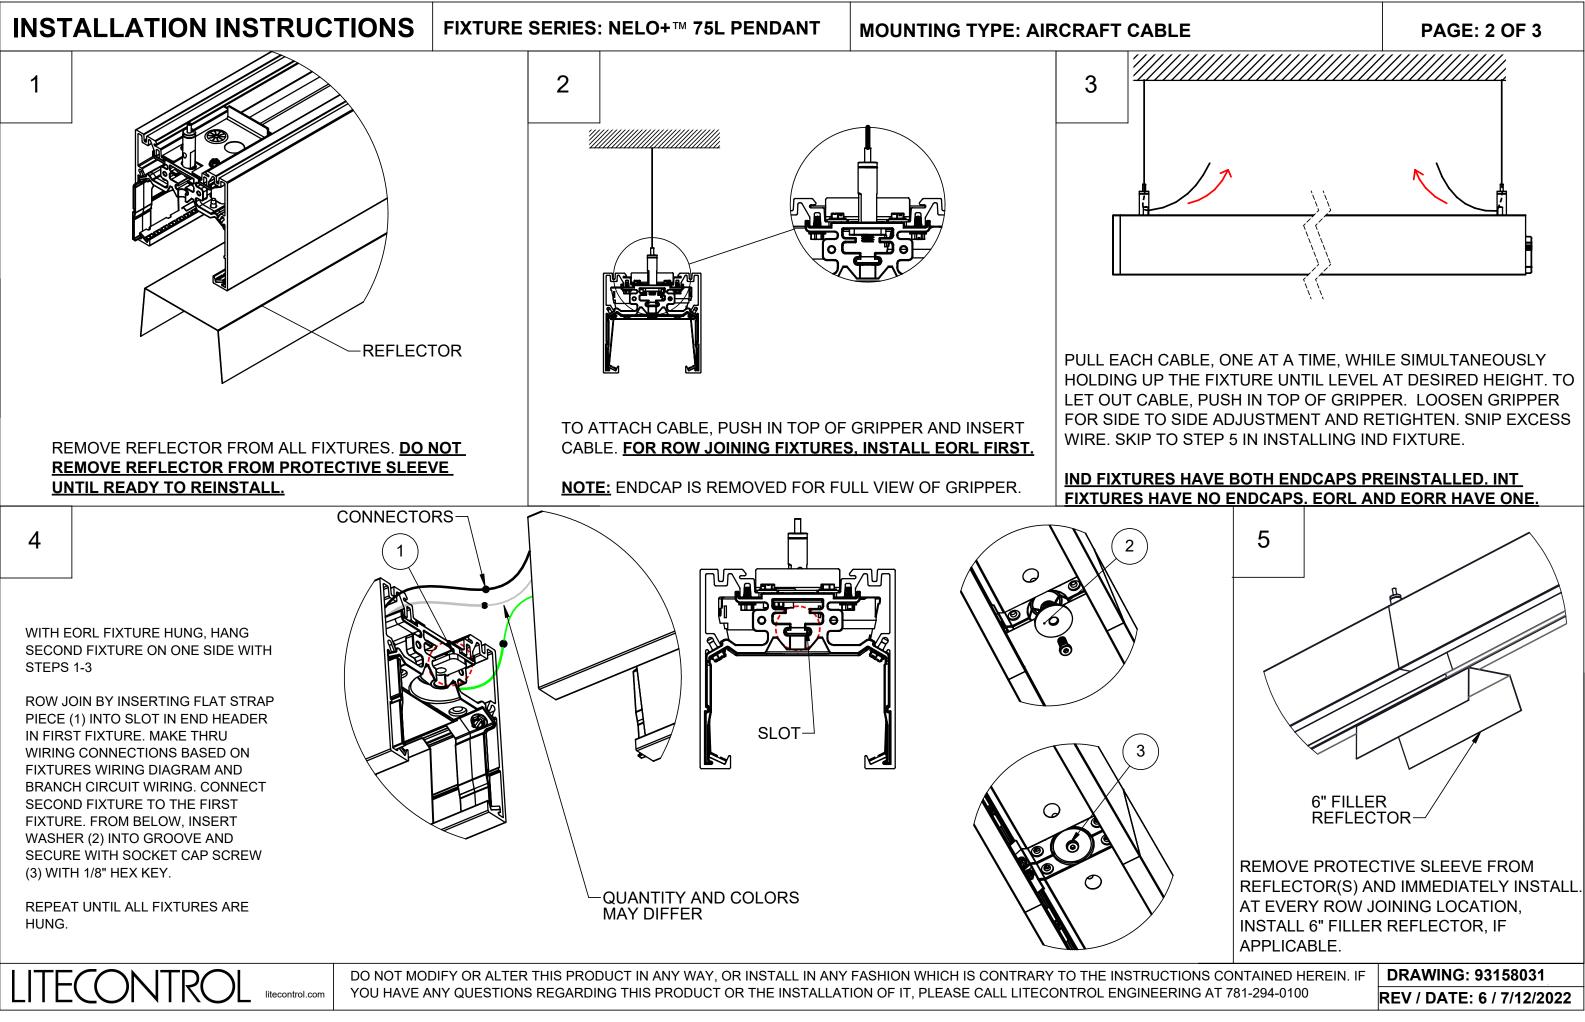

# ADDITIONAL INSTALLATION INSTRUCTIONS FIXTURE SERIES: NELO+<sup>TM</sup> 75L PENDANT MOUNTING TYPE: AIRCRAFT CABLE

REINSTALL ENDCAP BY REVERSING THE ORDER OF THE FIRST TWO STEPS. TO ENSURE NO GAPPING HOLD END CAP TIGHT TO FIXTURE WHILE SCREWING IN.

**REMOVE WIREWAY COVERS (1) TO** ACCESS DRIVER CONNECTIONS. **INSERT BUSHING ONTO FEEDCORD** AND ATTACH BUSHING INTO 5/8" HOLE ON WIREWAY COVER (AFTER KO IS REMOVED). MAKE WIRING CONNECTIONS FOR EACH CONNECTED FIXTURE. REATTACH WIREWAY COVERS.