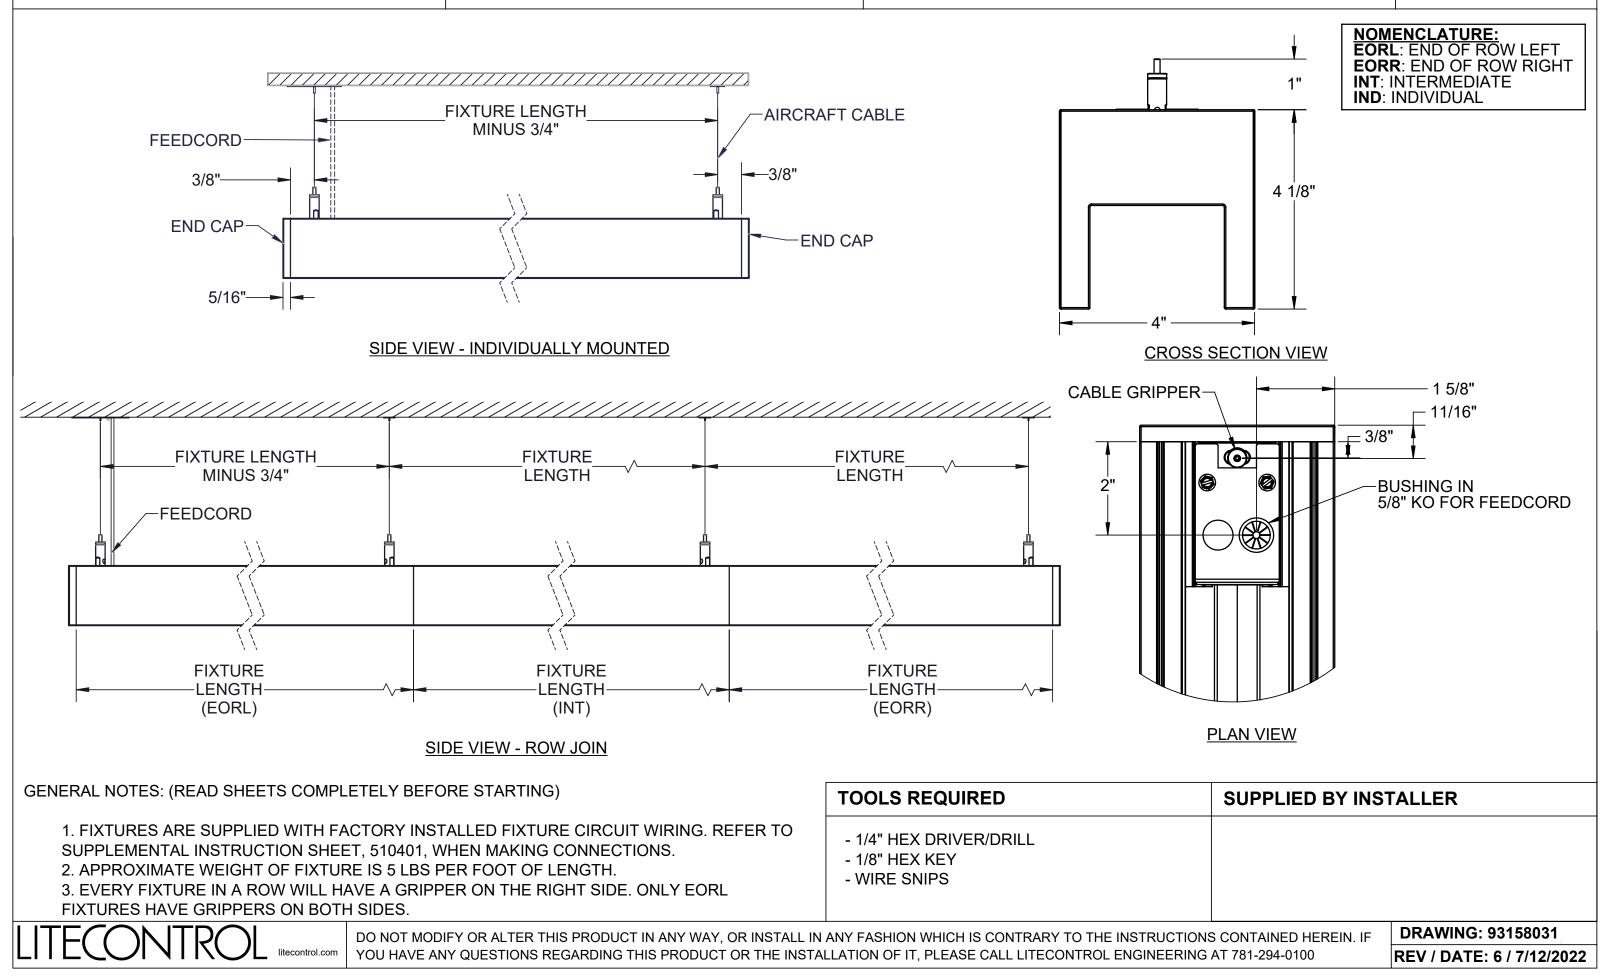

# ADDITIONAL INSTALLATION INSTRUCTIONS FIXTURE SERIES: NELO+<sup>TM</sup> 75L PENDANT MOUNTING TYPE: AIRCRAFT CABLE

REINSTALL ENDCAP BY REVERSING THE ORDER OF THE FIRST TWO STEPS. TO ENSURE NO GAPPING HOLD END CAP TIGHT TO FIXTURE WHILE SCREWING IN.

**REMOVE WIREWAY COVERS (1) TO** ACCESS DRIVER CONNECTIONS. **INSERT BUSHING ONTO FEEDCORD** AND ATTACH BUSHING INTO 5/8" HOLE ON WIREWAY COVER (AFTER KO IS REMOVED). MAKE WIRING CONNECTIONS FOR EACH CONNECTED FIXTURE. REATTACH WIREWAY COVERS.