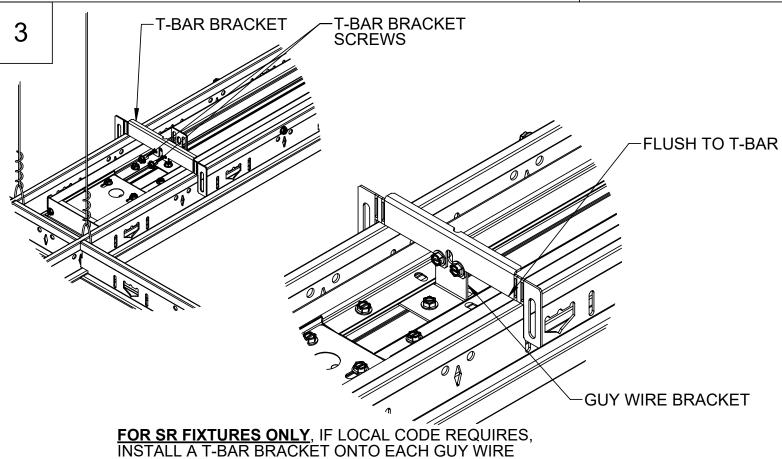

BRACKET. ADJUST BRACKET SO THE BOTTOM IS FLUSH

REFLECTOR AND SKIP TO STEP 6.

WITH T-BAR.

DO NOT MODIFY OR ALTHER THIS PRODUCT IN ANY WAY, OR INSTALL IN ANY FASHION WHICH IS CONTRARY TO THE INSTRUCTIONS CONTAINED HEREIN. IF YOU HAVE ANY QUESTIONS REGARDING THIS PRODUCT OR THE INSTALLATION OF IT, PLEASE CALL LITECONTROL ENGINEERING AT 781-294-0100