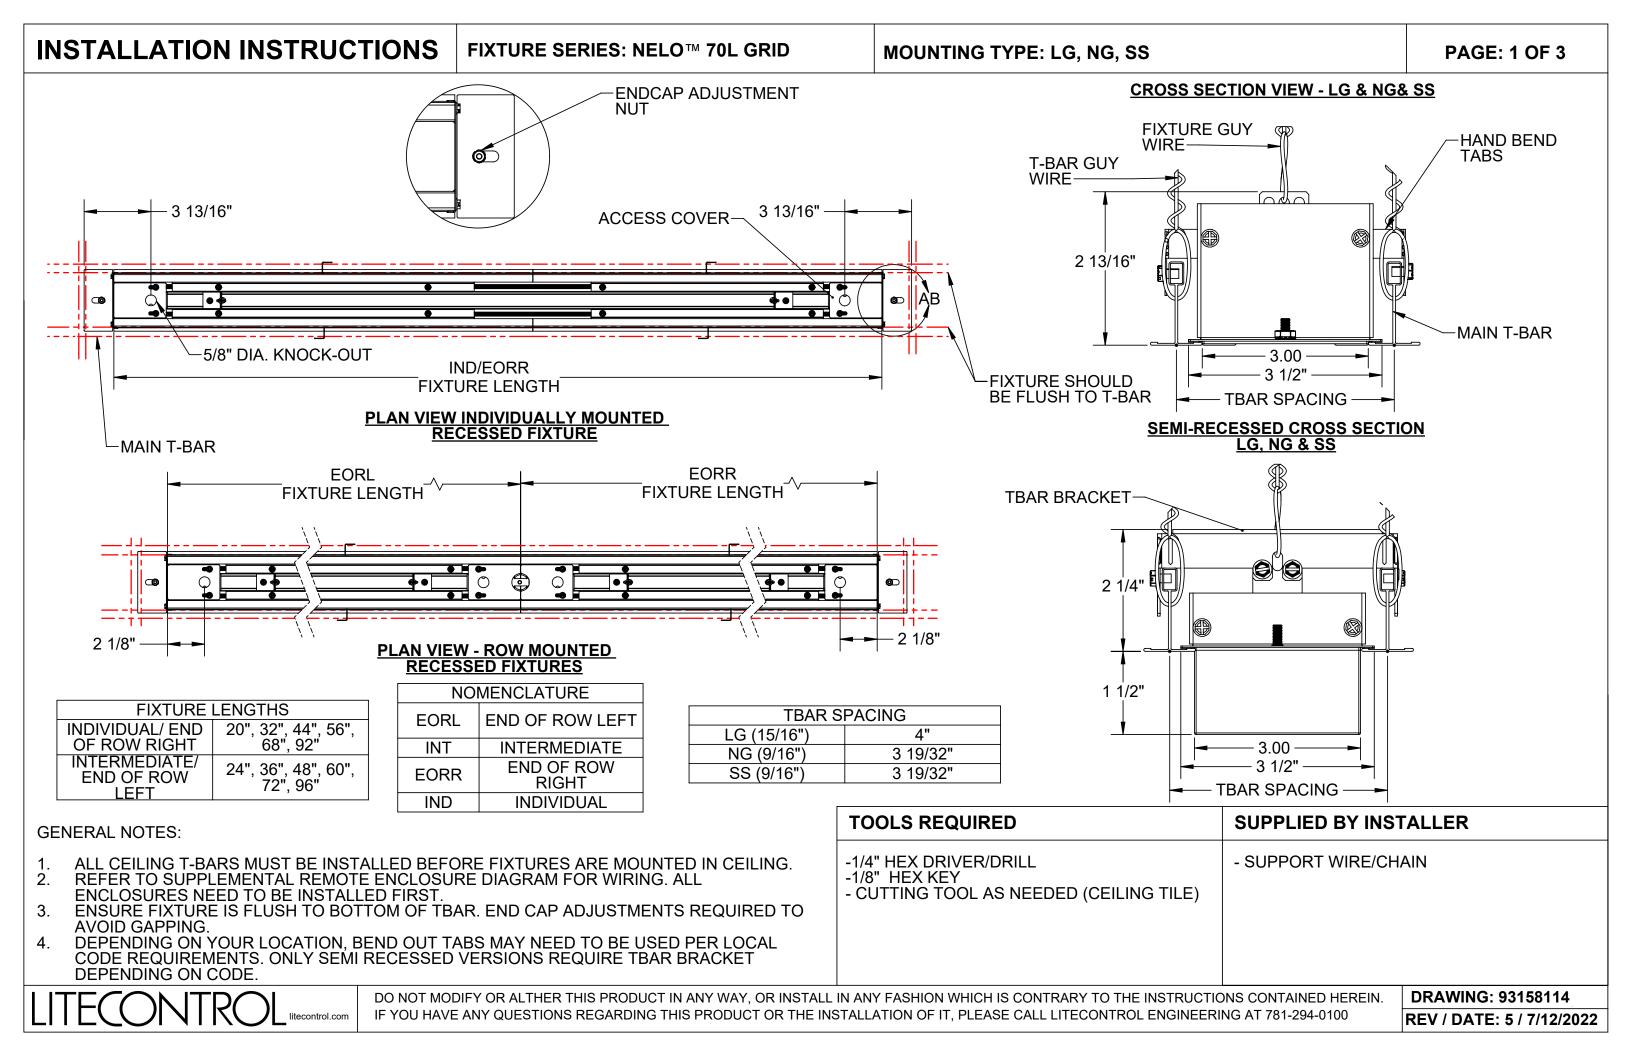

**FIXTURE SERIES: NELO™ 70L GRID** 

**MOUNTING TYPE: LG, NG, SS** 

PAGE: 2 OF 3

1

REMOVE REFLECTOR FROM EACH FIXTURE. DO NOT REMOVE REFLECTOR FROM PROTECTIVE SLEEVE UNTIL READY TO INSTALL.

AFTER REMOVING CEILING TILES , ORIENT AND INSTALL MAIN AND CROSS T-BARS BASED ON THE DIMENSIONS SHOWN ON SHEET 1. PLACE FIXTURE ON T-BARS FROM ABOVE. T-BAR TYPE, LAYOUT AND FIXTURE COMPONENTS MAY VARY FROM THE IMAGE ABOVE.