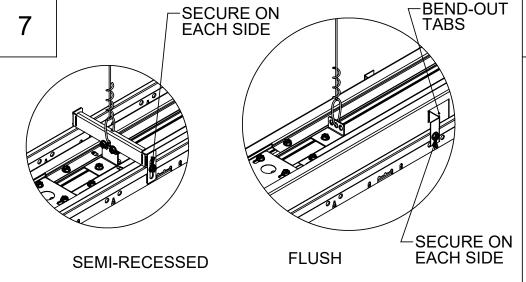

COVER MAY NEED TO BE REMOVED FOR SPACE. ALL

CONNECTIONS MUST BE INSIDE THE FIXTURE.

ADJUST END CAP TO COVER ANY POSSIBLE GAPPING.

FOR SEMI RECESSED, IF LOCAL CODE REQUIRES, SECURE T-BAR CLIPS ONTO T-BAR RAILS ON EACH FIXTURE. FOR FLUSH FIXTURE, FOLD BEND-OUT TABS AND SECURE TO T-BAR.