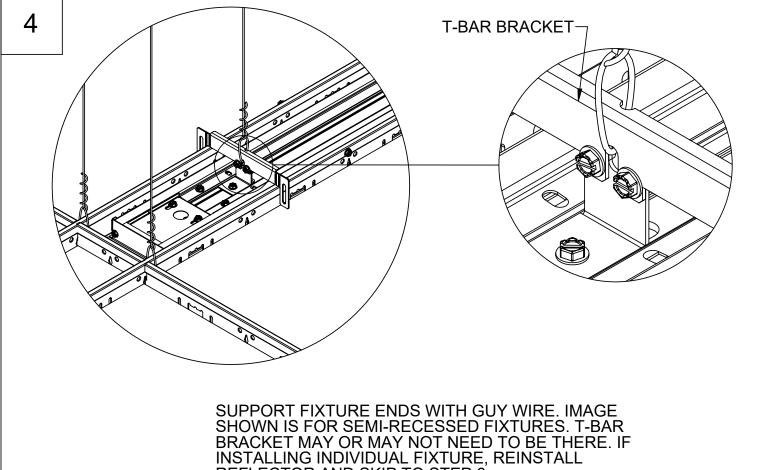

BRACKET. ADJUST BRACKET SO THE BOTTOM IS FLUSH

REFLECTOR AND SKIP TO STEP 6.

WITH T-BAR.

DO NOT MODIFY OR ALTHER THIS PRODUCT IN ANY WAY, OR INSTALL IN ANY FASHION WHICH IS CONTRARY TO THE INSTRUCTIONS CONTAINED HEREIN. IF YOU HAVE ANY QUESTIONS REGARDING THIS PRODUCT OR THE INSTALLATION OF IT, PLEASE CALL LITECONTROL ENGINEERING AT 781-294-0100