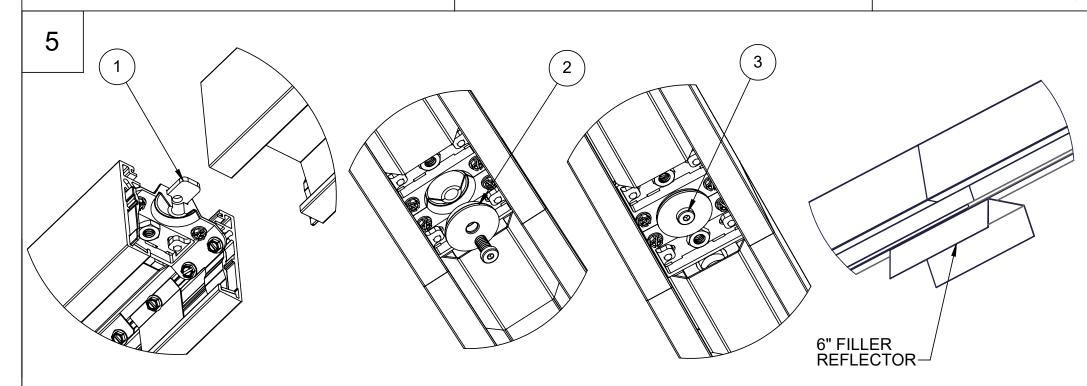

## **INSTALLATION INSTRUCTIONS**

FIXTURE SERIES: NELO™ 70L GRID

**MOUNTING TYPE: LG, NG, SS** 

FOR ROW JOINING, INSERT FLAT STRAP PIECE (1) INTO FIXTURE 1'S END HEADER. CONNECT TO FIXTURE 2. FROM BELOW, PLACE WASHER (2) INTO ROW JOINED LOCATION AND SECURE WITH SCREW (3) WITH 1/8" HEX KEY.

INSTALL 2 GUY WIRES PER FIXTURE AFTER ROW JOINGING (SUPPLIED BY OTHER). REFER TO STEP 3.

REMOVE MOUNTED REFLECTORS FOR PROTECTIVE SLEEVE AND IMMEDIATLEY REINSTALL ALL REFLECTORS .AT EVERY ROW JOING LOCATION, INSTALL A 6" FILLER REFLECTOR.