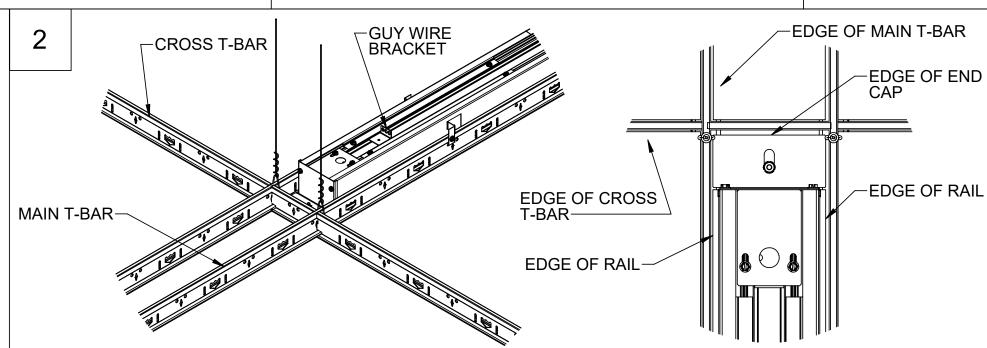

**FIXTURE SERIES: NELO™ 70L GRID** 

**MOUNTING TYPE: LG, NG, SS** 

PAGE: 2 OF 3

1

REMOVE REFLECTOR FROM EACH FIXTURE. DO NOT REMOVE REFLECTOR FROM PROTECTIVE SLEEVE UNTIL READY TO INSTALL.

AFTER REMOVING CEILING TILES , ORIENT AND INSTALL MAIN AND CROSS T-BARS BASED ON THE DIMENSIONS SHOWN ON SHEET 1. PLACE FIXTURE ON T-BARS FROM ABOVE. T-BAR TYPE, LAYOUT AND FIXTURE COMPONENTS MAY VARY FROM THE IMAGE ABOVE.