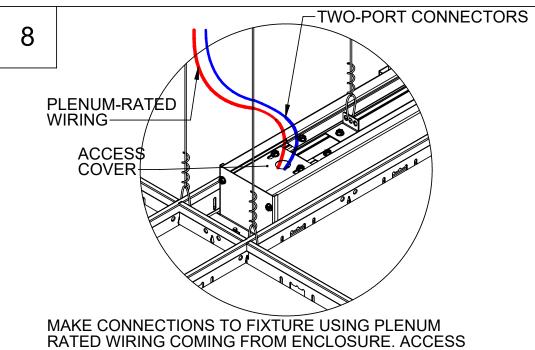

COVER MAY NEED TO BE REMOVED FOR SPACE. ALL

CONNECTIONS MUST BE INSIDE THE FIXTURE.

ADJUST END CAP TO COVER ANY POSSIBLE GAPPING.

FOR SEMI RECESSED, IF LOCAL CODE REQUIRES, SECURE T-BAR CLIPS ONTO T-BAR RAILS ON EACH FIXTURE. FOR FLUSH FIXTURE, FOLD BEND-OUT TABS AND SECURE TO T-BAR.