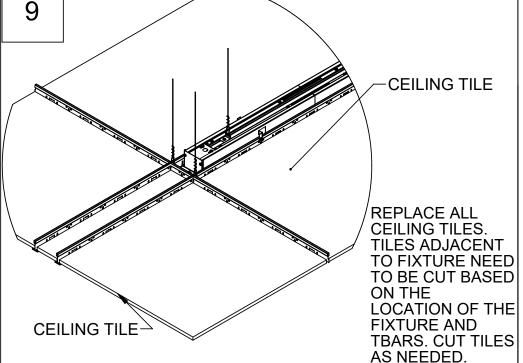

BRACKET. ADJUST BRACKET SO THE BOTTOM IS FLUSH

REFLECTOR AND SKIP TO STEP 6.

WITH T-BAR.

DO NOT MODIFY OR ALTHER THIS PRODUCT IN ANY WAY, OR INSTALL IN ANY FASHION WHICH IS CONTRARY TO THE INSTRUCTIONS CONTAINED HEREIN. IF YOU HAVE ANY QUESTIONS REGARDING THIS PRODUCT OR THE INSTALLATION OF IT, PLEASE CALL LITECONTROL ENGINEERING AT 781-294-0100