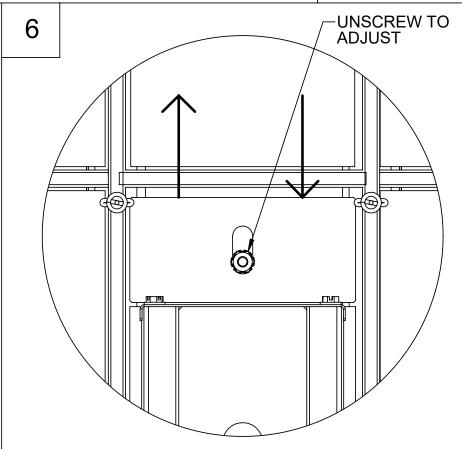

BRACKET. ADJUST BRACKET SO THE BOTTOM IS FLUSH

REFLECTOR AND SKIP TO STEP 6.

WITH T-BAR.

DO NOT MODIFY OR ALTHER THIS PRODUCT IN ANY WAY, OR INSTALL IN ANY FASHION WHICH IS CONTRARY TO THE INSTRUCTIONS CONTAINED HEREIN. IF YOU HAVE ANY QUESTIONS REGARDING THIS PRODUCT OR THE INSTALLATION OF IT, PLEASE CALL LITECONTROL ENGINEERING AT 781-294-0100