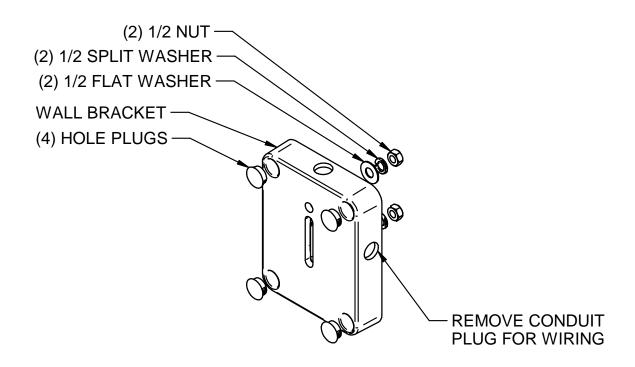

## **Mounting Notes:**

- 1. Position wall mount bracket over Jbox on wall and mark mounting hole locations.
- 2. Drill 4 holes in wall as marked.
- 3. Secure fixture onto bracket using hardware supplied with fixture and arm.
- 4. Secure wall bracket to wall using screws. (Not supplied)
- 5. Refer to fixture installation instructions for mounting fixture to arm.

## **Shipping Package Contents:**

Instruction Sheet: 93158167\_B

Wall Bracket (1) 1/2 Split washer (2) 1/2 Flat Washer (2) 1/2 Nut (2) Hole Plug (4)