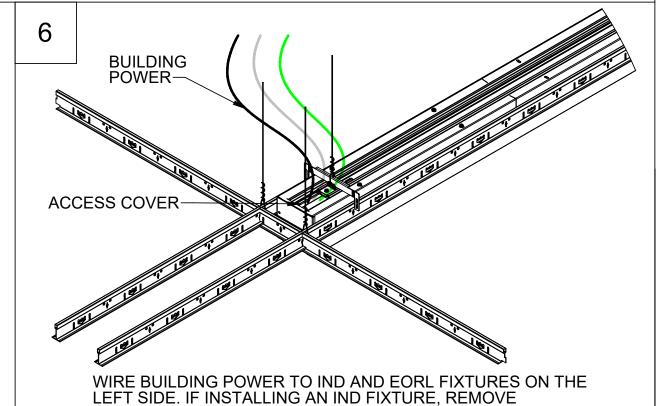

## MOUNTING TYPE: RECESSED GRID LG, NG, SS

PAGE: 2 OF 3

REMOVE WIREWAY COVERS TO ACCESS THRU WIRING.

AFTER REMOVING CEILING TILES, ORIENT AND INSTALL MAIN AND CROSS TBARS BASED ON THE DIMENSIONS SHOWN ON SHEET 1. PLACE FIXTURE ON TBARS FROM ABOVE. TBAR TYPE AND FIXTURE COMPONENTS MAY VARY FROM THE IMAGE ABOVE.