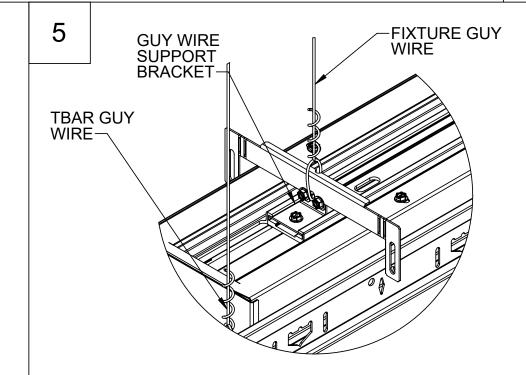

FOR SR FIXTURES ONLY, IF LOCAL CODE REQUIRES, INSTALL A T-BAR BRACKET ONTO EACH GUY WIRE BRACKET. ADJUST BRACKET SO THE BOTTOM IS FLUSH WITH T-BAR.

SUPPORT FIXTURE ENDS WITH GUY WIRE. IMAGE SHOWN IS FOR SEMI-RECESSED FIXTURES. T-BAR BRACKET MAY OR MAY NOT NEED TO BE THERE.