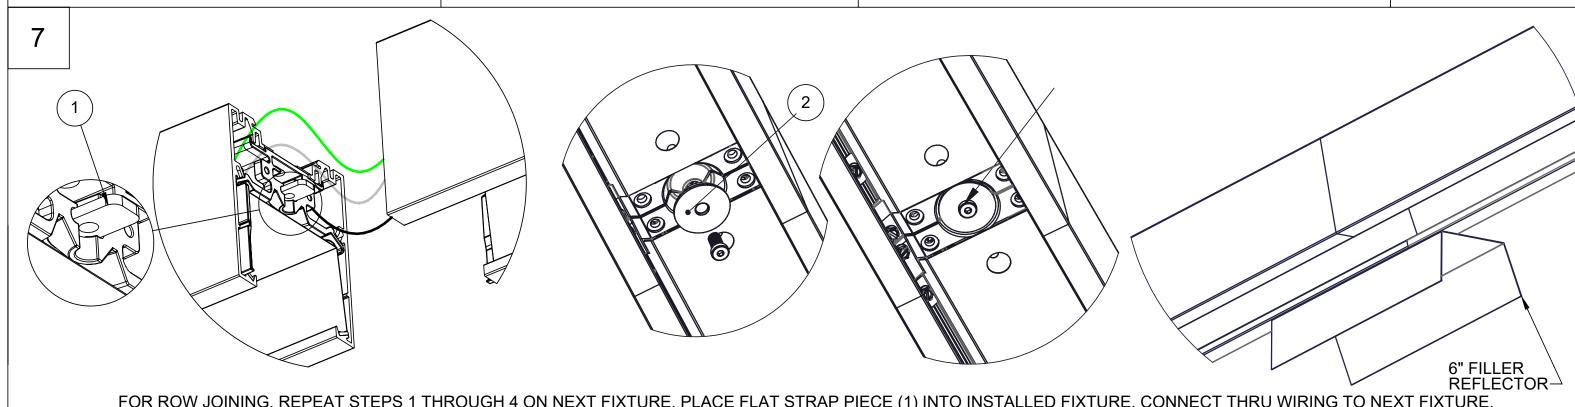

## **INSTALLATION INSTRUCTIONS**

FIXTURE SERIES: NELO+™ 75L GRID

MOUNTING TYPE: RECESSED GRID LG, NG, SS

FOR ROW JOINING, REPEAT STEPS 1 THROUGH 4 ON NEXT FIXTURE. PLACE FLAT STRAP PIECE (1) INTO INSTALLED FIXTURE. CONNECT THRU WIRING TO NEXT FIXTURE. CONNECT FIXTURES TOGETHER.PLACE WASHER (2) AND ROW JOINING SCREW (3) INTO FIXTURES AND SECURE USING 1/8" HEX KEY. REMOVE PROTECTIVE SLEEVE FROM ALL MOUNTED REFLECTORS AND IMMEDIATLEY INSTALL. INSTALL A 6" FILLER REFLECTOR AT EACH ROW JOINING LOCATION. REPEAT UNTIL ROW IS INSTALLED.