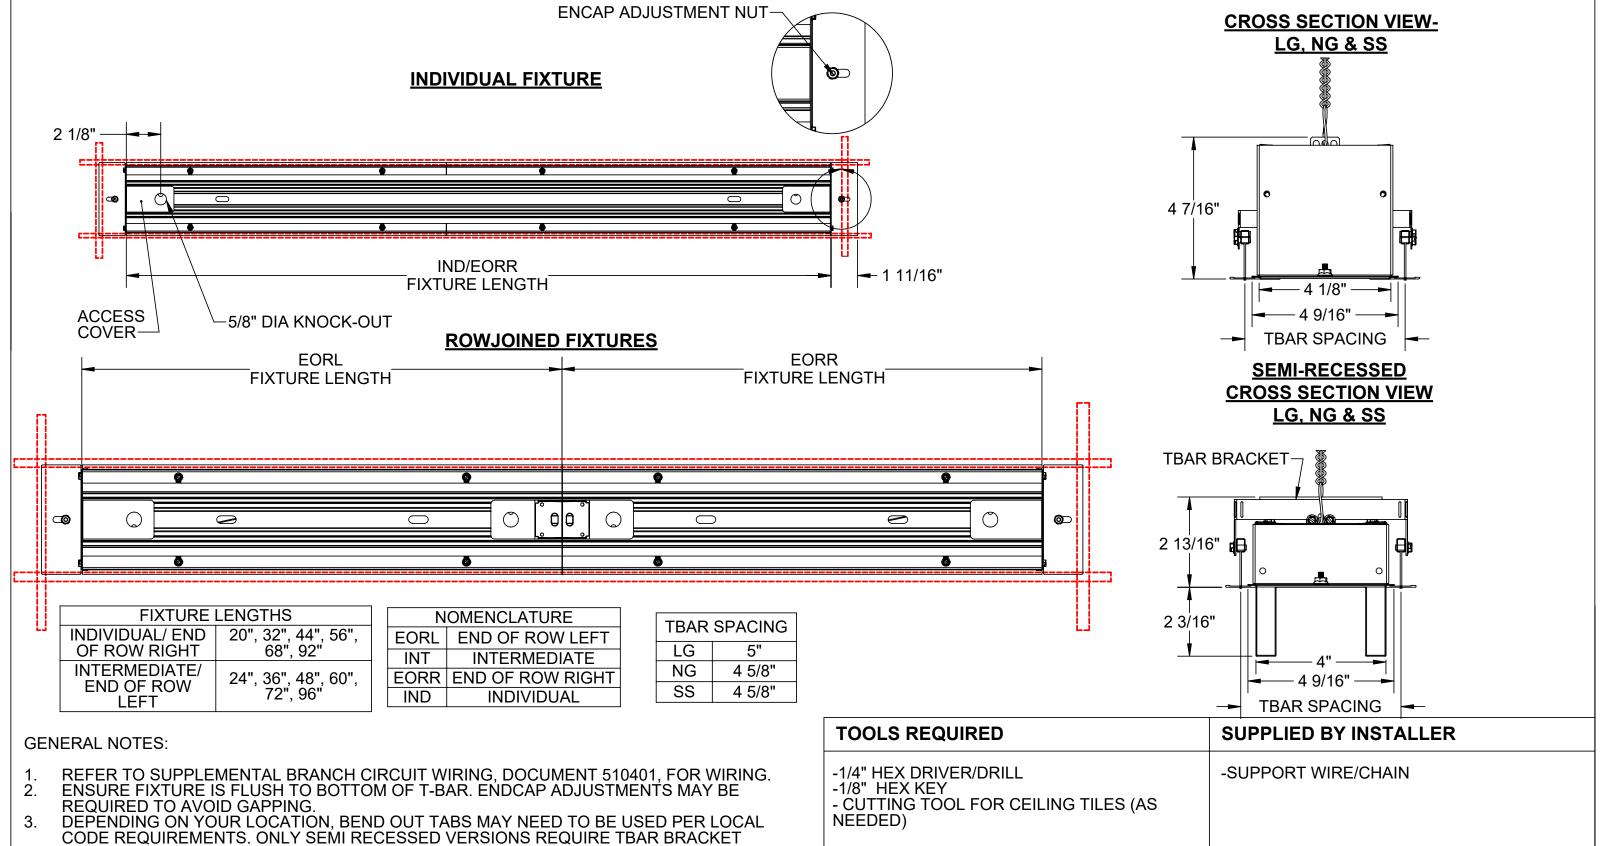

## **INSTALLATION INSTRUCTIONS**

## FIXTURE SERIES: NELO+™ 75L GRID

## MOUNTING TYPE: RECESSED GRID LG, NG, SS

PAGE: 2 OF 3

REMOVE WIREWAY COVERS TO ACCESS THRU WIRING.

AFTER REMOVING CEILING TILES, ORIENT AND INSTALL MAIN AND CROSS TBARS BASED ON THE DIMENSIONS SHOWN ON SHEET 1. PLACE FIXTURE ON TBARS FROM ABOVE. TBAR TYPE AND FIXTURE COMPONENTS MAY VARY FROM THE IMAGE ABOVE.