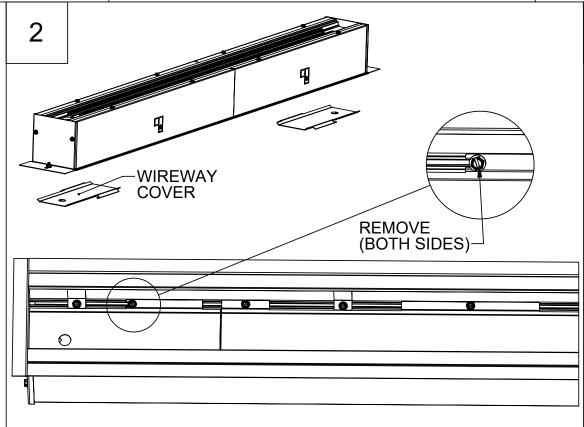

FOR SR FIXTURES ONLY, IF LOCAL CODE REQUIRES, INSTALL A T-BAR BRACKET ONTO EACH GUY WIRE BRACKET. ADJUST BRACKET SO THE BOTTOM IS FLUSH WITH T-BAR.

SUPPORT FIXTURE ENDS WITH GUY WIRE. IMAGE SHOWN IS FOR SEMI-RECESSED FIXTURES. T-BAR BRACKET MAY OR MAY NOT NEED TO BE THERE.