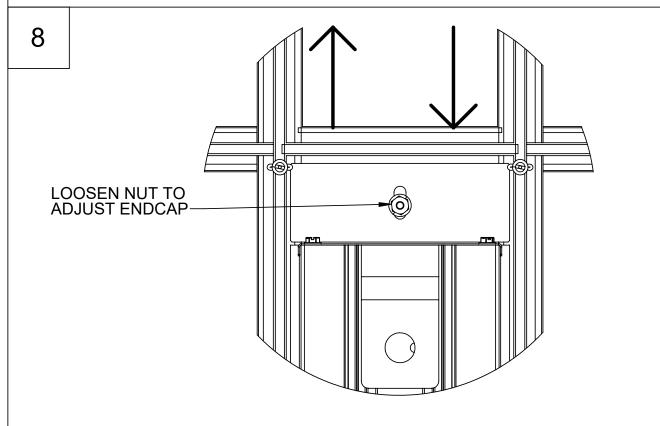

ADJUST END CAP TO COVER ANY POSSIBLE GAPPING

DO NOT MODIFY OR ALTHER THIS PRODUCT IN ANY WAY, OR INSTALL IN ANY FASHION WHICH IS CONTRARY TO THE INSTRUCTIONS CONTAINED HEREIN. IF YOU HAVE ANY QUESTIONS REGARDING THIS PRODUCT OR THE INSTALLATION OF IT, PLEASE CALL LITECONTROL ENGINEERING AT 781-294-0100