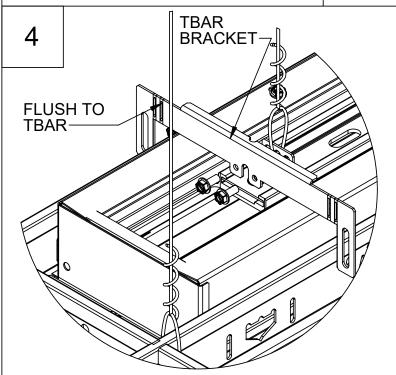

FOR SR FIXTURES ONLY, IF LOCAL CODE REQUIRES, INSTALL A T-BAR BRACKET ONTO EACH GUY WIRE BRACKET. ADJUST BRACKET SO THE BOTTOM IS FLUSH WITH T-BAR.

SUPPORT FIXTURE ENDS WITH GUY WIRE. IMAGE SHOWN IS FOR SEMI-RECESSED FIXTURES. T-BAR BRACKET MAY OR MAY NOT NEED TO BE THERE.