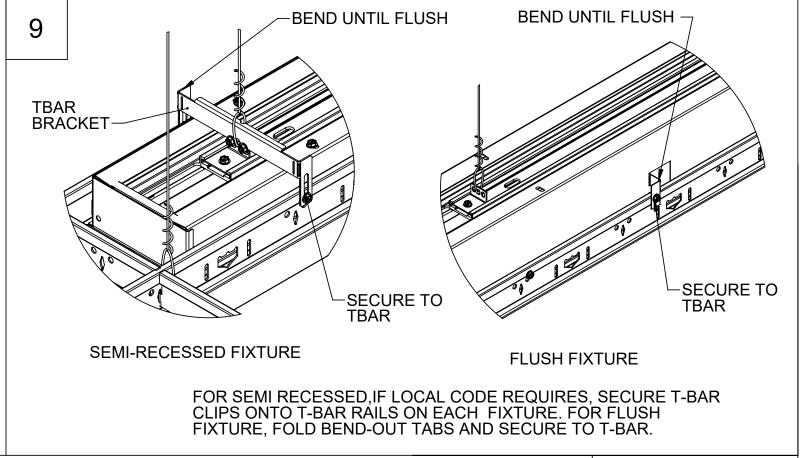

FOR SR FIXTURES ONLY, IF LOCAL CODE REQUIRES, INSTALL A T-BAR BRACKET ONTO EACH GUY WIRE BRACKET. ADJUST BRACKET SO THE BOTTOM IS FLUSH WITH T-BAR.

SUPPORT FIXTURE ENDS WITH GUY WIRE. IMAGE SHOWN IS FOR SEMI-RECESSED FIXTURES. T-BAR BRACKET MAY OR MAY NOT NEED TO BE THERE.