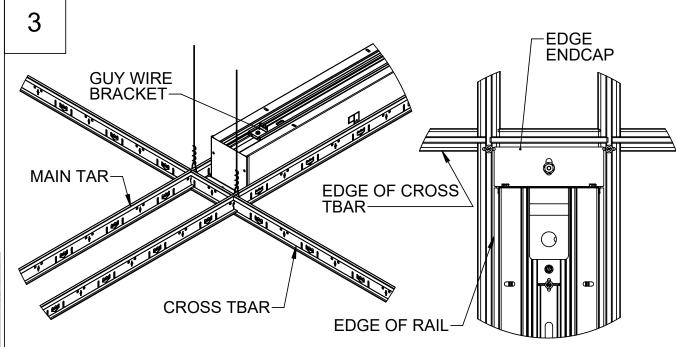

## **INSTALLATION INSTRUCTIONS**

FIXTURE SERIES: NELO+™ 75L GRID

MOUNTING TYPE: RECESSED GRID LG, NG, SS

FOR ROW JOINING, REPEAT STEPS 1 THROUGH 4 ON NEXT FIXTURE. PLACE FLAT STRAP PIECE (1) INTO INSTALLED FIXTURE. CONNECT THRU WIRING TO NEXT FIXTURE. CONNECT FIXTURES TOGETHER.PLACE WASHER (2) AND ROW JOINING SCREW (3) INTO FIXTURES AND SECURE USING 1/8" HEX KEY. REMOVE PROTECTIVE SLEEVE FROM ALL MOUNTED REFLECTORS AND IMMEDIATLEY INSTALL. INSTALL A 6" FILLER REFLECTOR AT EACH ROW JOINING LOCATION. REPEAT UNTIL ROW IS INSTALLED.