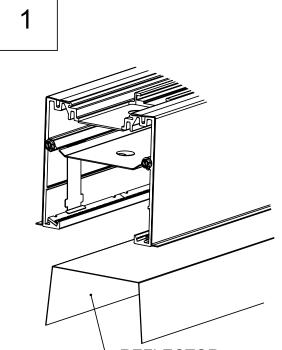

## MOUNTING TYPE: RECESSED GRID LG, NG, SS

PAGE: 2 OF 3

REMOVE WIREWAY COVERS TO ACCESS THRU WIRING.

AFTER REMOVING CEILING TILES, ORIENT AND INSTALL MAIN AND CROSS TBARS BASED ON THE DIMENSIONS SHOWN ON SHEET 1. PLACE FIXTURE ON TBARS FROM ABOVE. TBAR TYPE AND FIXTURE COMPONENTS MAY VARY FROM THE IMAGE ABOVE.