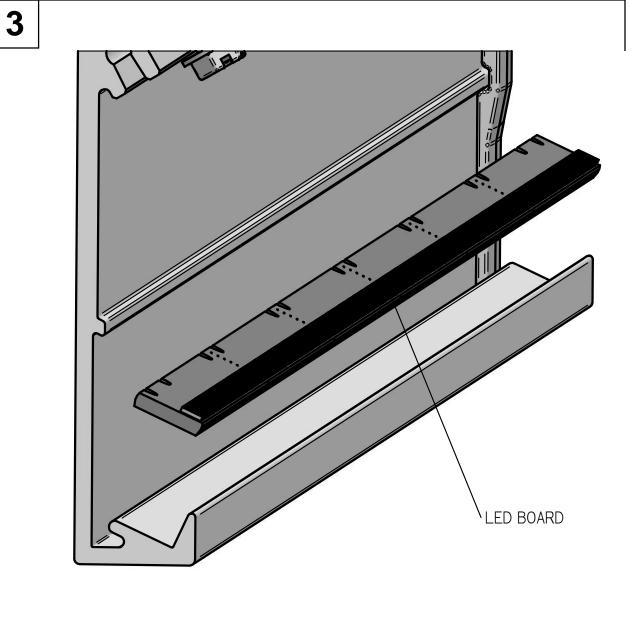

## LED BOARD REPLACEMENT

REMOVE REFLECTOR FROM FIXTURE.

DISCONNECT LED BOARD(S) WIRING. FOLLOW STEPS IN REVERSE

ORDER TO INSTALL REPLACEMENT BOARDS. ENSURE LED CONNECTORS

ARE PLACED IN THE WIREWAY ON THE BOARDS TO AVOID PINCHED WIRES.