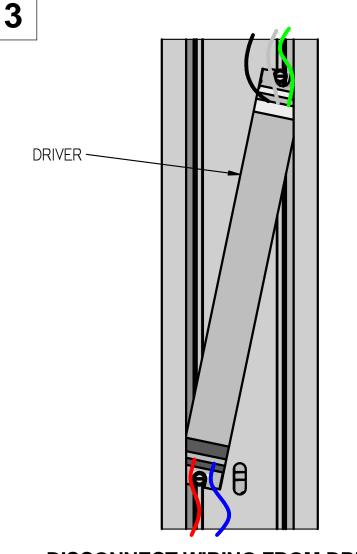

## 75L DRIVER REPLACEMENT

NUMBER FO DEFECTIVE DRIVERS.

DISCONNECT WIRING FROM DRIVERS. MAKE NOTE OF HOW THE DRIVER IS WIRED SO THAT THE REPLACEMENT IS WIRED CORRECTLY.

REMOVE SCREWS THAT SECURE DRIVER TO FIXTURE. FOLLOW STEPS IN REVERSE ORDER TO INSTALL REPLACEMENT DRIVER.