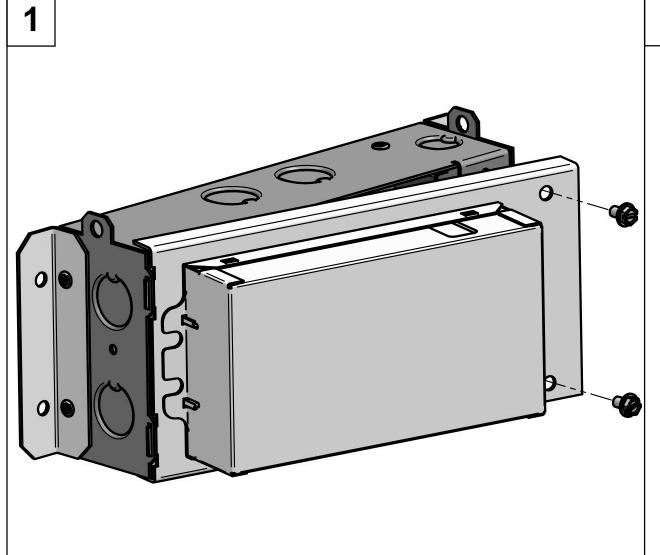

## **70L DRIVER REPLACEMENT**

REMOVE COVER FROM ENCLOSURE

2

DISCONNECT DEFECTIVE DRIVER FROM WIRING. MAKE NOTE OF HOW THE DRIVER IS WIRED SO THE REPLACEMENT DRIVER IS WIRED CORRECTLY.

REMOVE THE TWO BOLTS FROM DRIVER AND REMOVE DRIVER FROM ENCLOSURE. FOLLOW STEPS IN REVERSE ORDER TO REINSTALL REPLACEMENT DRIVER. ENSURE THERMAL PROTECTOR IS SECURED BEHIND BRACKET.