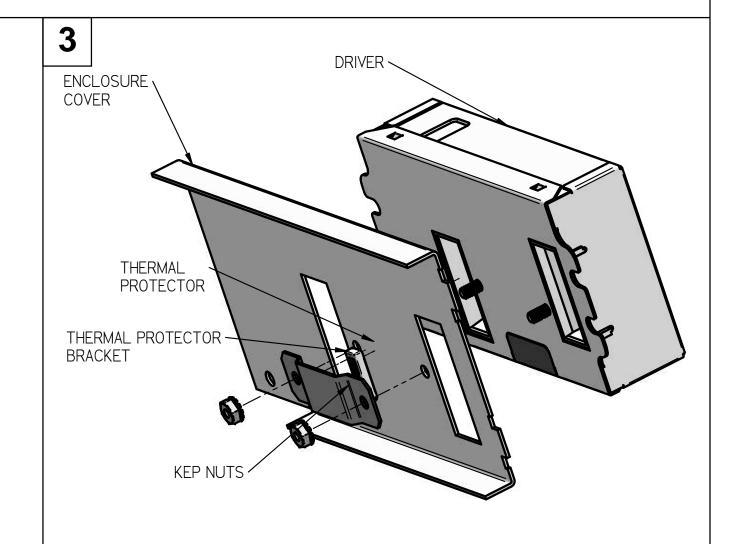

## **70L DRIVER REPLACEMENT**

REMOVE COVER FROM ENCLOSURE

2

DISCONNECT DEFECTIVE DRIVER FROM WIRING. MAKE NOTE OF HOW THE DRIVER IS WIRED SO THE REPLACEMENT DRIVER IS WIRED CORRECTLY.

REMOVE THE TWO BOLTS FROM DRIVER AND REMOVE DRIVER FROM ENCLOSURE. FOLLOW STEPS IN REVERSE ORDER TO REINSTALL REPLACEMENT DRIVER. ENSURE THERMAL PROTECTOR IS SECURED BEHIND BRACKET.