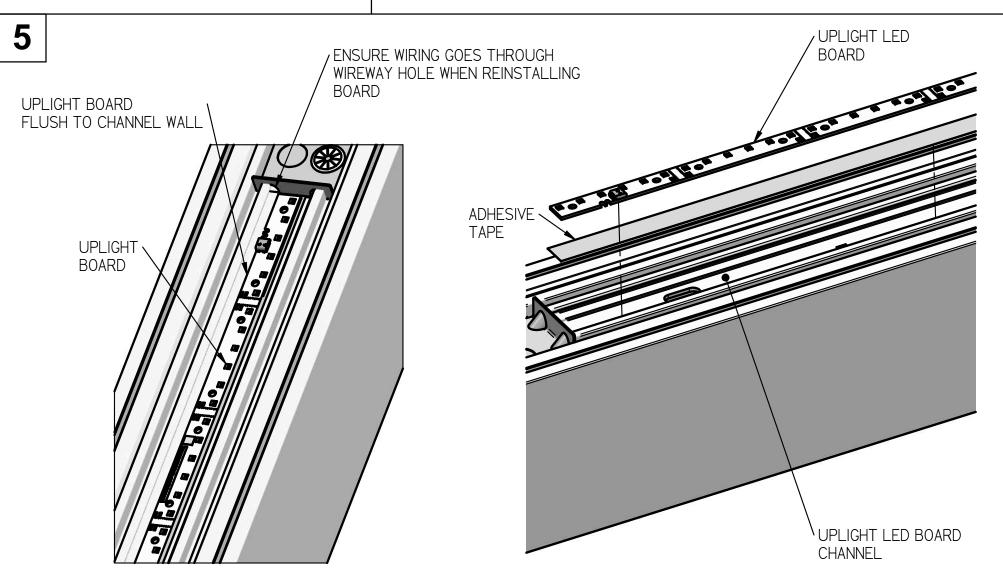

FOR UPLIGHT BOARDS, REMOVE DEFECTIVE BOARD(S) FROM FIXTURE AND DISCONNECT. REMOVE OLD ADHESIVE FROM FIXTURE AND REPLACE WITH NEW ADHESIVE. PLACE NEW BOARD FLUSH TO CHANNEL ON FIXTURE. WIRE ACCORDINGLY.