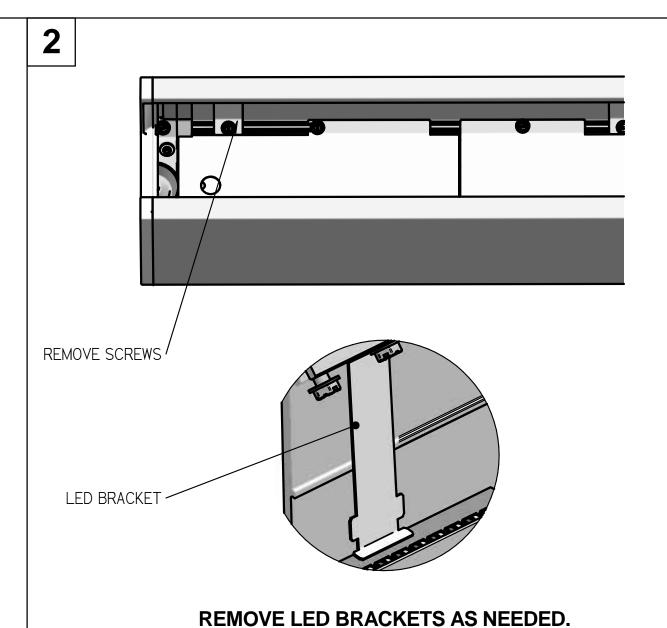

## LED BOARD REPLACEMENT

REMOVE REFLECTOR FROM FIXTURE.

DISCONNECT LED BOARD(S) WIRING. FOLLOW STEPS IN REVERSE

ORDER TO INSTALL REPLACEMENT BOARDS. ENSURE LED CONNECTORS

ARE PLACED IN THE WIREWAY ON THE BOARDS TO AVOID PINCHED WIRES.