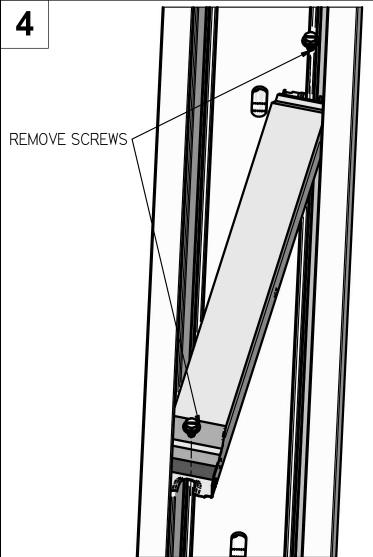

## 75L DRIVER REPLACEMENT

NUMBER FO DEFECTIVE DRIVERS.

DISCONNECT WIRING FROM DRIVERS. MAKE NOTE OF HOW THE DRIVER IS WIRED SO THAT THE REPLACEMENT IS WIRED CORRECTLY.

REMOVE SCREWS THAT SECURE DRIVER TO FIXTURE. FOLLOW STEPS IN REVERSE ORDER TO INSTALL REPLACEMENT DRIVER.