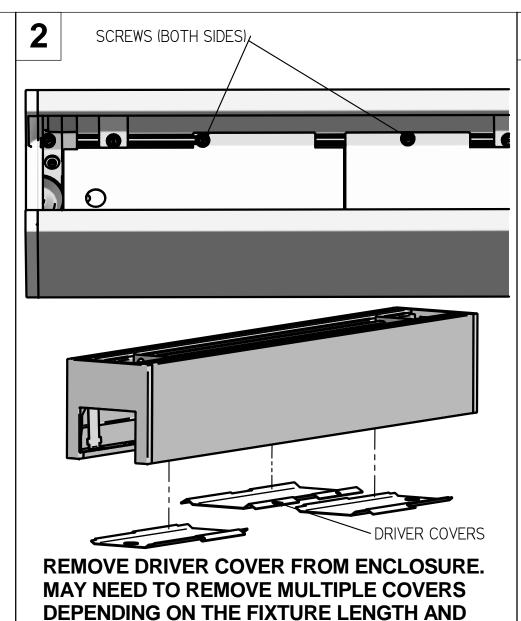

## **70L DRIVER REPLACEMENT**

REMOVE COVER FROM ENCLOSURE

2

DISCONNECT DEFECTIVE DRIVER FROM WIRING. MAKE NOTE OF HOW THE DRIVER IS WIRED SO THE REPLACEMENT DRIVER IS WIRED CORRECTLY.

REMOVE THE TWO BOLTS FROM DRIVER AND REMOVE DRIVER FROM ENCLOSURE. FOLLOW STEPS IN REVERSE ORDER TO REINSTALL REPLACEMENT DRIVER. ENSURE THERMAL PROTECTOR IS SECURED BEHIND BRACKET.