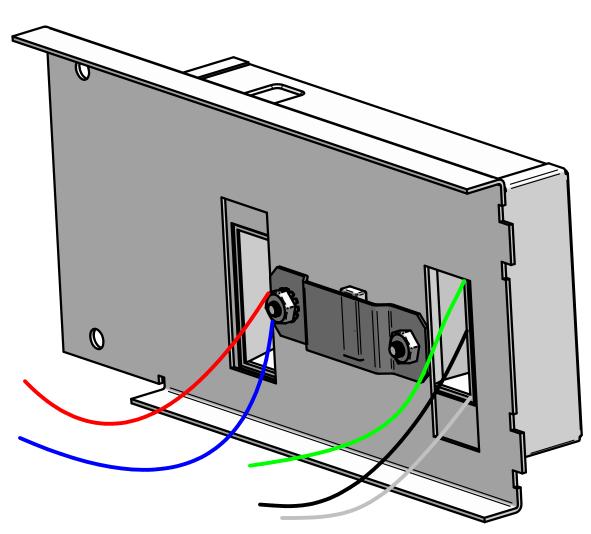

## **70L DRIVER REPLACEMENT**

REMOVE COVER FROM ENCLOSURE

2

DISCONNECT DEFECTIVE DRIVER FROM WIRING. MAKE NOTE OF HOW THE DRIVER IS WIRED SO THE REPLACEMENT DRIVER IS WIRED CORRECTLY.

REMOVE THE TWO BOLTS FROM DRIVER AND REMOVE DRIVER FROM ENCLOSURE. FOLLOW STEPS IN REVERSE ORDER TO REINSTALL REPLACEMENT DRIVER. ENSURE THERMAL PROTECTOR IS SECURED BEHIND BRACKET.