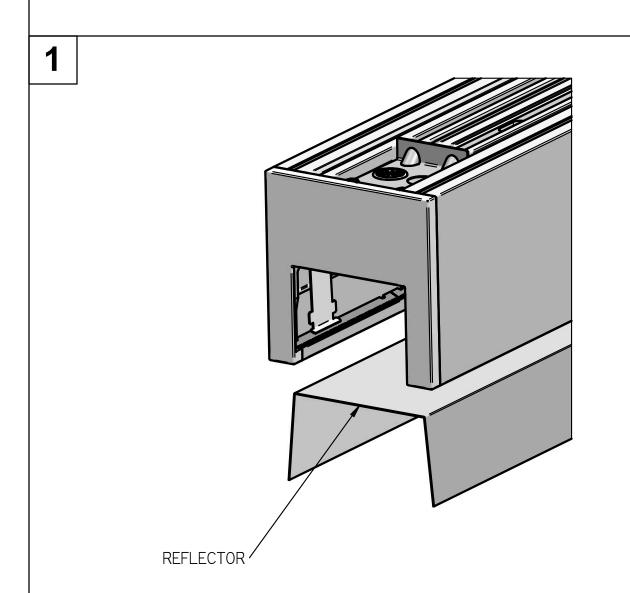

## LED BOARD REPLACEMENT

REMOVE REFLECTOR FROM FIXTURE.

DISCONNECT LED BOARD(S) WIRING. FOLLOW STEPS IN REVERSE

ORDER TO INSTALL REPLACEMENT BOARDS. ENSURE LED CONNECTORS

ARE PLACED IN THE WIREWAY ON THE BOARDS TO AVOID PINCHED WIRES.