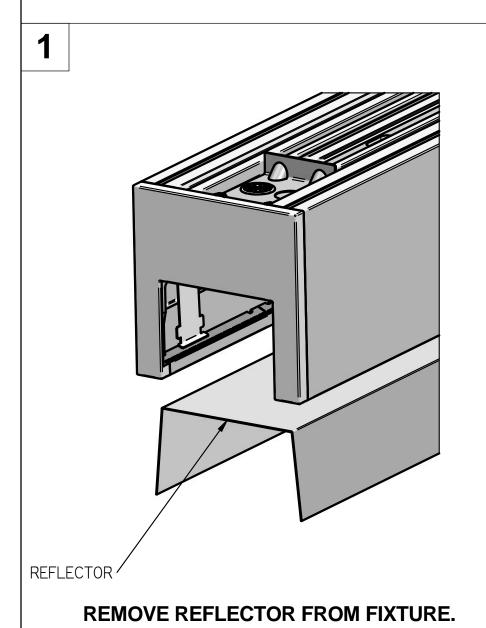

## LED BOARD REPLACEMENT

REMOVE REFLECTOR FROM FIXTURE.

DISCONNECT LED BOARD(S) WIRING. FOLLOW STEPS IN REVERSE

ORDER TO INSTALL REPLACEMENT BOARDS. ENSURE LED CONNECTORS

ARE PLACED IN THE WIREWAY ON THE BOARDS TO AVOID PINCHED WIRES.