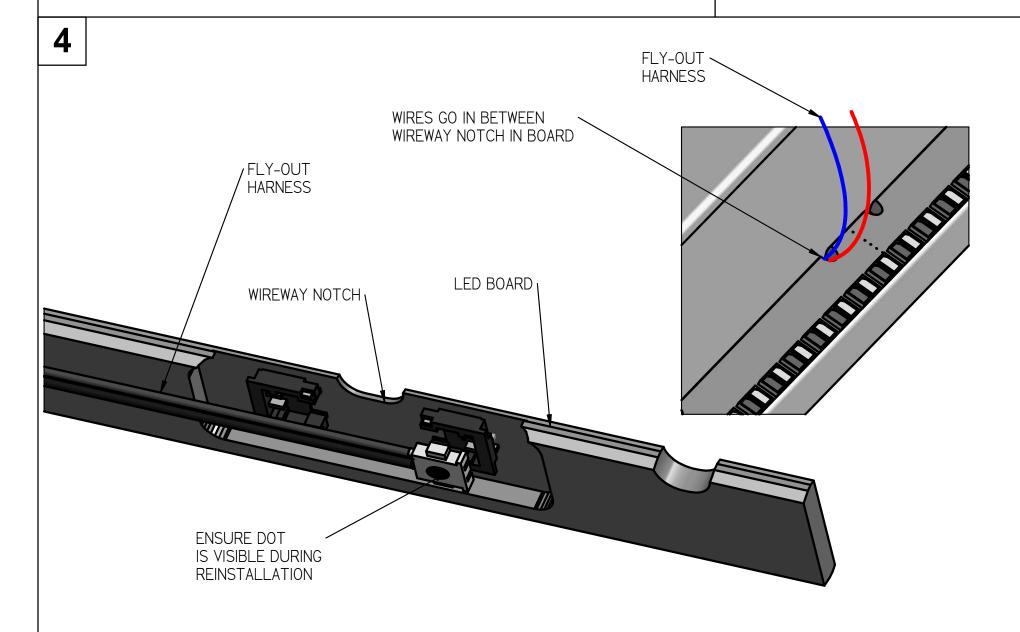

## LED BOARD REPLACEMENT

REMOVE REFLECTOR FROM FIXTURE.

DISCONNECT LED BOARD(S) WIRING. FOLLOW STEPS IN REVERSE

ORDER TO INSTALL REPLACEMENT BOARDS. ENSURE LED CONNECTORS

ARE PLACED IN THE WIREWAY ON THE BOARDS TO AVOID PINCHED WIRES.