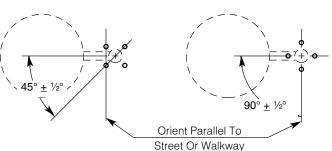

Note: For proper drilling be sure to note fixture orientation to anchor bolts. Select one of the orientations suited to your pole and keep consistent for all poles the same. Drawings below show proper orientation for fixture mounting arrangement "A". Arrangements "B", "C" and "Y" are typical.

## **Detail A** Orientation For Poles With Anchor Bolts In Corners Of Base Plate.

## **Detail B** Orientation For Poles With Anchor Bolts On Center Line.

KIM Lighting shall supply fixture, support arm, wiring (from fixture head to pole handhole) and fixture mounting hardware. All others shall be supplied by pole vendor.