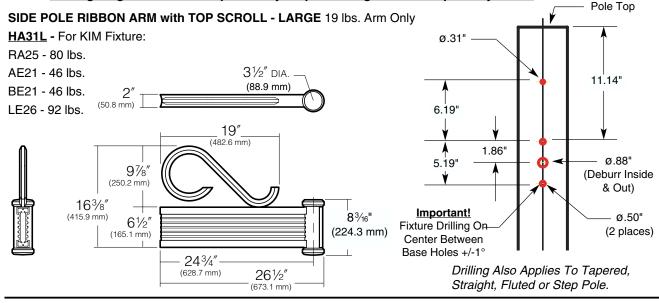

The following is the information required for the pole vendor to figure the pole strength and size of pole.

NOTE: KIM Lighting assumes no responsibility for pole strength or size of poles by others.

## ERA® Collection Pole Drilling - HA31L / HA31S

Installation Instructions For Mounting Fixtures on Poles By Others

Fixture mounting arrangements: The desired mounting arrangement will determine the required position of drilling on pole by others. Mounting arrangement is determined by KIM catalog number.

| Mounting Cat. No.:  |            |     |     |     |
|---------------------|------------|-----|-----|-----|
| Arm / Fixture EPA:  | 1 <b>A</b> | 2B  | 3Y  | 4C  |
| Large               |            |     |     |     |
| HA31L - RA25        | 2.6        | 5.2 | 6.2 | 6.7 |
| HA31L - AE21 / BE21 | 2.5        | 5.0 | 5.9 | 6.3 |
| HA31L - LE19        | 2.6        | 5.2 | 6.2 | 6.7 |
| Small               |            |     |     |     |
| HA31S - RA17        | 1.7        | 3.3 | 4.0 | 4.3 |
| HA31S - AE17 / BE17 | 1.6        | 3.1 | 3.7 | 4.0 |
| HA31S - LE19        | 1.9        | 3.8 | 4.8 | 5.3 |