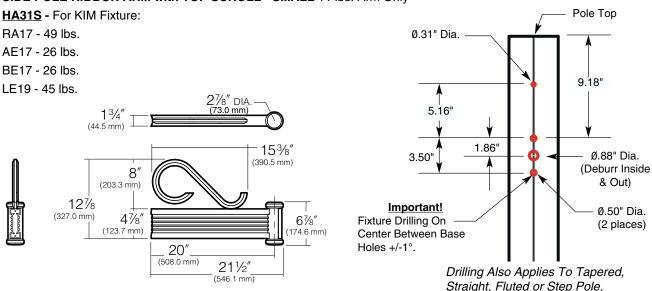

The following is the information required for the pole vendor to figure the pole strength and size of pole.

NOTE: KIM Lighting assumes no responsibility for pole strength or size of poles by others.

## SIDE POLE RIBBON ARM with TOP SCROLL - SMALL 11 lbs. Arm Only

## ERA® Collection Pole Drilling - HA31L / HA31S

Installation Instructions For Mounting Fixtures on Poles By Others

Fixture mounting arrangements: The desired mounting arrangement will determine the required position of drilling on pole by others. Mounting arrangement is determined by KIM catalog number.

| Mounting Cat. No.:  |            |     |     |     |
|---------------------|------------|-----|-----|-----|
| Arm / Fixture EPA:  | 1 <b>A</b> | 2B  | 3Y  | 4C  |
| Large               |            |     |     |     |
| HA31L - RA25        | 2.6        | 5.2 | 6.2 | 6.7 |
| HA31L - AE21 / BE21 | 2.5        | 5.0 | 5.9 | 6.3 |
| HA31L - LE19        | 2.6        | 5.2 | 6.2 | 6.7 |
| Small               |            |     |     |     |
| HA31S - RA17        | 1.7        | 3.3 | 4.0 | 4.3 |
| HA31S - AE17 / BE17 | 1.6        | 3.1 | 3.7 | 4.0 |
| HA31S - LE19        | 1.9        | 3.8 | 4.8 | 5.3 |