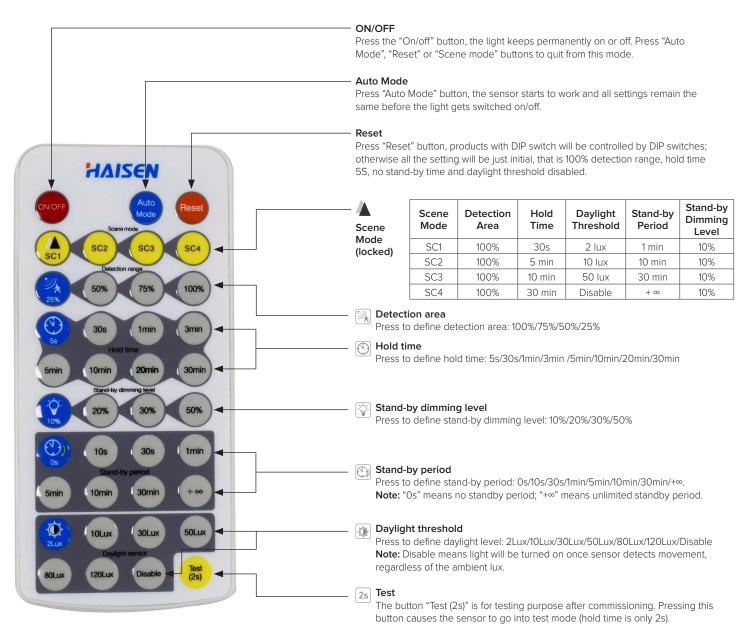

## Attention

- 1. Light turns on when sensor is wired correctly.
- 2. When using ON/OFF button, the rest of the setting buttons don't work.
- 3. Press "Auto Mode", "Scene mode" or "Reset" button before setting detection range, hold time, daylight threshold, standby dimming level and standby period, sensor flickers after receiving signals.
- 4. Every change will be automatically saved.

## Other Information

- 1. The suggested distance between sensors is 4M (13ft).
- 2. If wall-mounting, the suggested height is 1–1.8M (3.2–5.9ft).
- 3. The distance between remote to the sensors is normally 15M (49ft), but could be affected by different environment or with different drivers.