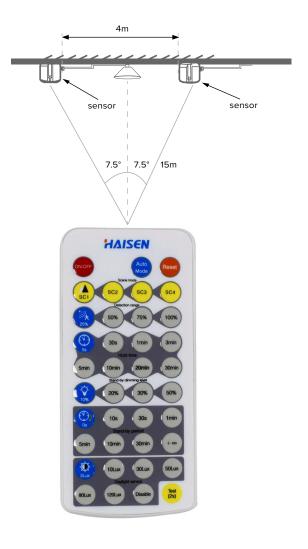

## Other Information

- 1. The suggested distance between sensors is 4M (13ft).
- 2. If wall-mounting, the suggested height is 1–1.8M (3.2–5.9ft).
- 3. The distance between remote to the sensors is normally 15M (49ft), but could be affected by different environment or with different drivers.