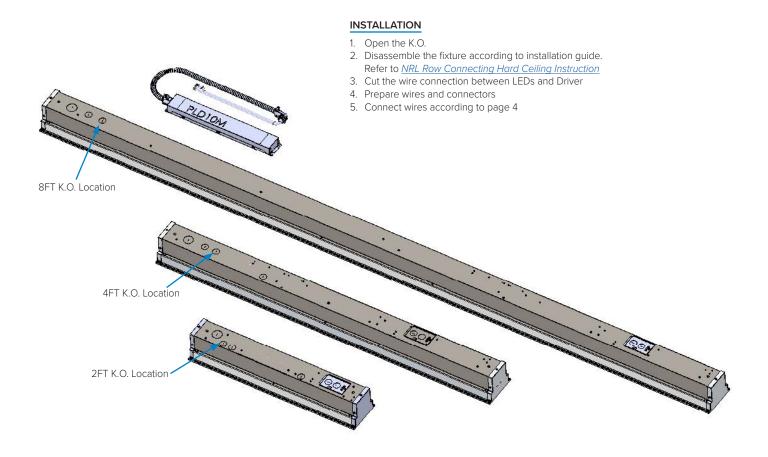

# **Field Install EM Installation Instructions**

NOTE: Components shown in images are representative only and may vary based on the configuration ordered.

# NRL TRANSITION® NARROW RECESSED LINEAR

3 output wires of driver : White/Red/Blue

Cut the wire connection between LEDs and Driver

3 input wires to LED PCBA: White/Red/Blue

# NRL TRANSITION® NARROW RECESSED LINEAR