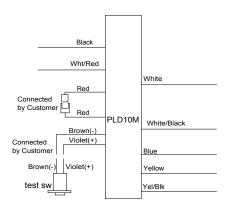

NEC requirements. If there are any questions, contact a qualified electrical contractor.

#### WARNING

This product must be installed in accordance with the applicable installation code by a person familiar with the construction and operation of the product and the hazards involved.

#### **WARNING**

This product contains chemicals known to the State of California to cause cancer, birth defects and/or other reproductive harm. Thoroughly wash hands after installing, handling, cleaning, or otherwise touching this product.









# NRL TRANSITION® NARROW RECESSED LINEAR



3 output wires of driver : White/Red/Blue

Cut the wire connection between LEDs and Driver

3 input wires to LED PCBA: White/Red/Blue





# NRL TRANSITION® NARROW RECESSED LINEAR

# NRL 10% BEFORE CONNECTING TO EMBB



PLD7M









## NRL 10% AFTER CONNECTING TO EMBB



The length of the additional wires and components

|             | Wire1<br>White | Wire2<br>Black | Wire3<br>Wht/Red | Wire4<br>White | Wire5<br>Black | Wire6<br>Green | Wire7<br>Blue | Wire8<br>Yellow | Wire9<br>Yel/Blk | 2Port Con | 3Port Con |
|-------------|----------------|----------------|------------------|----------------|----------------|----------------|---------------|-----------------|------------------|-----------|-----------|
| NRL 2FT 10% | 40cm           | 40cm           | 40cm             | N/A            | N/A            | 40cm           | N/A           | N/A             | N/A              | 7pcs      | 1pcs      |
| NRL 4FT 10% | 40cm           | 95cm           | 95cm             | 60cm           | 60cm           |