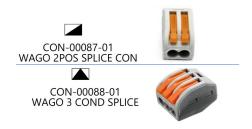

CON-00087-01
WAGO 2POS SPLICE CON

CON-00088-01
WAGO 3 COND SPLICE

The length will be different if use PLD7M. The wiring will be different if use other brand battery.

# ADDITIONAL CONNECTOR INFORMATION