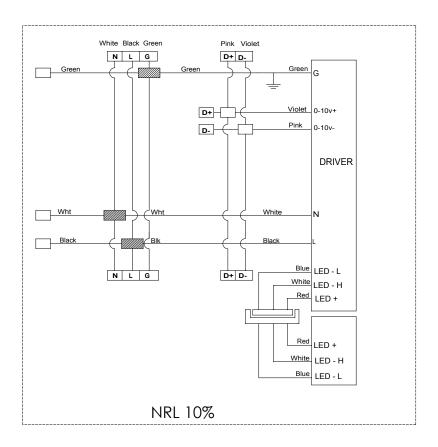

## NRL 10% AFTER CONNECTING TO EMBB

The length of the additional wires and components

|             | Wire1<br>White | Wire2<br>Black | Wire3<br>Wht/Red | Wire4<br>White | Wire5<br>Black | Wire6<br>Green | Wire7<br>Blue | Wire8<br>Yellow | Wire9<br>Yel/Blk | 2Port Con | 3Port Con |
|-------------|----------------|----------------|------------------|----------------|----------------|----------------|---------------|-----------------|------------------|-----------|-----------|
| NRL 2FT 10% | 40cm           | 40cm           | 40cm             | N/A            | N/A            | 40cm           | N/A           | N/A             | N/A              | 7pcs      | 1pcs      |
| NRL 4FT 10% | 40cm           | 95cm           | 95cm             | 60cm           | 60cm           | 40cm           | N/A           | N/A             | N/A              | 9pcs      | 1pcs      |
| NRL 8FT 10% | 55cm           | 195cm          | 195cm            | 165cm          | 165cm          | 40cm           | 100cm         | 100cm           | 100cm            | 13pcs     | 1pcs      |