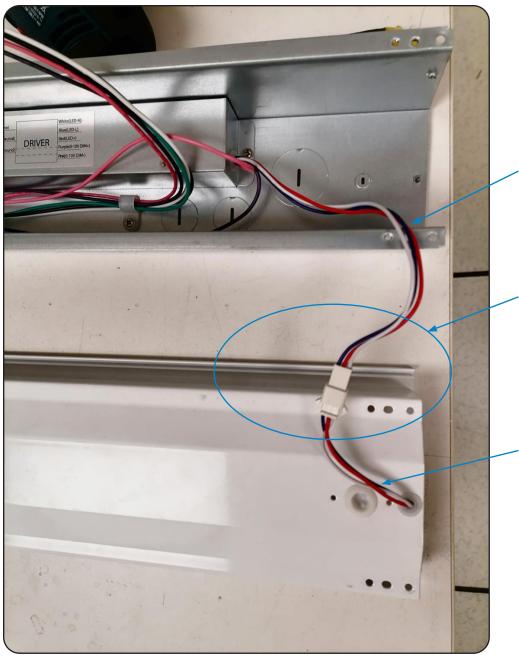

# NRL TRANSITION® NARROW RECESSED LINEAR

3 output wires of driver : White/Red/Blue

Cut the wire connection between LEDs and Driver

3 input wires to LED PCBA: White/Red/Blue

# NRL TRANSITION® NARROW RECESSED LINEAR