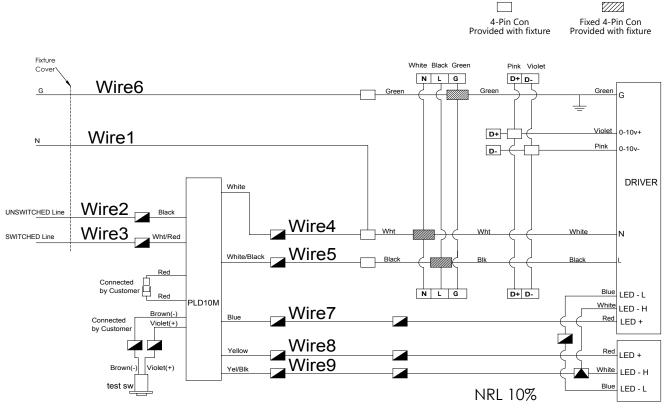

# NRL TRANSITION® NARROW RECESSED LINEAR

3 output wires of driver : White/Red/Blue

Cut the wire connection between LEDs and Driver

3 input wires to LED PCBA: White/Red/Blue

# NRL TRANSITION® NARROW RECESSED LINEAR

# NRL 10% BEFORE CONNECTING TO EMBB

PLD7M

## NRL 10% AFTER CONNECTING TO EMBB

The length of the additional wires and components

|             | Wire1<br>White | Wire2<br>Black | Wire3<br>Wht/Red | Wire4<br>White | Wire5<br>Black | Wire6<br>Green | Wire7<br>Blue | Wire8<br>Yellow | Wire9<br>Yel/Blk | 2Port Con | 3Port Con |
|-------------|----------------|----------------|------------------|----------------|----------------|----------------|---------------|-----------------|------------------|-----------|-----------|
| NRL 2FT 10% | 40cm           | 40cm           | 40cm             | N/A            | N/A            | 40cm           | N/A           | N/A             | N/A              | 7pcs      | 1pcs      |
| NRL 4FT 10% | 40cm           | 95cm           | 95cm             | 60cm           | 60cm           | 40cm           | N/A           | N/A             | N/A              | 9pcs      | 1pcs      |
| NRL 8FT 10% | 55cm           | 195cm          | 195cm            | 165cm          | 165cm          | 40cm           | 100cm         | 100cm           | 100cm            | 13pcs     | 1pcs      |

CON-00087-01
WAGO 2POS SPLICE CON

CON-00088-01
WAGO 3 COND SPLICE

The length will be different if use PLD7M. The wiring will be different if use other brand battery.