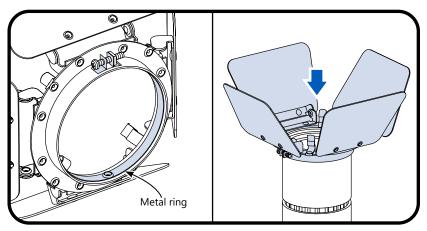

### Installation of Barn Door on the LHX Series Track Light

Slide the barn door accessory over the top of the fixture, ensuring that the flexible silver metal ring on the inside of the accessory sits completely around the outside of the fixture.