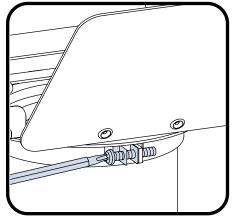

ctric shock, do not attempt to connect power tools, extension cords, appliances, and the like to the track.
- h. Do not connect a track to more than one branch circuit unless the track is constructed so that it can be used with more than one branch circuit. Check with a qualified electrician. Although the track lighting system may seem to operate acceptably, a dangerous overload of the neutral may occur and result in a risk of fire.

#### SAVE THESE INSTRUCTIONS

For future reference when adding fixtures or changing the track configuration.

### Installation of Barn Door on the LHX Series Track Light





Slide the barn door accessory over the top of the fixture, ensuring that the flexible silver metal ring on the inside of the accessory sits completely around the outside of the fixture.









2

Once screw is tightened, check that the accessory is securely attached.

3