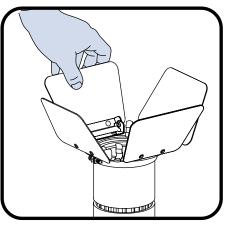

### Installation of Barn Door on the LHX Series Track Light

Slide the barn door accessory over the top of the fixture, ensuring that the flexible silver metal ring on the inside of the accessory sits completely around the outside of the fixture.