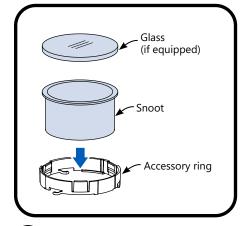

### Installation of Snoot on the Tela Mini Series Track Light

Gently push the snoot inside the accessory ring until it snaps into place, so that it sits evenly inside the ring. If the LTM fixture is equipped with Whiter White, the glass lens should sit on top of the snoot.