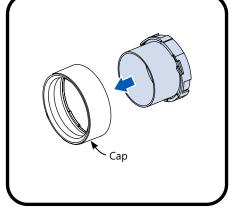

ck with a qualified electrician. Although the track lighting system may seem to operate acceptably, a dangerous overload of the neutral may occur and result in a risk of fire.

#### SAVE THESE INSTRUCTIONS

For future reference when adding fixtures or changing the track configuration.

Current 🗐

I FD.com

© 2023 Current Lighting Solutions, LLC. All rights reserved. Information and specifications subject to change without notice. All values are design or typical values when measured under laboratory conditions.

### Installation of Snoot on the Tela Mini Series Track Light







Gently push the snoot inside the accessory ring until it snaps into place, so that it sits evenly inside the ring. If the LTM fixture is equipped with Whiter White, the glass lens should sit on top of the snoot.



4 Place the accessory ring back inside the cap, snoot first.



3