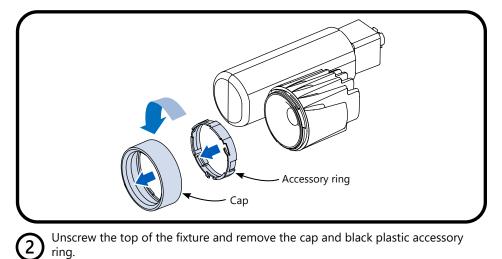

### Installation of Snoot on the Tela Mini Series Track Light

Gently push the snoot inside the accessory ring until it snaps into place, so that it sits evenly inside the ring. If the LTM fixture is equipped with Whiter White, the glass lens should sit on top of the snoot.