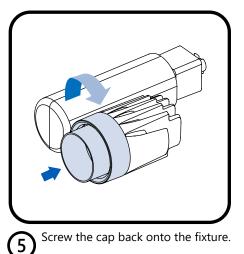

tem may seem to operate acceptably, a dangerous overload of the neutral may occur and result in a risk of fire.

#### SAVE THESE INSTRUCTIONS

For future reference when adding fixtures or changing the track configuration.

Current 🗐

I FD.com

© 2023 Current Lighting Solutions, LLC. All rights reserved. Information and specifications subject to change without notice. All values are design or typical values when measured under laboratory conditions.

### Installation of Snoot on the Tela Mini Series Track Light







Gently push the snoot inside the accessory ring until it snaps into place, so that it sits evenly inside the ring. If the LTM fixture is equipped with Whiter White, the glass lens should sit on top of the snoot.



4 Place the accessory ring back inside the cap, snoot first.



3