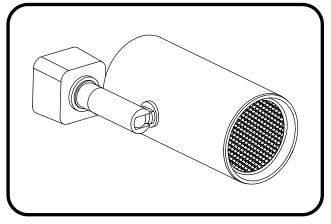

## Installation of Hexcel Louver on the LTC Track Light

The louver will snap into place.

3