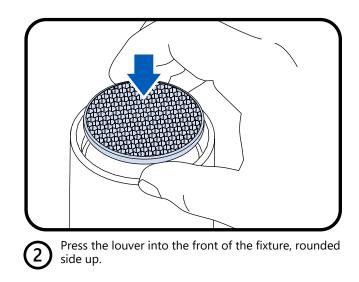

## Installation of Hexcel Louver on the LTC Track Light

The louver will snap into place.

3