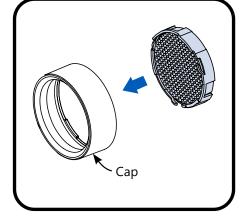

Place the accessory ring back inside the cap with the louver outermost in the assembly.

3