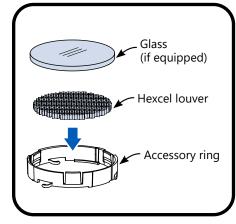

### Installation of Hexcel Louver on the Tela Mini Series Track Light

Place the hexcel louver inside the accessory ring, so that it sits evenly inside the ring. If the LTM fixture is equipped with Whiter White, the glass lens should sit on top of the louver.