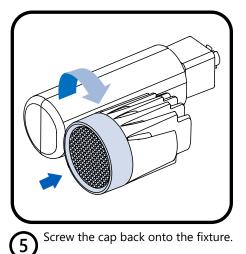

### Installation of Hexcel Louver on the Tela Mini Series Track Light

Place the hexcel louver inside the accessory ring, so that it sits evenly inside the ring. If the LTM fixture is equipped with Whiter White, the glass lens should sit on top of the louver.

Place the accessory ring back inside the cap with the louver outermost in the assembly.

3