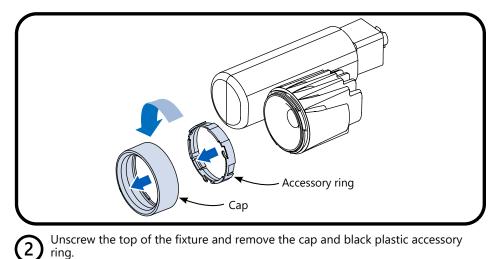

### Installation of Hexcel Louver on the Tela Mini Series Track Light

Place the hexcel louver inside the accessory ring, so that it sits evenly inside the ring. If the LTM fixture is equipped with Whiter White, the glass lens should sit on top of the louver.