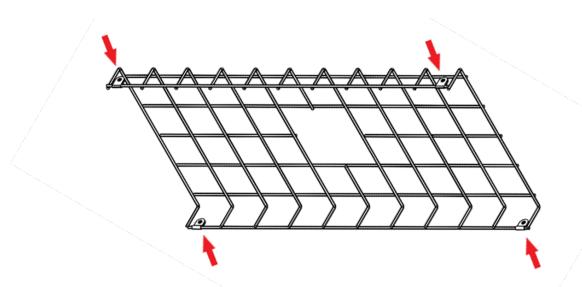

## STEP 1

Secure the wire guard to the fixture at each corner with clips and self-tap screws provided. Ensure the clip is facing downward and inserted into the fixture channels on both sides, such that the opening for the wire guard is on top.

## NOTE:

Self-tap screws are provided to position anywhere along the fixture channels