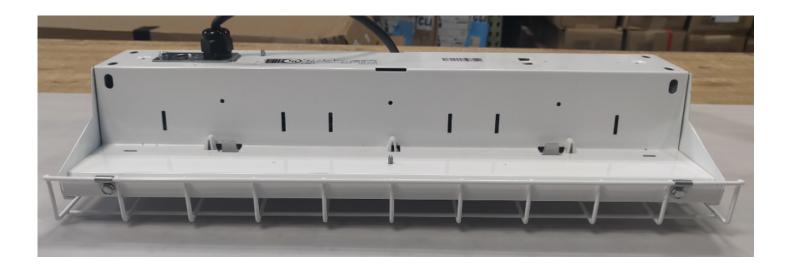

## **Industrial Wireguards**

NOTE: Components shown in images are representative only and may vary based on the configuration ordered.

Awarning Read instructions carefully and turn electricity off at main circuit breaker panel before beginning installation.

## STEP 1

Secure the wire guard to the fixture at each corner with clips and self-tap screws provided. Ensure the clip is facing downward and inserted into the fixture channels on both sides, such that the opening for the wire guard is on top.

## NOTE:

Self-tap screws are provided to position anywhere along the fixture channels