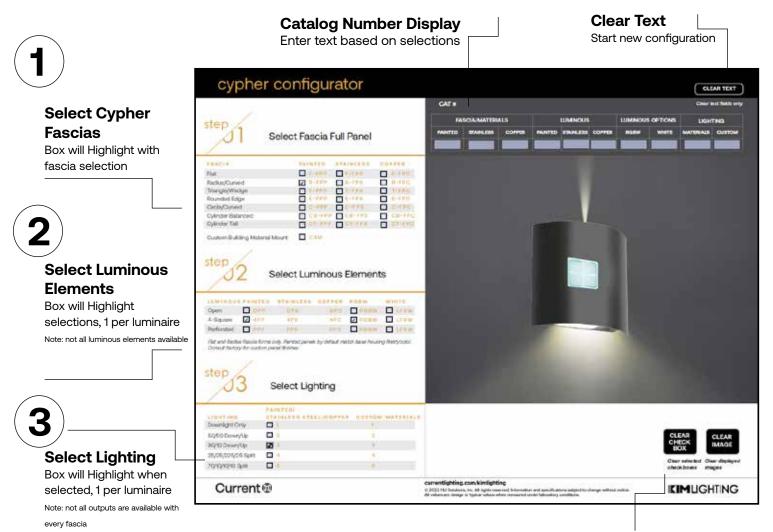

## **Cypher Product Configurator**

Cypher wall mount luminaires = Mix and match fascias, optics, and luminous features for the ultimate wall mount sconce

#### Features:

- Available for download on Product Pages or KIM Lighting ARC Agent Resource Center Download PDF for proper functionality
- Configure Cypher luminaires for easy presentation and specification
- PDF based tool works with Free Adobe Acrobat Reader
- · Provides catalog logic for product specification
- PDF printing capability as well as saving images

Adobe Reader Downloadable software

The Cypher Configurator works in sequential order, follow from steps 1 through 3 to build your Cypher Wall Mount Luminaire. Use the "Clear" Selections buttons to "Restart"

### **Begin New Configuration**

Select Clear Check Boxes and/or Clear Image to start new configuration

From Adobe Acrobat Reader Save as pdf or Print your Configurated Product