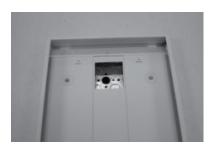

# STEP 3

Remove access plate from luminaire and expand luminaire housing.

#### STEP 4

Remove luminaire shielding - lens and driver cover.