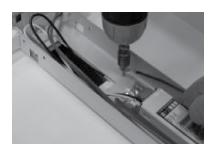

# STEP 6

Drive included Tek-Screw with ground wire into driver channel adjacent to wire entry.