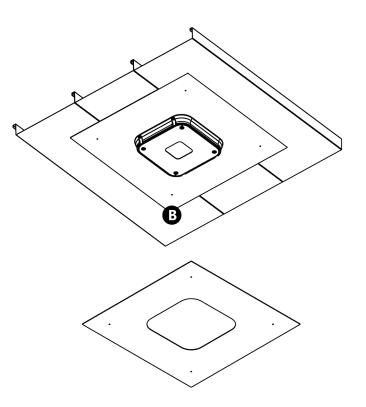

## **A B**

#### **Beauty Plates**

24" & 32" Escutcheon plates designed to cover unsightly canopy ceilings.

Е

| Product ID                          | Series                         | Detail                                                                                                           | Color                                                 |
|-------------------------------------|--------------------------------|------------------------------------------------------------------------------------------------------------------|-------------------------------------------------------|
| E = Evolve<br>C = Canopy<br>L = LED | <b>E</b> = Escutcheon<br>Plate | <b>1</b> = 24" x 24" ECLS<br><b>2</b> = 32" x 32" ECLS<br><b>1</b> = 24" x 24" ECLP<br><b>1</b> = 32" x 32" ECLP | WHTE = White<br>BLCK = Black<br>DKBZ = Dark<br>Bronze |