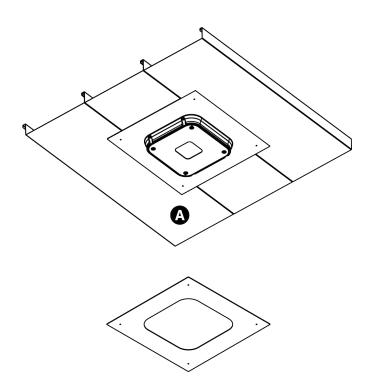

## **A B**

#### **Beauty Plates**

24" & 32" Escutcheon plates designed to cover unsightly canopy ceilings.

Е

| Product ID                          | Series                         | Detail                                                                                                           | Color                                                 |
|-------------------------------------|--------------------------------|------------------------------------------------------------------------------------------------------------------|-------------------------------------------------------|
| E = Evolve<br>C = Canopy<br>L = LED | <b>E</b> = Escutcheon<br>Plate | <b>1</b> = 24" x 24" ECLS<br><b>2</b> = 32" x 32" ECLS<br><b>1</b> = 24" x 24" ECLP<br><b>1</b> = 32" x 32" ECLP | WHTE = White<br>BLCK = Black<br>DKBZ = Dark<br>Bronze |